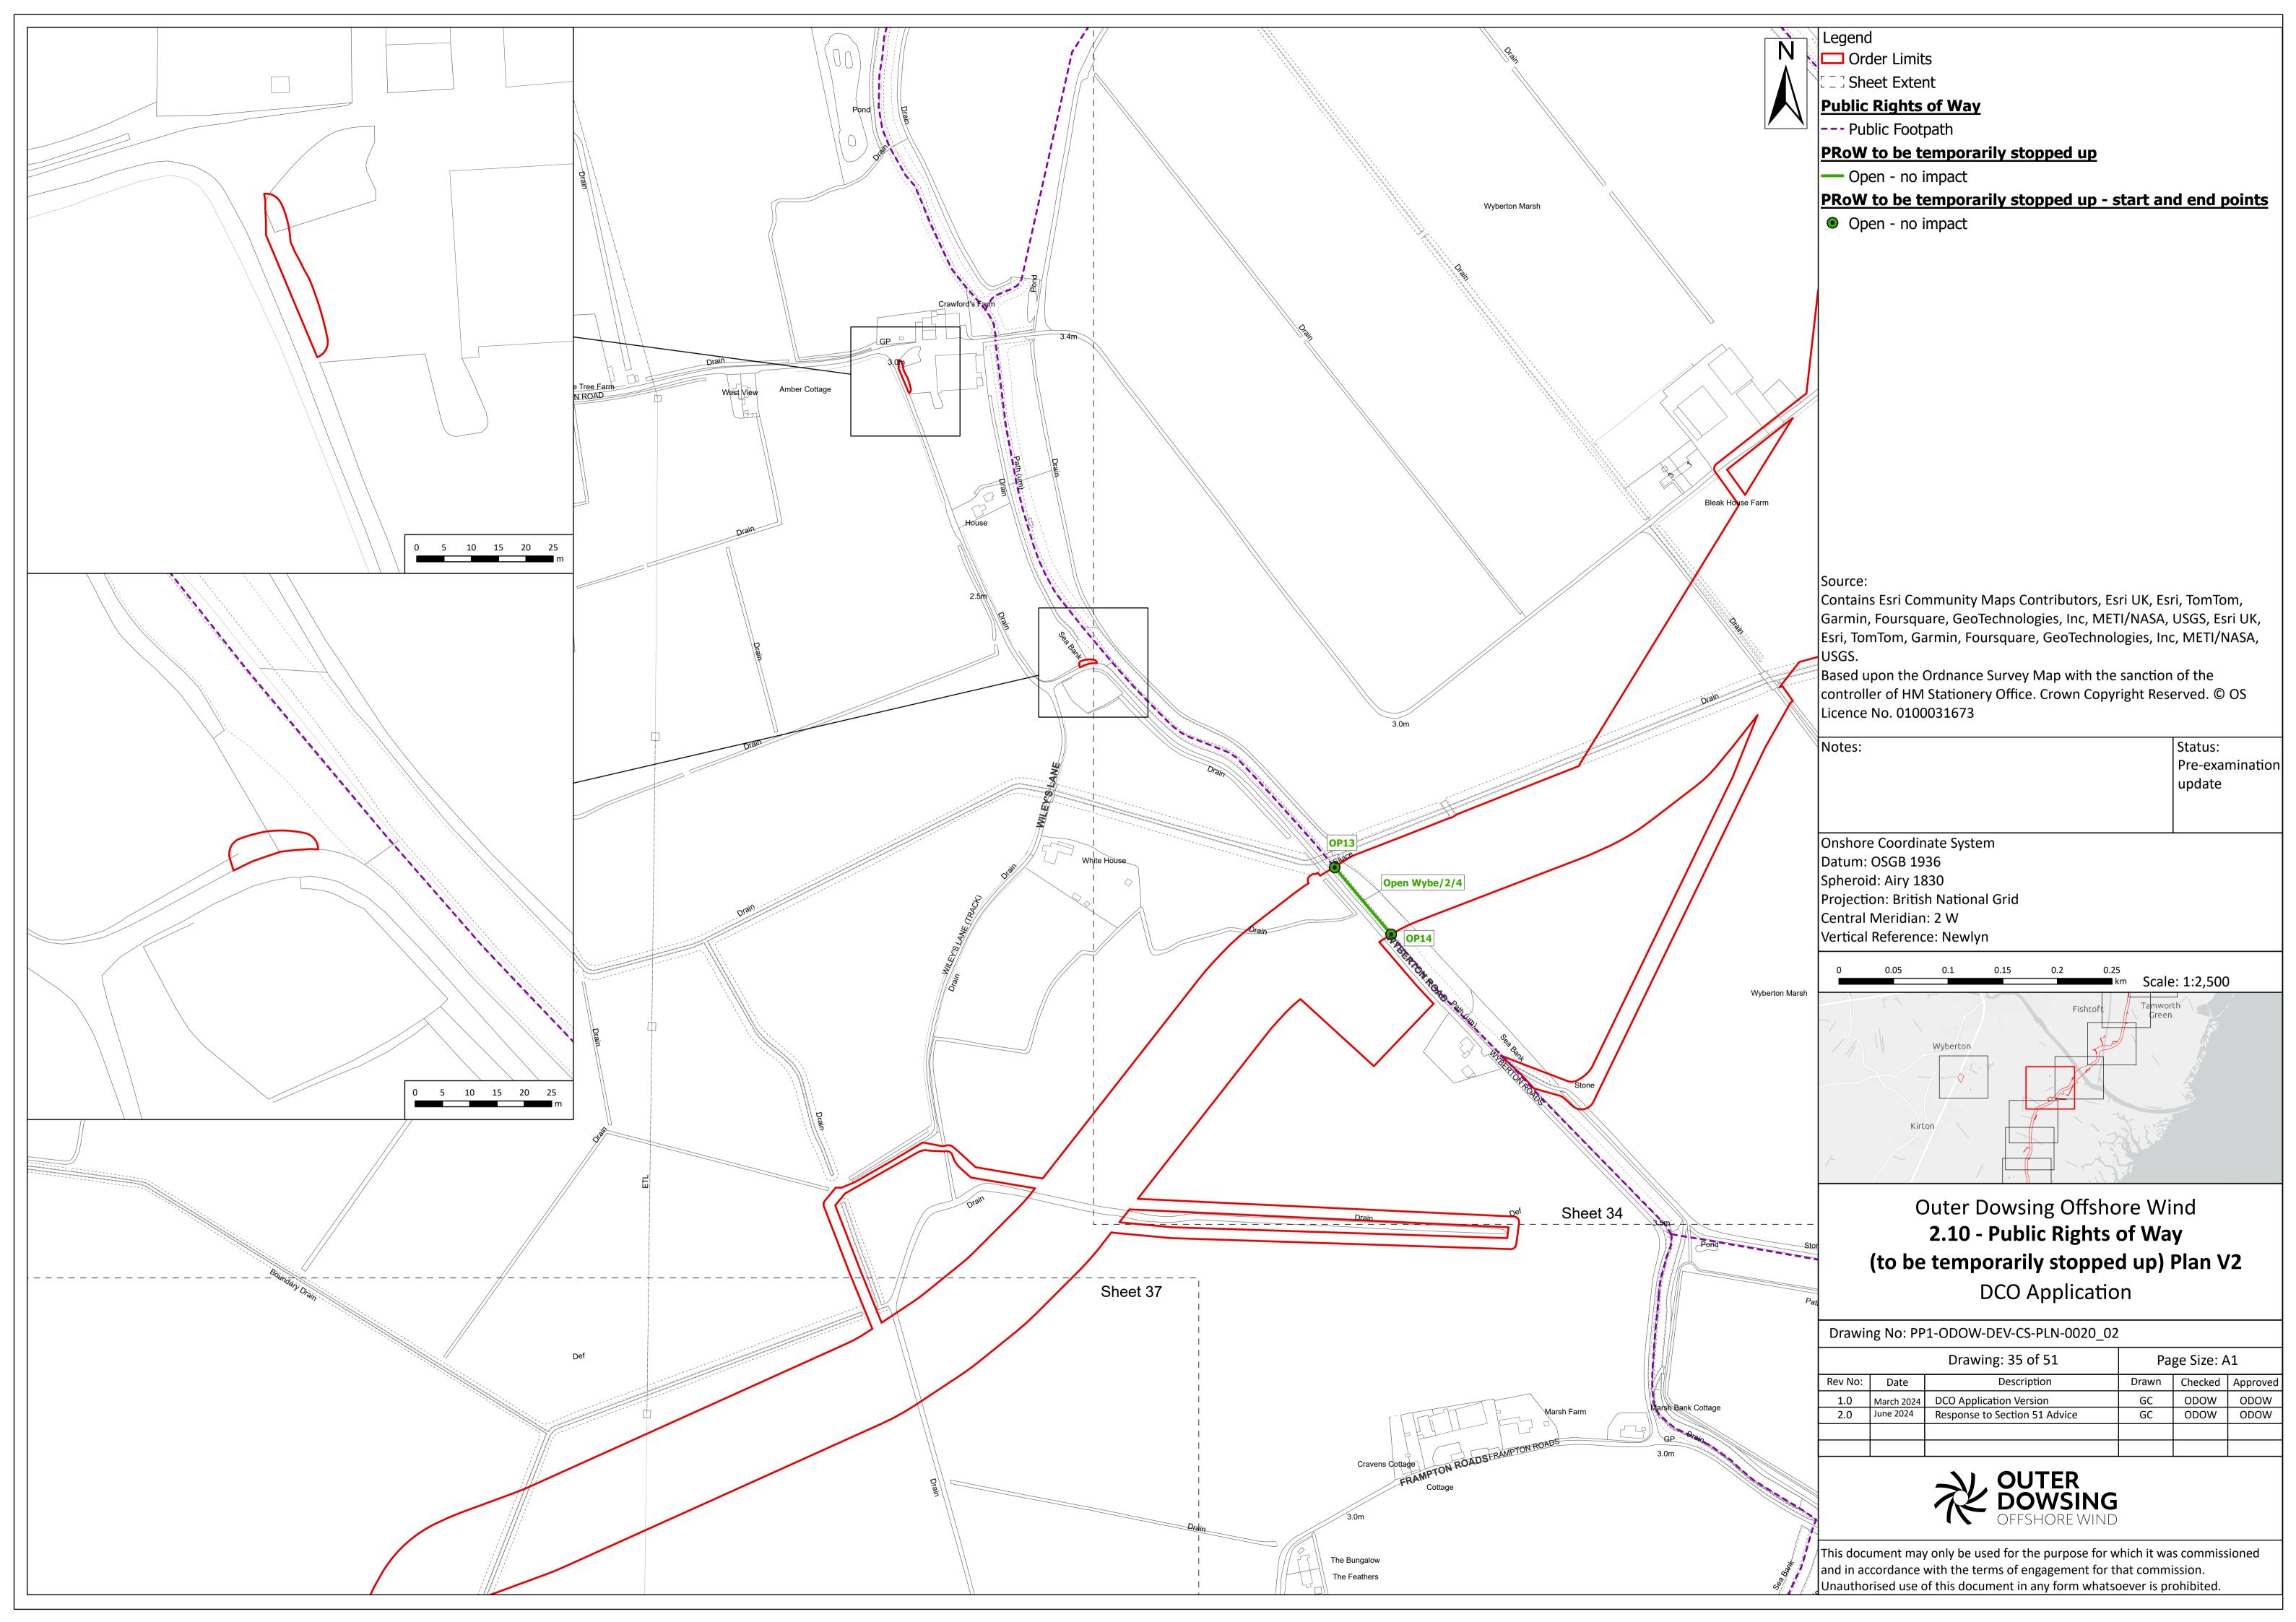

Legend

Order Limits

Sheet Extent

England Coast Path Route

**Public Rights of Way** 

--- Public Footpath

## PRoW to be temporarily stopped up

Open - managed crossing

Open - no impact

## PRoW to be temporarily stopped up - start and end points

Open - managed crossing

Open - no impact

## |Source

Contains Esri Community Maps Contributors, Esri UK, Esri, TomTom, Garmin, Foursquare, GeoTechnologies, Inc, METI/NASA, USGS, Esri UK, Esri, TomTom, Garmin, Foursquare, GeoTechnologies, Inc, METI/NASA, USGS.

Based upon the Ordnance Survey Map with the sanction of the controller of HM Stationery Office. Crown Copyright Reserved. © OS Licence No. 0100031673

Notes:

Status:

Pre-examination
update

Datum: OSGB 1936
Spheroid: Airy 1830
Projection: British National Grid
Central Meridian: 2 W
Vertical Reference: Newlyn

Onshore Coordinate System

Outer Dowsing Offshore Wind

2.10 - Public Rights of Way

(to be temporarily stopped up) Plan V2

DCO Application

Drawing No: PP1-ODOW-DEV-CS-PLN-0020\_02

|         |            | Drawing: 1 of 51              | Page Size: A1 |         |          |  |
|---------|------------|-------------------------------|---------------|---------|----------|--|
| Rev No: | Date       | Description                   | Drawn         | Checked | Approved |  |
| 1.0     | March 2024 | DCO Application Version       | GC            | ODOW    | ODOW     |  |
| 2.0     | June 2024  | Response to Section 51 Advice | GC            | ODOW    | ODOW     |  |
|         |            |                               |               |         |          |  |
|         |            |                               |               |         |          |  |