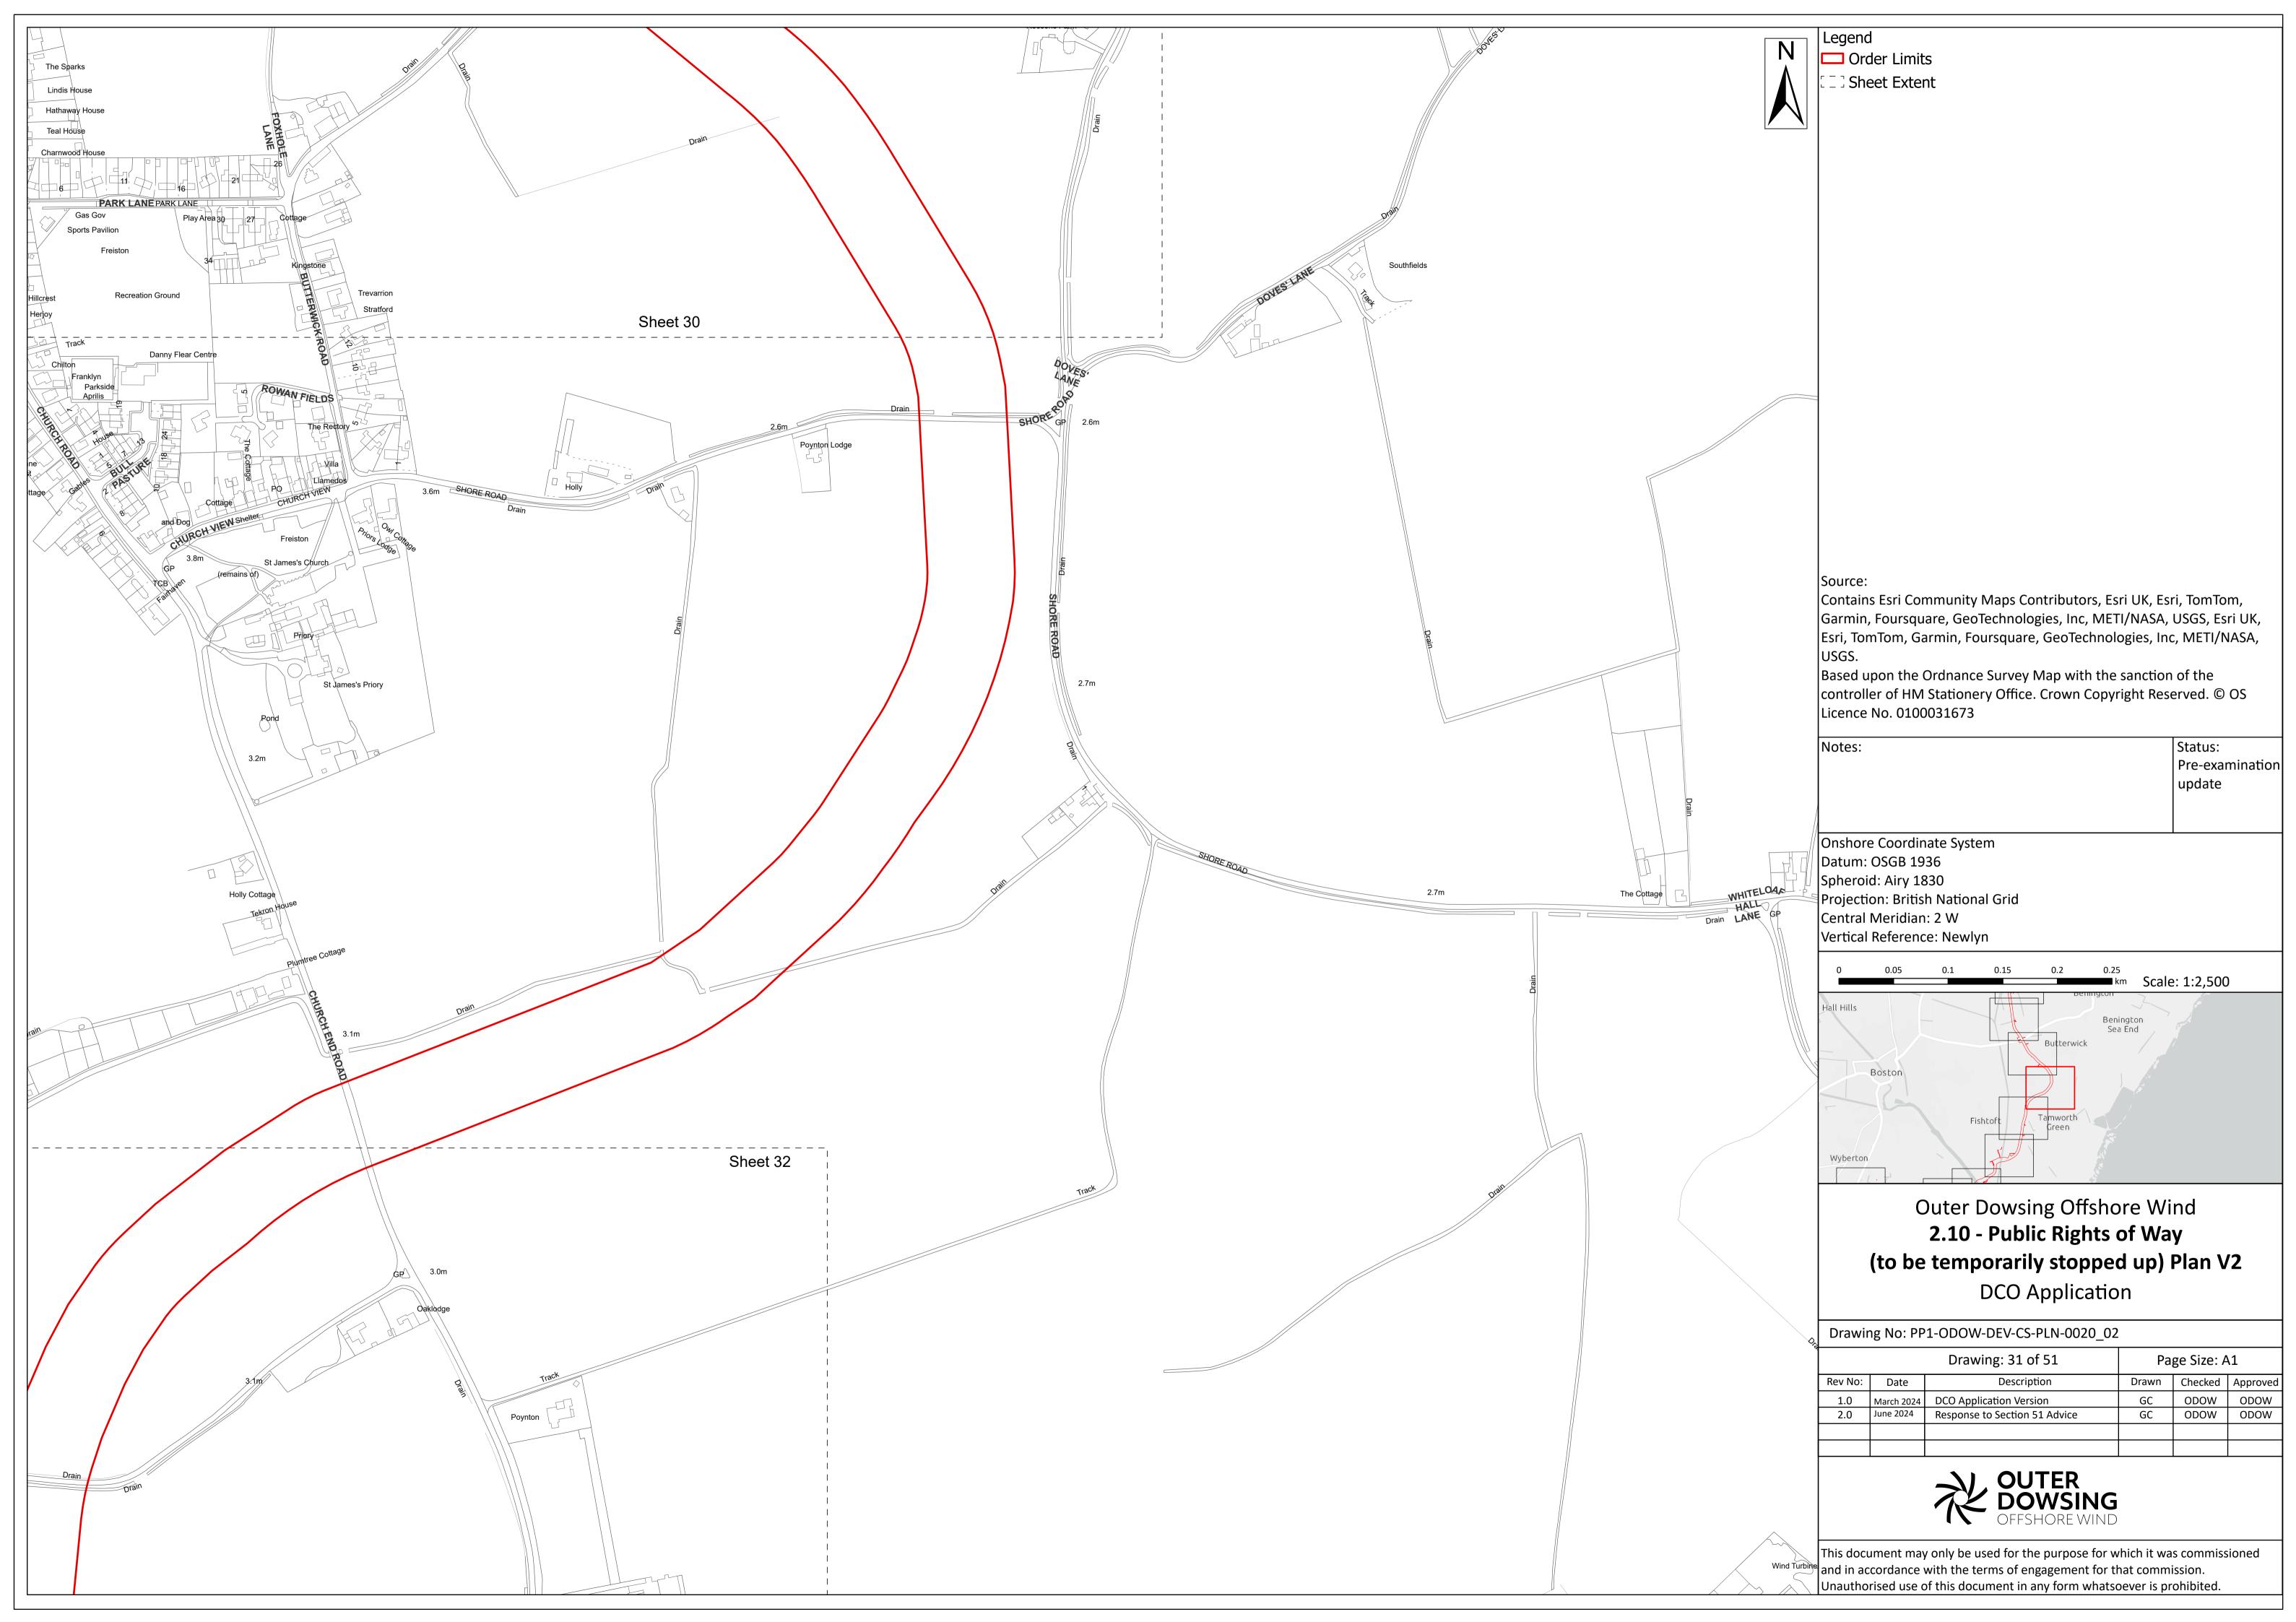

Legend

Order Limits

Sheet Extent

England Coast Path Route

**Public Rights of Way** 

--- Public Footpath

## |Source

Contains Esri Community Maps Contributors, Esri UK, Esri, TomTom, Garmin, Foursquare, GeoTechnologies, Inc, METI/NASA, USGS, Esri UK, Esri, TomTom, Garmin, Foursquare, GeoTechnologies, Inc, METI/NASA, USGS.

Based upon the Ordnance Survey Map with the sanction of the controller of HM Stationery Office. Crown Copyright Reserved. © OS Licence No. 0100031673

Notes:

Status:

Pre-examination
update

Datum: OSGB 1936
Spheroid: Airy 1830
Projection: British National Grid
Central Meridian: 2 W
Vertical Reference: Newlyn

Onshore Coordinate System

Outer Dowsing Offshore Wind

2.10 - Public Rights of Way

(to be temporarily stopped up) Plan V2

DCO Application

Drawing No: PP1-ODOW-DEV-CS-PLN-0020\_02

|         |            | Drawing: 1 of 51              | Page Size: A1 |         |          |  |
|---------|------------|-------------------------------|---------------|---------|----------|--|
| Rev No: | Date       | Description                   | Drawn         | Checked | Approved |  |
| 1.0     | March 2024 | DCO Application Version       | GC            | ODOW    | ODOW     |  |
| 2.0     | June 2024  | Response to Section 51 Advice | GC            | ODOW    | ODOW     |  |
|         |            |                               |               |         |          |  |
|         |            |                               |               |         |          |  |