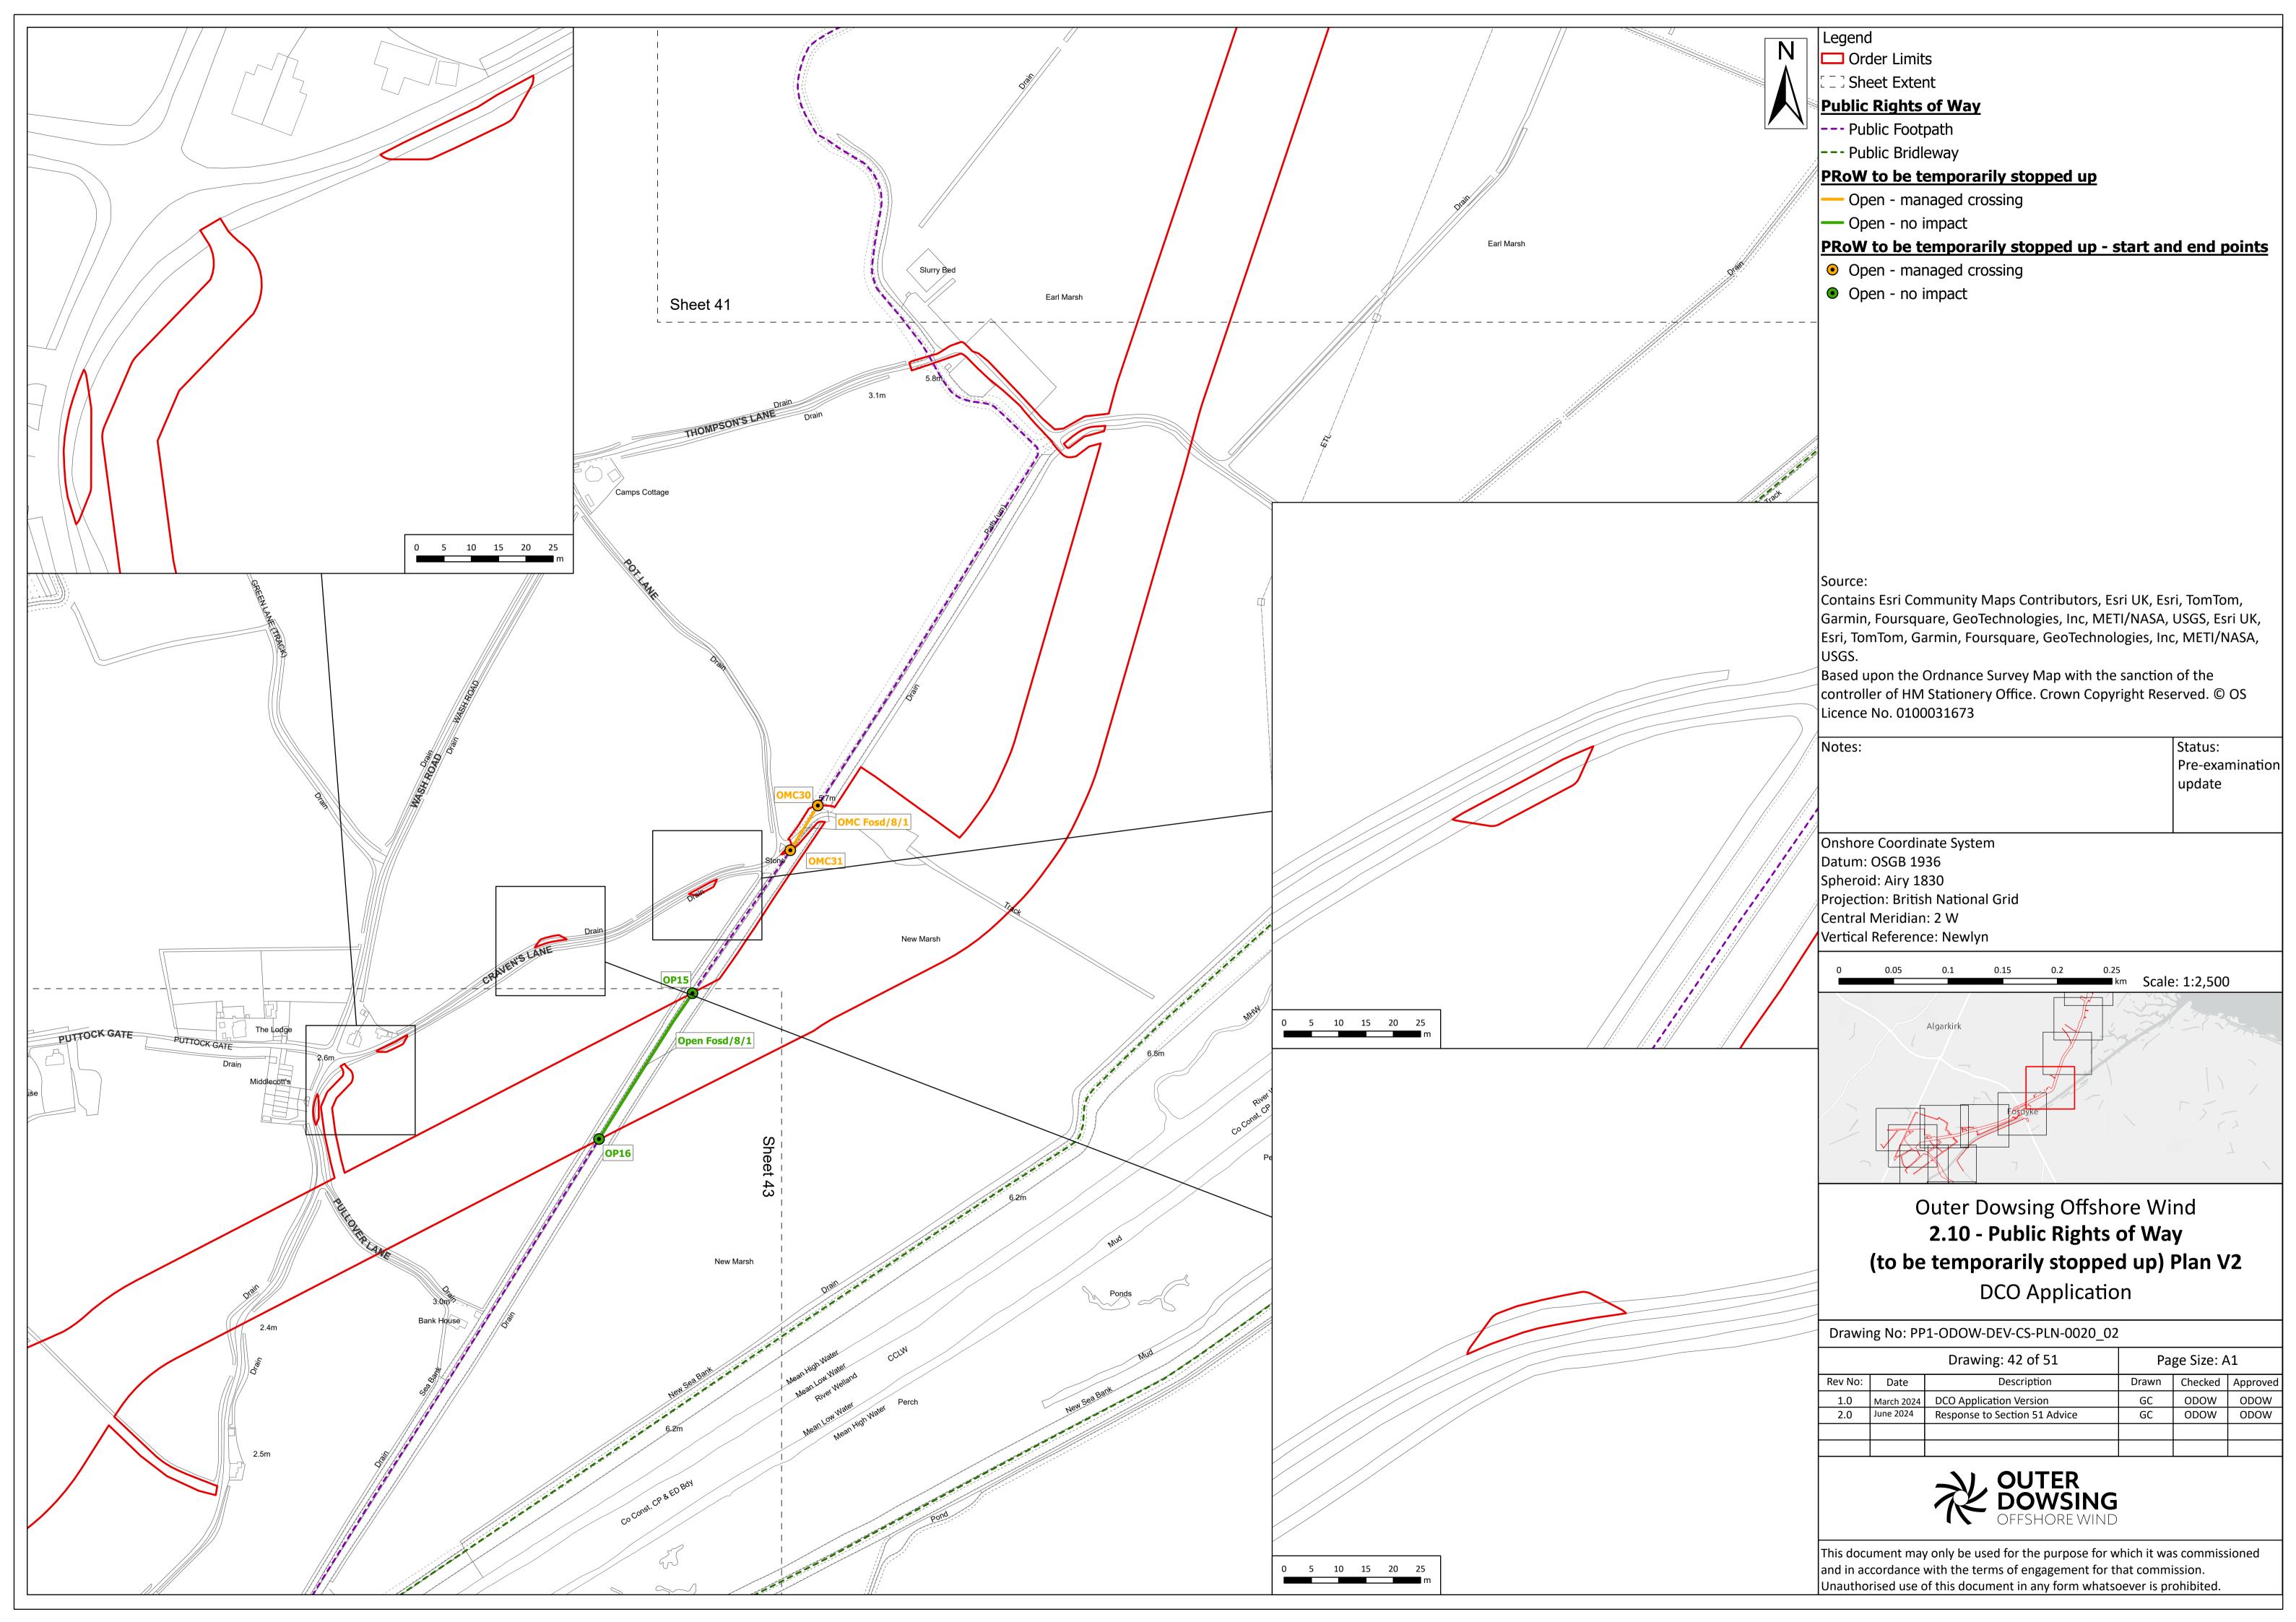

Legend

Order Limits

Sheet Extent

England Coast Path Route

**Public Rights of Way** 

--- Public Footpath

## PRoW to be temporarily stopped up

Open - managed crossing

Open - no impact

## PRoW to be temporarily stopped up - start and end points

Open - managed crossing

Open - no impact

## |Source

Contains Esri Community Maps Contributors, Esri UK, Esri, TomTom, Garmin, Foursquare, GeoTechnologies, Inc, METI/NASA, USGS, Esri UK, Esri, TomTom, Garmin, Foursquare, GeoTechnologies, Inc, METI/NASA, USGS.

Based upon the Ordnance Survey Map with the sanction of the controller of HM Stationery Office. Crown Copyright Reserved. © OS Licence No. 0100031673

Notes:

Status:

Pre-examination
update

Datum: OSGB 1936
Spheroid: Airy 1830
Projection: British National Grid
Central Meridian: 2 W
Vertical Reference: Newlyn

Onshore Coordinate System

Outer Dowsing Offshore Wind

2.10 - Public Rights of Way

(to be temporarily stopped up) Plan V2

DCO Application

Drawing No: PP1-ODOW-DEV-CS-PLN-0020\_02

|         |            | Drawing: 1 of 51              | Page Size: A1 |         |          |  |
|---------|------------|-------------------------------|---------------|---------|----------|--|
| Rev No: | Date       | Description                   | Drawn         | Checked | Approved |  |
| 1.0     | March 2024 | DCO Application Version       | GC            | ODOW    | ODOW     |  |
| 2.0     | June 2024  | Response to Section 51 Advice | GC            | ODOW    | ODOW     |  |
|         |            |                               |               |         |          |  |
|         |            |                               |               |         |          |  |