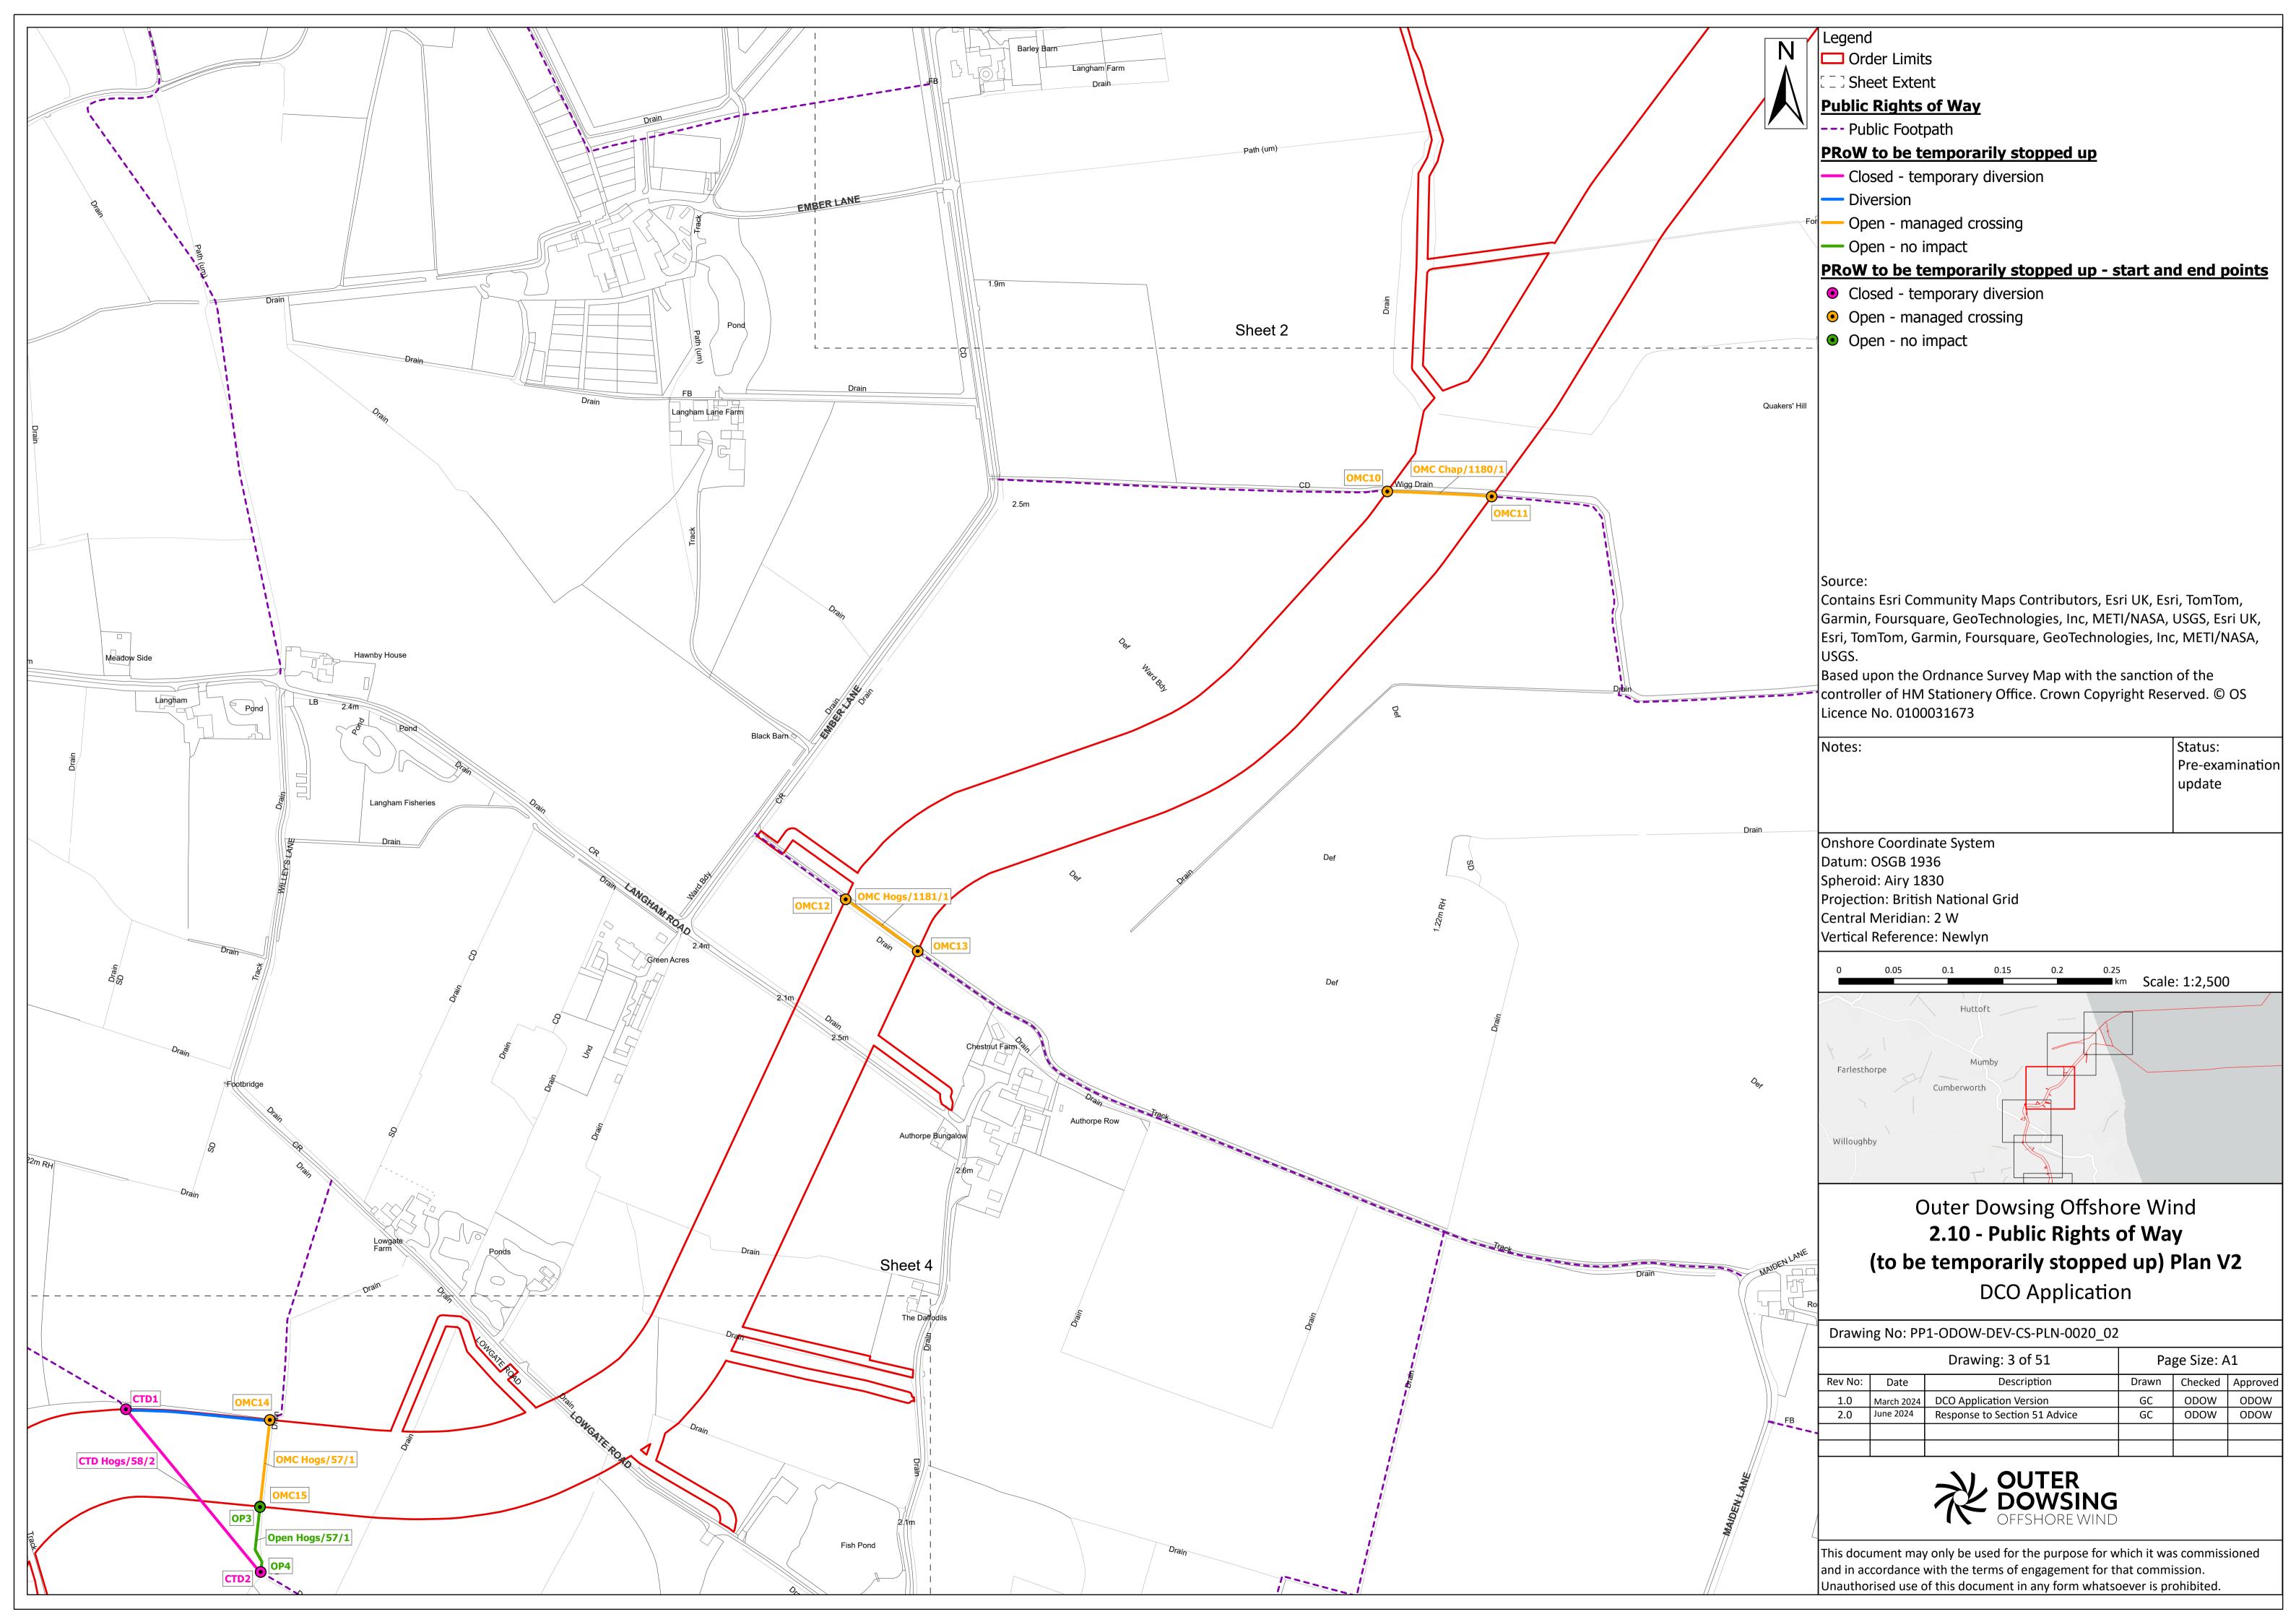

Legend

Order Limits

Sheet Extent

England Coast Path Route

**Public Rights of Way** 

--- Public Footpath

## PRoW to be temporarily stopped up

Open - managed crossing

Open - no impact

## PRoW to be temporarily stopped up - start and end points

Open - managed crossing

Open - no impact