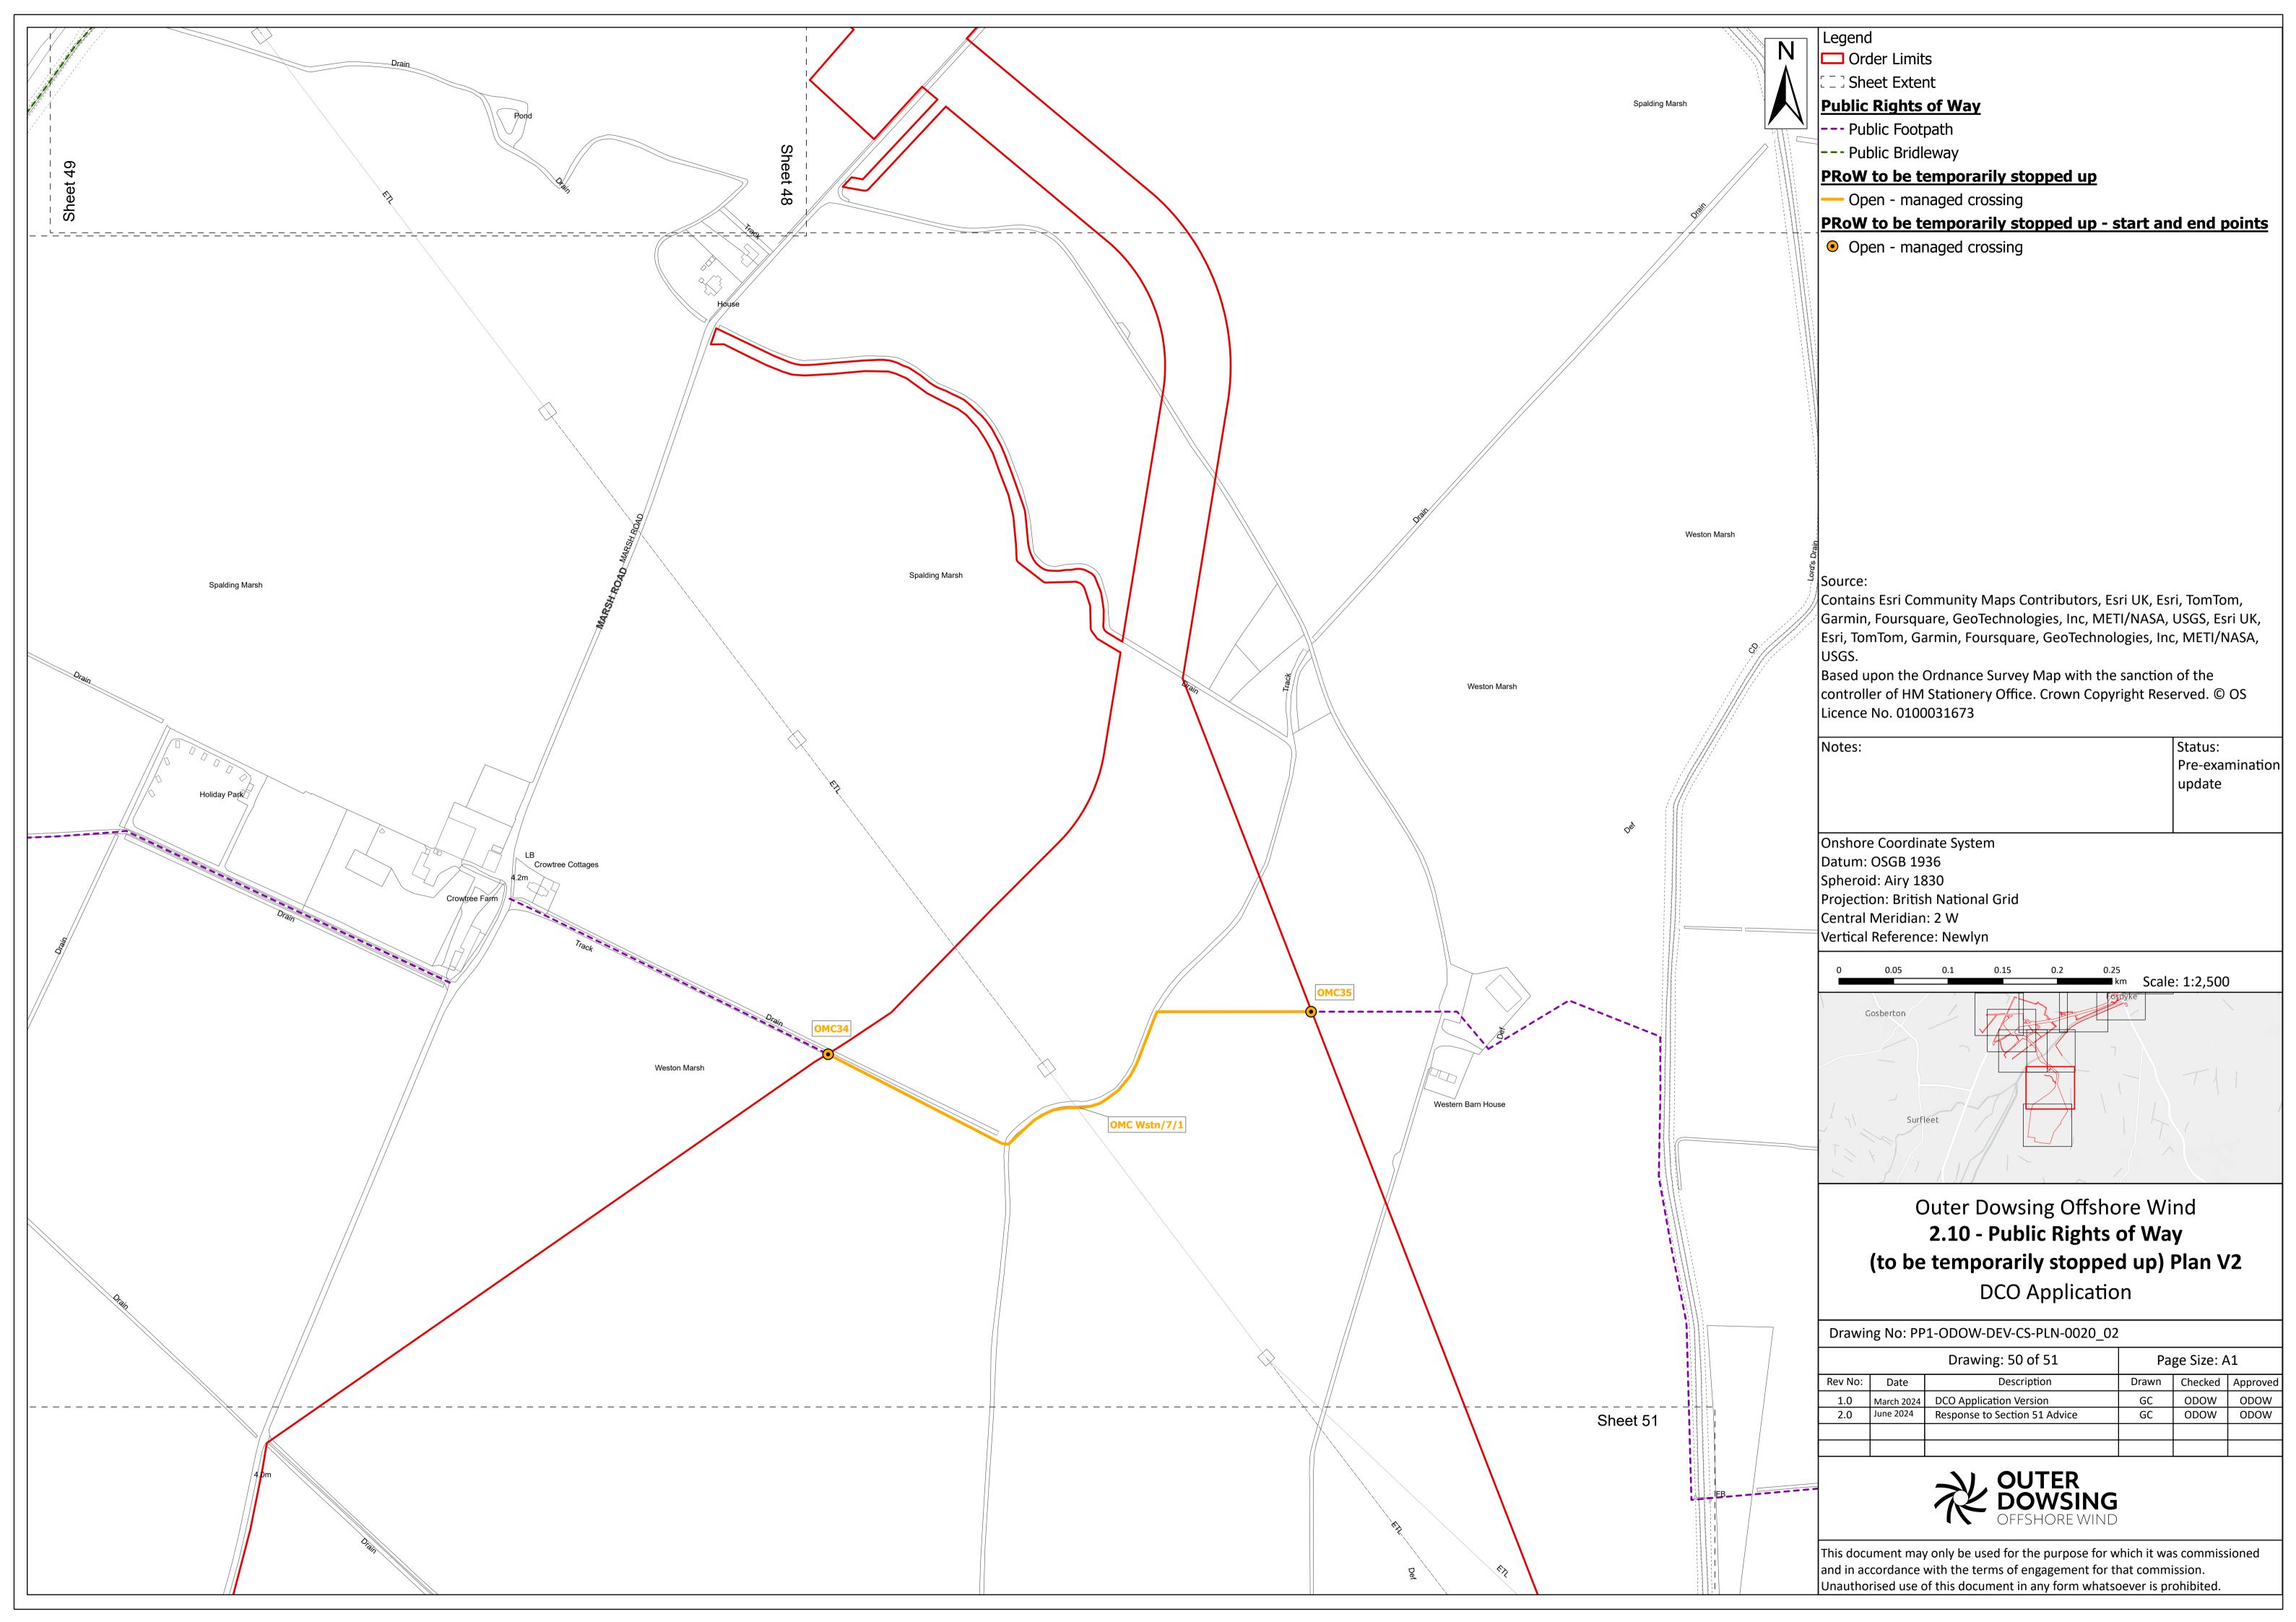

Legend

Order Limits

Sheet Extent

England Coast Path Route

**Public Rights of Way** 

--- Public Footpath

## PRoW to be temporarily stopped up

Open - managed crossing

Open - no impact

## PRoW to be temporarily stopped up - start and end points

Open - managed crossing

Open - no impact

## |Source

Contains Esri Community Maps Contributors, Esri UK, Esri, TomTom, Garmin, Foursquare, GeoTechnologies, Inc, METI/NASA, USGS, Esri UK, Esri, TomTom, Garmin, Foursquare, GeoTechnologies, Inc, METI/NASA, USGS.

Based upon the Ordnance Survey Map with the sanction of the controller of HM Stationery Office. Crown Copyright Reserved. © OS Licence No. 0100031673

Notes:

Status:

Pre-examination
update

Datum: OSGB 1936
Spheroid: Airy 1830
Projection: British National Grid
Central Meridian: 2 W
Vertical Reference: Newlyn

Onshore Coordinate System

Outer Dowsing Offshore Wind

2.10 - Public Rights of Way

(to be temporarily stopped up) Plan V2

DCO Application

Drawing No: PP1-ODOW-DEV-CS-PLN-0020\_02

|         |            | Drawing: 1 of 51              | Page Size: A1 |         |          |  |
|---------|------------|-------------------------------|---------------|---------|----------|--|
| Rev No: | Date       | Description                   | Drawn         | Checked | Approved |  |
| 1.0     | March 2024 | DCO Application Version       | GC            | ODOW    | ODOW     |  |
| 2.0     | June 2024  | Response to Section 51 Advice | GC            | ODOW    | ODOW     |  |
|         |            |                               |               |         |          |  |
|         |            |                               |               |         |          |  |