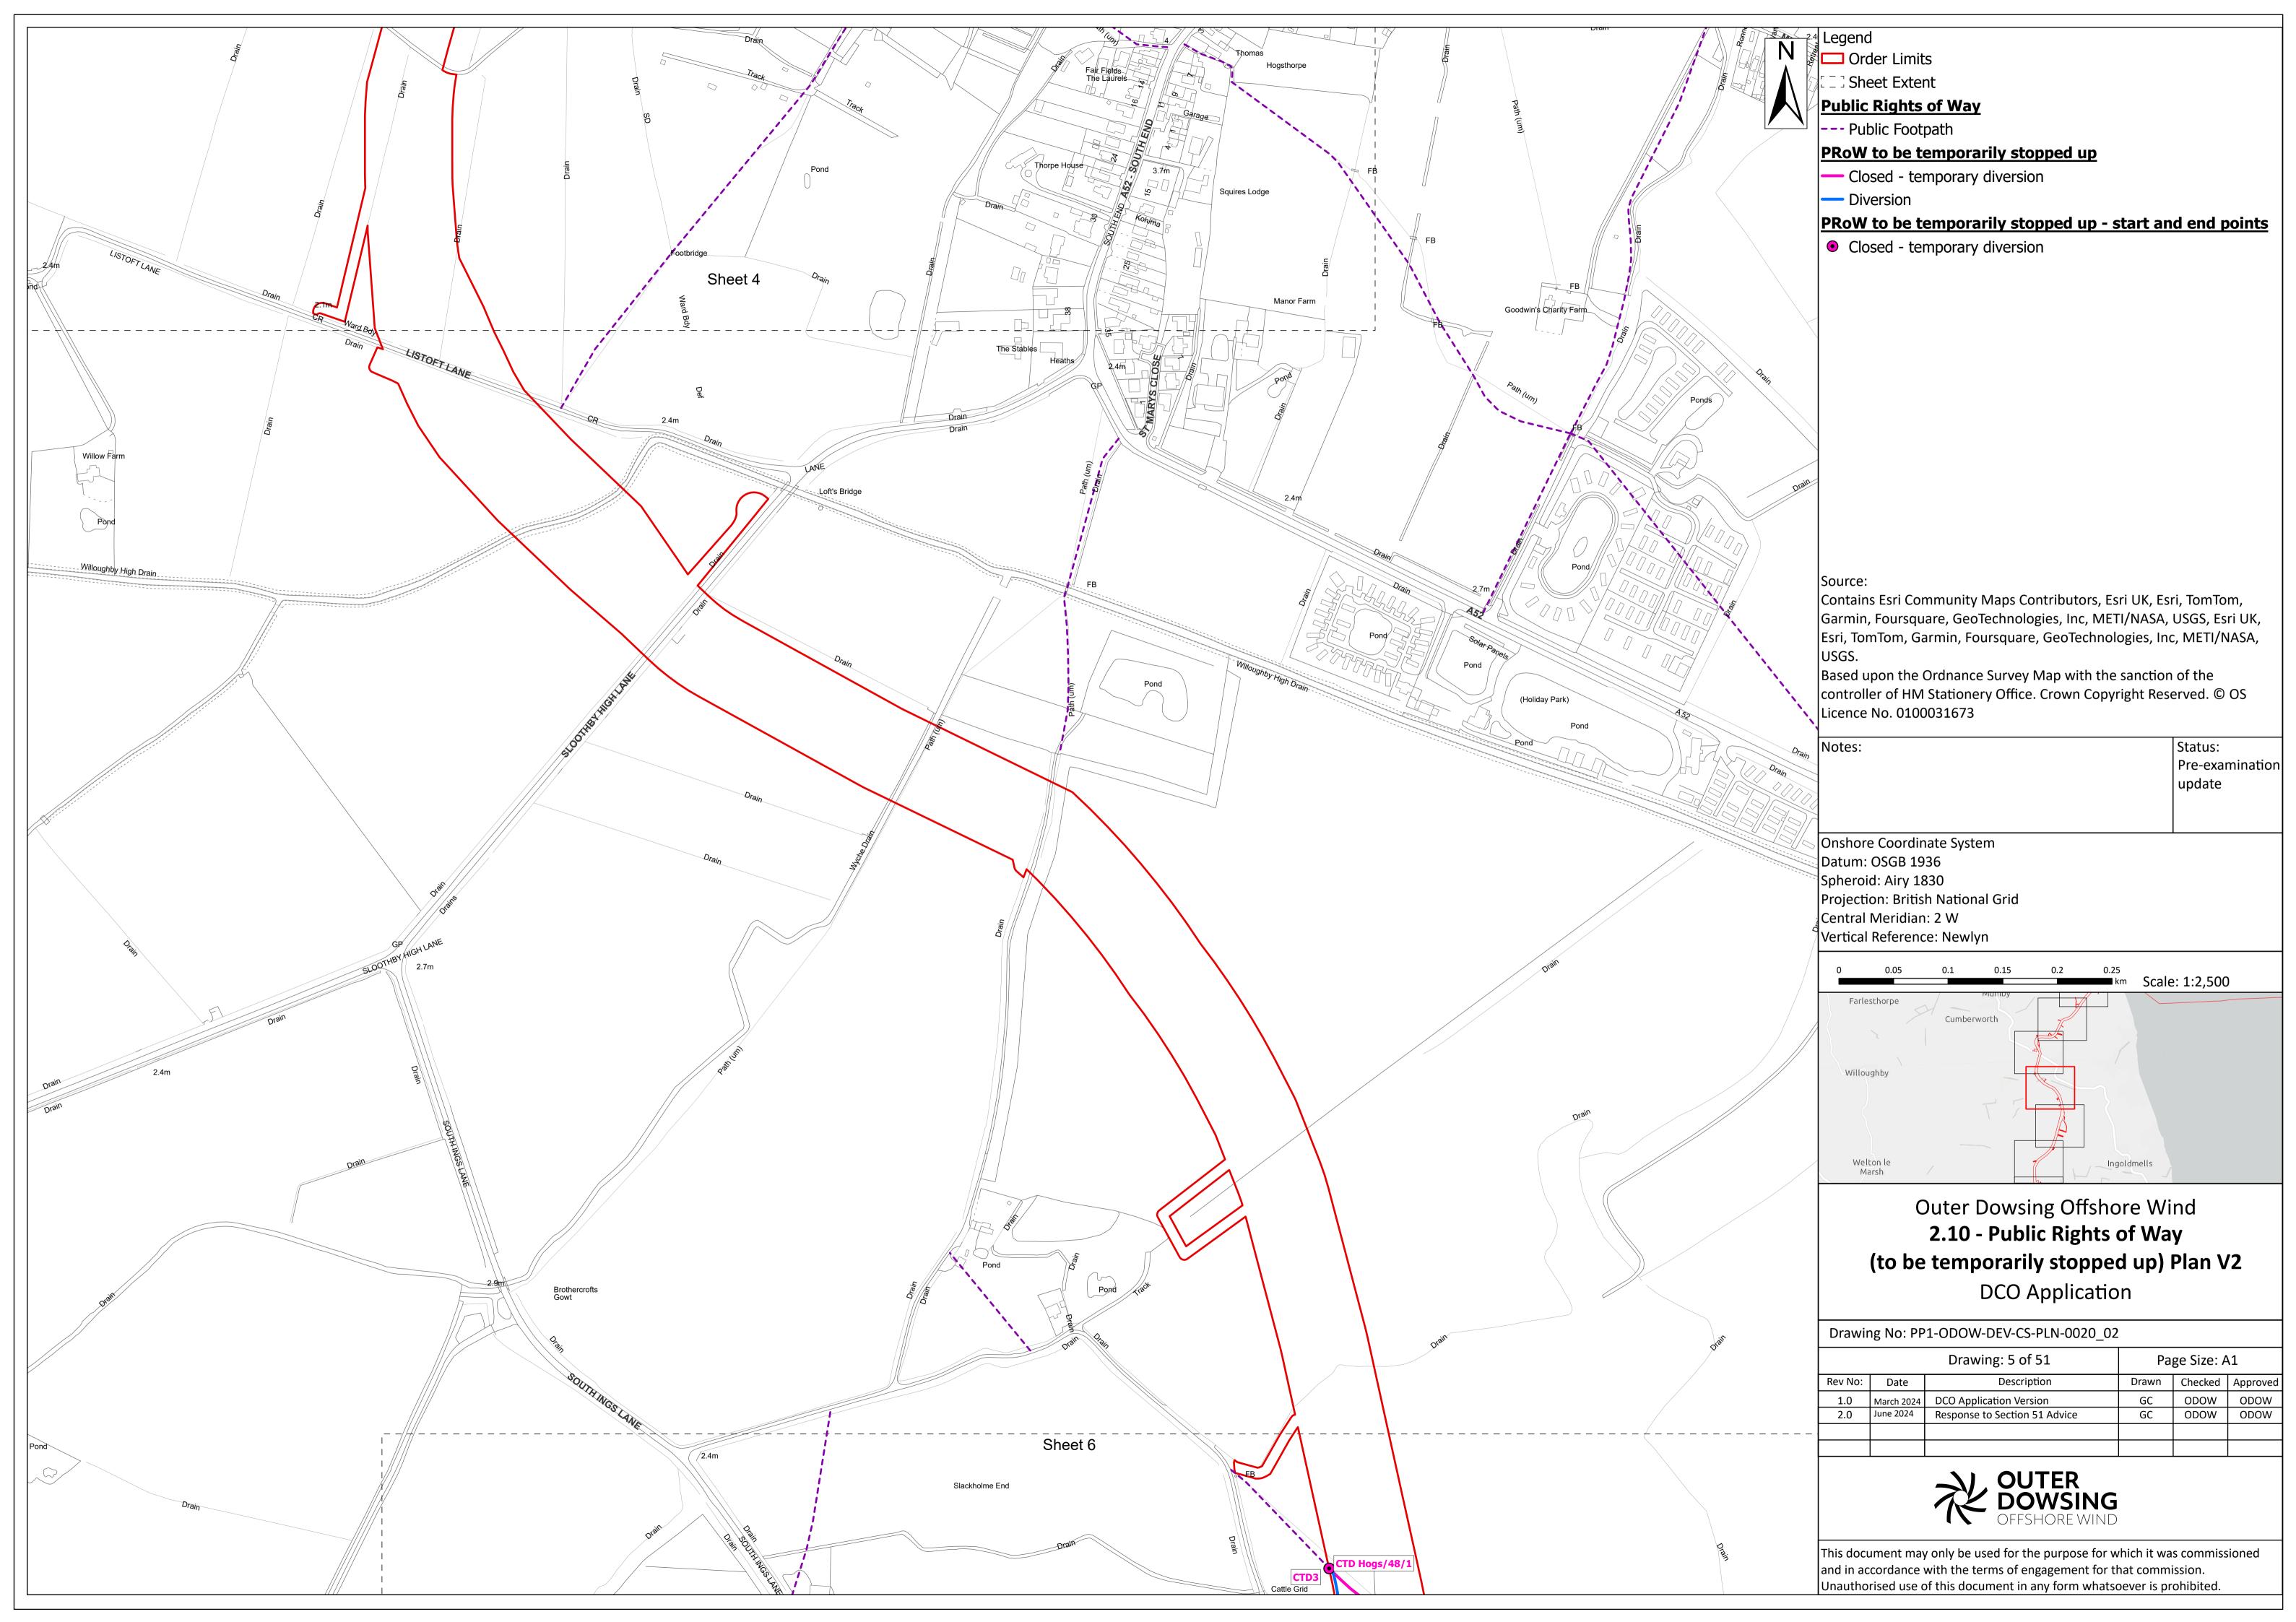

Legend

Order Limits

Sheet Extent

England Coast Path Route

**Public Rights of Way** 

--- Public Footpath

## PRoW to be temporarily stopped up

Open - managed crossing

Open - no impact

## PRoW to be temporarily stopped up - start and end points

Open - managed crossing

Open - no impact