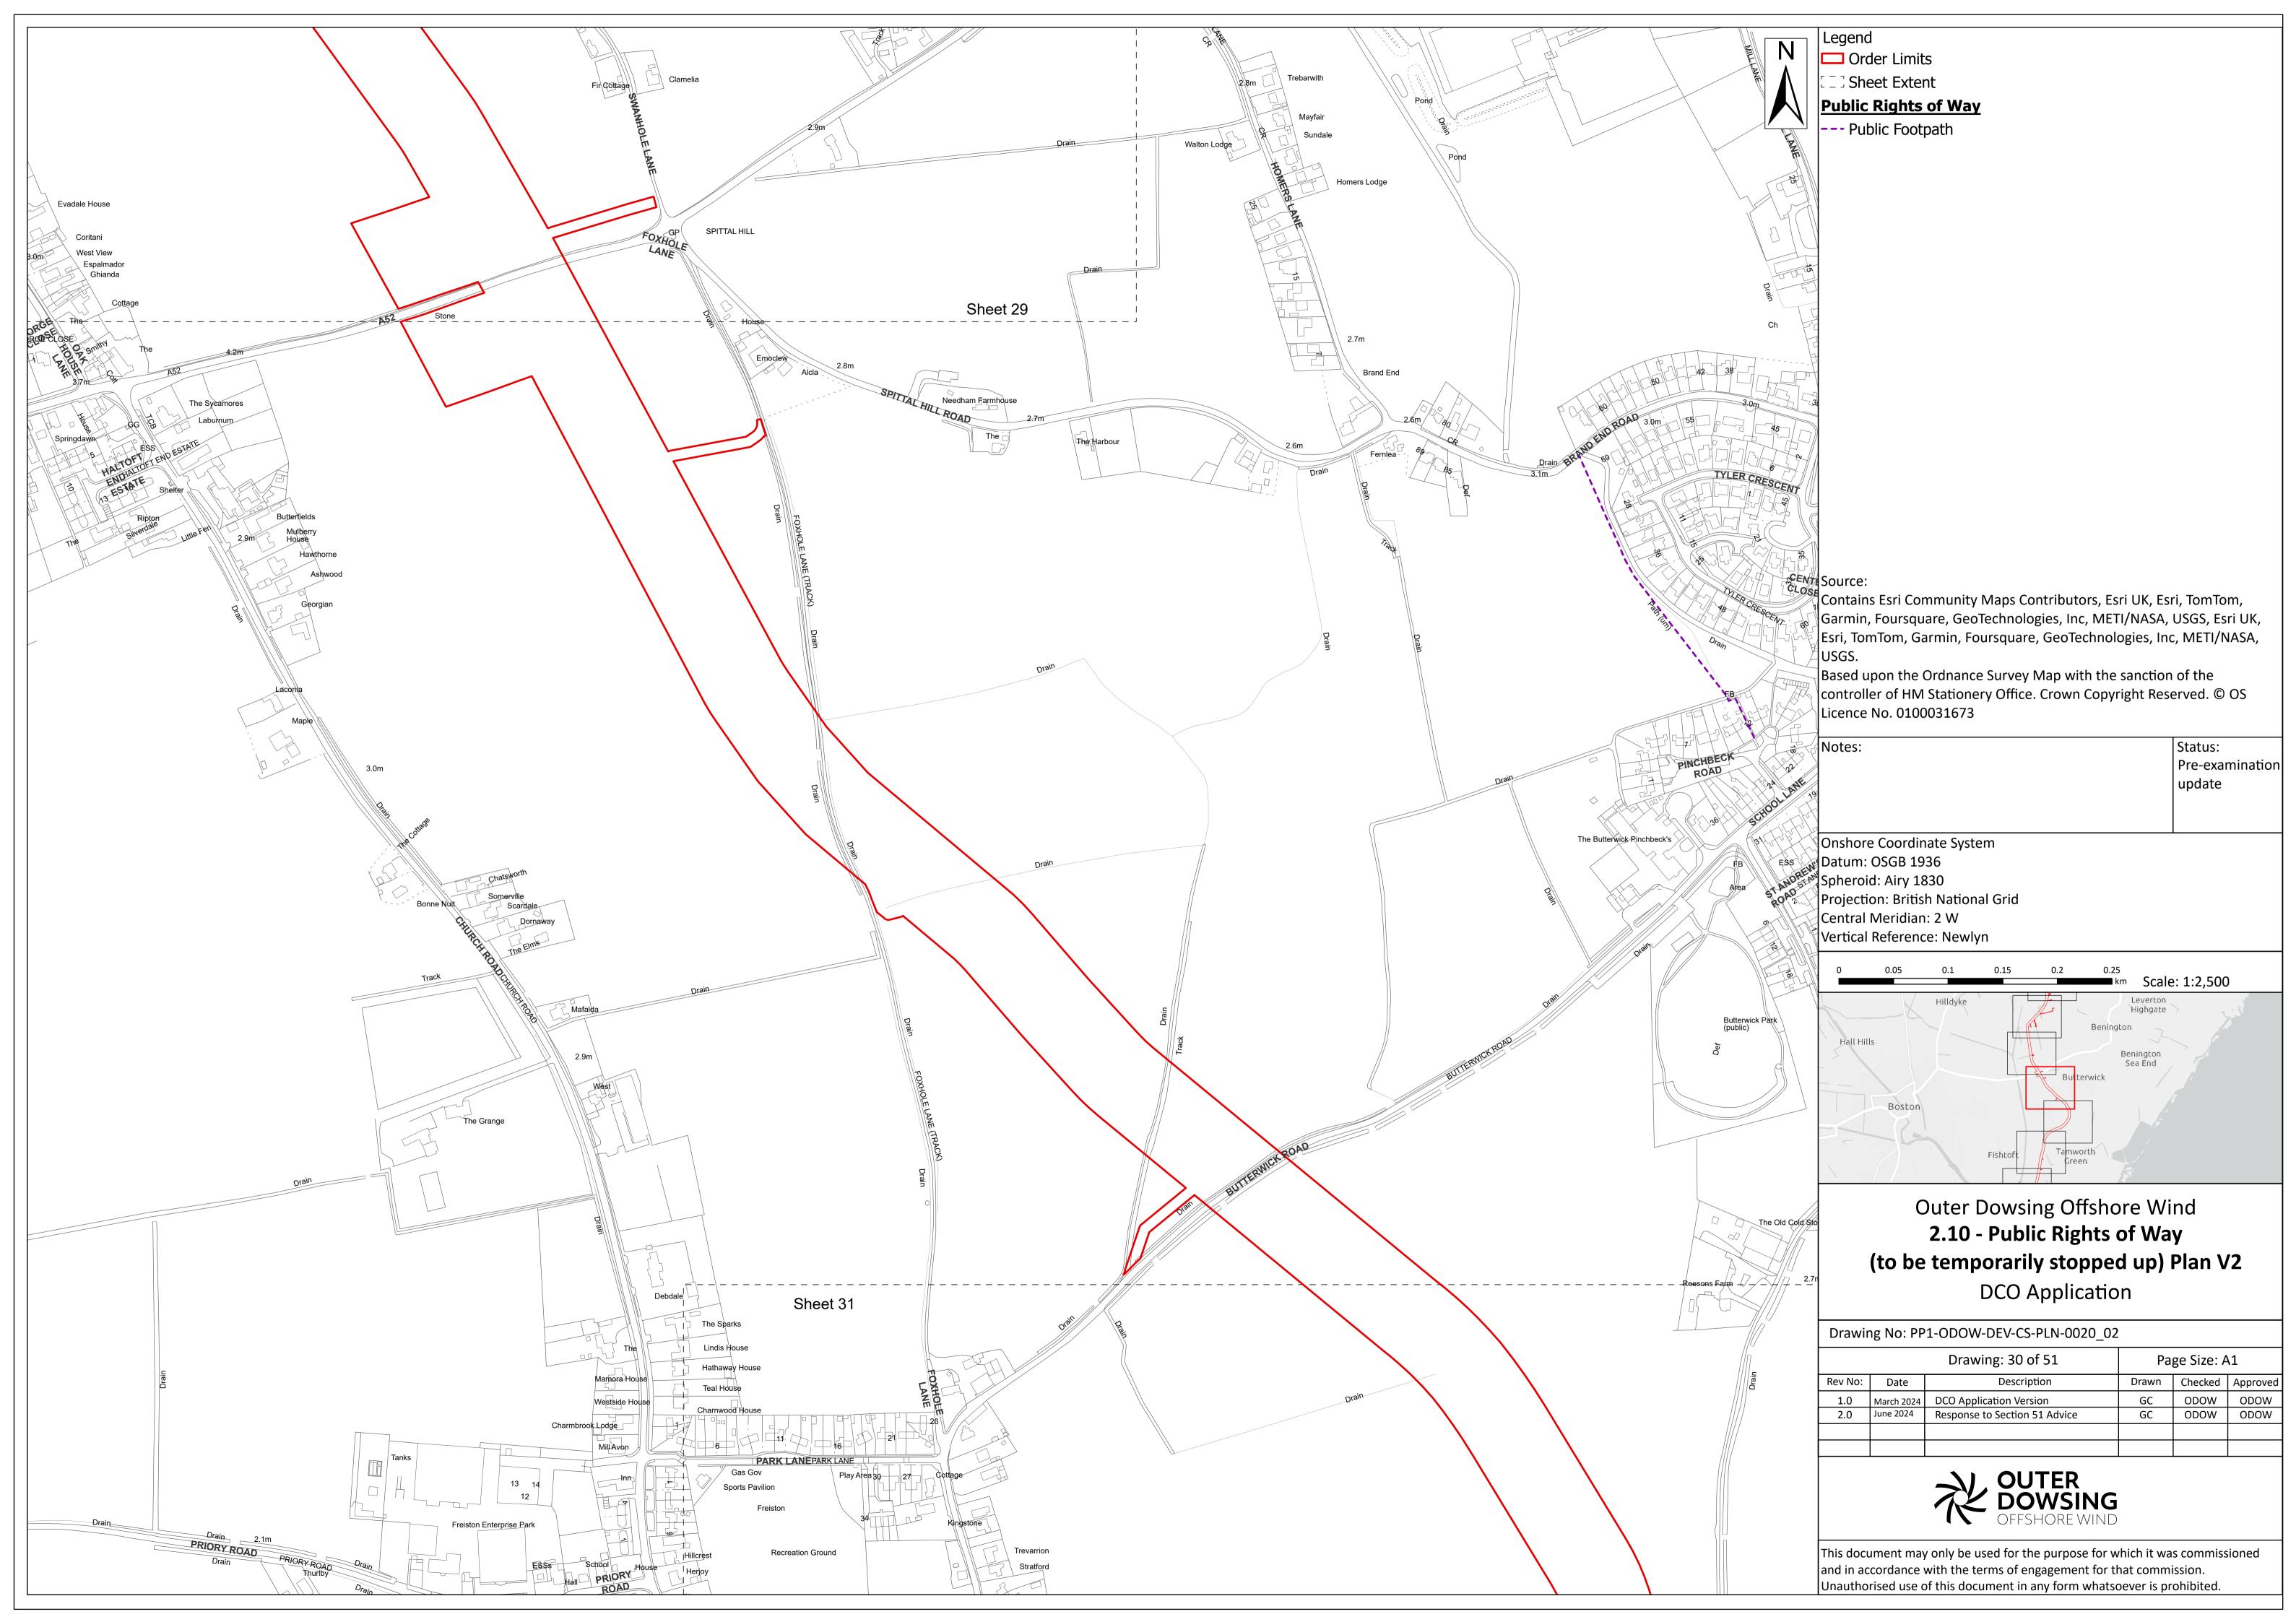

Legend

Order Limits

Sheet Extent

England Coast Path Route

**Public Rights of Way** 

--- Public Footpath

## |Source

Contains Esri Community Maps Contributors, Esri UK, Esri, TomTom, Garmin, Foursquare, GeoTechnologies, Inc, METI/NASA, USGS, Esri UK, Esri, TomTom, Garmin, Foursquare, GeoTechnologies, Inc, METI/NASA, USGS.

Based upon the Ordnance Survey Map with the sanction of the controller of HM Stationery Office. Crown Copyright Reserved. © OS Licence No. 0100031673

Notes:

Status:

Pre-examination
update

Datum: OSGB 1936
Spheroid: Airy 1830
Projection: British National Grid
Central Meridian: 2 W
Vertical Reference: Newlyn

Onshore Coordinate System

Outer Dowsing Offshore Wind

2.10 - Public Rights of Way

(to be temporarily stopped up) Plan V2

DCO Application

Drawing No: PP1-ODOW-DEV-CS-PLN-0020\_02

|         |            | Drawing: 1 of 51              | Page Size: A1 |         |          |  |
|---------|------------|-------------------------------|---------------|---------|----------|--|
| Rev No: | Date       | Description                   | Drawn         | Checked | Approved |  |
| 1.0     | March 2024 | DCO Application Version       | GC            | ODOW    | ODOW     |  |
| 2.0     | June 2024  | Response to Section 51 Advice | GC            | ODOW    | ODOW     |  |
|         |            |                               |               |         |          |  |
|         |            |                               |               |         |          |  |