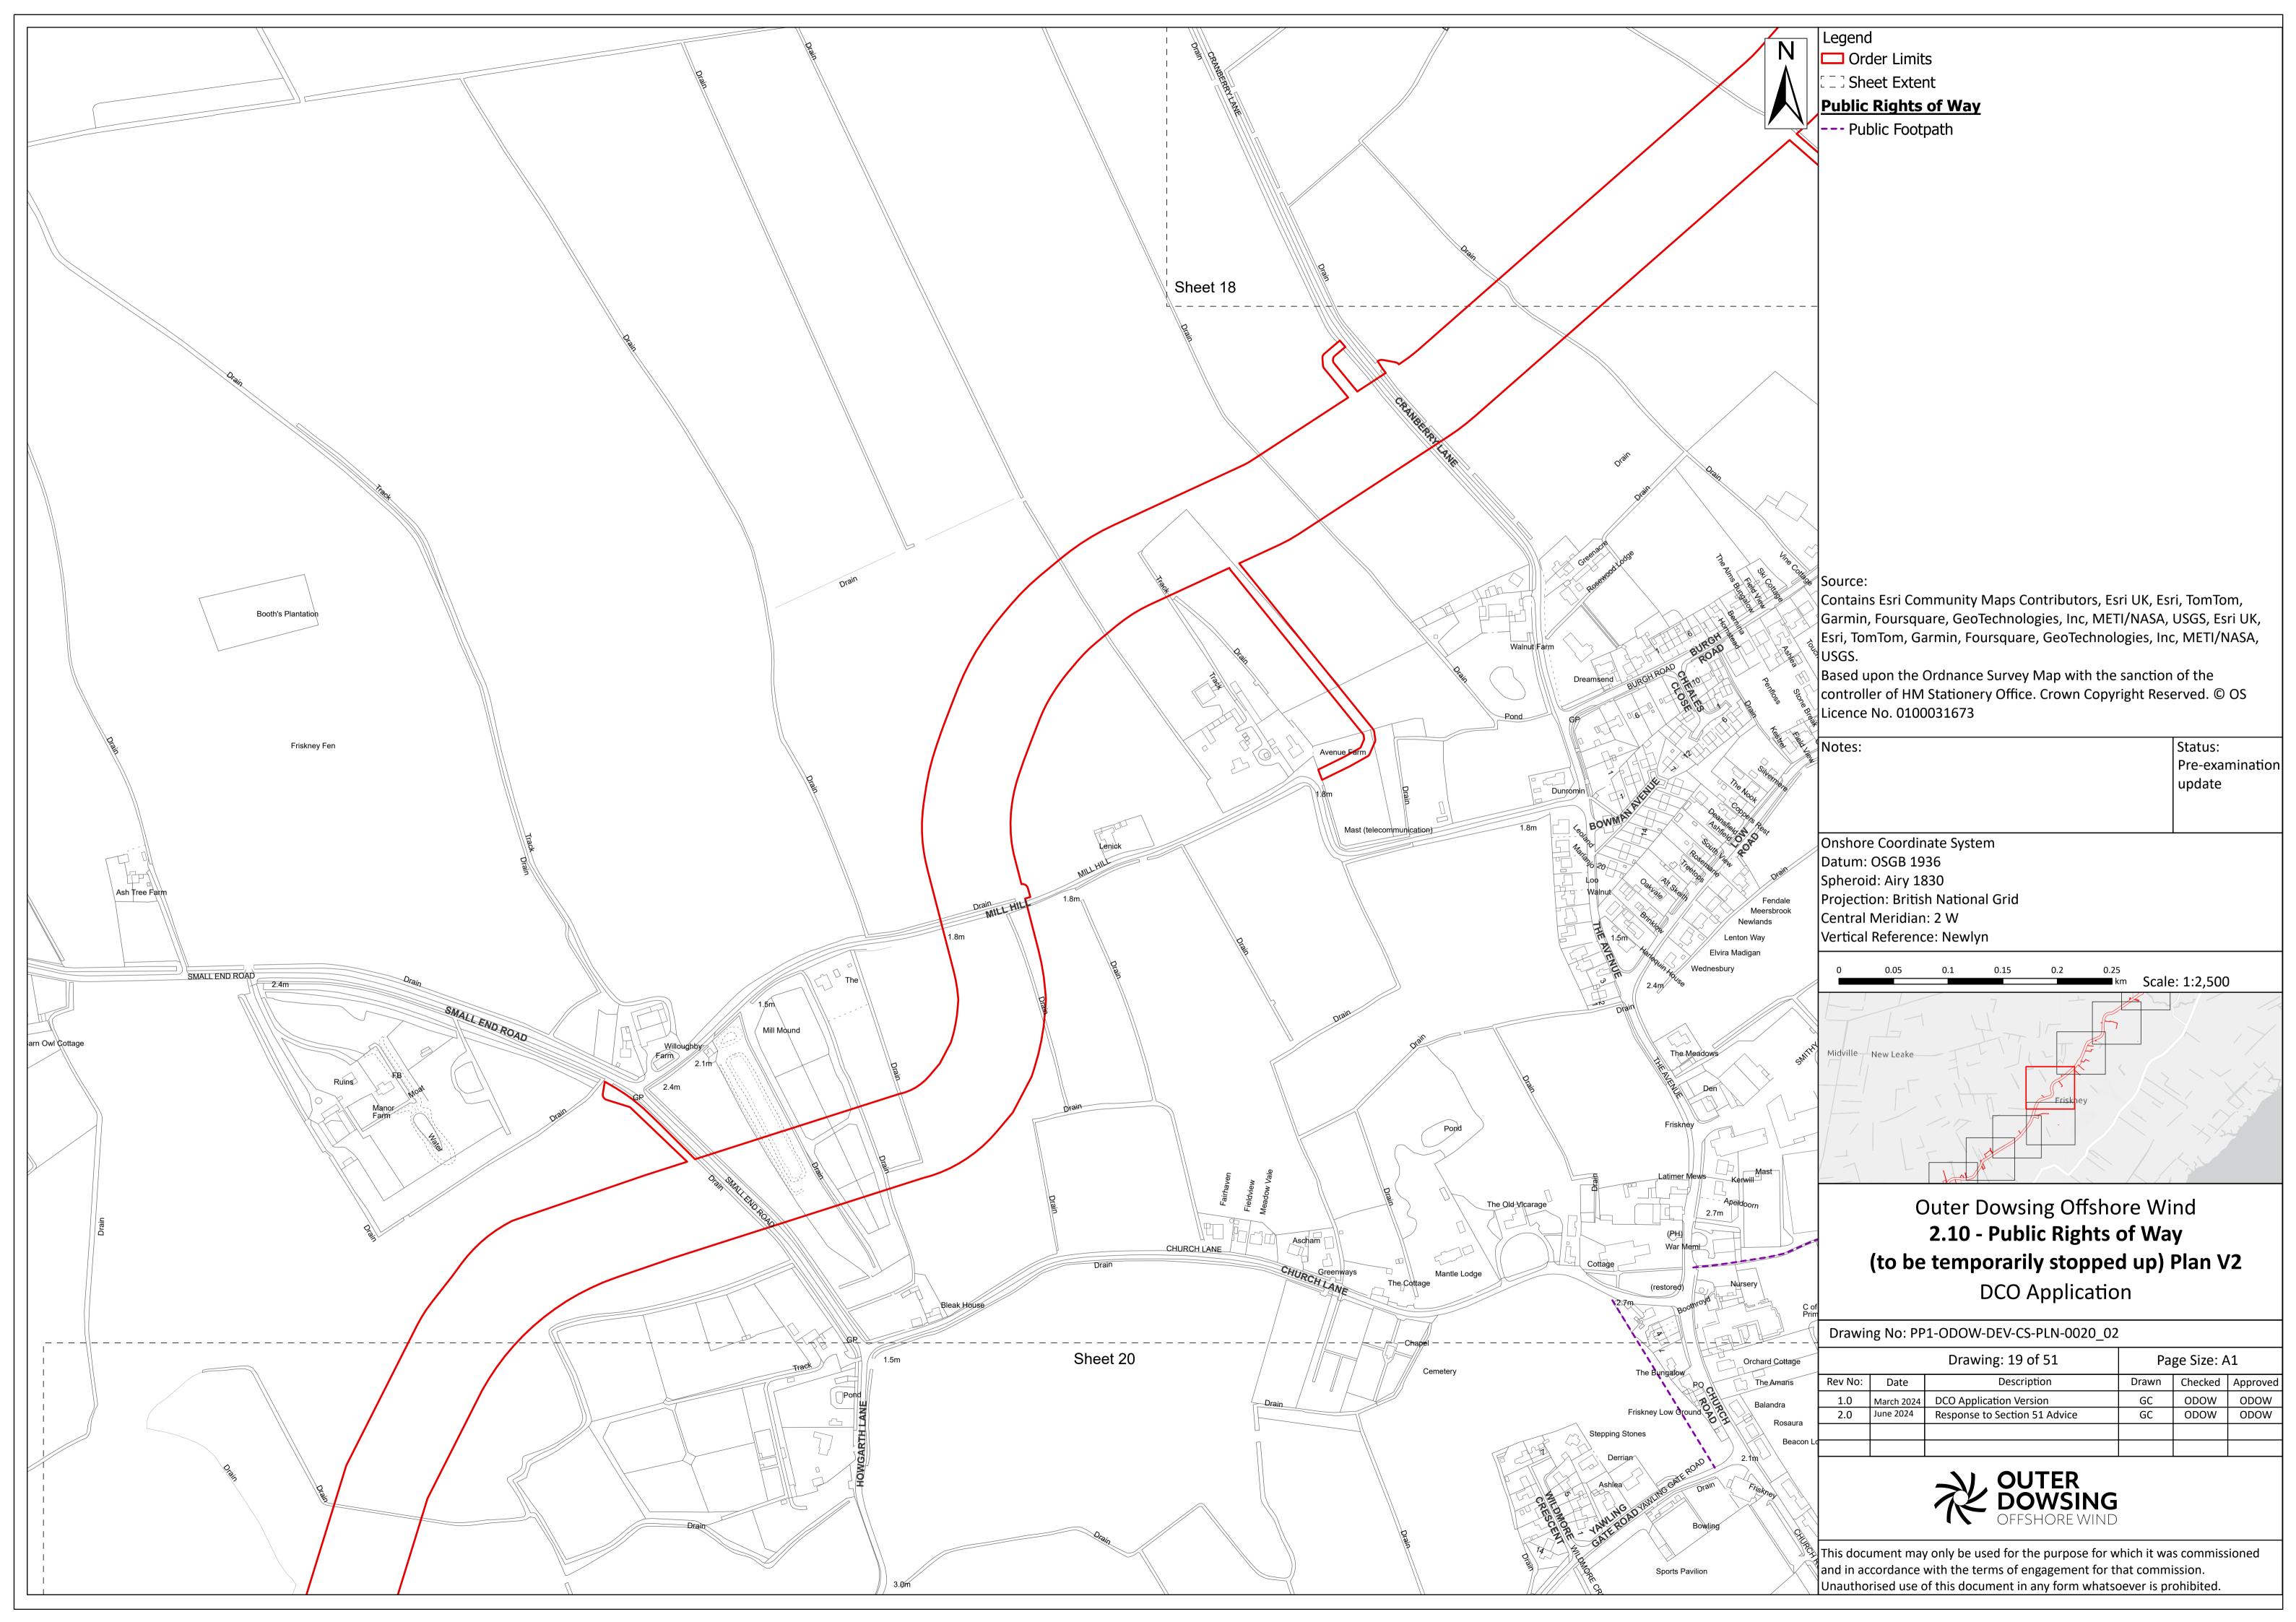

Legend

Order Limits

Sheet Extent

England Coast Path Route

**Public Rights of Way** 

--- Public Footpath

## |Source

Contains Esri Community Maps Contributors, Esri UK, Esri, TomTom, Garmin, Foursquare, GeoTechnologies, Inc, METI/NASA, USGS, Esri UK, Esri, TomTom, Garmin, Foursquare, GeoTechnologies, Inc, METI/NASA, USGS.

Based upon the Ordnance Survey Map with the sanction of the controller of HM Stationery Office. Crown Copyright Reserved. © OS Licence No. 0100031673

Notes:

Status:

Pre-examination
update

Datum: OSGB 1936
Spheroid: Airy 1830
Projection: British National Grid
Central Meridian: 2 W
Vertical Reference: Newlyn

Onshore Coordinate System

Outer Dowsing Offshore Wind

2.10 - Public Rights of Way

(to be temporarily stopped up) Plan V2

DCO Application

Drawing No: PP1-ODOW-DEV-CS-PLN-0020\_02

|         |            | Drawing: 1 of 51              | Page Size: A1 |         |          |  |
|---------|------------|-------------------------------|---------------|---------|----------|--|
| Rev No: | Date       | Description                   | Drawn         | Checked | Approved |  |
| 1.0     | March 2024 | DCO Application Version       | GC            | ODOW    | ODOW     |  |
| 2.0     | June 2024  | Response to Section 51 Advice | GC            | ODOW    | ODOW     |  |
|         |            |                               |               |         |          |  |
|         |            |                               |               |         |          |  |