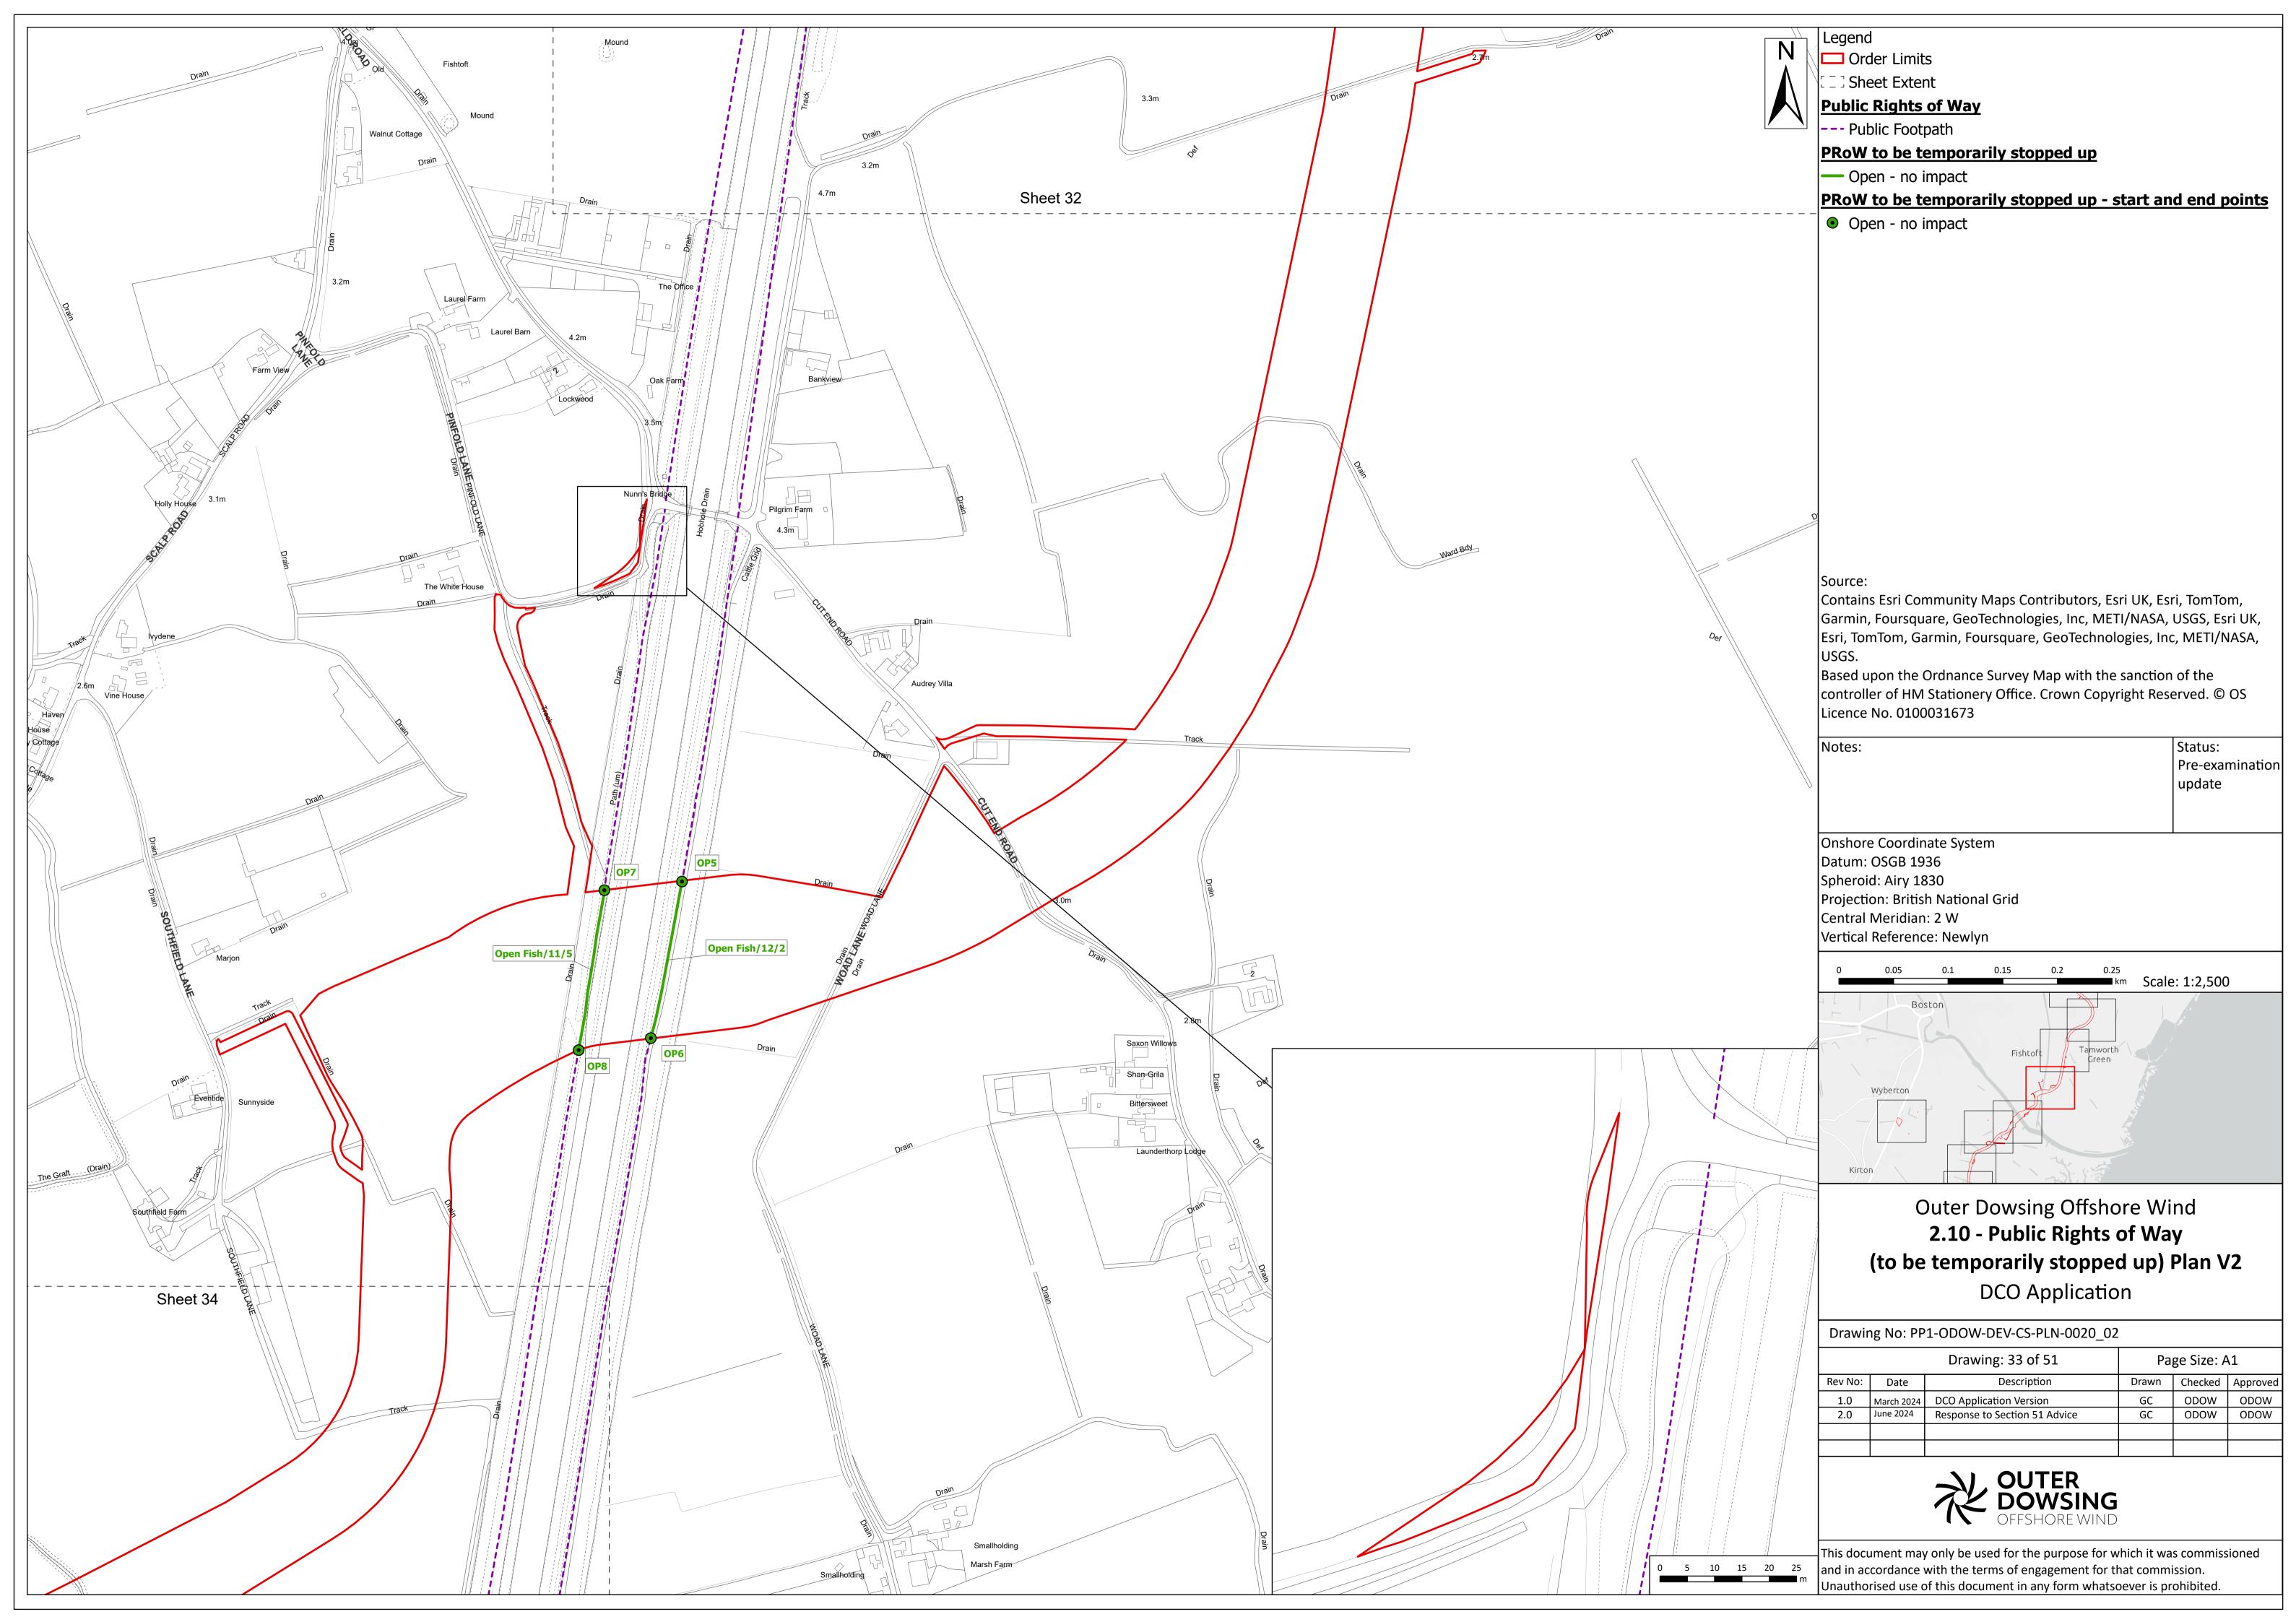

Legend

Order Limits

Sheet Extent

England Coast Path Route

**Public Rights of Way** 

--- Public Footpath

## PRoW to be temporarily stopped up

Open - managed crossing

Open - no impact

## PRoW to be temporarily stopped up - start and end points

Open - managed crossing

Open - no impact

## |Source

Contains Esri Community Maps Contributors, Esri UK, Esri, TomTom, Garmin, Foursquare, GeoTechnologies, Inc, METI/NASA, USGS, Esri UK, Esri, TomTom, Garmin, Foursquare, GeoTechnologies, Inc, METI/NASA, USGS.

Based upon the Ordnance Survey Map with the sanction of the controller of HM Stationery Office. Crown Copyright Reserved. © OS Licence No. 0100031673

Notes:

Status:

Pre-examination
update

Datum: OSGB 1936
Spheroid: Airy 1830
Projection: British National Grid
Central Meridian: 2 W
Vertical Reference: Newlyn

Onshore Coordinate System

Outer Dowsing Offshore Wind

2.10 - Public Rights of Way

(to be temporarily stopped up) Plan V2

DCO Application

Drawing No: PP1-ODOW-DEV-CS-PLN-0020\_02

|         |            | Drawing: 1 of 51              | Page Size: A1 |         |          |  |
|---------|------------|-------------------------------|---------------|---------|----------|--|
| Rev No: | Date       | Description                   | Drawn         | Checked | Approved |  |
| 1.0     | March 2024 | DCO Application Version       | GC            | ODOW    | ODOW     |  |
| 2.0     | June 2024  | Response to Section 51 Advice | GC            | ODOW    | ODOW     |  |
|         |            |                               |               |         |          |  |
|         |            |                               |               |         |          |  |