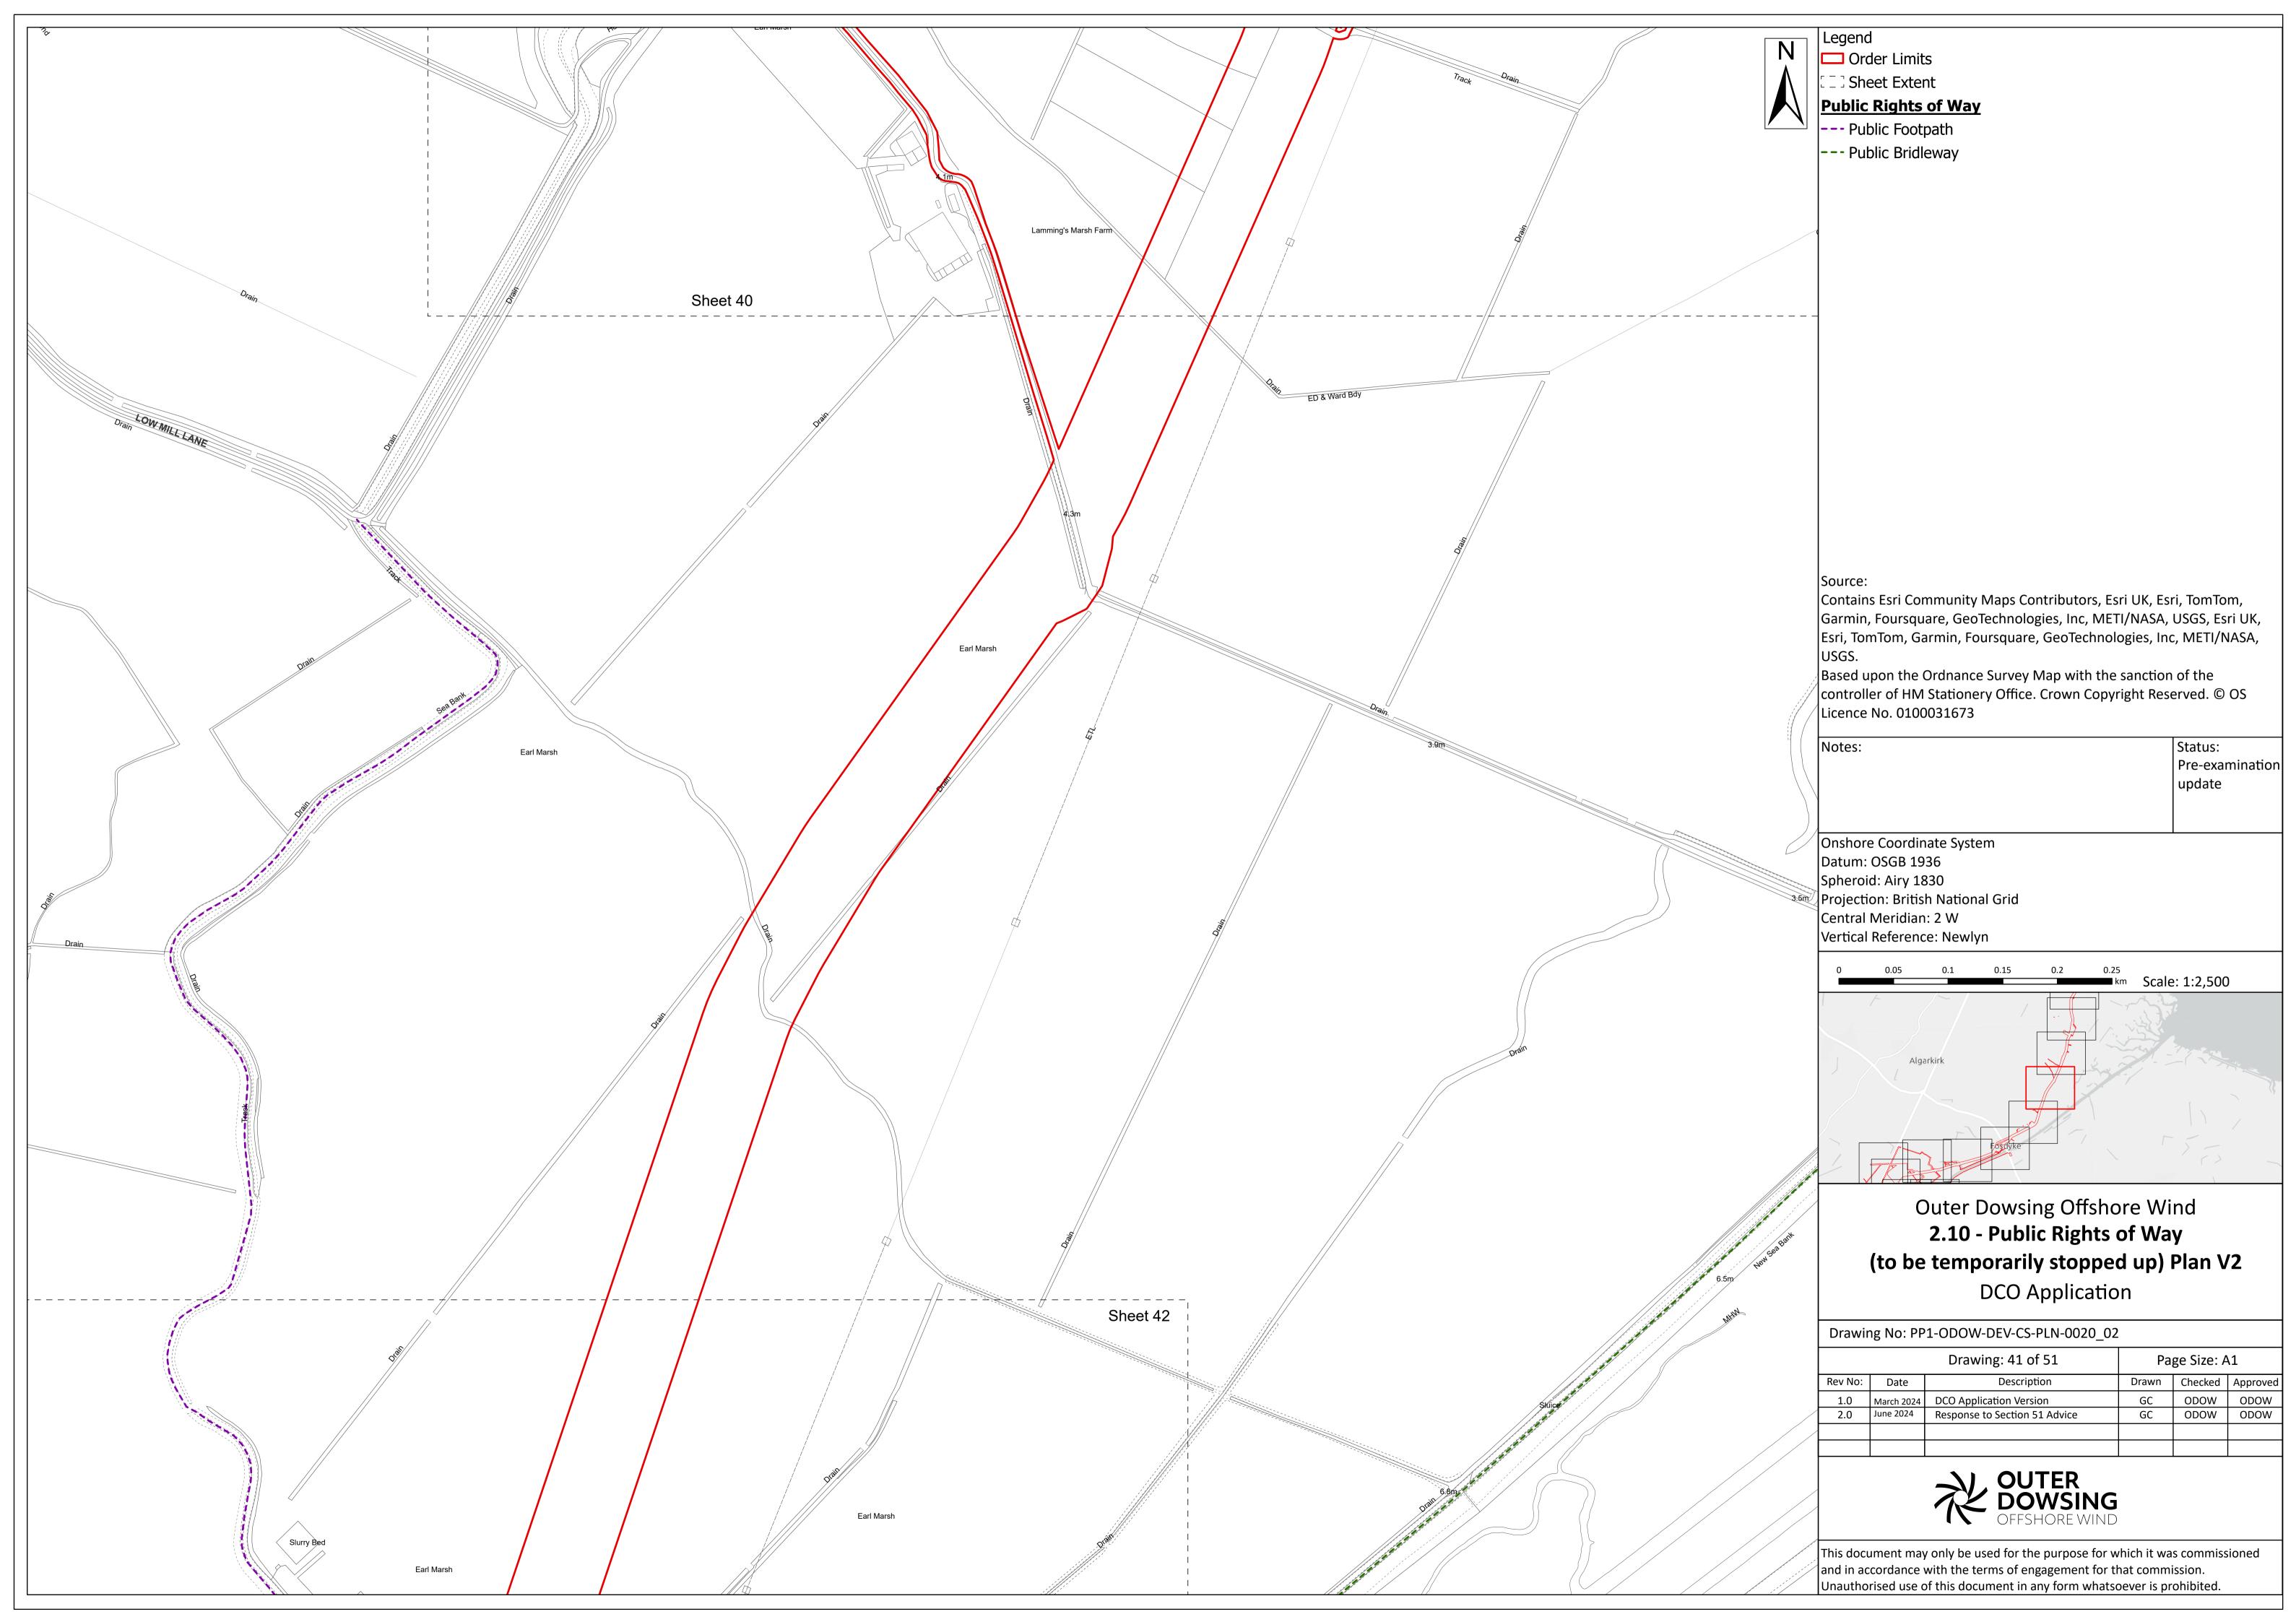

Legend

Order Limits

Sheet Extent

England Coast Path Route

**Public Rights of Way** 

--- Public Footpath

## PRoW to be temporarily stopped up

Open - managed crossing

Open - no impact

## PRoW to be temporarily stopped up - start and end points

Open - managed crossing

Open - no impact

## |Source

Contains Esri Community Maps Contributors, Esri UK, Esri, TomTom, Garmin, Foursquare, GeoTechnologies, Inc, METI/NASA, USGS, Esri UK, Esri, TomTom, Garmin, Foursquare, GeoTechnologies, Inc, METI/NASA, USGS.

Based upon the Ordnance Survey Map with the sanction of the controller of HM Stationery Office. Crown Copyright Reserved. © OS Licence No. 0100031673

Notes:

Status:

Pre-examination
update

Datum: OSGB 1936
Spheroid: Airy 1830
Projection: British National Grid
Central Meridian: 2 W
Vertical Reference: Newlyn

Onshore Coordinate System

Outer Dowsing Offshore Wind

2.10 - Public Rights of Way

(to be temporarily stopped up) Plan V2

DCO Application

Drawing No: PP1-ODOW-DEV-CS-PLN-0020\_02

|         |            | Drawing: 1 of 51              | Page Size: A1 |         |          |  |
|---------|------------|-------------------------------|---------------|---------|----------|--|
| Rev No: | Date       | Description                   | Drawn         | Checked | Approved |  |
| 1.0     | March 2024 | DCO Application Version       | GC            | ODOW    | ODOW     |  |
| 2.0     | June 2024  | Response to Section 51 Advice | GC            | ODOW    | ODOW     |  |
|         |            |                               |               |         |          |  |
|         |            |                               |               |         |          |  |