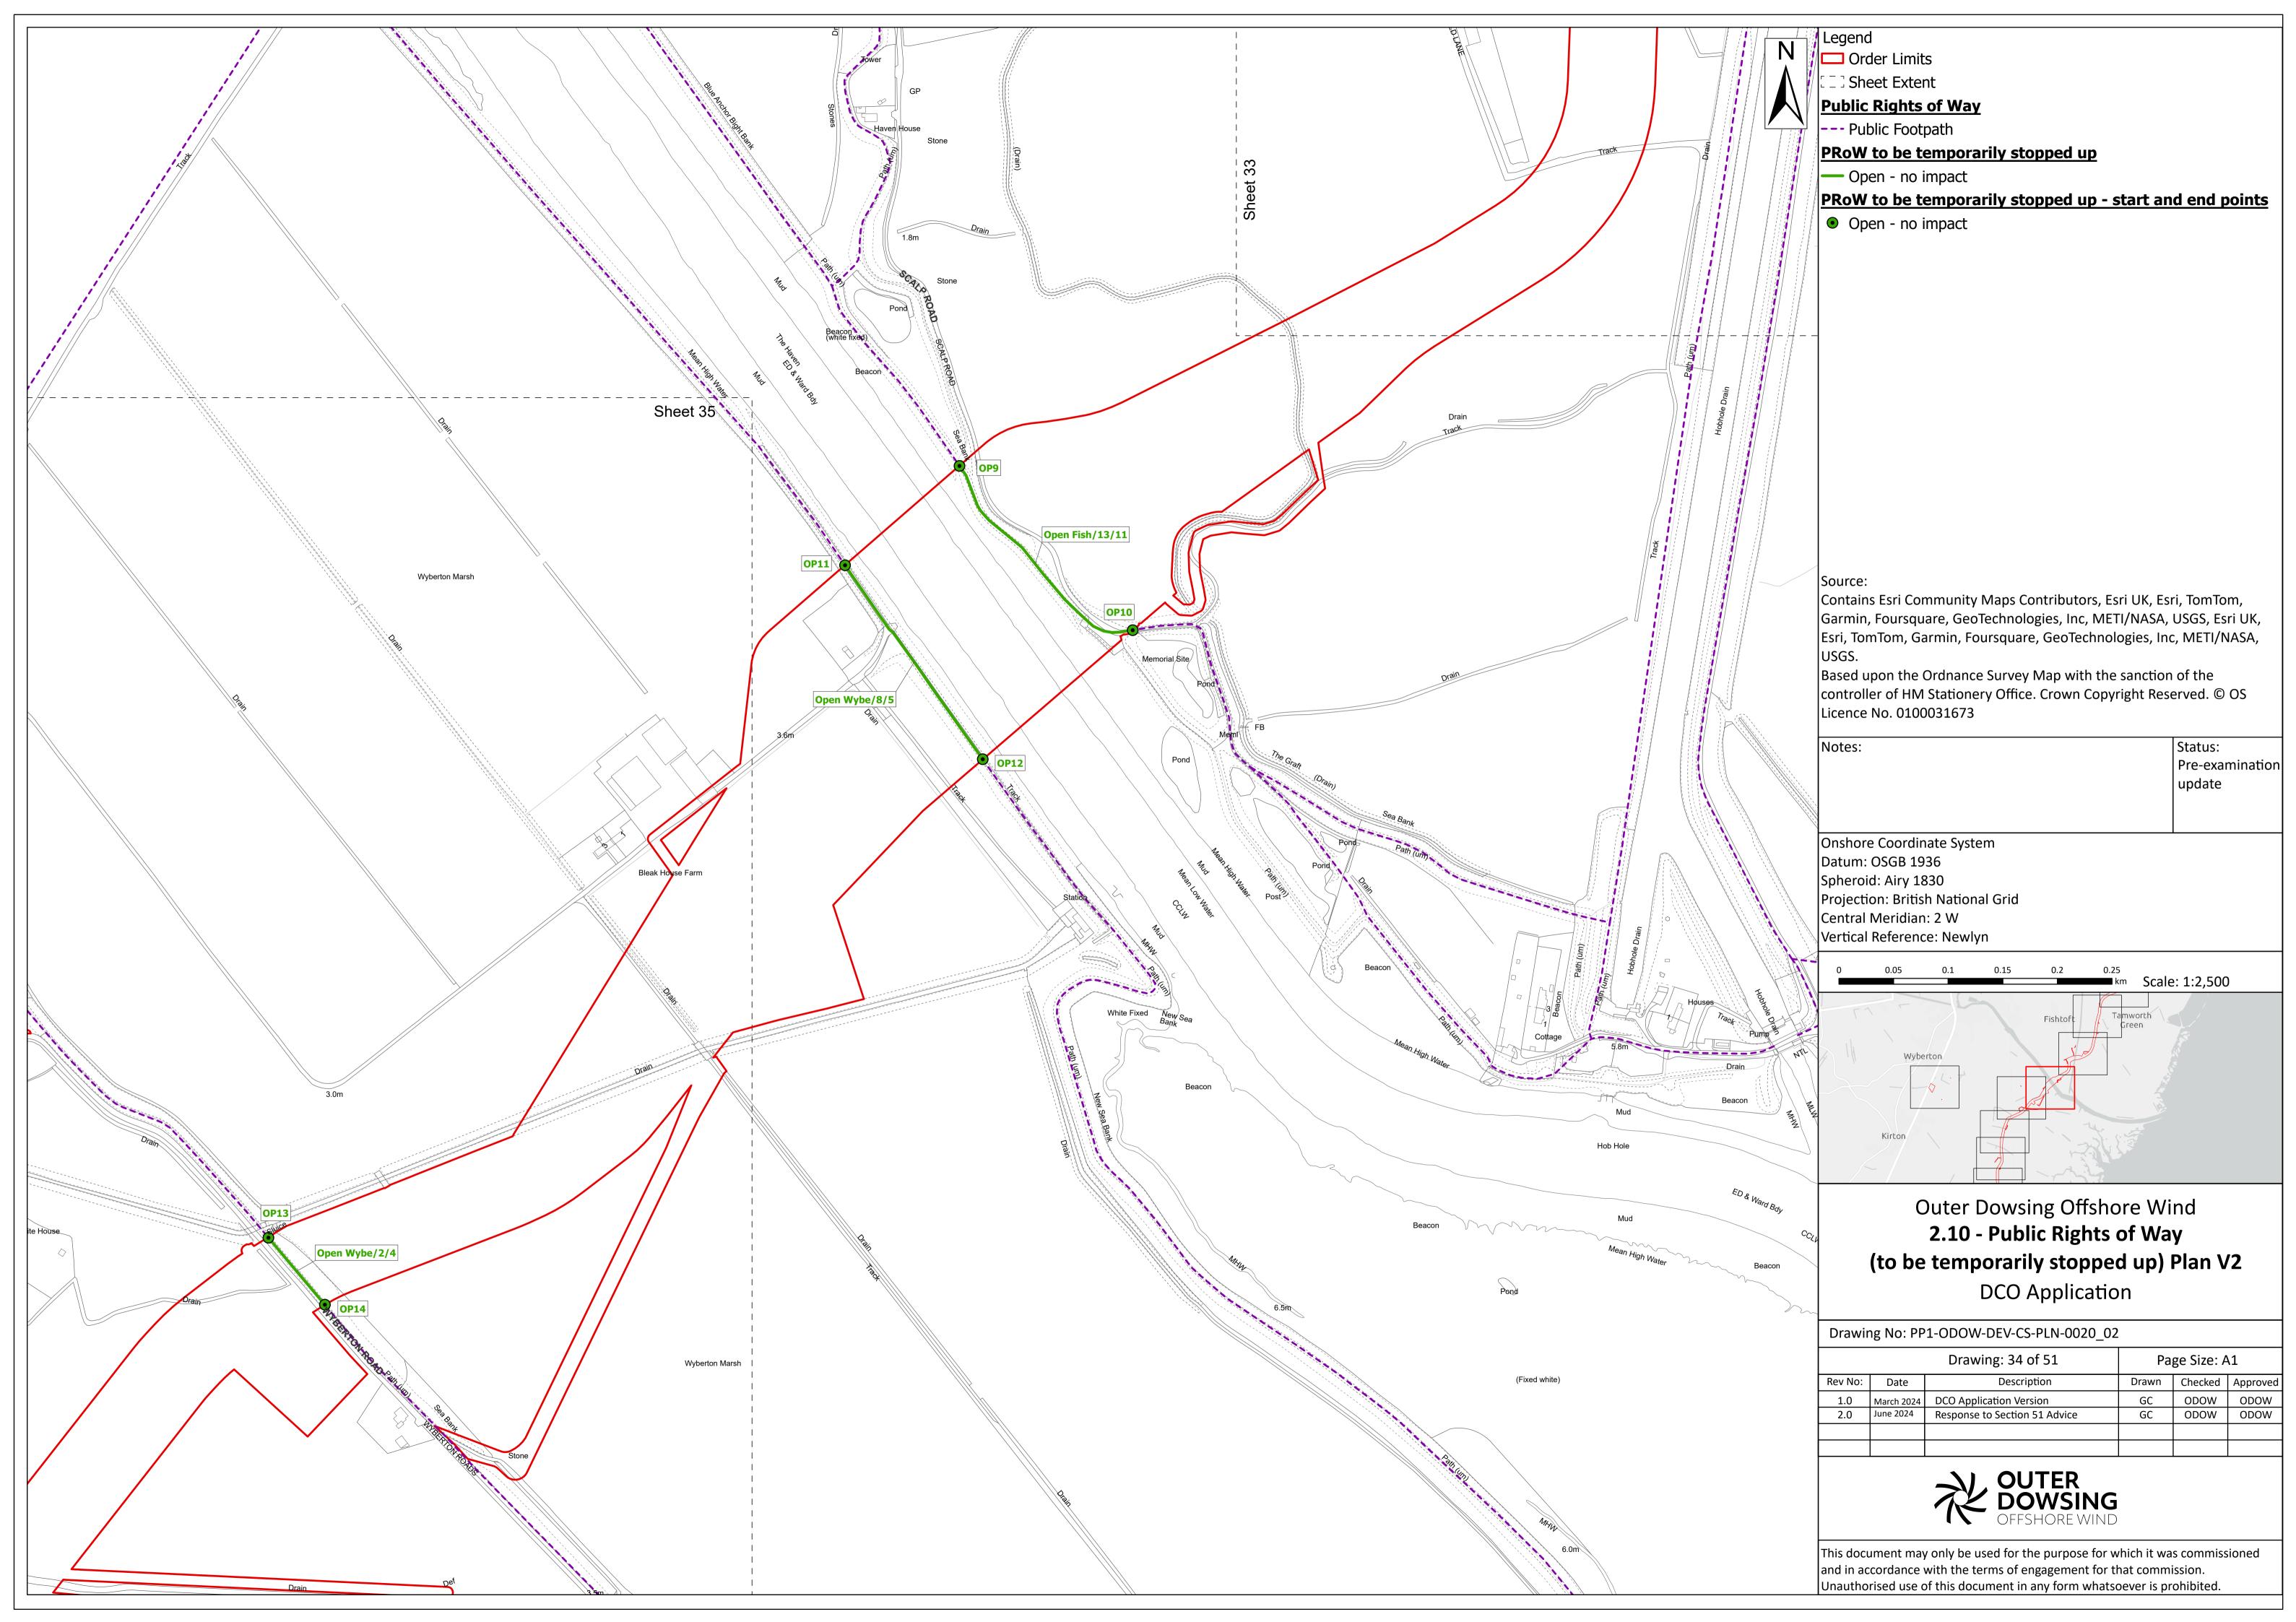

Legend

Order Limits

Sheet Extent

England Coast Path Route

**Public Rights of Way** 

--- Public Footpath

## PRoW to be temporarily stopped up

Open - managed crossing

Open - no impact

## PRoW to be temporarily stopped up - start and end points

Open - managed crossing

Open - no impact

## |Source

Contains Esri Community Maps Contributors, Esri UK, Esri, TomTom, Garmin, Foursquare, GeoTechnologies, Inc, METI/NASA, USGS, Esri UK, Esri, TomTom, Garmin, Foursquare, GeoTechnologies, Inc, METI/NASA, USGS.

Based upon the Ordnance Survey Map with the sanction of the controller of HM Stationery Office. Crown Copyright Reserved. © OS Licence No. 0100031673

Notes:

Status:

Pre-examination
update

Datum: OSGB 1936
Spheroid: Airy 1830
Projection: British National Grid
Central Meridian: 2 W
Vertical Reference: Newlyn

Onshore Coordinate System

Outer Dowsing Offshore Wind

2.10 - Public Rights of Way

(to be temporarily stopped up) Plan V2

DCO Application

Drawing No: PP1-ODOW-DEV-CS-PLN-0020\_02

|         |            | Drawing: 1 of 51              | Page Size: A1 |         |          |  |
|---------|------------|-------------------------------|---------------|---------|----------|--|
| Rev No: | Date       | Description                   | Drawn         | Checked | Approved |  |
| 1.0     | March 2024 | DCO Application Version       | GC            | ODOW    | ODOW     |  |
| 2.0     | June 2024  | Response to Section 51 Advice | GC            | ODOW    | ODOW     |  |
|         |            |                               |               |         |          |  |
|         |            |                               |               |         |          |  |