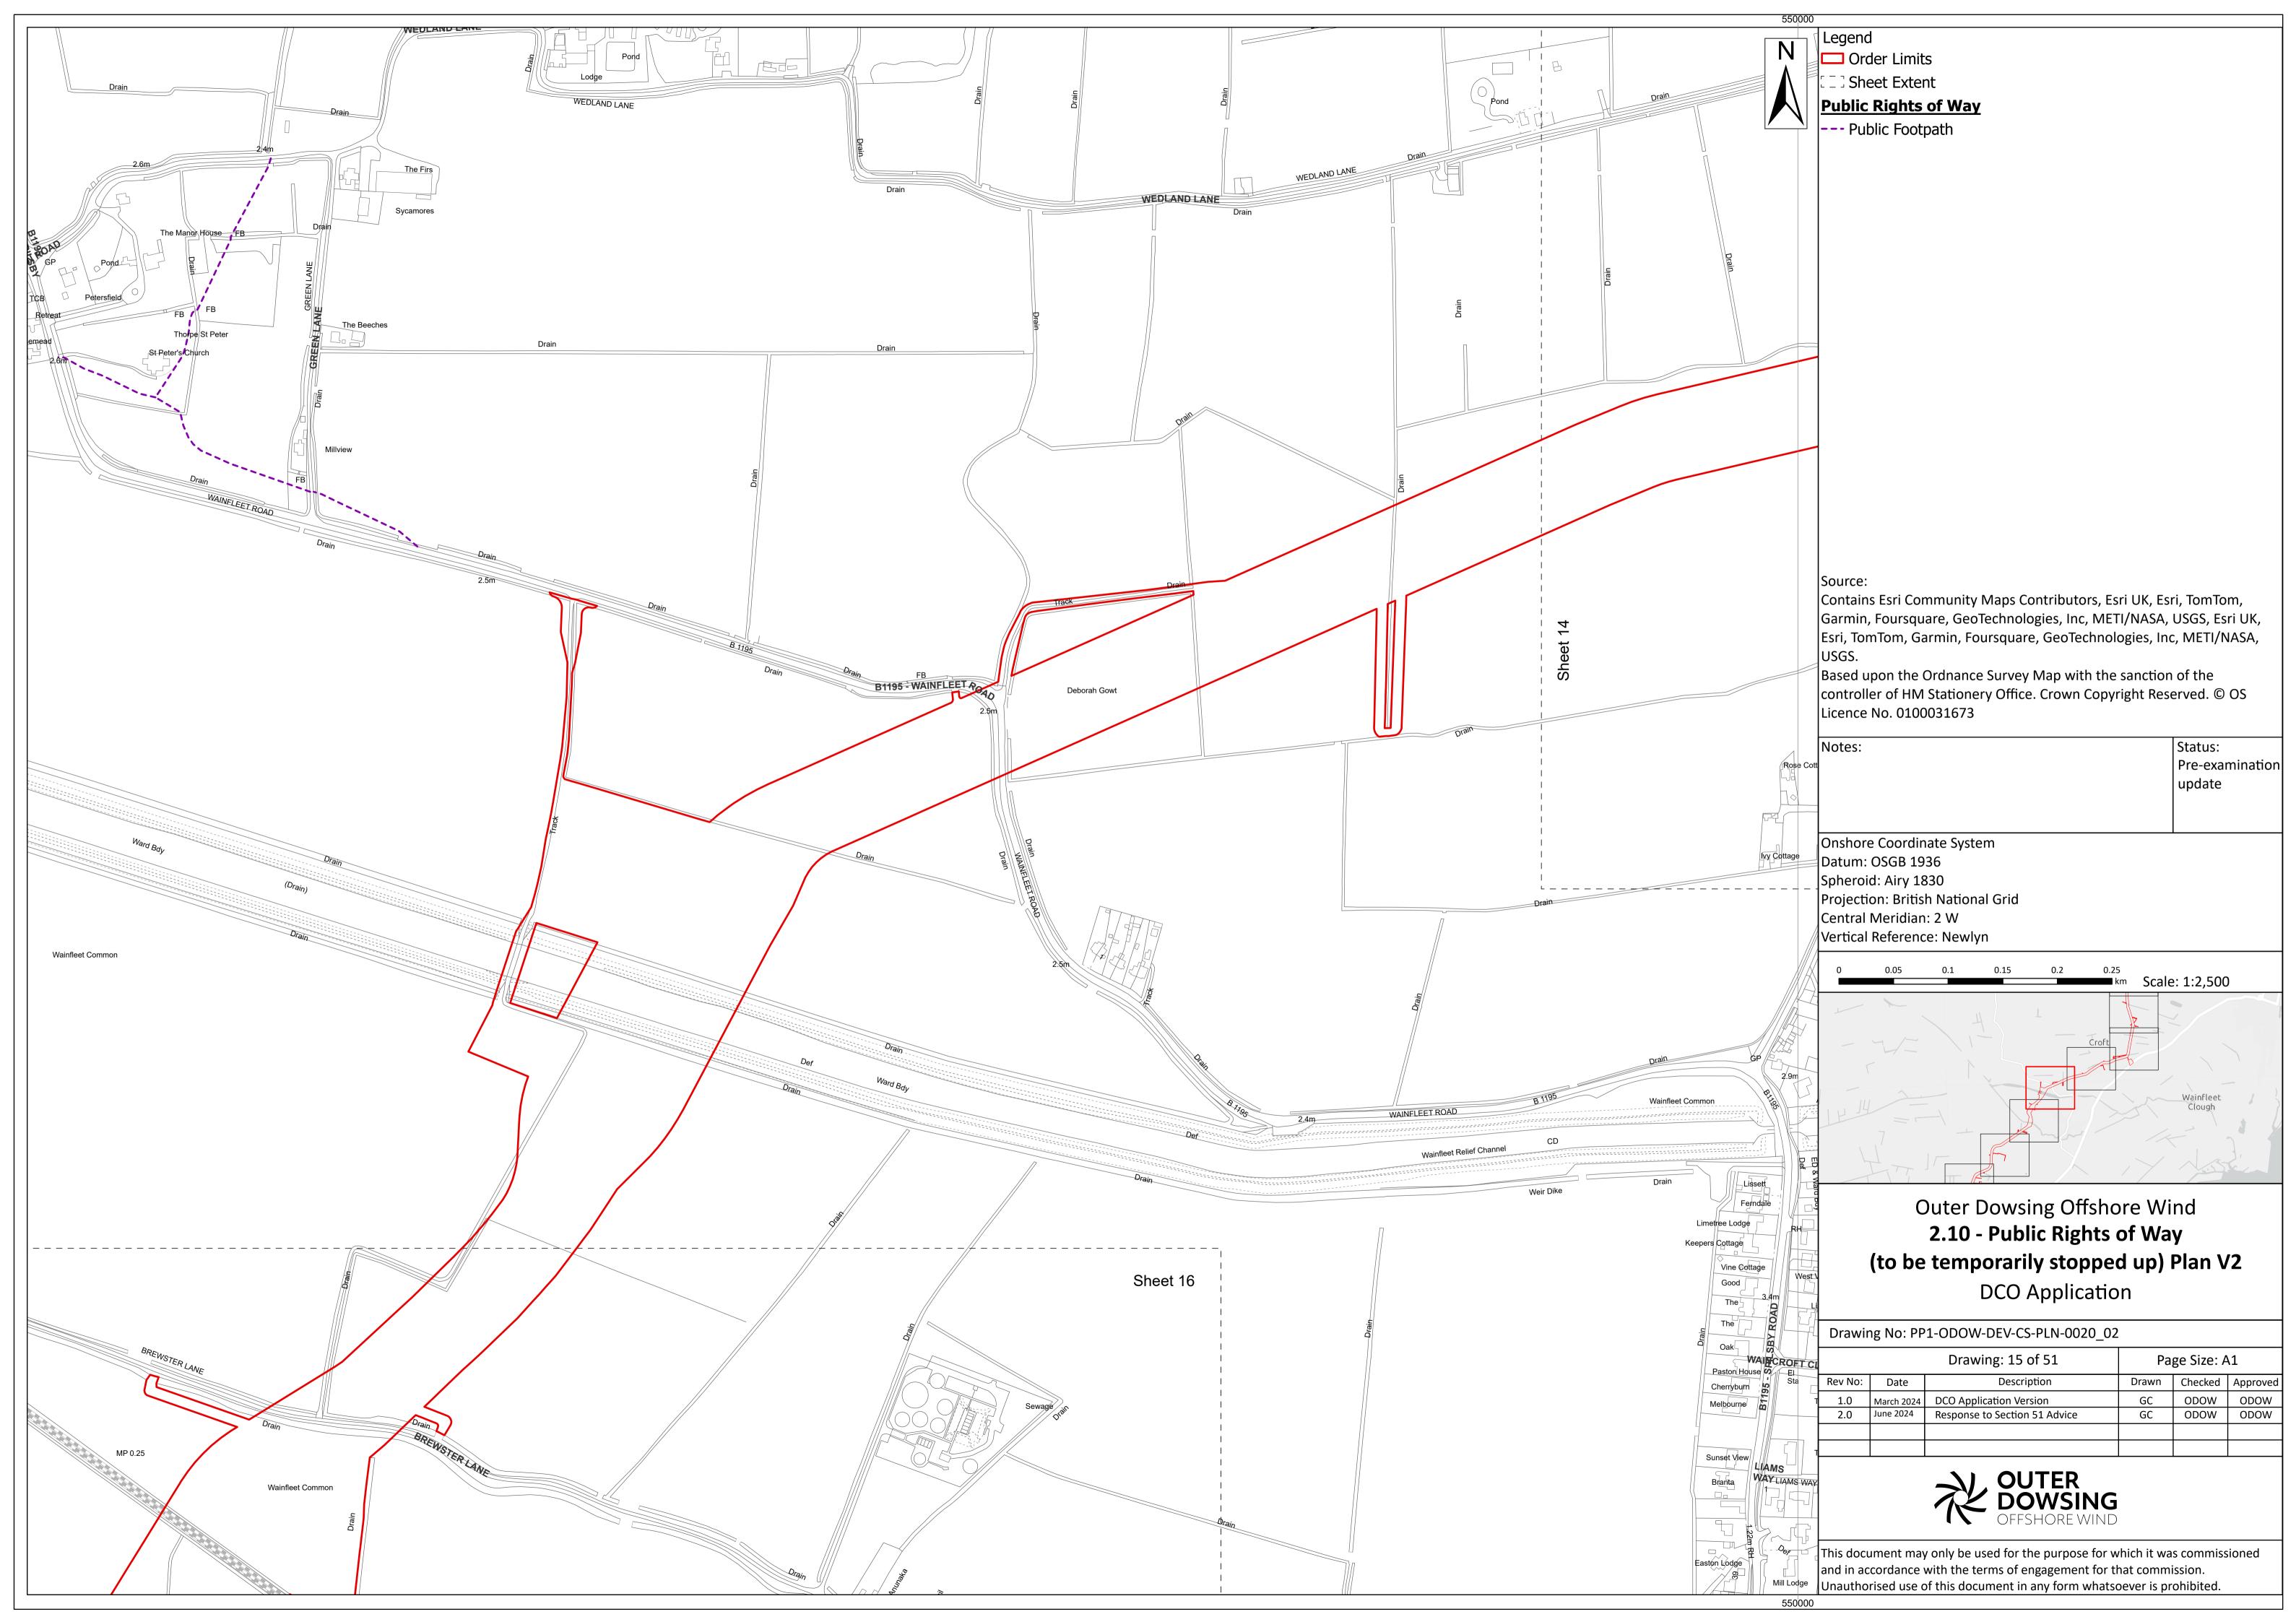

Legend

Order Limits

Sheet Extent

England Coast Path Route

**Public Rights of Way** 

--- Public Footpath

## |Source

Contains Esri Community Maps Contributors, Esri UK, Esri, TomTom, Garmin, Foursquare, GeoTechnologies, Inc, METI/NASA, USGS, Esri UK, Esri, TomTom, Garmin, Foursquare, GeoTechnologies, Inc, METI/NASA, USGS.

Based upon the Ordnance Survey Map with the sanction of the controller of HM Stationery Office. Crown Copyright Reserved. © OS Licence No. 0100031673

Notes:

Status:

Pre-examination
update

Datum: OSGB 1936
Spheroid: Airy 1830
Projection: British National Grid
Central Meridian: 2 W
Vertical Reference: Newlyn

Onshore Coordinate System

Outer Dowsing Offshore Wind

2.10 - Public Rights of Way

(to be temporarily stopped up) Plan V2

DCO Application

Drawing No: PP1-ODOW-DEV-CS-PLN-0020\_02

|         |            | Drawing: 1 of 51              | Page Size: A1 |         |          |  |
|---------|------------|-------------------------------|---------------|---------|----------|--|
| Rev No: | Date       | Description                   | Drawn         | Checked | Approved |  |
| 1.0     | March 2024 | DCO Application Version       | GC            | ODOW    | ODOW     |  |
| 2.0     | June 2024  | Response to Section 51 Advice | GC            | ODOW    | ODOW     |  |
|         |            |                               |               |         |          |  |
|         |            |                               |               |         |          |  |