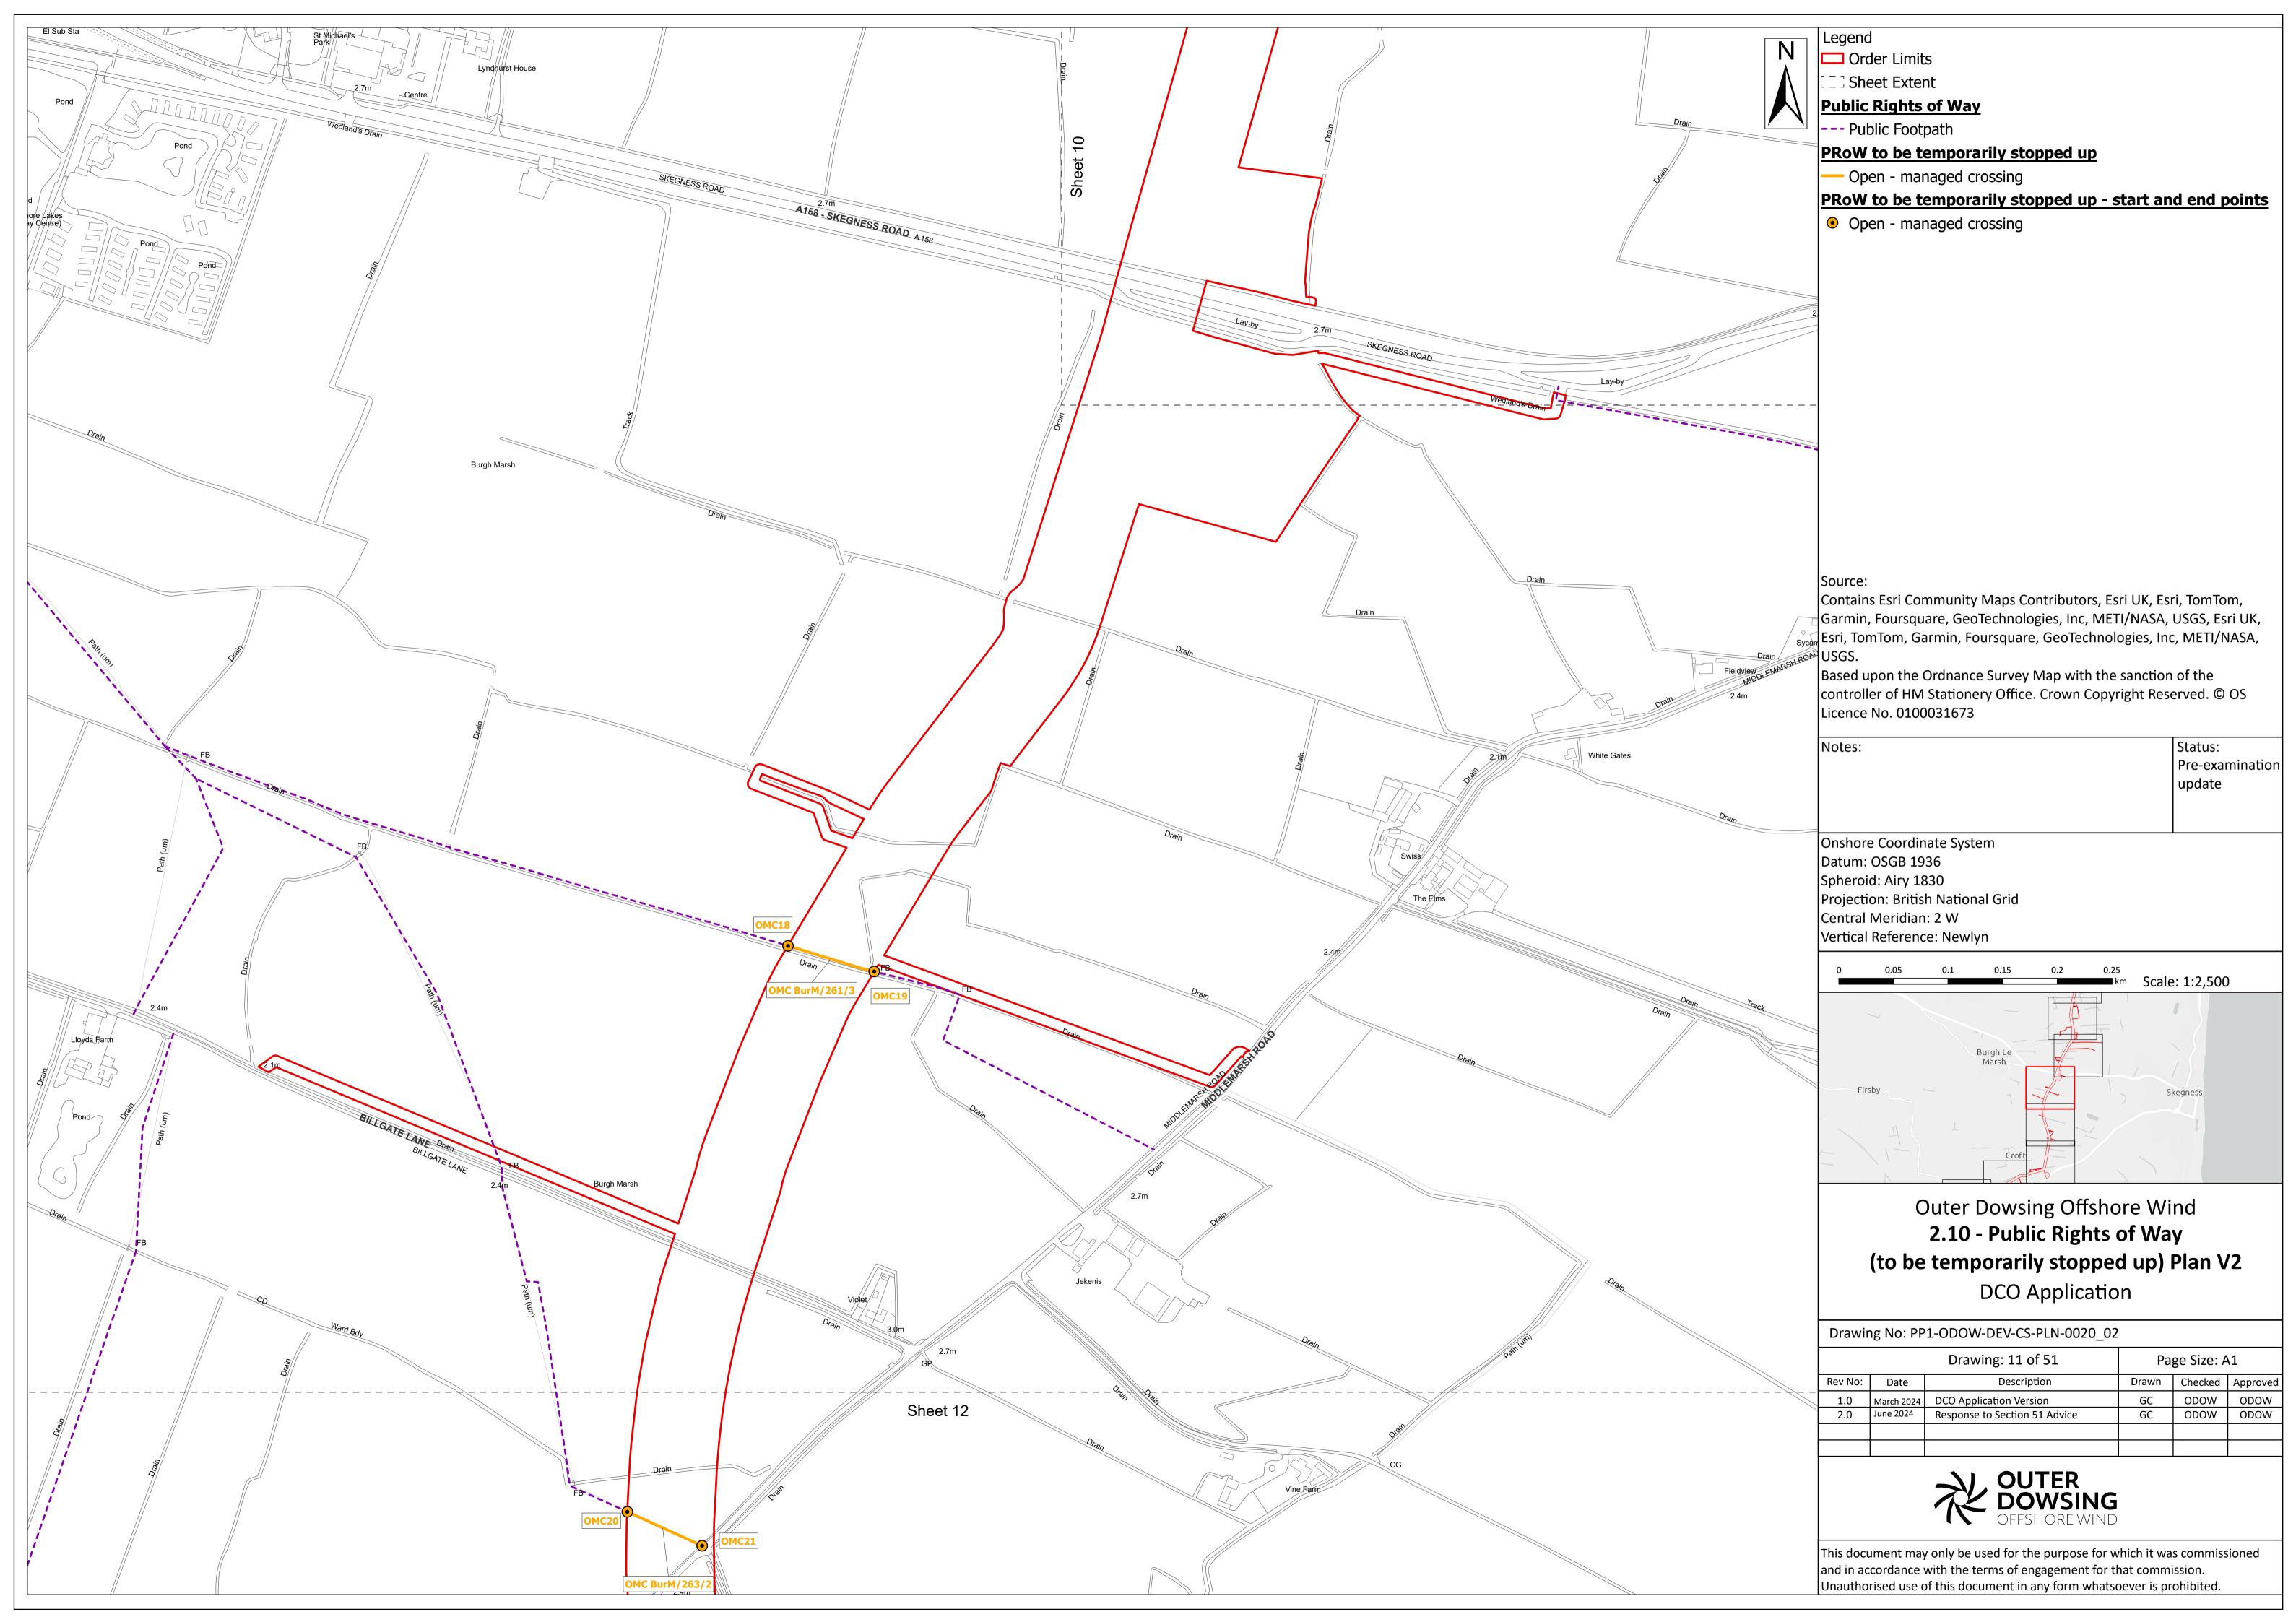

Legend

Order Limits

Sheet Extent

England Coast Path Route

**Public Rights of Way** 

--- Public Footpath

## PRoW to be temporarily stopped up

Open - managed crossing

Open - no impact

## PRoW to be temporarily stopped up - start and end points

Open - managed crossing

Open - no impact

## |Source

Contains Esri Community Maps Contributors, Esri UK, Esri, TomTom, Garmin, Foursquare, GeoTechnologies, Inc, METI/NASA, USGS, Esri UK, Esri, TomTom, Garmin, Foursquare, GeoTechnologies, Inc, METI/NASA, USGS.

Based upon the Ordnance Survey Map with the sanction of the controller of HM Stationery Office. Crown Copyright Reserved. © OS Licence No. 0100031673

Notes:

Status:

Pre-examination
update

Datum: OSGB 1936
Spheroid: Airy 1830
Projection: British National Grid
Central Meridian: 2 W
Vertical Reference: Newlyn

Onshore Coordinate System

Outer Dowsing Offshore Wind

2.10 - Public Rights of Way

(to be temporarily stopped up) Plan V2

DCO Application

Drawing No: PP1-ODOW-DEV-CS-PLN-0020\_02

|         |            | Drawing: 1 of 51              | Page Size: A1 |         |          |  |
|---------|------------|-------------------------------|---------------|---------|----------|--|
| Rev No: | Date       | Description                   | Drawn         | Checked | Approved |  |
| 1.0     | March 2024 | DCO Application Version       | GC            | ODOW    | ODOW     |  |
| 2.0     | June 2024  | Response to Section 51 Advice | GC            | ODOW    | ODOW     |  |
|         |            |                               |               |         |          |  |
|         |            |                               |               |         |          |  |