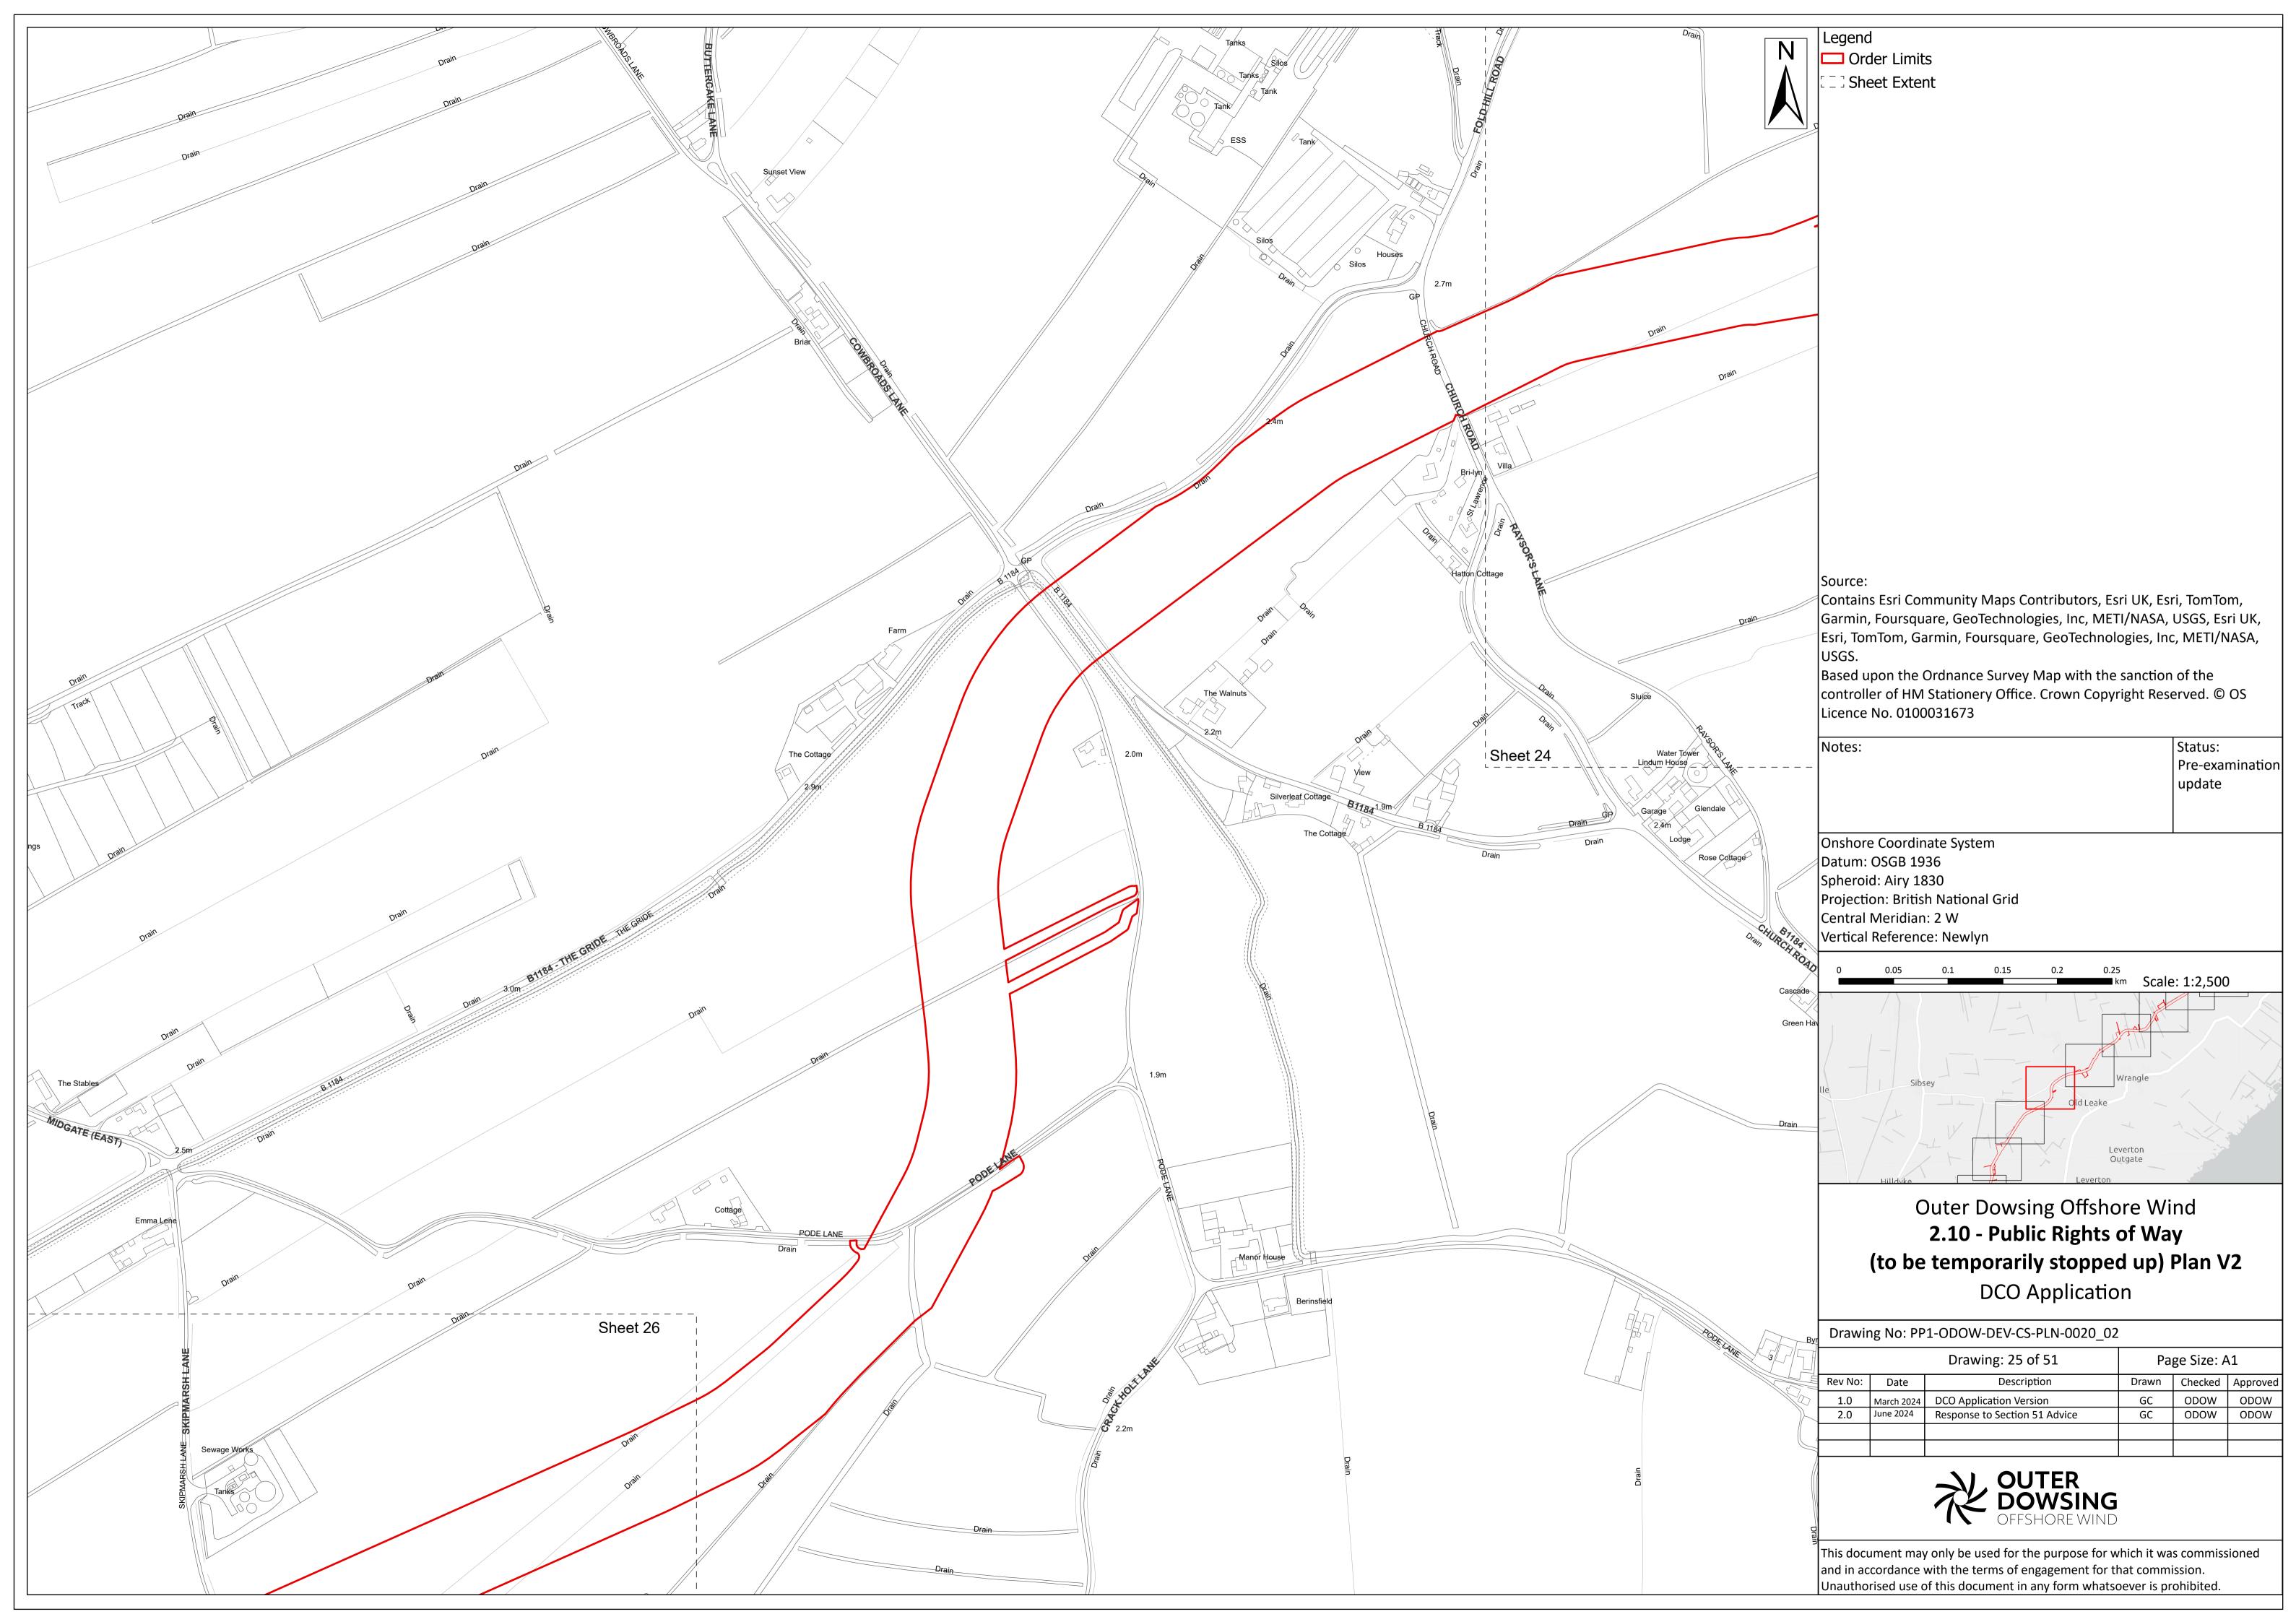

Legend

Order Limits

Sheet Extent

England Coast Path Route

**Public Rights of Way** 

--- Public Footpath

## PRoW to be temporarily stopped up

Open - managed crossing

Open - no impact

## PRoW to be temporarily stopped up - start and end points

Open - managed crossing

Open - no impact

## |Source

Contains Esri Community Maps Contributors, Esri UK, Esri, TomTom, Garmin, Foursquare, GeoTechnologies, Inc, METI/NASA, USGS, Esri UK, Esri, TomTom, Garmin, Foursquare, GeoTechnologies, Inc, METI/NASA, USGS.

Based upon the Ordnance Survey Map with the sanction of the controller of HM Stationery Office. Crown Copyright Reserved. © OS Licence No. 0100031673

Notes:

Status:

Pre-examination
update

Datum: OSGB 1936
Spheroid: Airy 1830
Projection: British National Grid
Central Meridian: 2 W
Vertical Reference: Newlyn

Onshore Coordinate System

Outer Dowsing Offshore Wind

2.10 - Public Rights of Way

(to be temporarily stopped up) Plan V2

DCO Application

Drawing No: PP1-ODOW-DEV-CS-PLN-0020\_02

|         |            | Drawing: 1 of 51              | Page Size: A1 |         |          |  |
|---------|------------|-------------------------------|---------------|---------|----------|--|
| Rev No: | Date       | Description                   | Drawn         | Checked | Approved |  |
| 1.0     | March 2024 | DCO Application Version       | GC            | ODOW    | ODOW     |  |
| 2.0     | June 2024  | Response to Section 51 Advice | GC            | ODOW    | ODOW     |  |
|         |            |                               |               |         |          |  |
|         |            |                               |               |         |          |  |