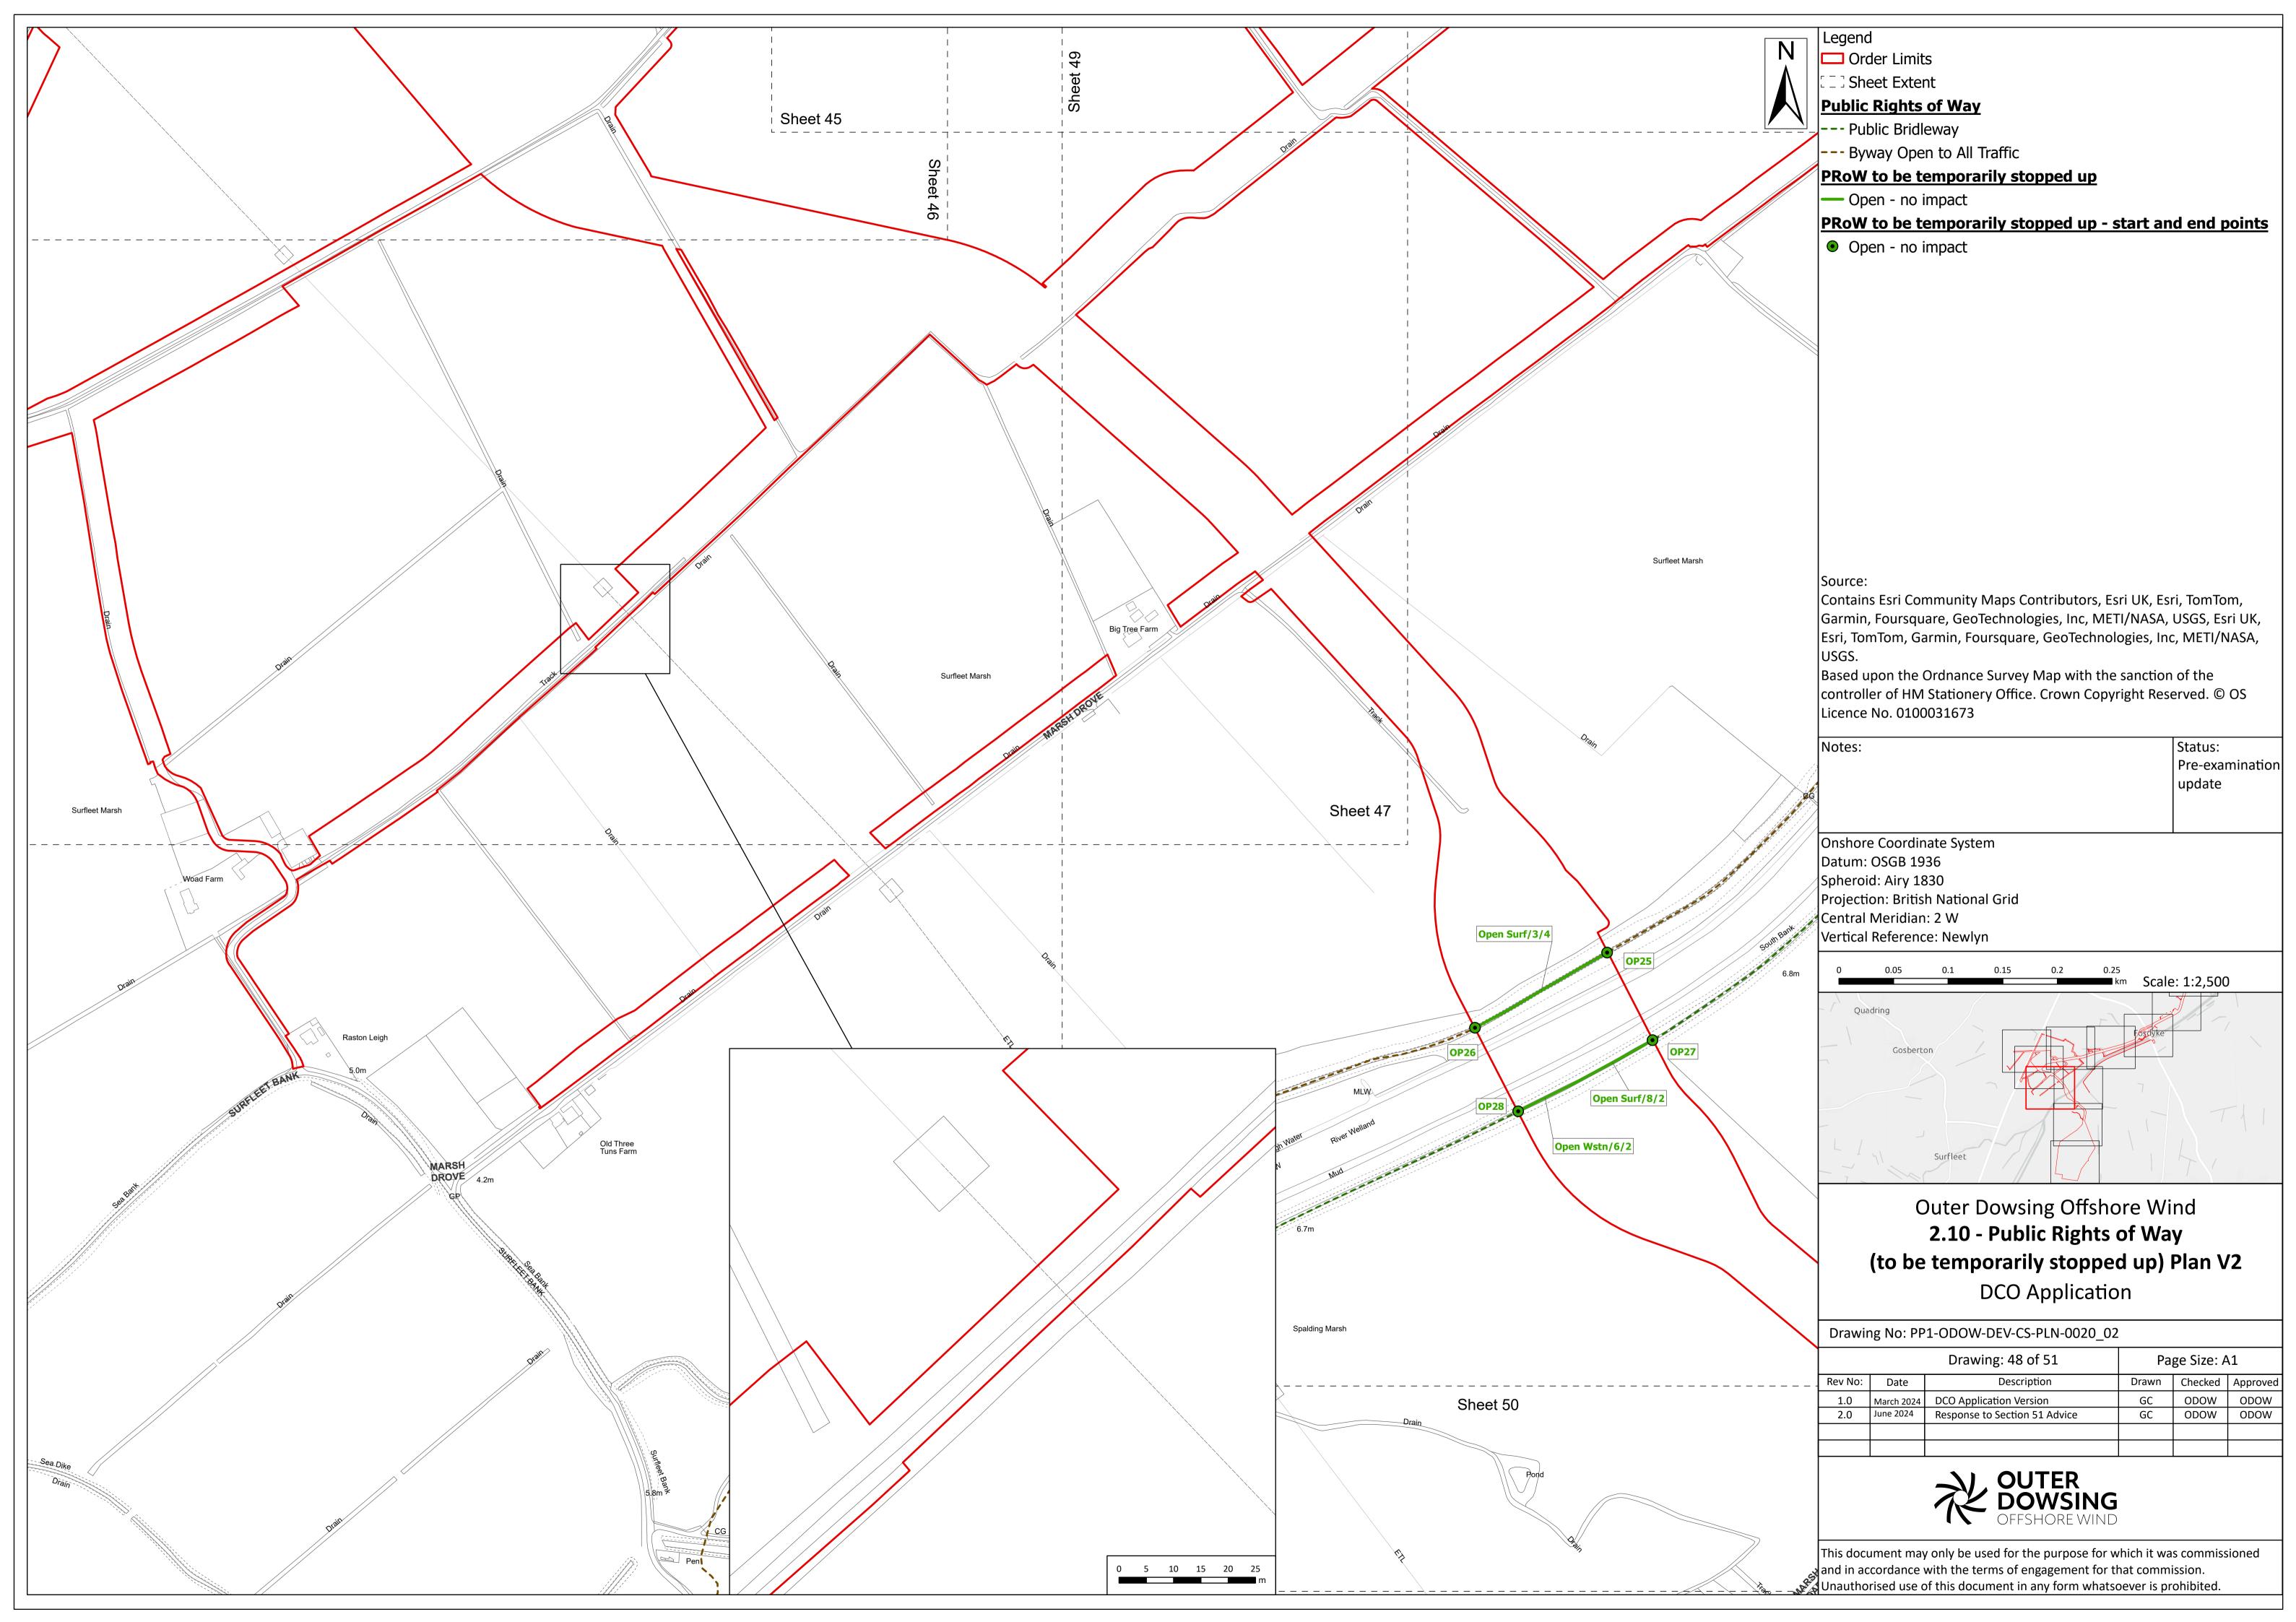

Legend

Order Limits

Sheet Extent

England Coast Path Route

**Public Rights of Way** 

--- Public Footpath

## PRoW to be temporarily stopped up

Open - managed crossing

Open - no impact

## PRoW to be temporarily stopped up - start and end points

Open - managed crossing

Open - no impact

## |Source

Contains Esri Community Maps Contributors, Esri UK, Esri, TomTom, Garmin, Foursquare, GeoTechnologies, Inc, METI/NASA, USGS, Esri UK, Esri, TomTom, Garmin, Foursquare, GeoTechnologies, Inc, METI/NASA, USGS.

Based upon the Ordnance Survey Map with the sanction of the controller of HM Stationery Office. Crown Copyright Reserved. © OS Licence No. 0100031673

Notes:

Status:

Pre-examination
update

Datum: OSGB 1936
Spheroid: Airy 1830
Projection: British National Grid
Central Meridian: 2 W
Vertical Reference: Newlyn

Onshore Coordinate System

Outer Dowsing Offshore Wind

2.10 - Public Rights of Way

(to be temporarily stopped up) Plan V2

DCO Application

Drawing No: PP1-ODOW-DEV-CS-PLN-0020\_02

|         |            | Drawing: 1 of 51              | Page Size: A1 |         |          |  |
|---------|------------|-------------------------------|---------------|---------|----------|--|
| Rev No: | Date       | Description                   | Drawn         | Checked | Approved |  |
| 1.0     | March 2024 | DCO Application Version       | GC            | ODOW    | ODOW     |  |
| 2.0     | June 2024  | Response to Section 51 Advice | GC            | ODOW    | ODOW     |  |
|         |            |                               |               |         |          |  |
|         |            |                               |               |         |          |  |