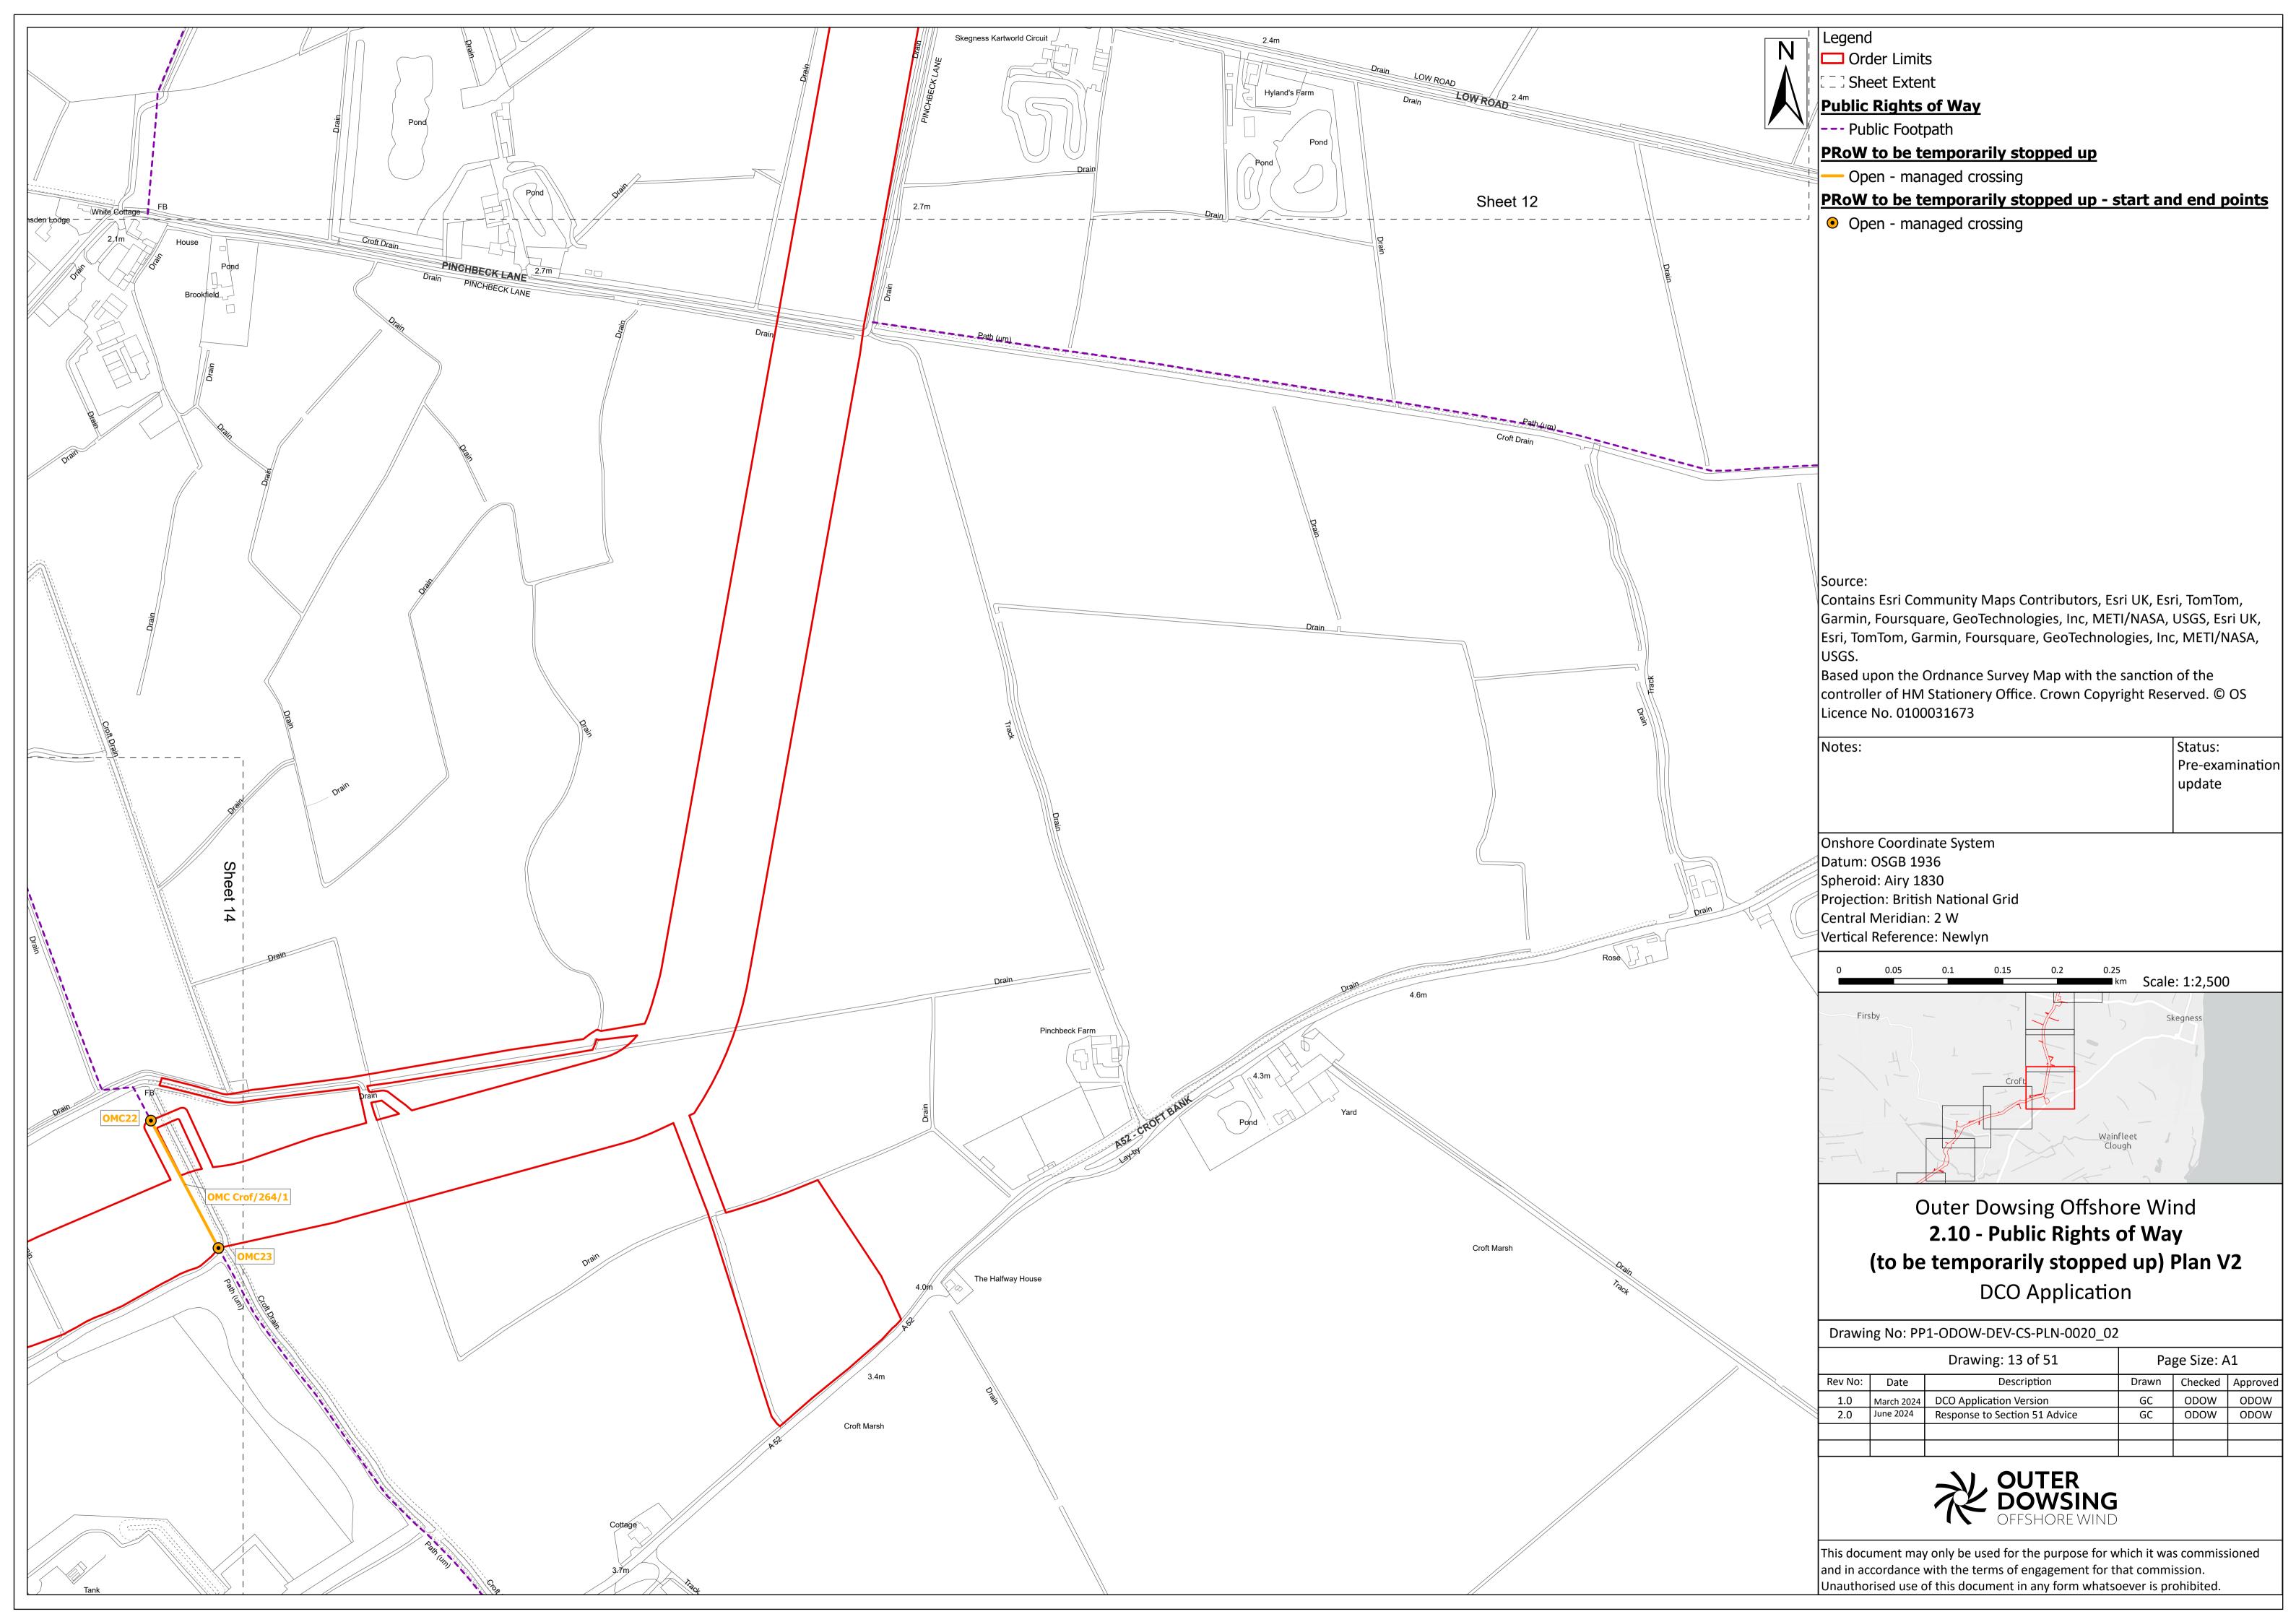

Legend

Order Limits

Sheet Extent

England Coast Path Route

**Public Rights of Way** 

--- Public Footpath

## PRoW to be temporarily stopped up

Open - managed crossing

Open - no impact

## PRoW to be temporarily stopped up - start and end points

Open - managed crossing

Open - no impact

## |Source

Contains Esri Community Maps Contributors, Esri UK, Esri, TomTom, Garmin, Foursquare, GeoTechnologies, Inc, METI/NASA, USGS, Esri UK, Esri, TomTom, Garmin, Foursquare, GeoTechnologies, Inc, METI/NASA, USGS.

Based upon the Ordnance Survey Map with the sanction of the controller of HM Stationery Office. Crown Copyright Reserved. © OS Licence No. 0100031673

Notes:

Status:

Pre-examination
update

Datum: OSGB 1936
Spheroid: Airy 1830
Projection: British National Grid
Central Meridian: 2 W
Vertical Reference: Newlyn

Onshore Coordinate System

Outer Dowsing Offshore Wind

2.10 - Public Rights of Way

(to be temporarily stopped up) Plan V2

DCO Application

Drawing No: PP1-ODOW-DEV-CS-PLN-0020\_02

|         |            | Drawing: 1 of 51              | Page Size: A1 |         |          |  |
|---------|------------|-------------------------------|---------------|---------|----------|--|
| Rev No: | Date       | Description                   | Drawn         | Checked | Approved |  |
| 1.0     | March 2024 | DCO Application Version       | GC            | ODOW    | ODOW     |  |
| 2.0     | June 2024  | Response to Section 51 Advice | GC            | ODOW    | ODOW     |  |
|         |            |                               |               |         |          |  |
|         |            |                               |               |         |          |  |