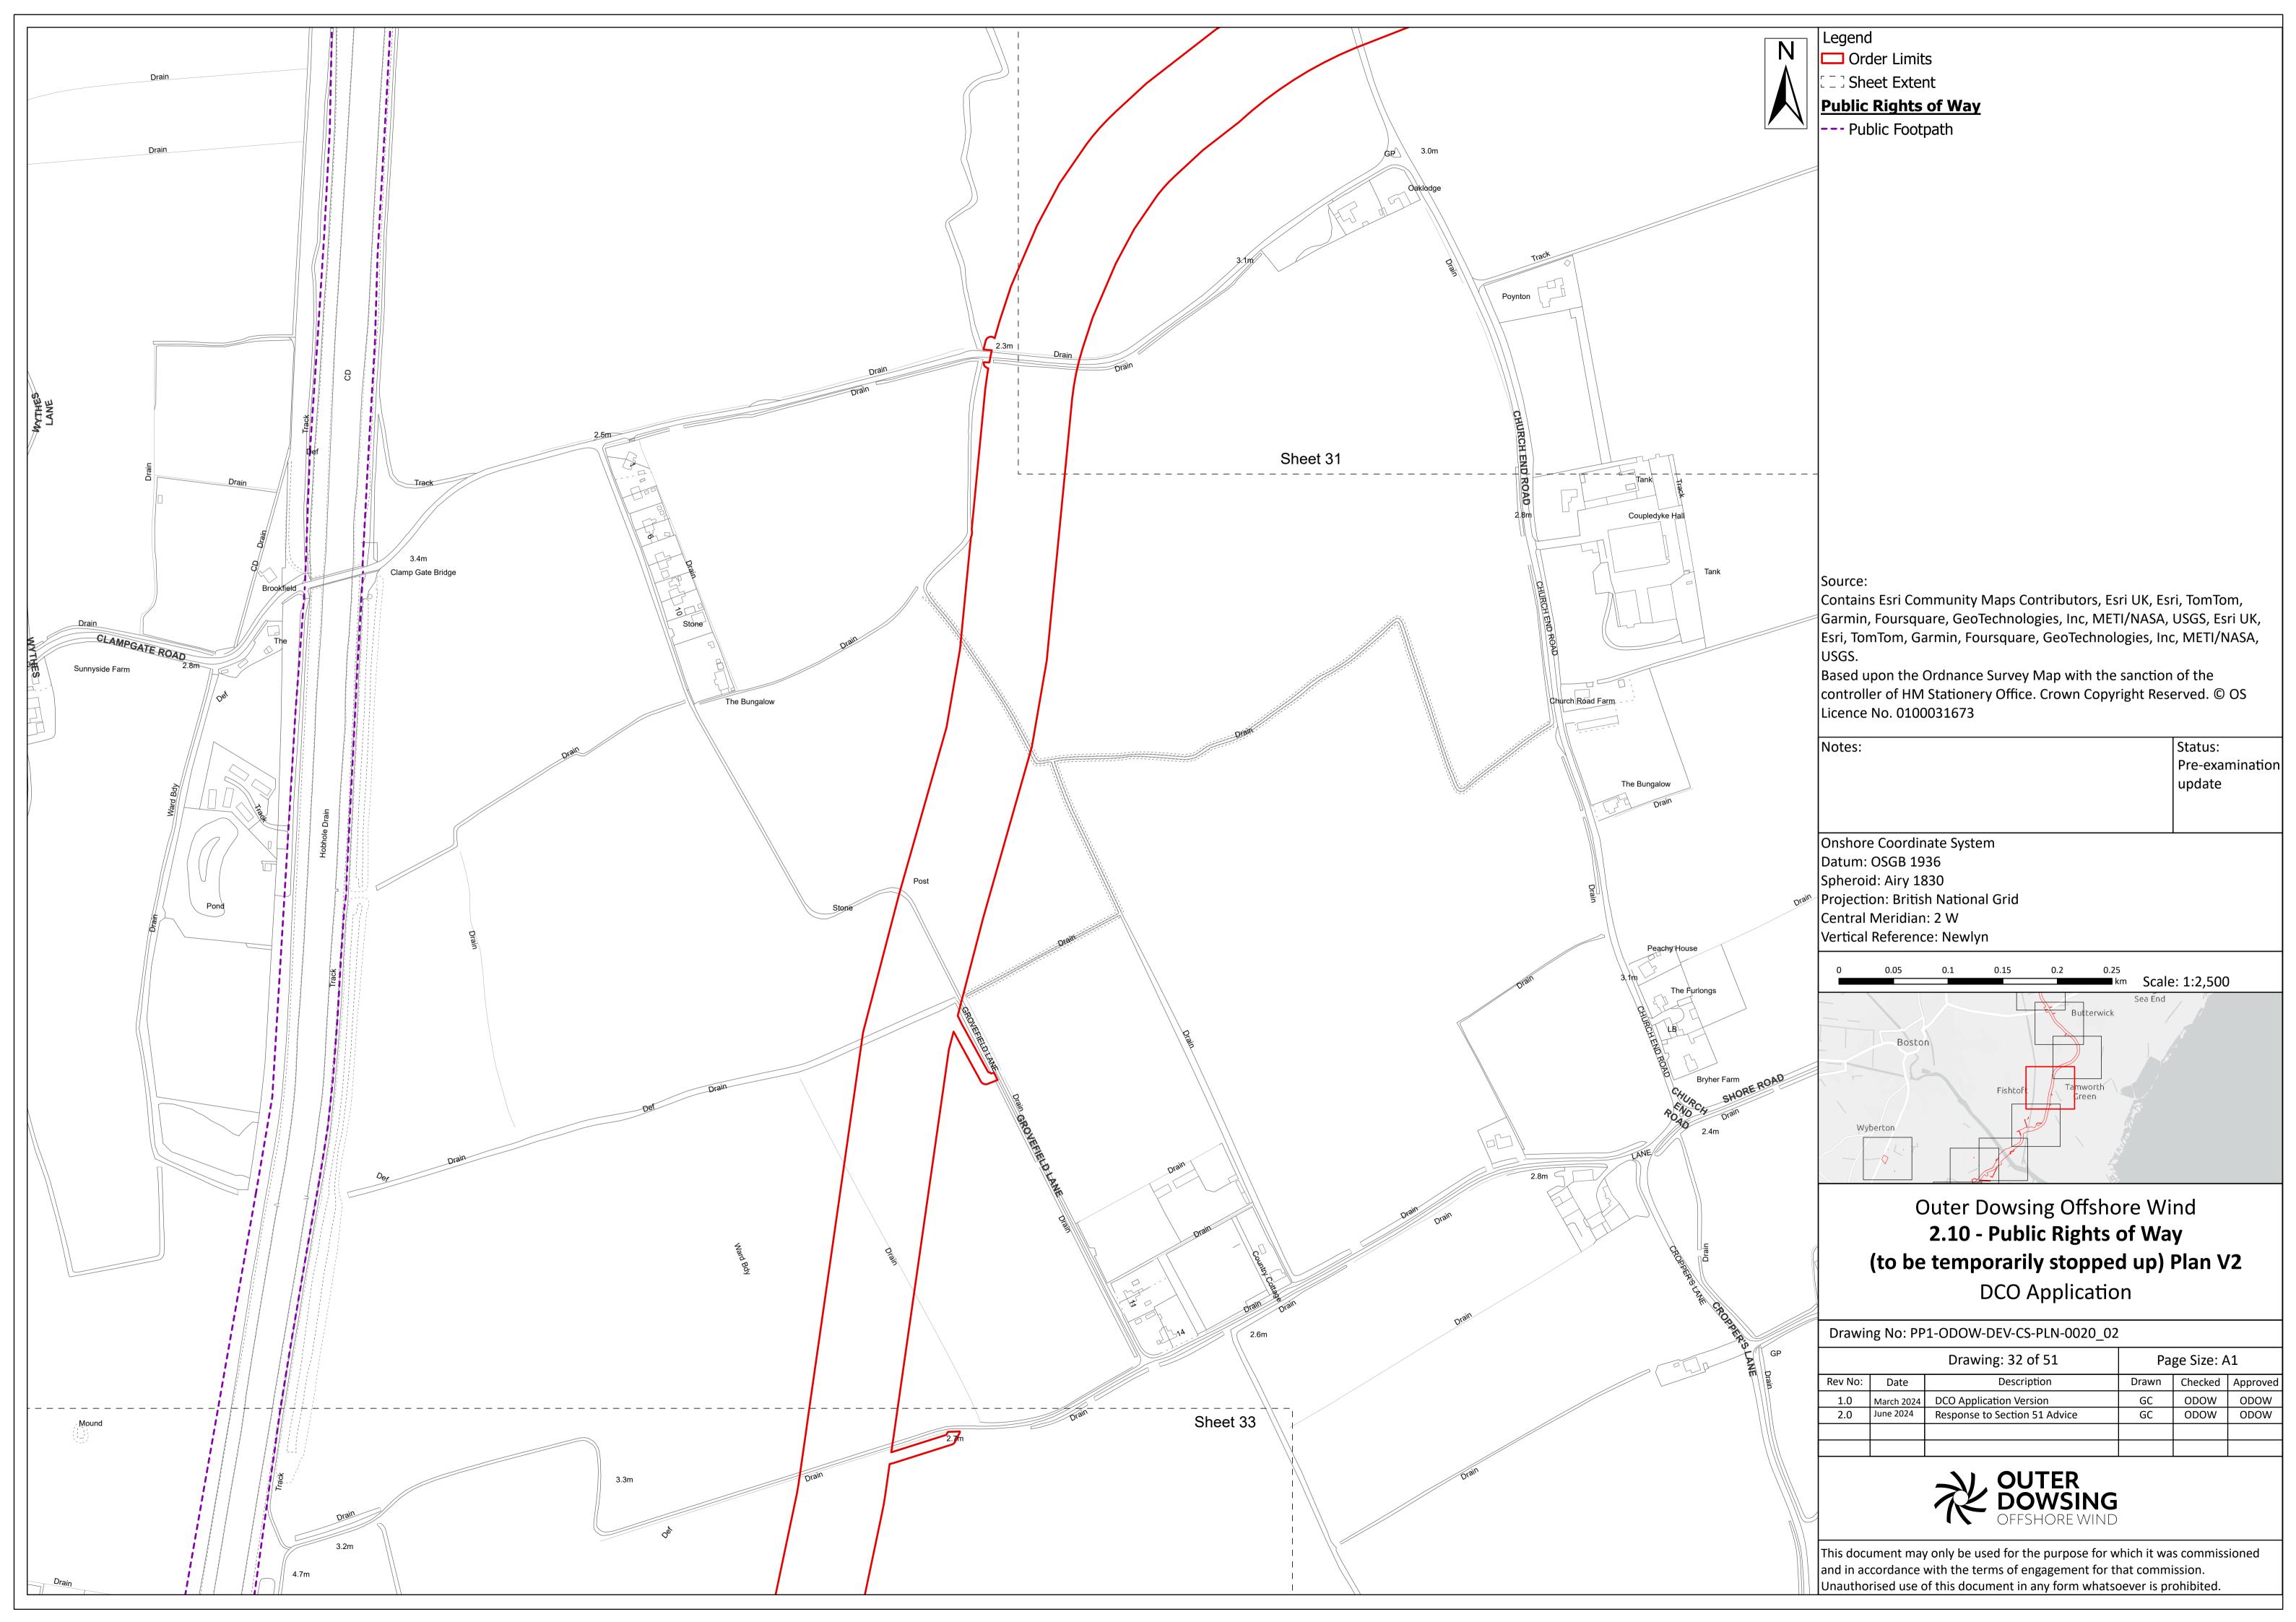

Legend

Order Limits

Sheet Extent

England Coast Path Route

**Public Rights of Way** 

--- Public Footpath

## |Source

Contains Esri Community Maps Contributors, Esri UK, Esri, TomTom, Garmin, Foursquare, GeoTechnologies, Inc, METI/NASA, USGS, Esri UK, Esri, TomTom, Garmin, Foursquare, GeoTechnologies, Inc, METI/NASA, USGS.

Based upon the Ordnance Survey Map with the sanction of the controller of HM Stationery Office. Crown Copyright Reserved. © OS Licence No. 0100031673

Notes:

Status:

Pre-examination
update

Datum: OSGB 1936
Spheroid: Airy 1830
Projection: British National Grid
Central Meridian: 2 W
Vertical Reference: Newlyn

Onshore Coordinate System

Outer Dowsing Offshore Wind

2.10 - Public Rights of Way

(to be temporarily stopped up) Plan V2

DCO Application

Drawing No: PP1-ODOW-DEV-CS-PLN-0020\_02

|         |            | Drawing: 1 of 51              | Page Size: A1 |         |          |  |
|---------|------------|-------------------------------|---------------|---------|----------|--|
| Rev No: | Date       | Description                   | Drawn         | Checked | Approved |  |
| 1.0     | March 2024 | DCO Application Version       | GC            | ODOW    | ODOW     |  |
| 2.0     | June 2024  | Response to Section 51 Advice | GC            | ODOW    | ODOW     |  |
|         |            |                               |               |         |          |  |
|         |            |                               |               |         |          |  |