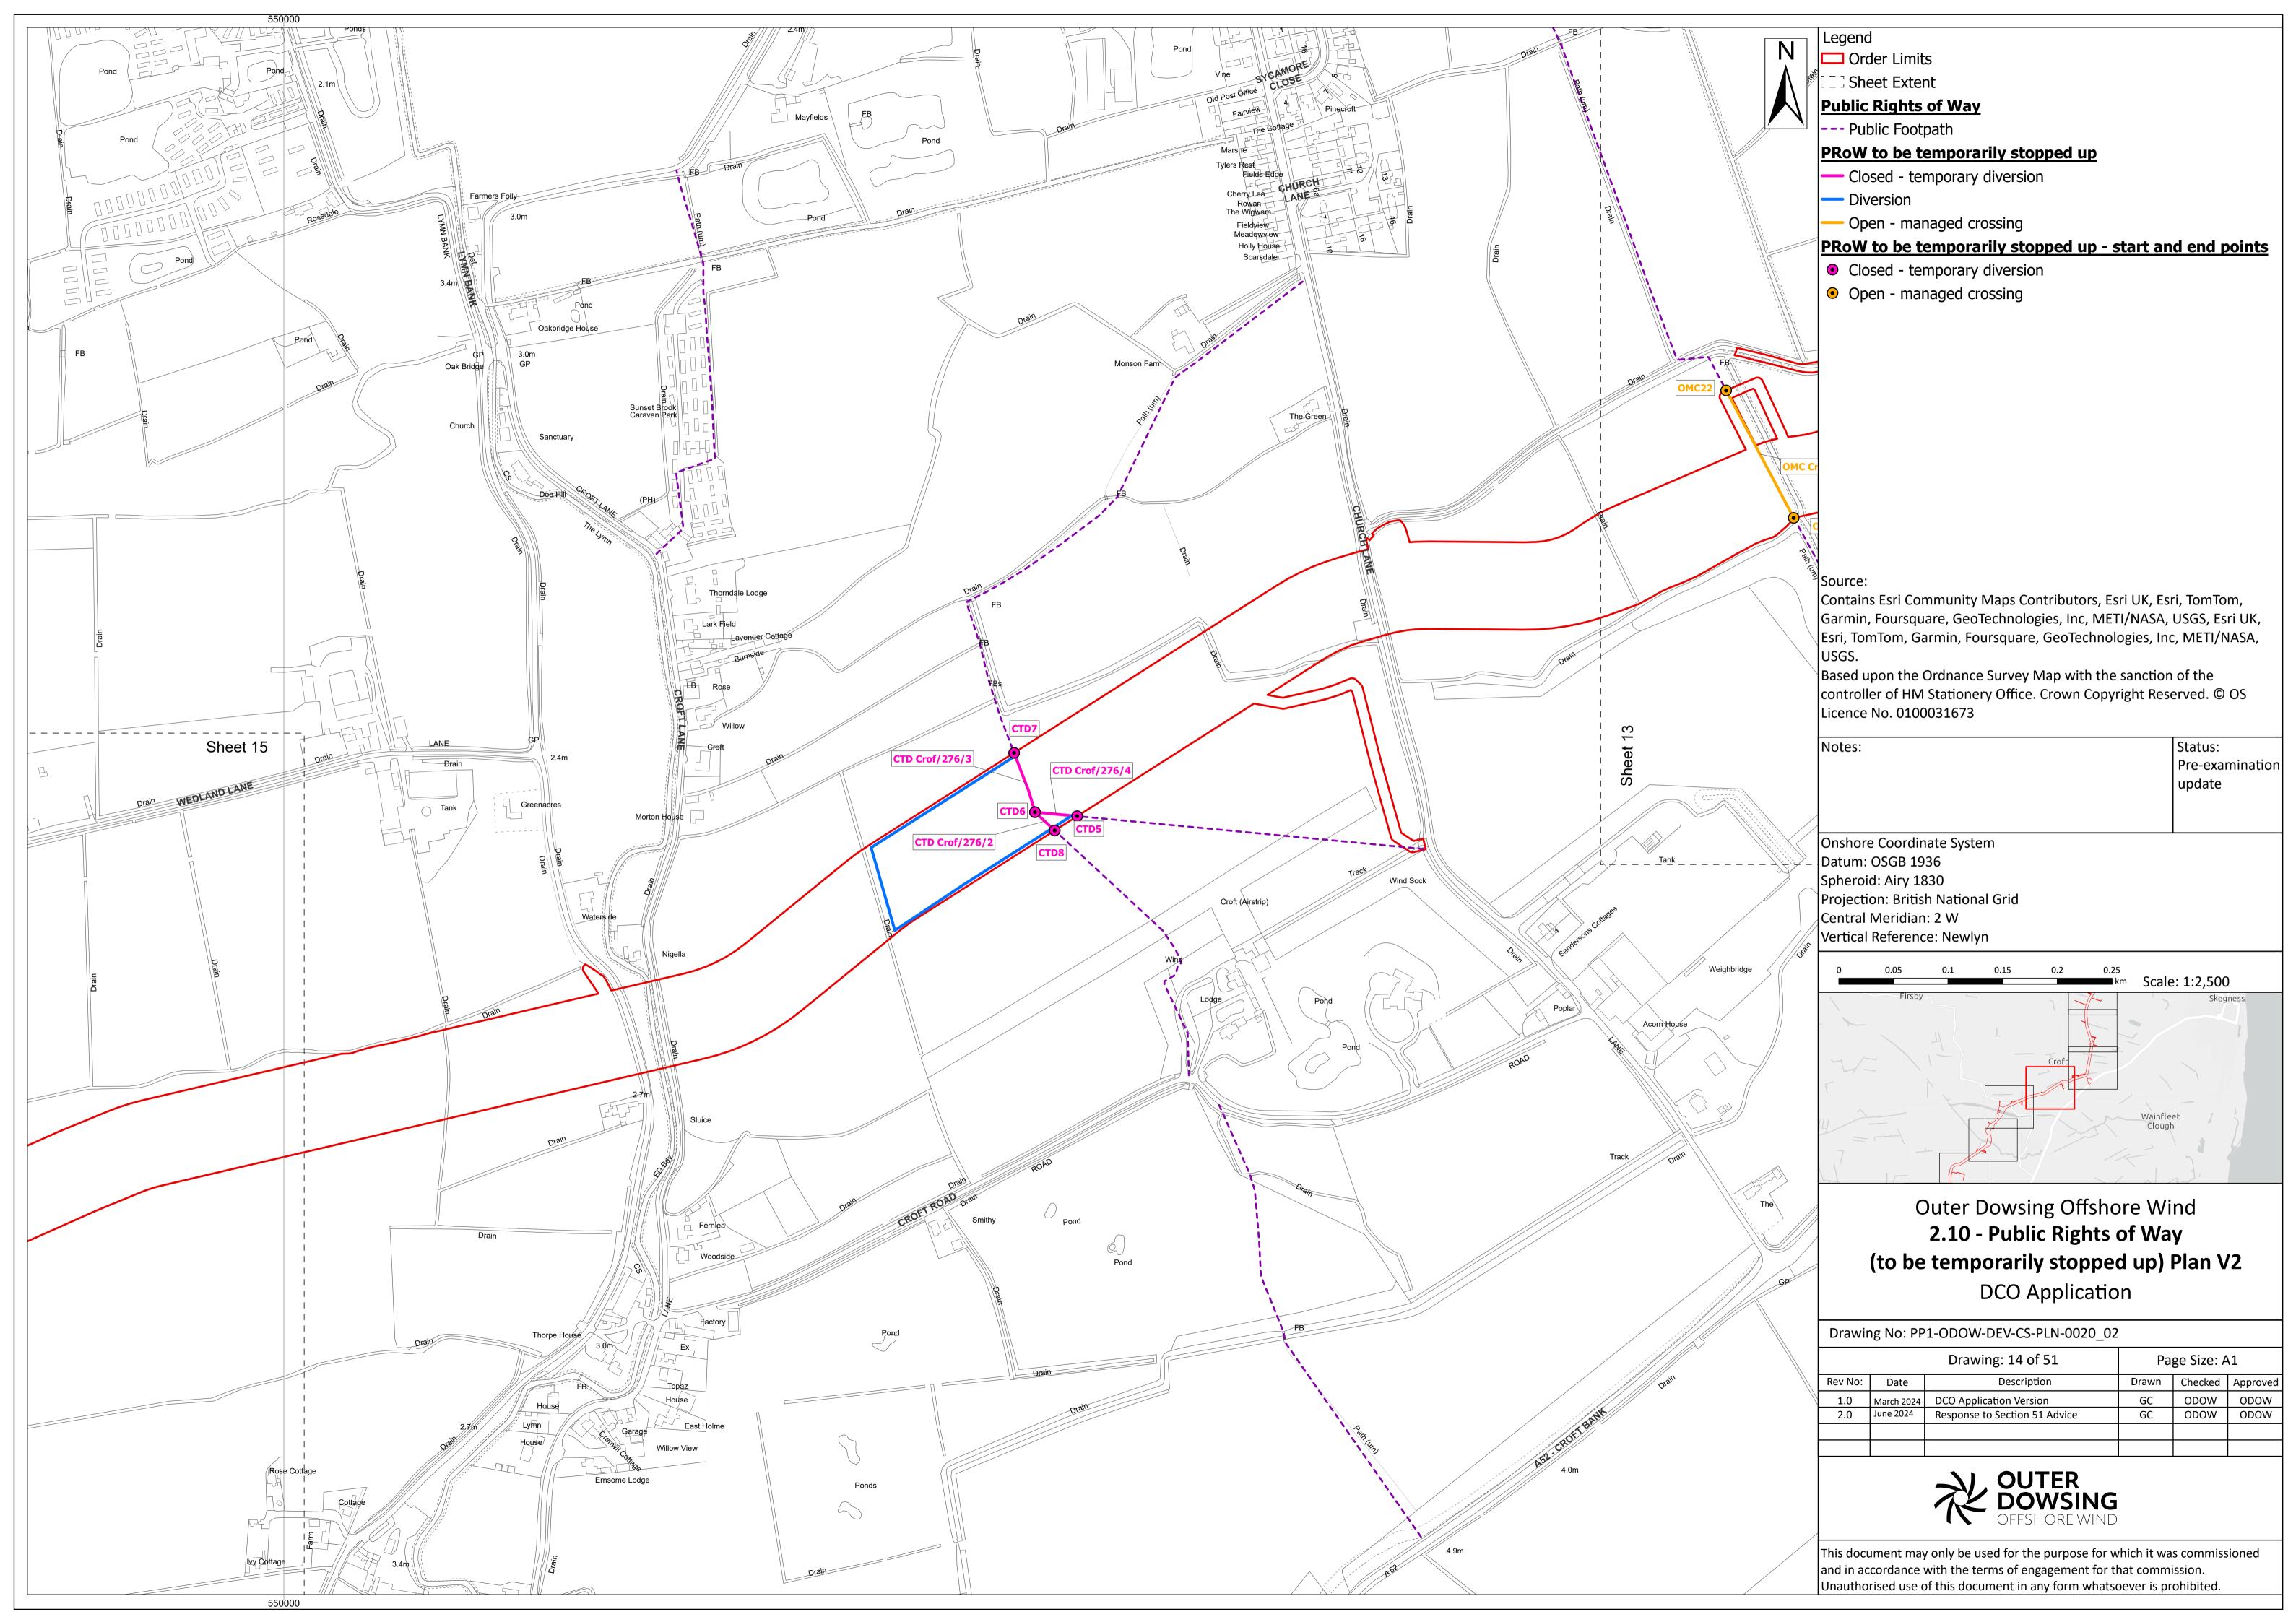

Legend

Order Limits

Sheet Extent

England Coast Path Route

**Public Rights of Way** 

--- Public Footpath

## PRoW to be temporarily stopped up

Open - managed crossing

Open - no impact

## PRoW to be temporarily stopped up - start and end points

Open - managed crossing

Open - no impact

## |Source

Contains Esri Community Maps Contributors, Esri UK, Esri, TomTom, Garmin, Foursquare, GeoTechnologies, Inc, METI/NASA, USGS, Esri UK, Esri, TomTom, Garmin, Foursquare, GeoTechnologies, Inc, METI/NASA, USGS.

Based upon the Ordnance Survey Map with the sanction of the controller of HM Stationery Office. Crown Copyright Reserved. © OS Licence No. 0100031673

Notes:

Status:

Pre-examination
update

Datum: OSGB 1936
Spheroid: Airy 1830
Projection: British National Grid
Central Meridian: 2 W
Vertical Reference: Newlyn

Onshore Coordinate System

Outer Dowsing Offshore Wind

2.10 - Public Rights of Way

(to be temporarily stopped up) Plan V2

DCO Application

Drawing No: PP1-ODOW-DEV-CS-PLN-0020\_02

|         |            | Drawing: 1 of 51              | Page Size: A1 |         |          |  |
|---------|------------|-------------------------------|---------------|---------|----------|--|
| Rev No: | Date       | Description                   | Drawn         | Checked | Approved |  |
| 1.0     | March 2024 | DCO Application Version       | GC            | ODOW    | ODOW     |  |
| 2.0     | June 2024  | Response to Section 51 Advice | GC            | ODOW    | ODOW     |  |
|         |            |                               |               |         |          |  |
|         |            |                               |               |         |          |  |