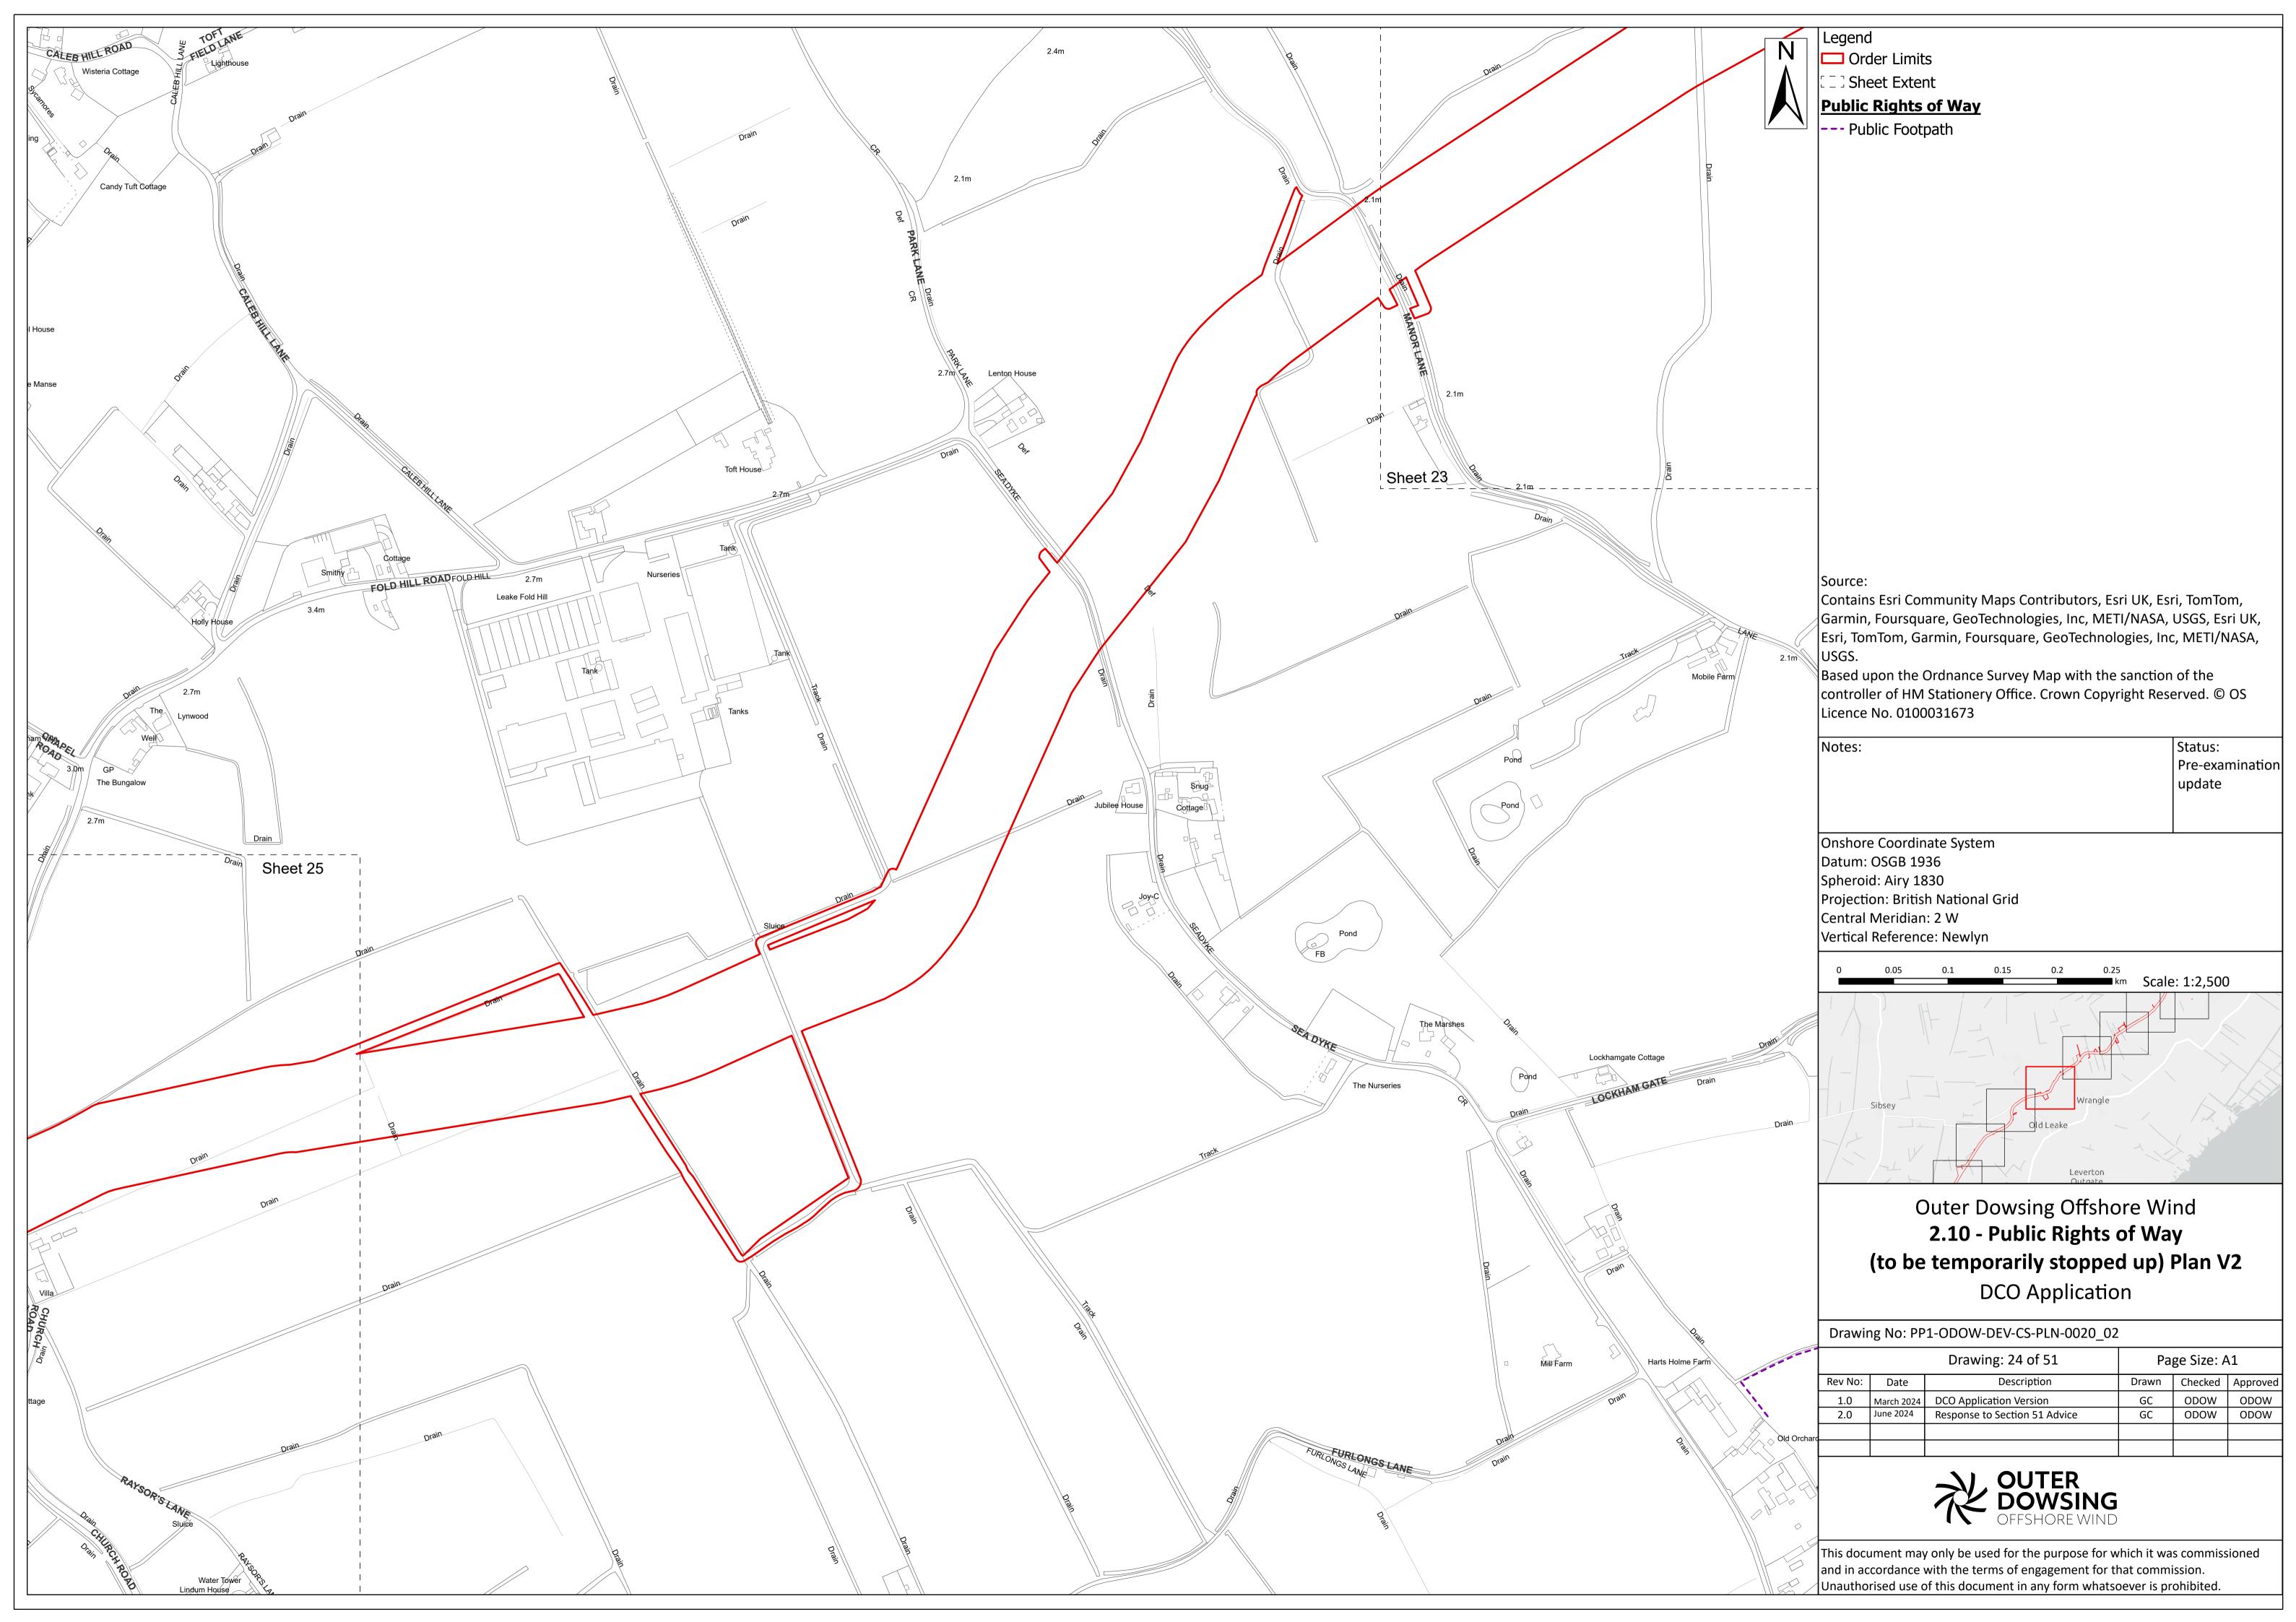

Legend

Order Limits

Sheet Extent

England Coast Path Route

**Public Rights of Way** 

--- Public Footpath

## PRoW to be temporarily stopped up

Open - managed crossing

Open - no impact

## PRoW to be temporarily stopped up - start and end points

Open - managed crossing

Open - no impact

## |Source

Contains Esri Community Maps Contributors, Esri UK, Esri, TomTom, Garmin, Foursquare, GeoTechnologies, Inc, METI/NASA, USGS, Esri UK, Esri, TomTom, Garmin, Foursquare, GeoTechnologies, Inc, METI/NASA, USGS.

Based upon the Ordnance Survey Map with the sanction of the controller of HM Stationery Office. Crown Copyright Reserved. © OS Licence No. 0100031673

Notes:

Status:

Pre-examination
update

Datum: OSGB 1936
Spheroid: Airy 1830
Projection: British National Grid
Central Meridian: 2 W
Vertical Reference: Newlyn

Onshore Coordinate System

Outer Dowsing Offshore Wind

2.10 - Public Rights of Way

(to be temporarily stopped up) Plan V2

DCO Application

Drawing No: PP1-ODOW-DEV-CS-PLN-0020\_02

|         |            | Drawing: 1 of 51              | Page Size: A1 |         |          |  |
|---------|------------|-------------------------------|---------------|---------|----------|--|
| Rev No: | Date       | Description                   | Drawn         | Checked | Approved |  |
| 1.0     | March 2024 | DCO Application Version       | GC            | ODOW    | ODOW     |  |
| 2.0     | June 2024  | Response to Section 51 Advice | GC            | ODOW    | ODOW     |  |
|         |            |                               |               |         |          |  |
|         |            |                               |               |         |          |  |