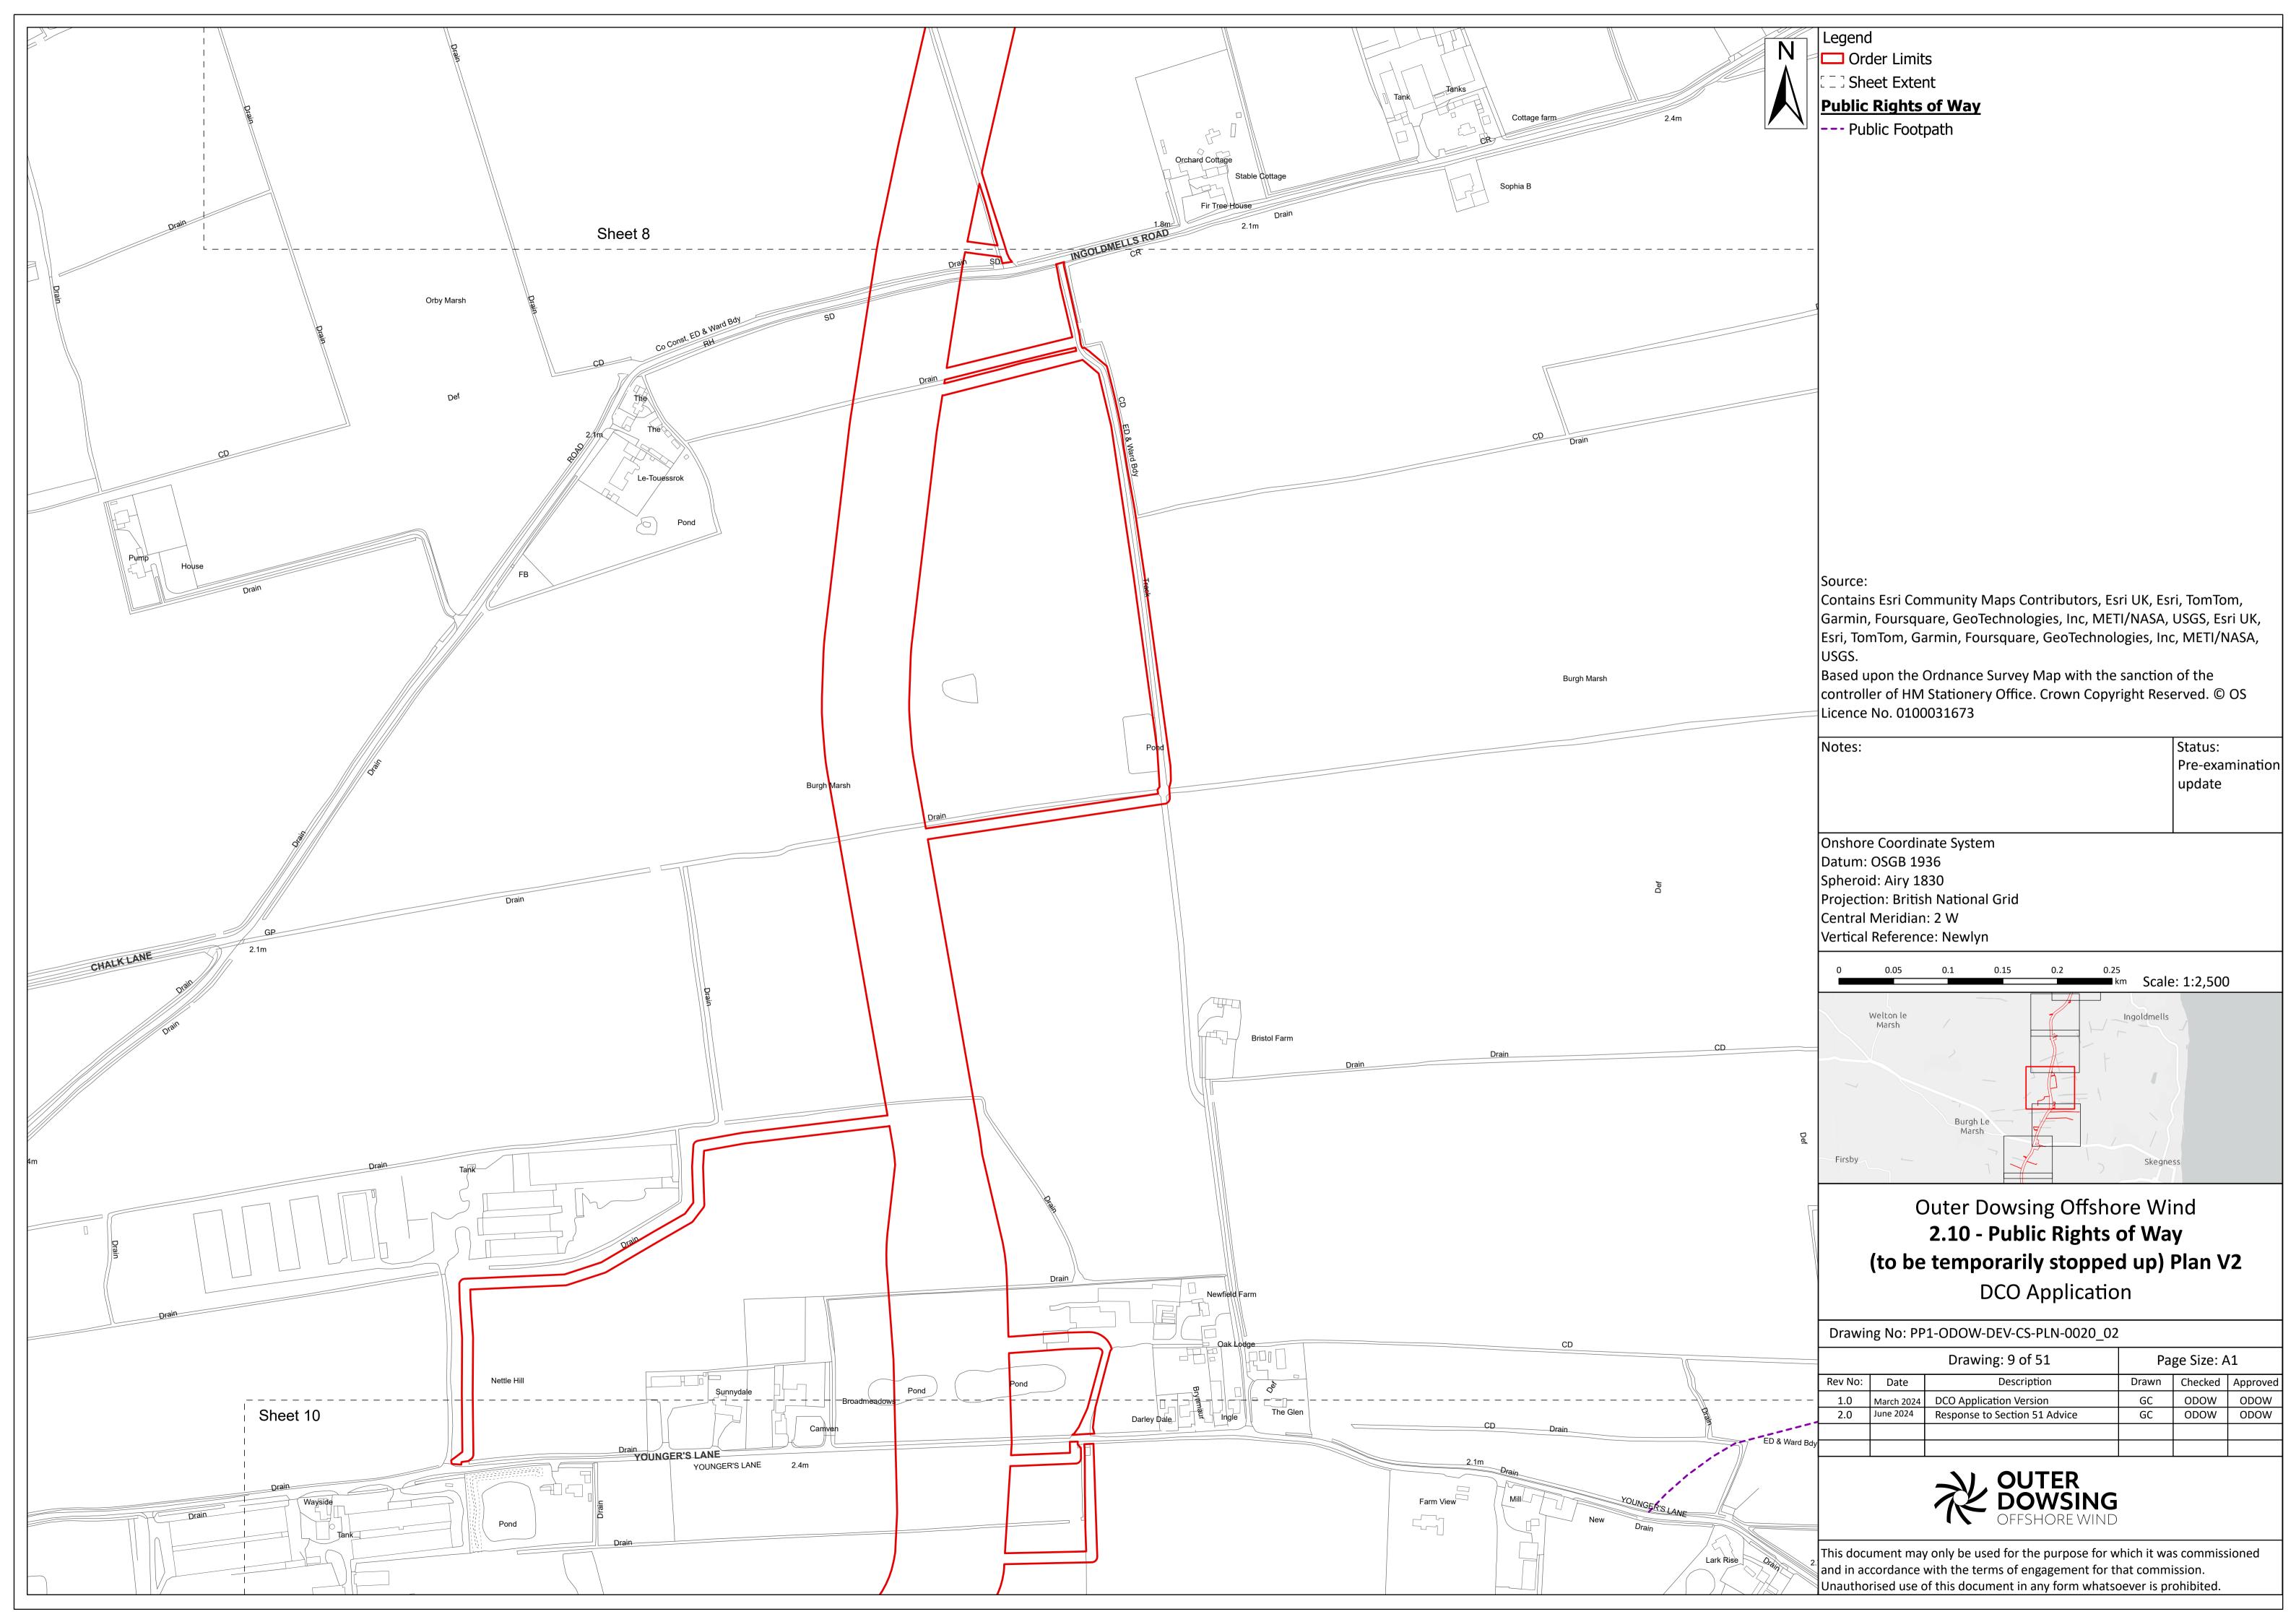

Legend

Order Limits

Sheet Extent

England Coast Path Route

**Public Rights of Way** 

--- Public Footpath

## |Source

Contains Esri Community Maps Contributors, Esri UK, Esri, TomTom, Garmin, Foursquare, GeoTechnologies, Inc, METI/NASA, USGS, Esri UK, Esri, TomTom, Garmin, Foursquare, GeoTechnologies, Inc, METI/NASA, USGS.

Based upon the Ordnance Survey Map with the sanction of the controller of HM Stationery Office. Crown Copyright Reserved. © OS Licence No. 0100031673

Notes:

Status:

Pre-examination
update

Datum: OSGB 1936
Spheroid: Airy 1830
Projection: British National Grid
Central Meridian: 2 W
Vertical Reference: Newlyn

Onshore Coordinate System

Outer Dowsing Offshore Wind

2.10 - Public Rights of Way

(to be temporarily stopped up) Plan V2

DCO Application

Drawing No: PP1-ODOW-DEV-CS-PLN-0020\_02

|         |            | Drawing: 1 of 51              | Page Size: A1 |         |          |  |
|---------|------------|-------------------------------|---------------|---------|----------|--|
| Rev No: | Date       | Description                   | Drawn         | Checked | Approved |  |
| 1.0     | March 2024 | DCO Application Version       | GC            | ODOW    | ODOW     |  |
| 2.0     | June 2024  | Response to Section 51 Advice | GC            | ODOW    | ODOW     |  |
|         |            |                               |               |         |          |  |
|         |            |                               |               |         |          |  |