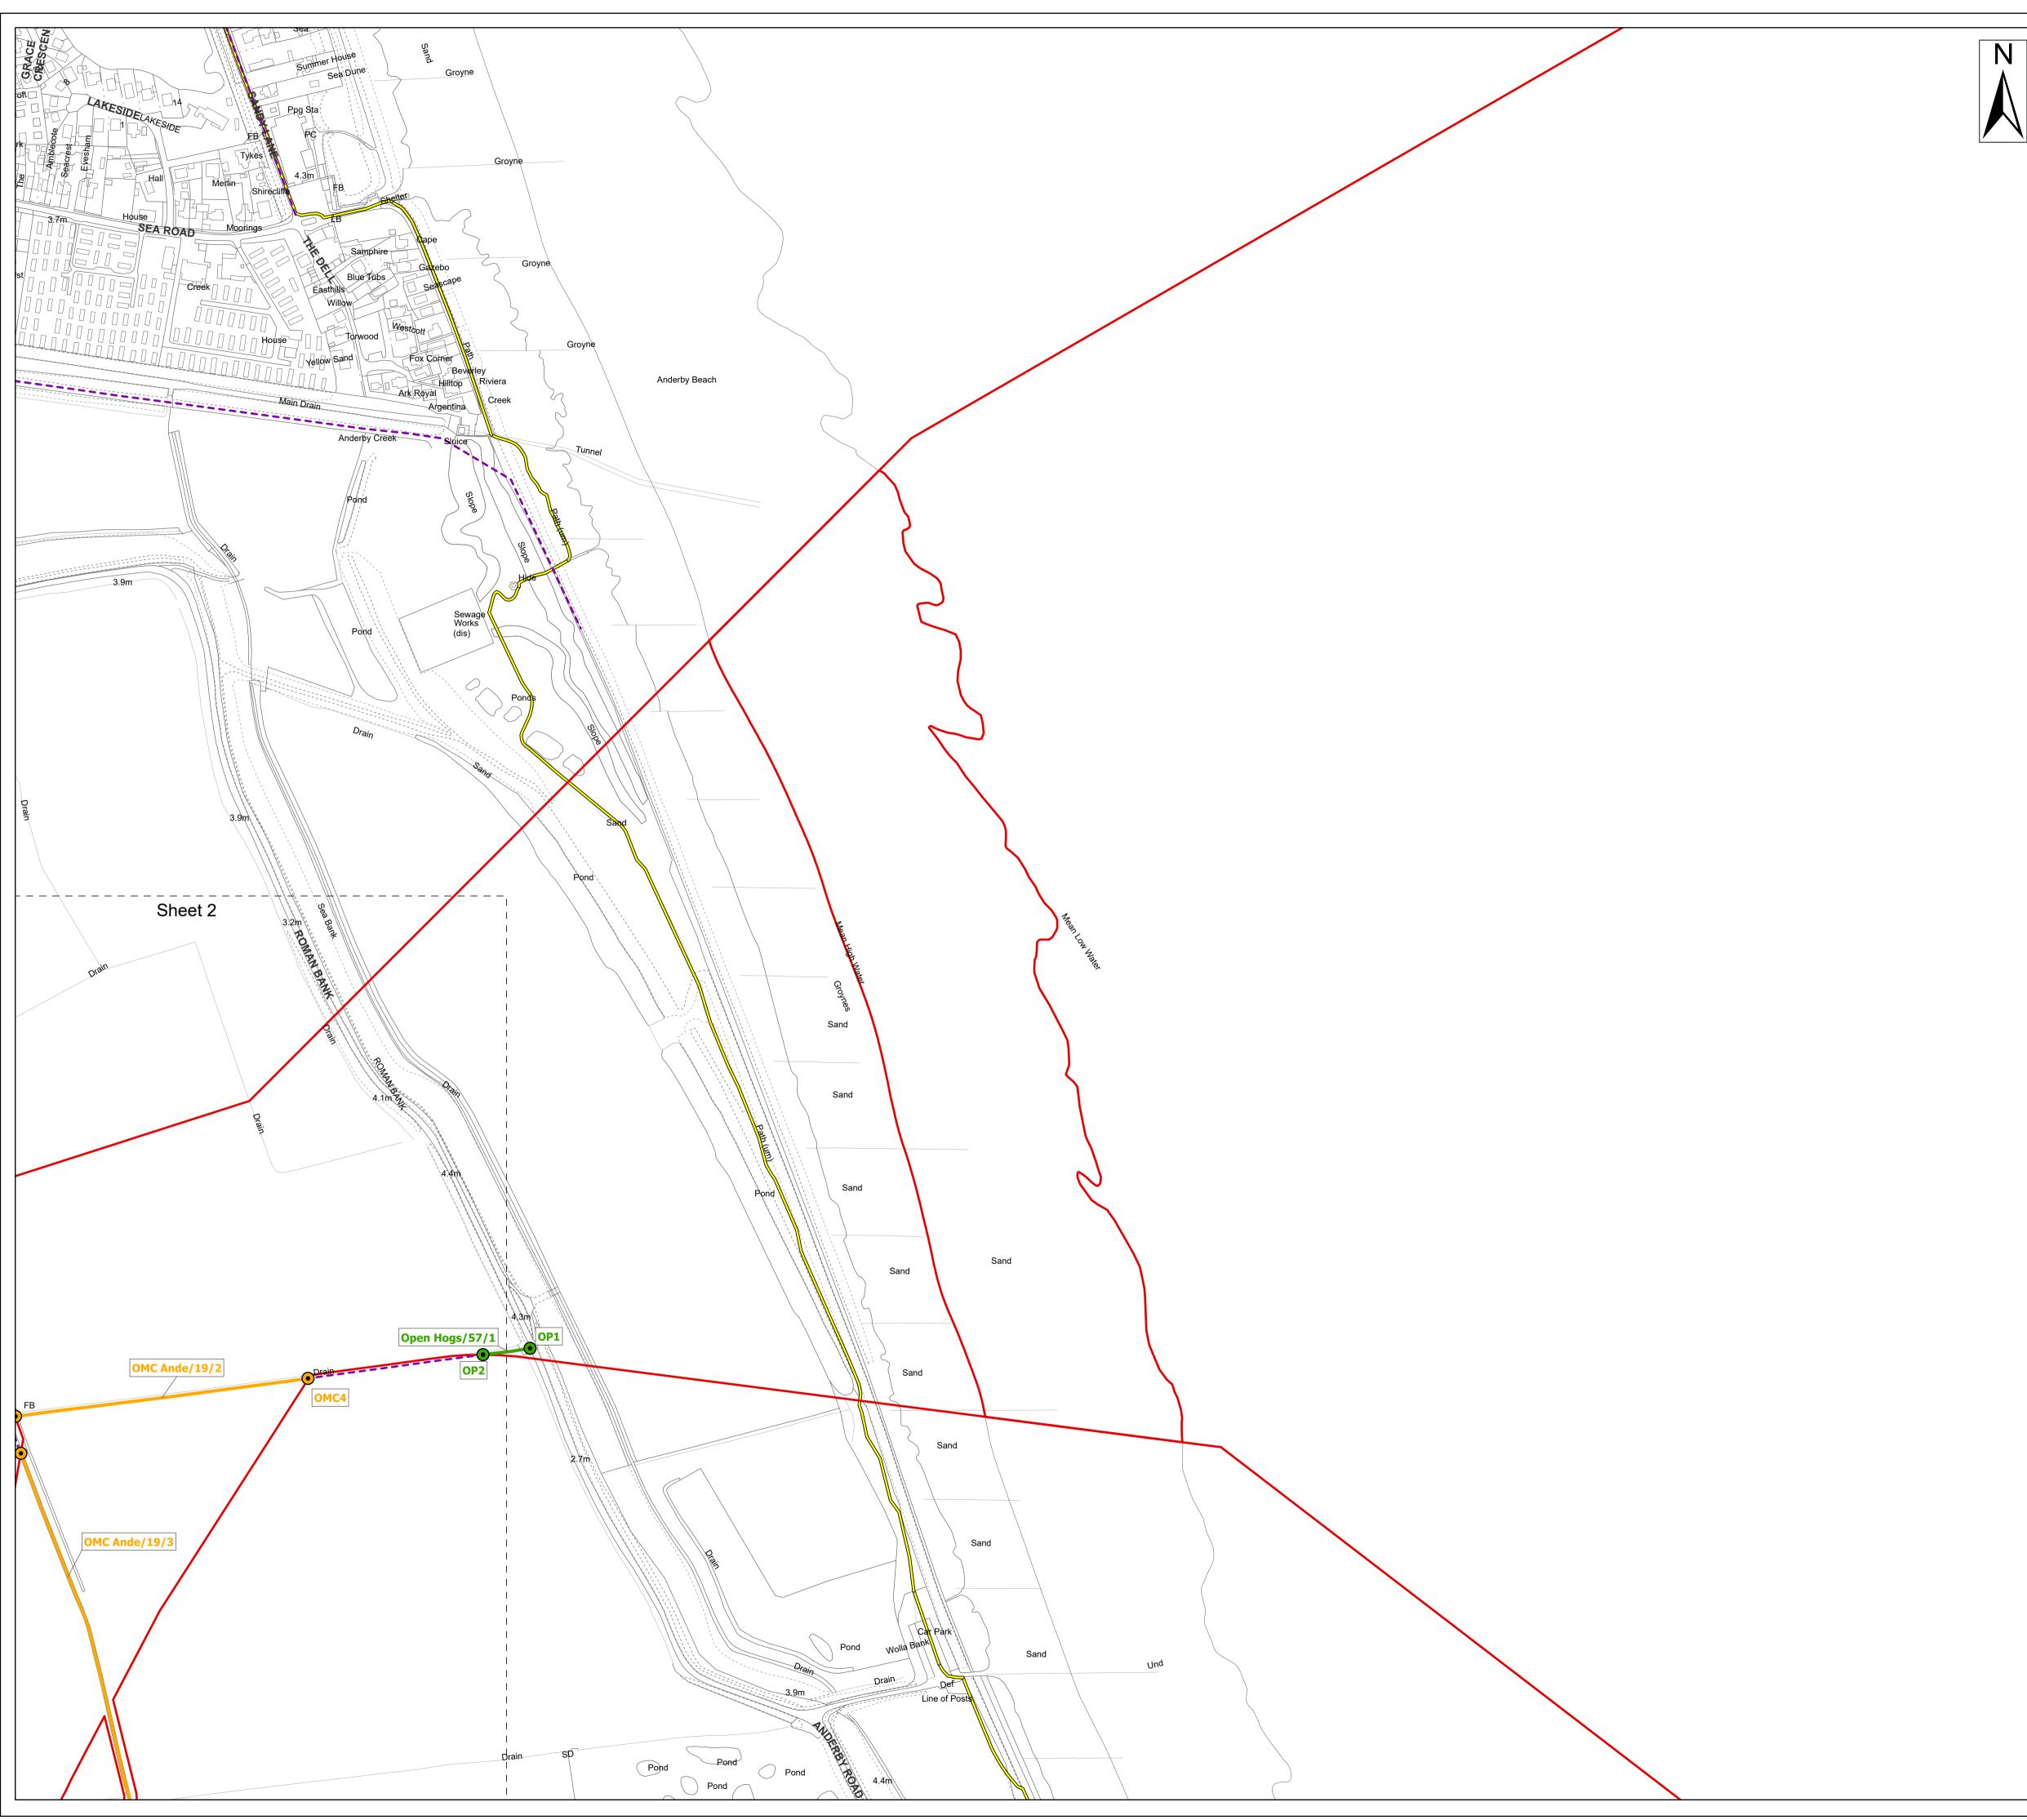

Legend

Order Limits

Sheet Extent

England Coast Path Route

**Public Rights of Way** 

--- Public Footpath

## PRoW to be temporarily stopped up

Open - managed crossing

Open - no impact

## PRoW to be temporarily stopped up - start and end points

Open - managed crossing

Open - no impact

## |Source

Contains Esri Community Maps Contributors, Esri UK, Esri, TomTom, Garmin, Foursquare, GeoTechnologies, Inc, METI/NASA, USGS, Esri UK, Esri, TomTom, Garmin, Foursquare, GeoTechnologies, Inc, METI/NASA, USGS.

Based upon the Ordnance Survey Map with the sanction of the controller of HM Stationery Office. Crown Copyright Reserved. © OS Licence No. 0100031673

Notes:

Status:

Pre-examination
update

Datum: OSGB 1936
Spheroid: Airy 1830
Projection: British National Grid
Central Meridian: 2 W
Vertical Reference: Newlyn

Onshore Coordinate System

Outer Dowsing Offshore Wind

2.10 - Public Rights of Way

(to be temporarily stopped up) Plan V2

DCO Application

Drawing No: PP1-ODOW-DEV-CS-PLN-0020\_02

|         |            | Drawing: 1 of 51              | Page Size: A1 |         |          |  |
|---------|------------|-------------------------------|---------------|---------|----------|--|
| Rev No: | Date       | Description                   | Drawn         | Checked | Approved |  |
| 1.0     | March 2024 | DCO Application Version       | GC            | ODOW    | ODOW     |  |
| 2.0     | June 2024  | Response to Section 51 Advice | GC            | ODOW    | ODOW     |  |
|         |            |                               |               |         |          |  |
|         |            |                               |               |         |          |  |