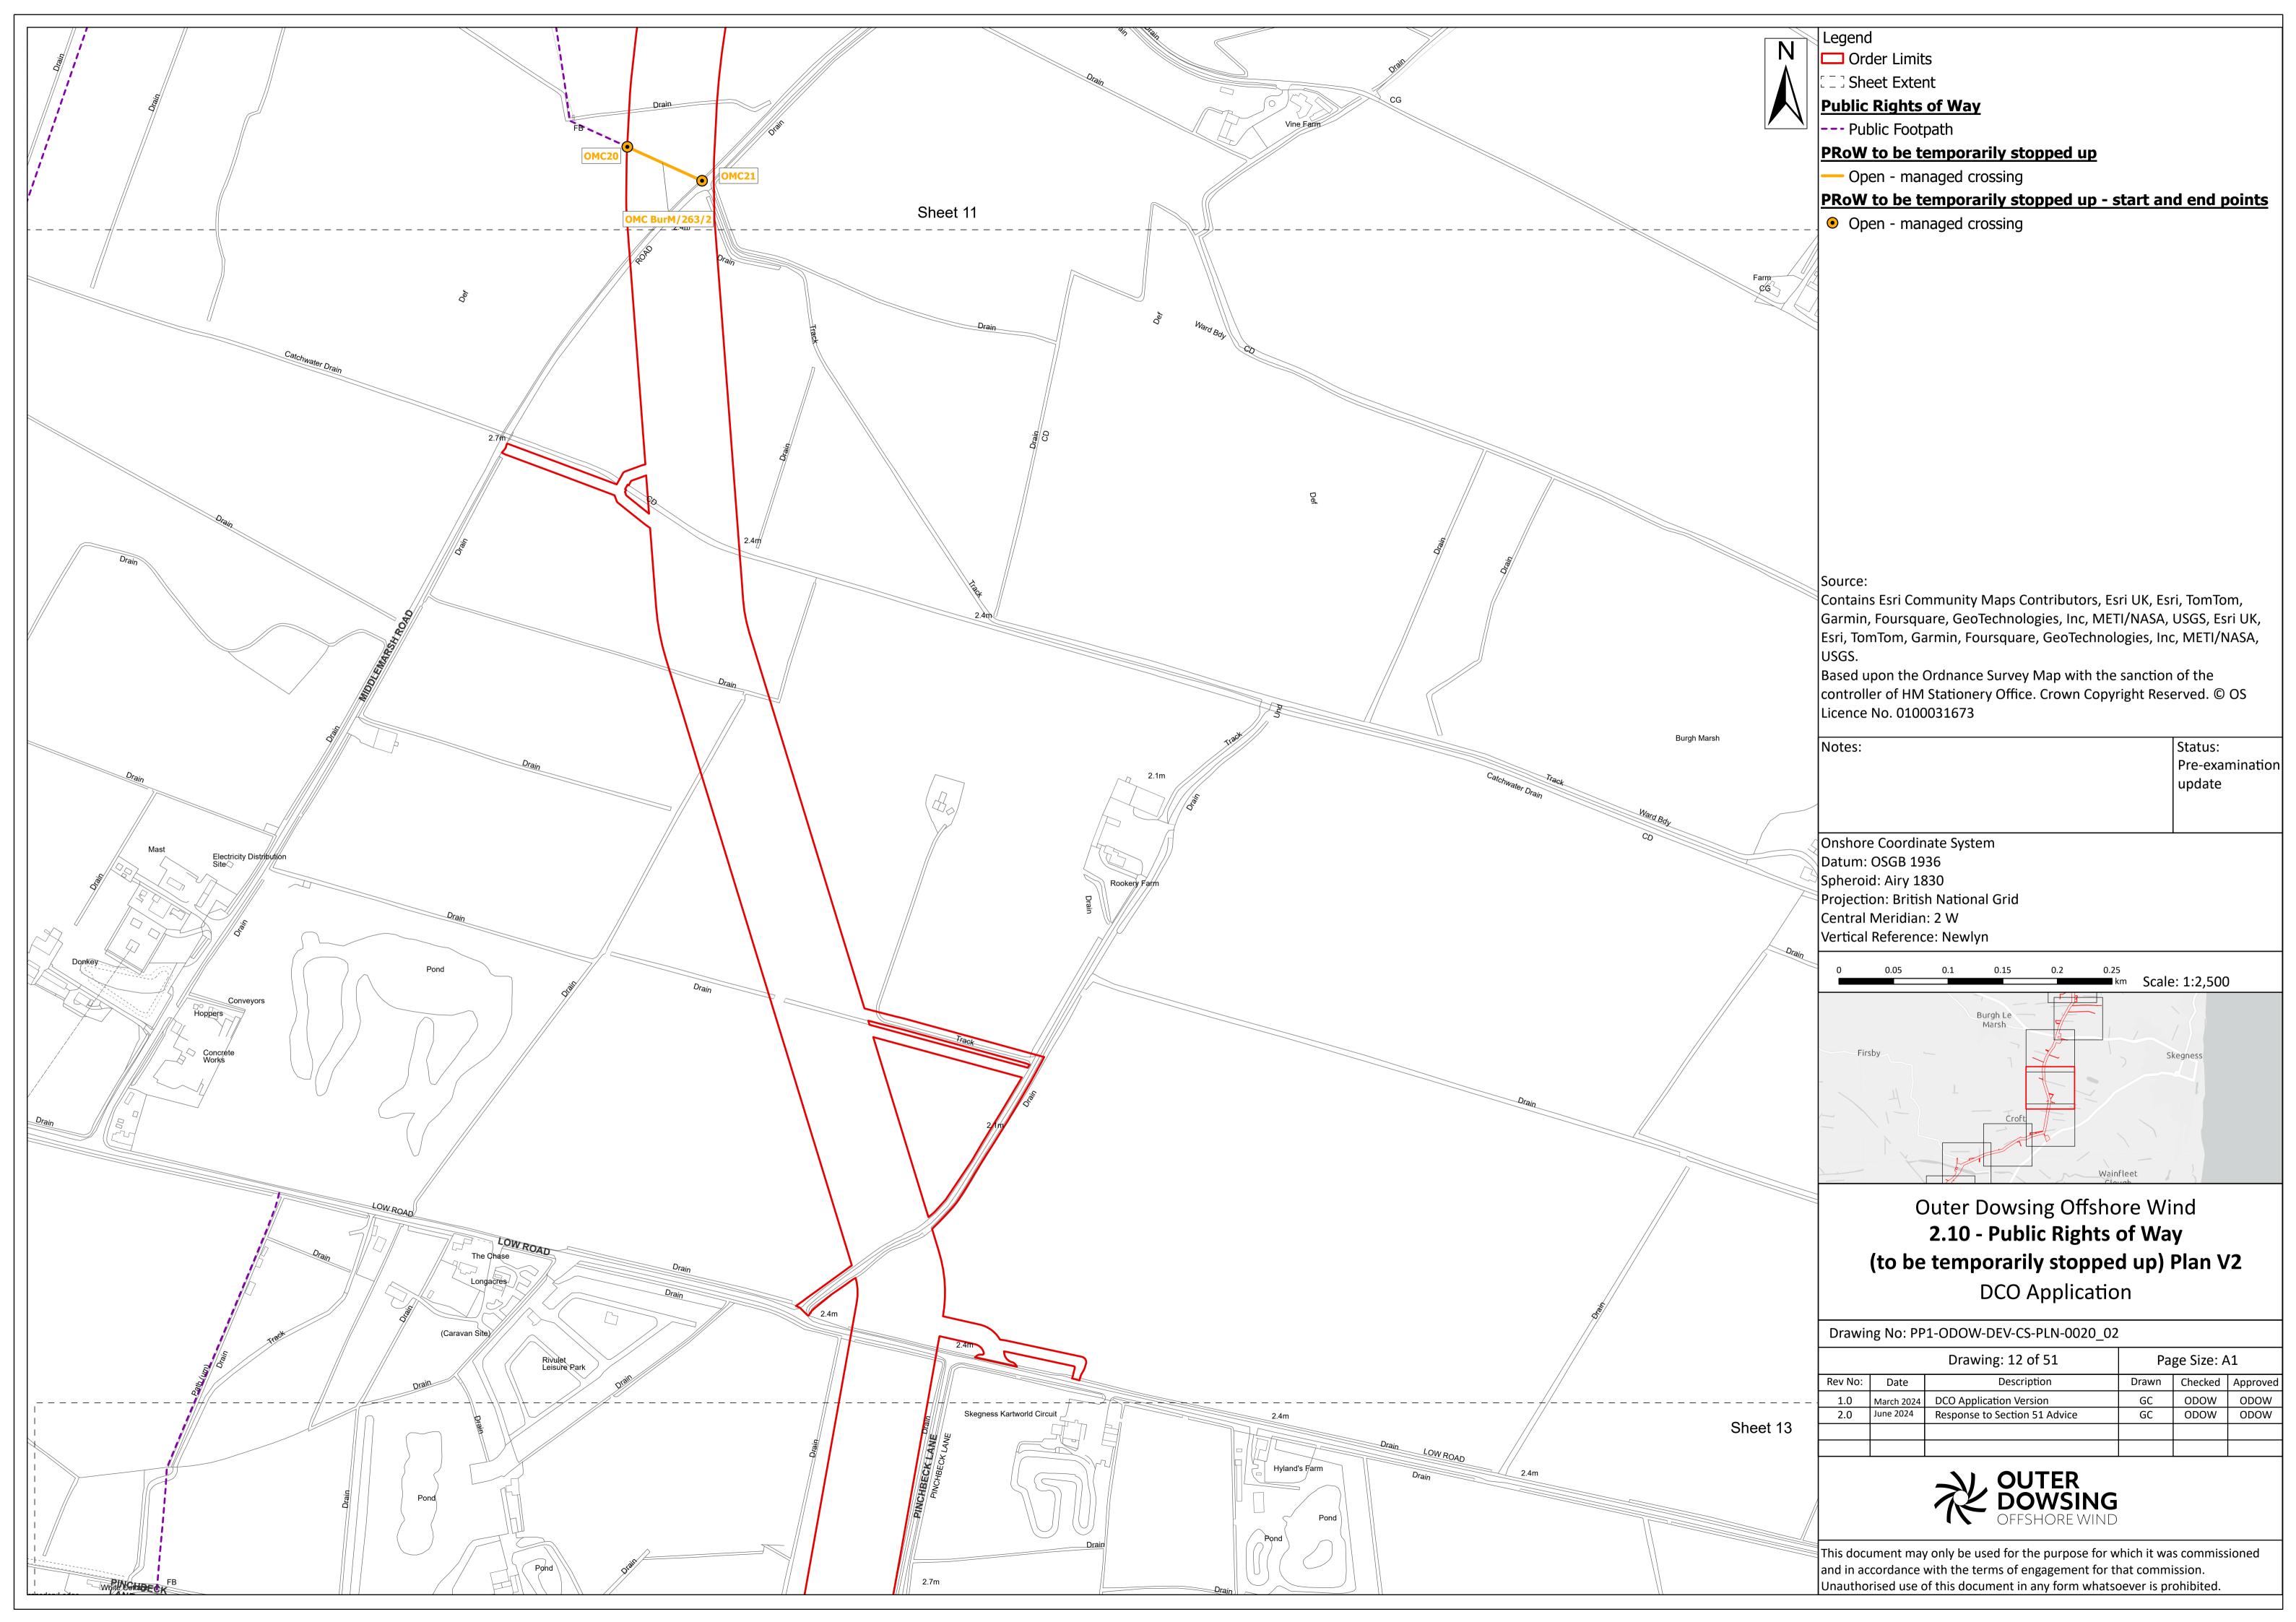

Legend

Order Limits

Sheet Extent

England Coast Path Route

**Public Rights of Way** 

--- Public Footpath

## PRoW to be temporarily stopped up

Open - managed crossing

Open - no impact

## PRoW to be temporarily stopped up - start and end points

Open - managed crossing

Open - no impact

## |Source

Contains Esri Community Maps Contributors, Esri UK, Esri, TomTom, Garmin, Foursquare, GeoTechnologies, Inc, METI/NASA, USGS, Esri UK, Esri, TomTom, Garmin, Foursquare, GeoTechnologies, Inc, METI/NASA, USGS.

Based upon the Ordnance Survey Map with the sanction of the controller of HM Stationery Office. Crown Copyright Reserved. © OS Licence No. 0100031673

Notes:

Status:

Pre-examination
update

Datum: OSGB 1936
Spheroid: Airy 1830
Projection: British National Grid
Central Meridian: 2 W
Vertical Reference: Newlyn

Onshore Coordinate System

Outer Dowsing Offshore Wind

2.10 - Public Rights of Way

(to be temporarily stopped up) Plan V2

DCO Application

Drawing No: PP1-ODOW-DEV-CS-PLN-0020\_02

|         |            | Drawing: 1 of 51              | Page Size: A1 |         |          |  |
|---------|------------|-------------------------------|---------------|---------|----------|--|
| Rev No: | Date       | Description                   | Drawn         | Checked | Approved |  |
| 1.0     | March 2024 | DCO Application Version       | GC            | ODOW    | ODOW     |  |
| 2.0     | June 2024  | Response to Section 51 Advice | GC            | ODOW    | ODOW     |  |
|         |            |                               |               |         |          |  |
|         |            |                               |               |         |          |  |