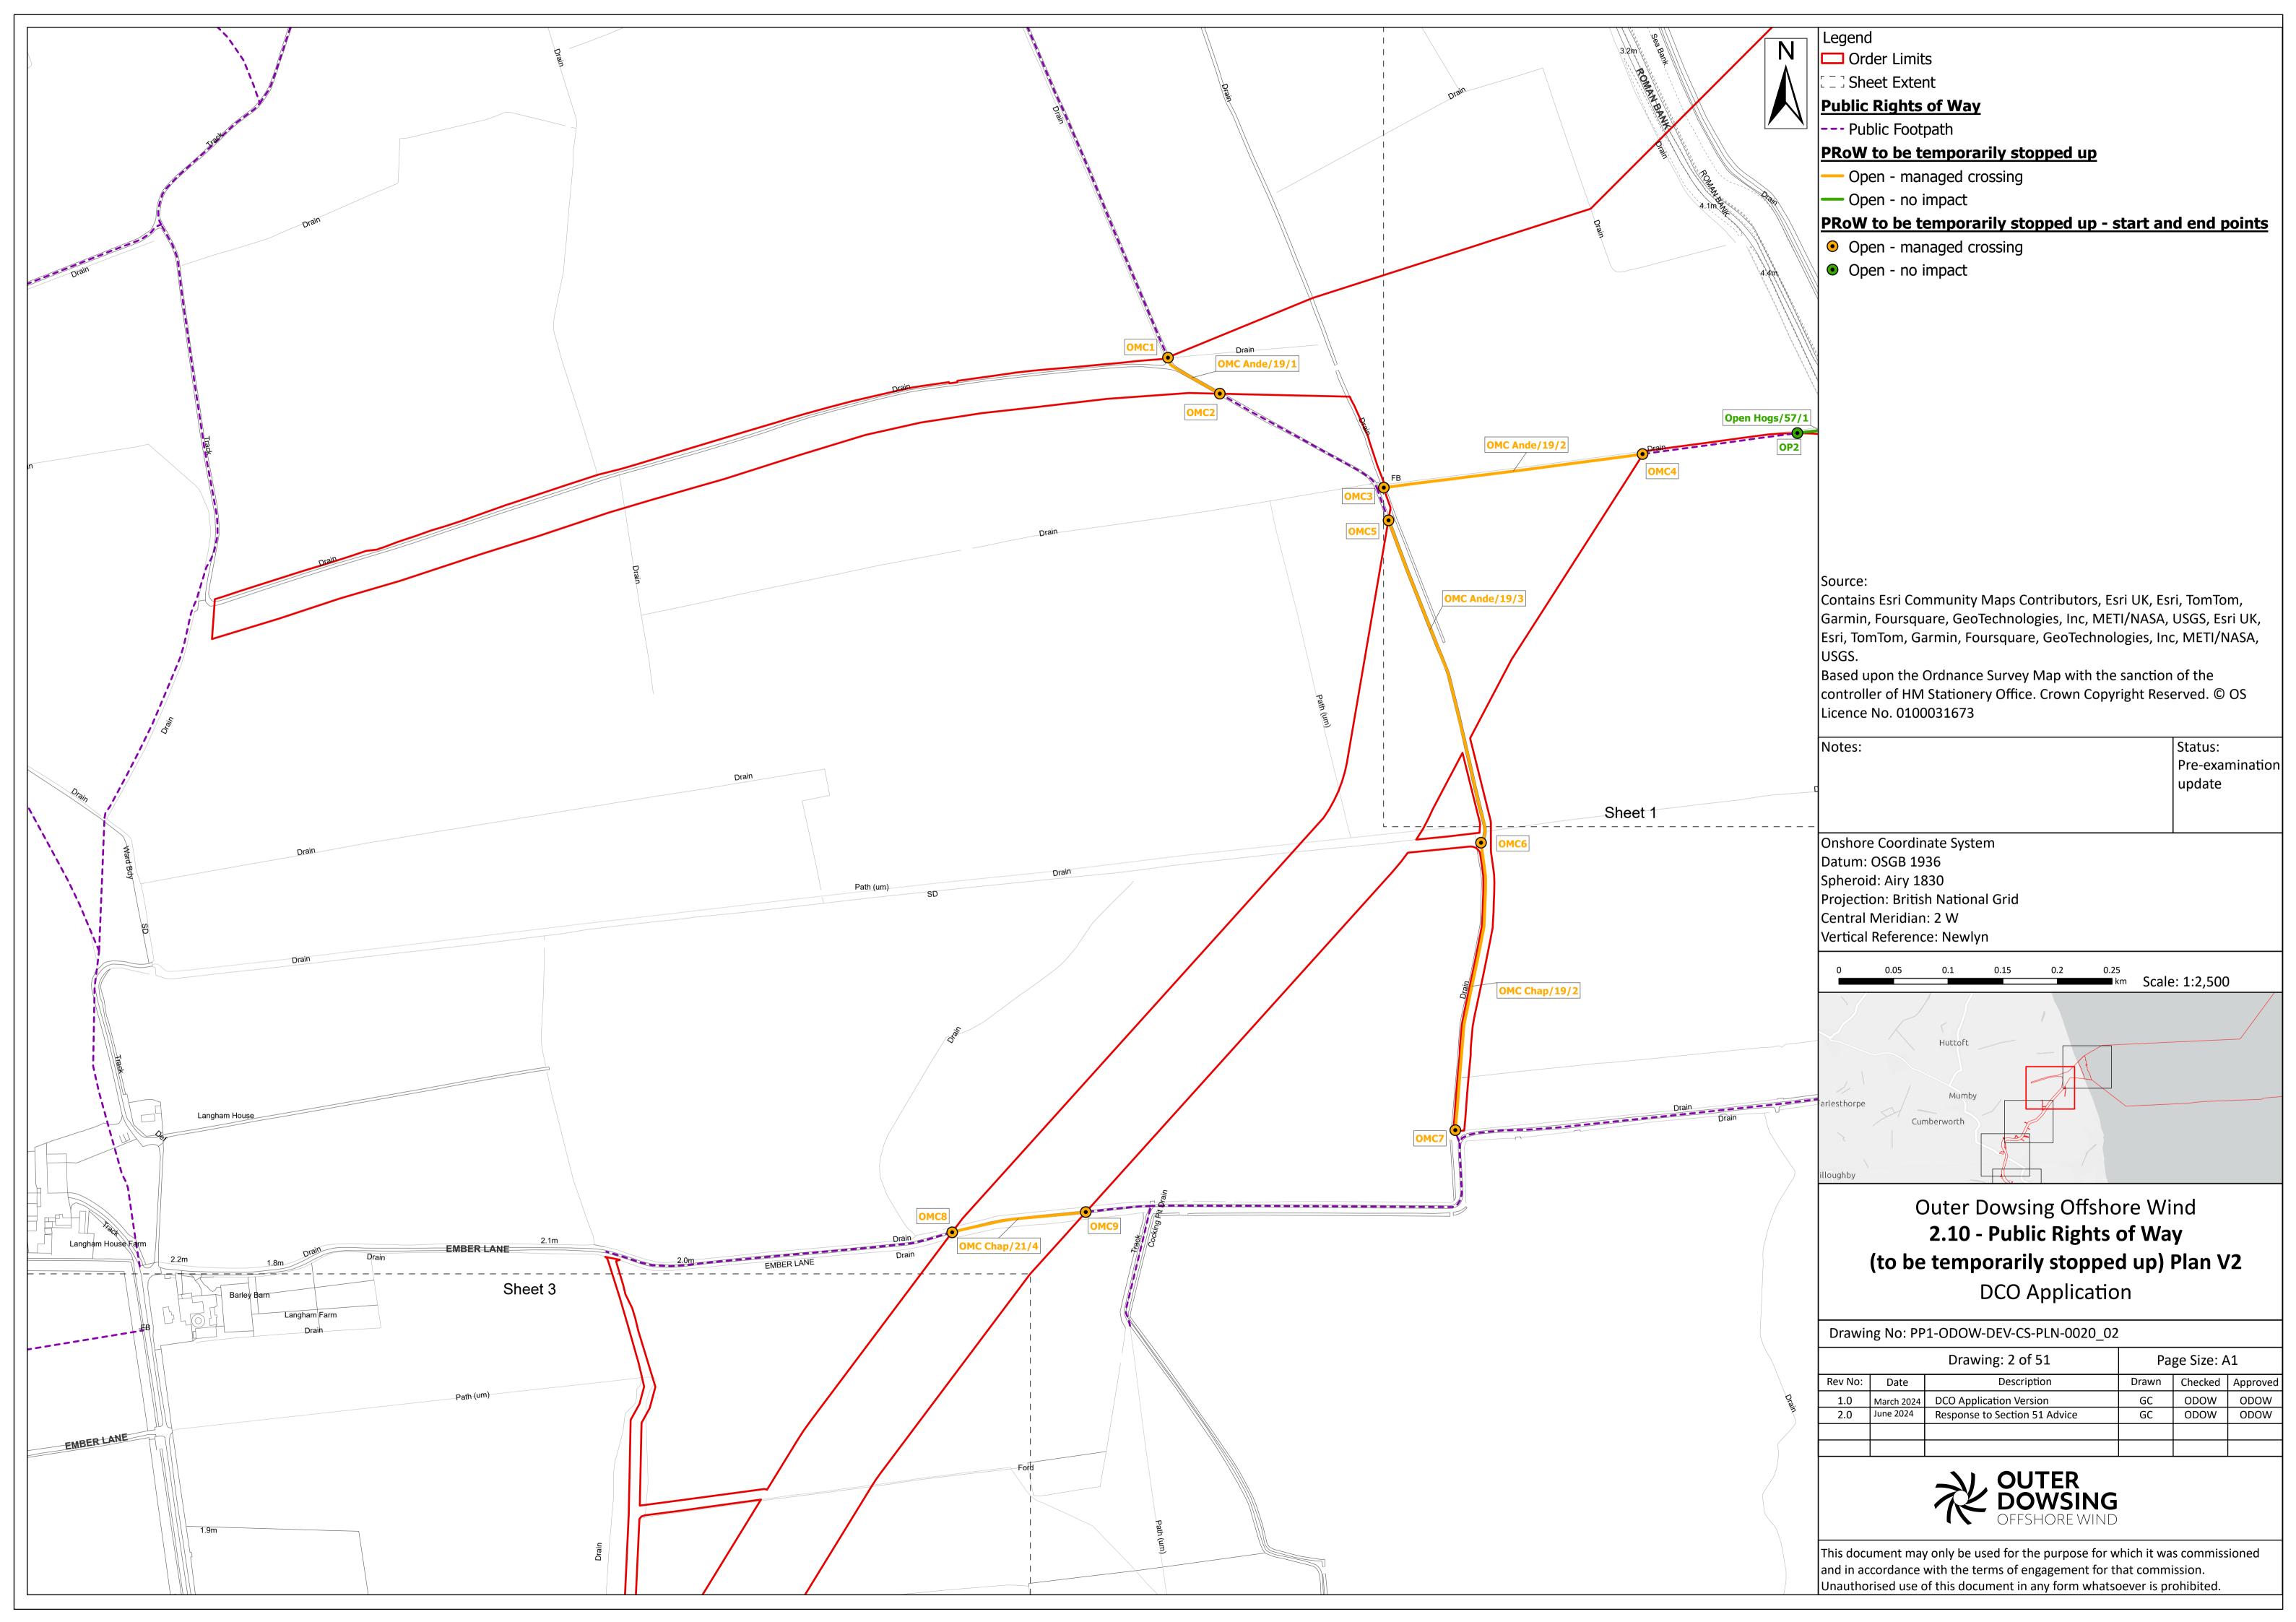

Legend

Order Limits

Sheet Extent

England Coast Path Route

**Public Rights of Way** 

--- Public Footpath

## PRoW to be temporarily stopped up

Open - managed crossing

Open - no impact

## PRoW to be temporarily stopped up - start and end points

Open - managed crossing

Open - no impact