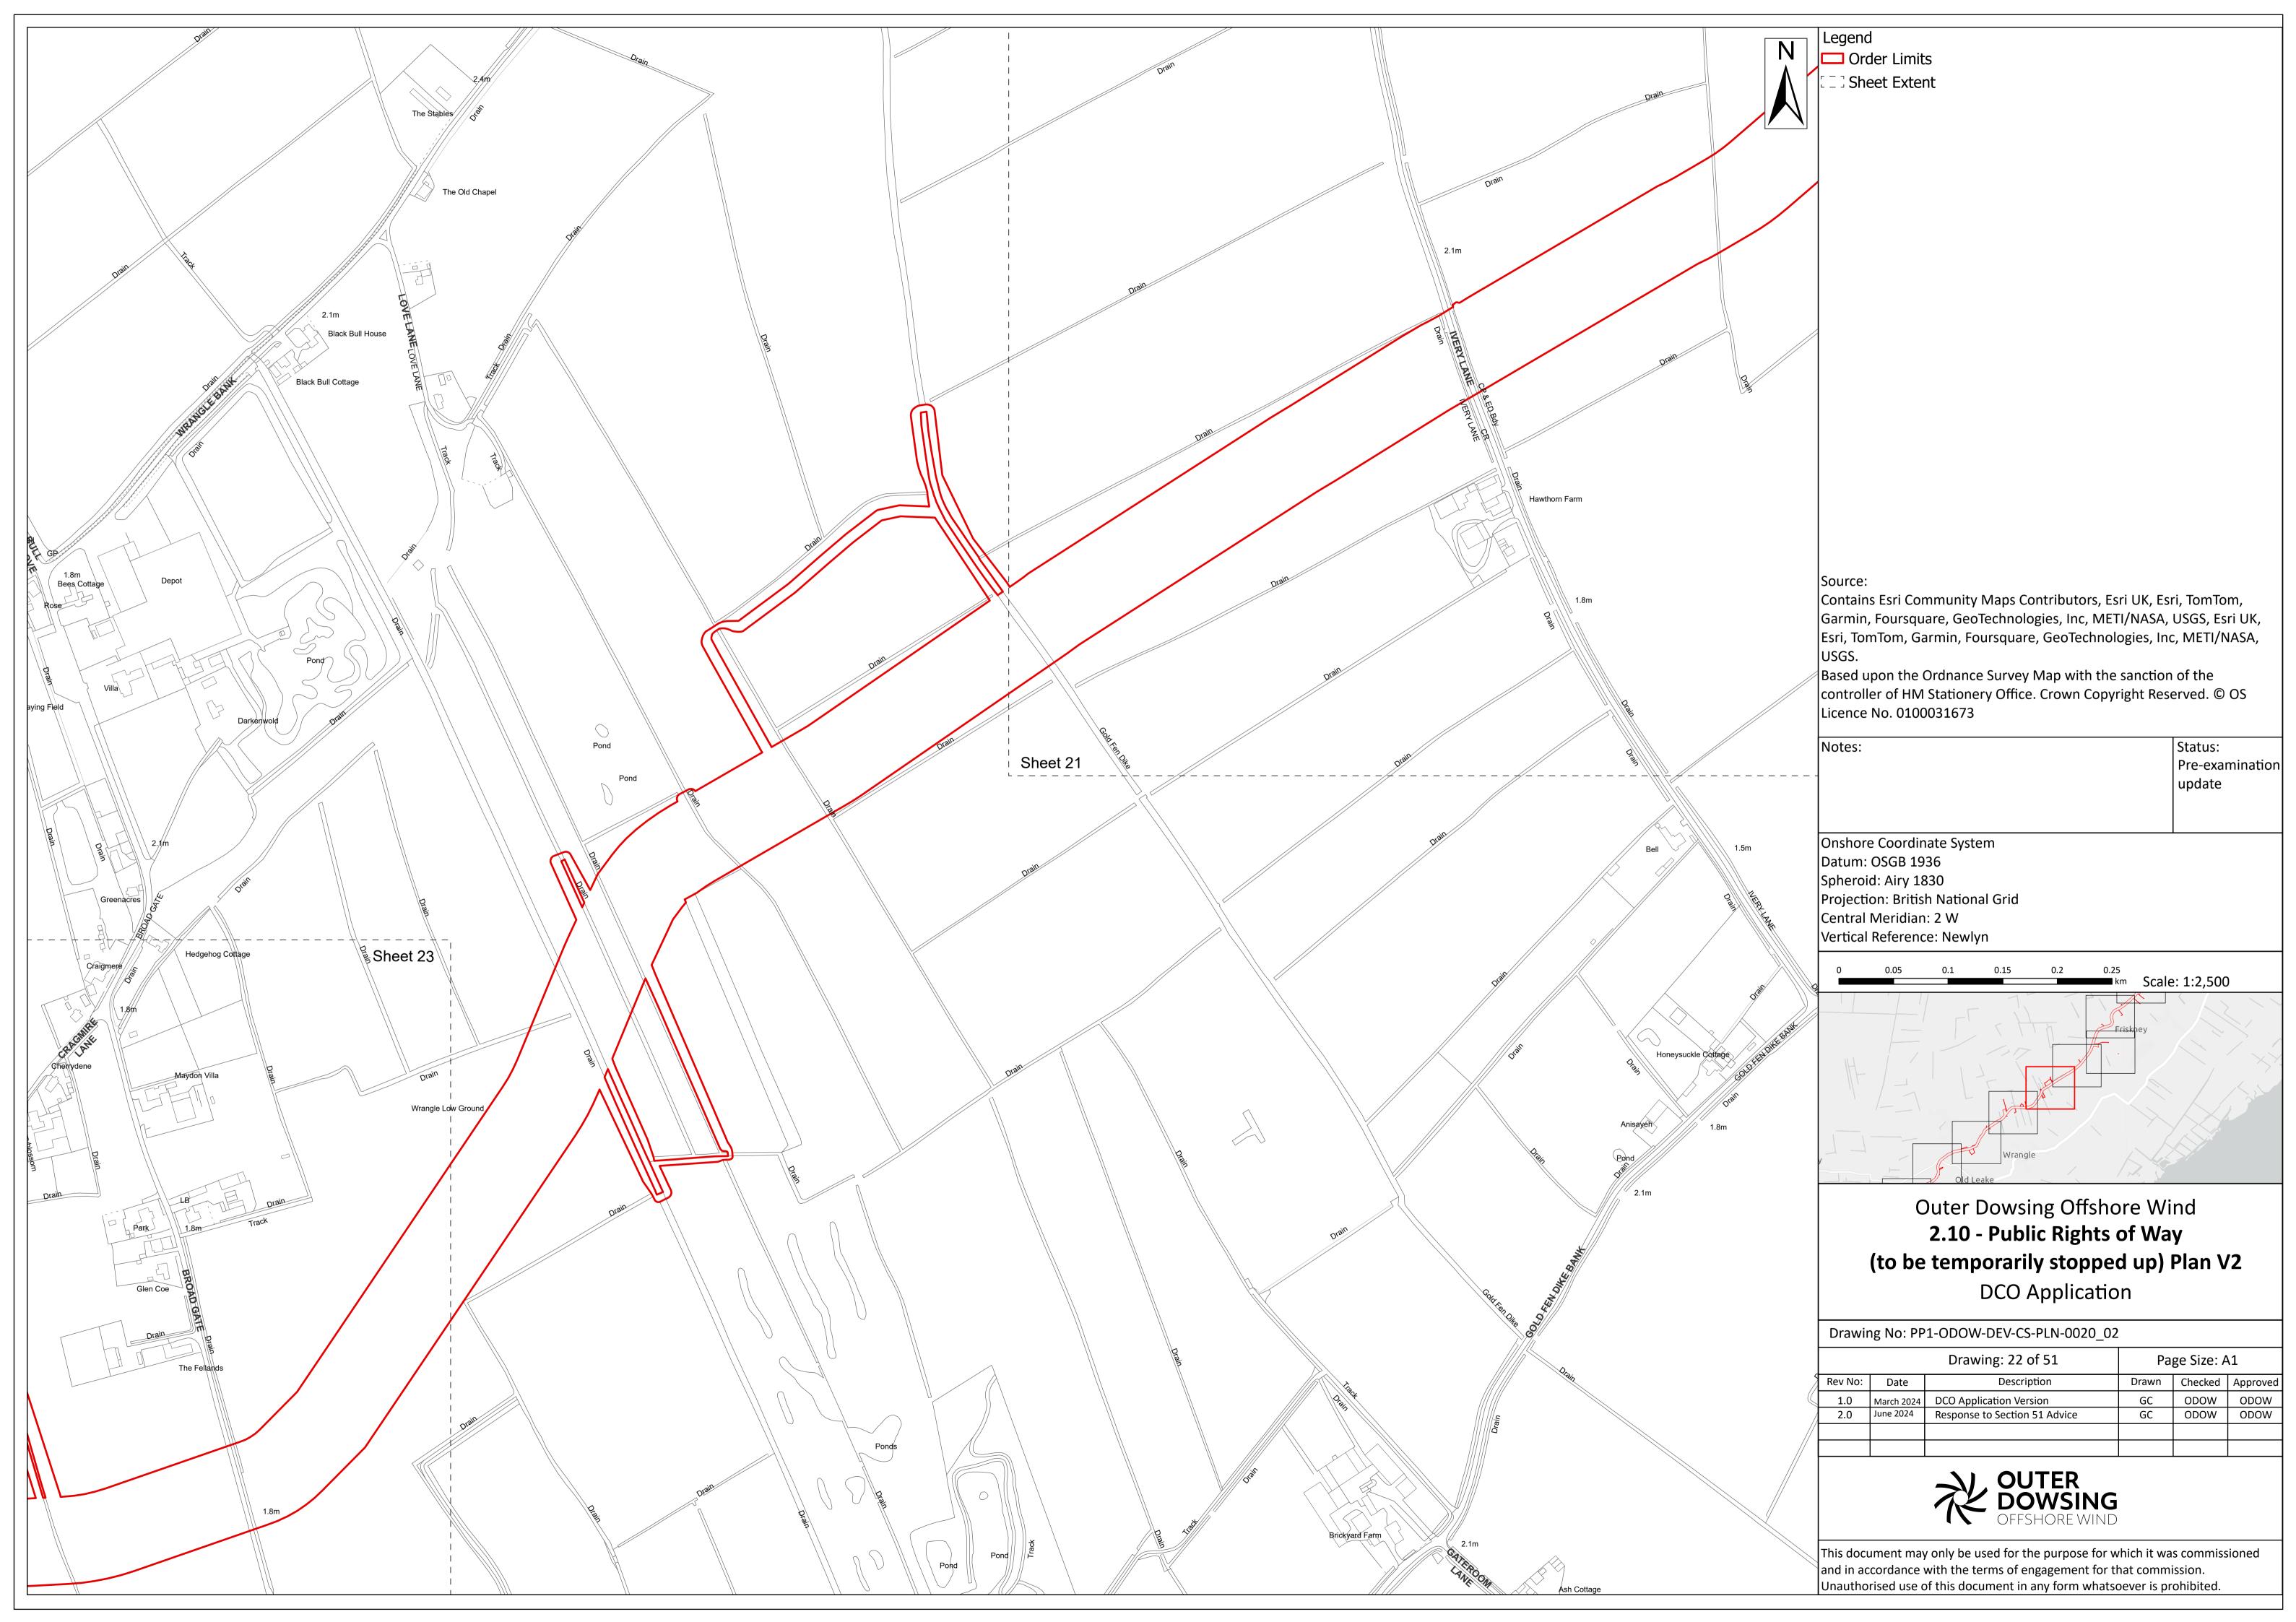

Legend

Order Limits

Sheet Extent

England Coast Path Route

**Public Rights of Way** 

--- Public Footpath

## PRoW to be temporarily stopped up

Open - managed crossing

Open - no impact

## PRoW to be temporarily stopped up - start and end points

Open - managed crossing

Open - no impact

## |Source

Contains Esri Community Maps Contributors, Esri UK, Esri, TomTom, Garmin, Foursquare, GeoTechnologies, Inc, METI/NASA, USGS, Esri UK, Esri, TomTom, Garmin, Foursquare, GeoTechnologies, Inc, METI/NASA, USGS.

Based upon the Ordnance Survey Map with the sanction of the controller of HM Stationery Office. Crown Copyright Reserved. © OS Licence No. 0100031673

Notes:

Status:

Pre-examination
update

Datum: OSGB 1936
Spheroid: Airy 1830
Projection: British National Grid
Central Meridian: 2 W
Vertical Reference: Newlyn

Onshore Coordinate System

Outer Dowsing Offshore Wind

2.10 - Public Rights of Way

(to be temporarily stopped up) Plan V2

DCO Application

Drawing No: PP1-ODOW-DEV-CS-PLN-0020\_02

|         |            | Drawing: 1 of 51              | Page Size: A1 |         |          |  |
|---------|------------|-------------------------------|---------------|---------|----------|--|
| Rev No: | Date       | Description                   | Drawn         | Checked | Approved |  |
| 1.0     | March 2024 | DCO Application Version       | GC            | ODOW    | ODOW     |  |
| 2.0     | June 2024  | Response to Section 51 Advice | GC            | ODOW    | ODOW     |  |
|         |            |                               |               |         |          |  |
|         |            |                               |               |         |          |  |