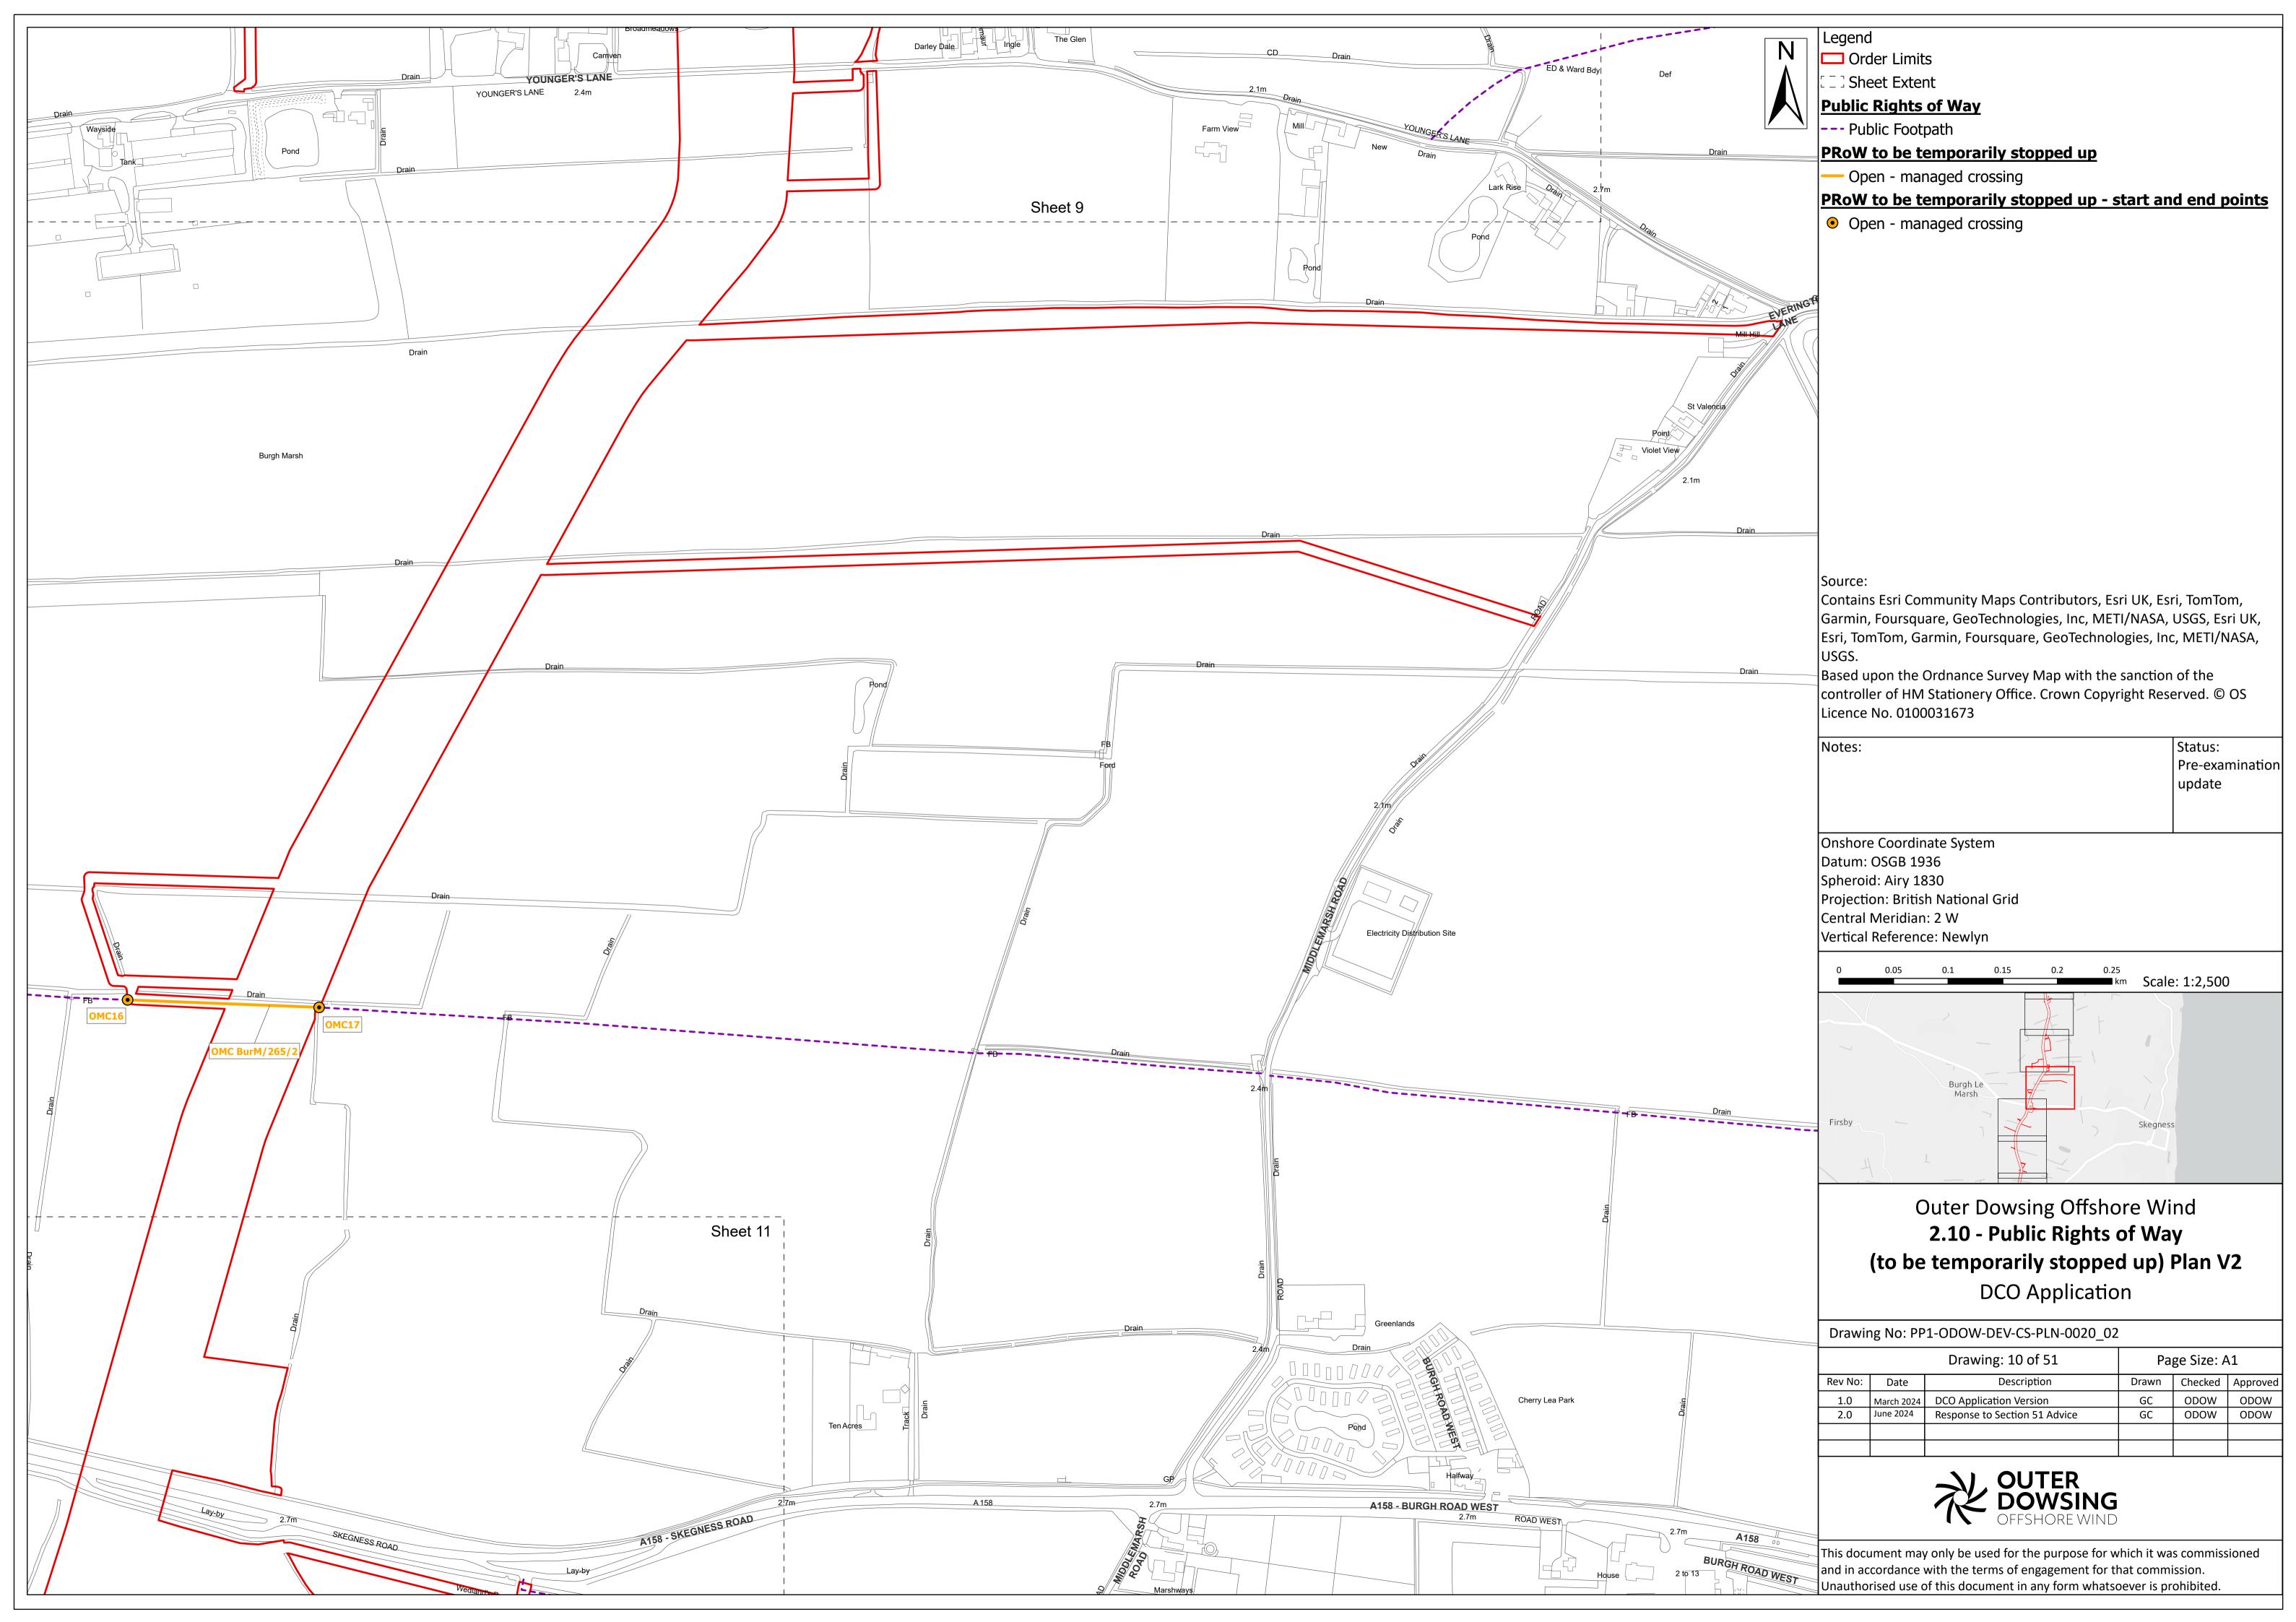

Legend

Order Limits

Sheet Extent

England Coast Path Route

**Public Rights of Way** 

--- Public Footpath

## PRoW to be temporarily stopped up

Open - managed crossing

Open - no impact

## PRoW to be temporarily stopped up - start and end points

Open - managed crossing

Open - no impact

## |Source

Contains Esri Community Maps Contributors, Esri UK, Esri, TomTom, Garmin, Foursquare, GeoTechnologies, Inc, METI/NASA, USGS, Esri UK, Esri, TomTom, Garmin, Foursquare, GeoTechnologies, Inc, METI/NASA, USGS.

Based upon the Ordnance Survey Map with the sanction of the controller of HM Stationery Office. Crown Copyright Reserved. © OS Licence No. 0100031673

Notes:

Status:

Pre-examination
update

Datum: OSGB 1936
Spheroid: Airy 1830
Projection: British National Grid
Central Meridian: 2 W
Vertical Reference: Newlyn

Onshore Coordinate System

Outer Dowsing Offshore Wind

2.10 - Public Rights of Way

(to be temporarily stopped up) Plan V2

DCO Application

Drawing No: PP1-ODOW-DEV-CS-PLN-0020\_02

|         |            | Drawing: 1 of 51              | Page Size: A1 |         |          |  |
|---------|------------|-------------------------------|---------------|---------|----------|--|
| Rev No: | Date       | Description                   | Drawn         | Checked | Approved |  |
| 1.0     | March 2024 | DCO Application Version       | GC            | ODOW    | ODOW     |  |
| 2.0     | June 2024  | Response to Section 51 Advice | GC            | ODOW    | ODOW     |  |
|         |            |                               |               |         |          |  |
|         |            |                               |               |         |          |  |