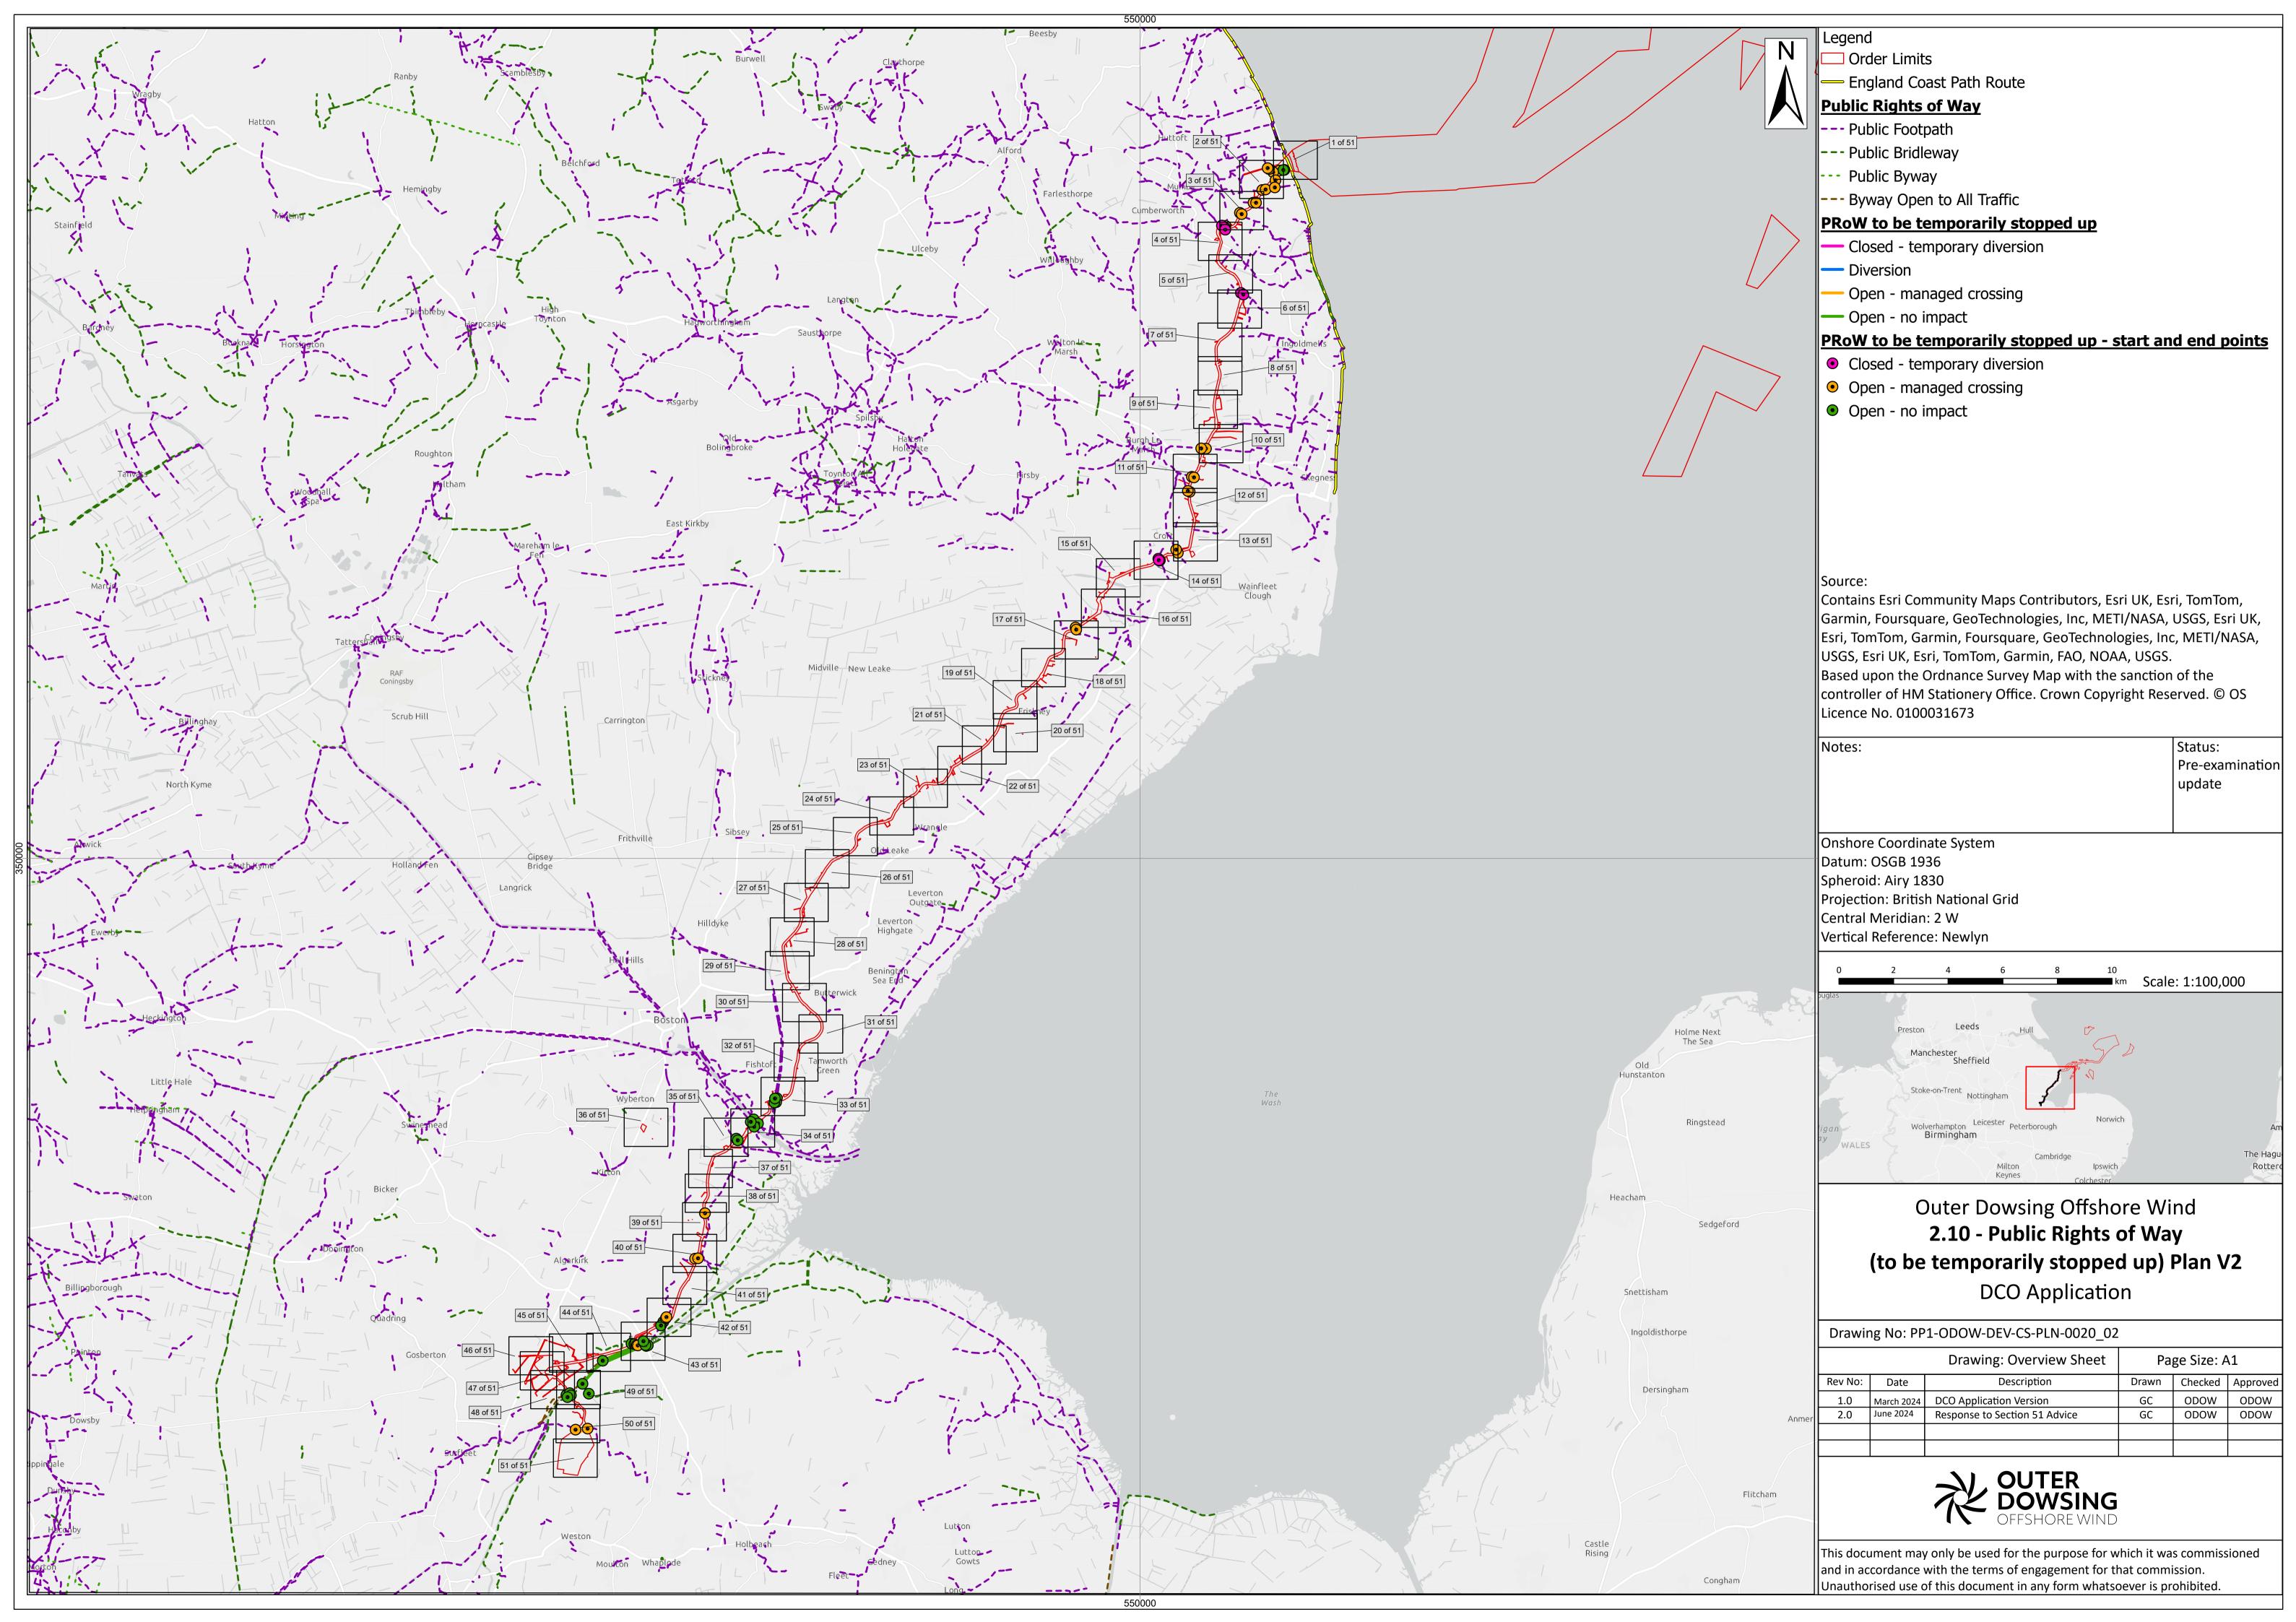

Legend

Order Limits

Sheet Extent

England Coast Path Route

**Public Rights of Way** 

--- Public Footpath

## PRoW to be temporarily stopped up

Open - managed crossing

Open - no impact

## PRoW to be temporarily stopped up - start and end points

Open - managed crossing

Open - no impact

## |Source

Contains Esri Community Maps Contributors, Esri UK, Esri, TomTom, Garmin, Foursquare, GeoTechnologies, Inc, METI/NASA, USGS, Esri UK, Esri, TomTom, Garmin, Foursquare, GeoTechnologies, Inc, METI/NASA, USGS.

Based upon the Ordnance Survey Map with the sanction of the controller of HM Stationery Office. Crown Copyright Reserved. © OS Licence No. 0100031673

Notes:

Status:

Pre-examination
update

Datum: OSGB 1936
Spheroid: Airy 1830
Projection: British National Grid
Central Meridian: 2 W
Vertical Reference: Newlyn

Onshore Coordinate System

Outer Dowsing Offshore Wind

2.10 - Public Rights of Way

(to be temporarily stopped up) Plan V2

DCO Application

Drawing No: PP1-ODOW-DEV-CS-PLN-0020\_02

|         |            | Drawing: 1 of 51              | Page Size: A1 |         |          |  |
|---------|------------|-------------------------------|---------------|---------|----------|--|
| Rev No: | Date       | Description                   | Drawn         | Checked | Approved |  |
| 1.0     | March 2024 | DCO Application Version       | GC            | ODOW    | ODOW     |  |
| 2.0     | June 2024  | Response to Section 51 Advice | GC            | ODOW    | ODOW     |  |
|         |            |                               |               |         |          |  |
|         |            |                               |               |         |          |  |