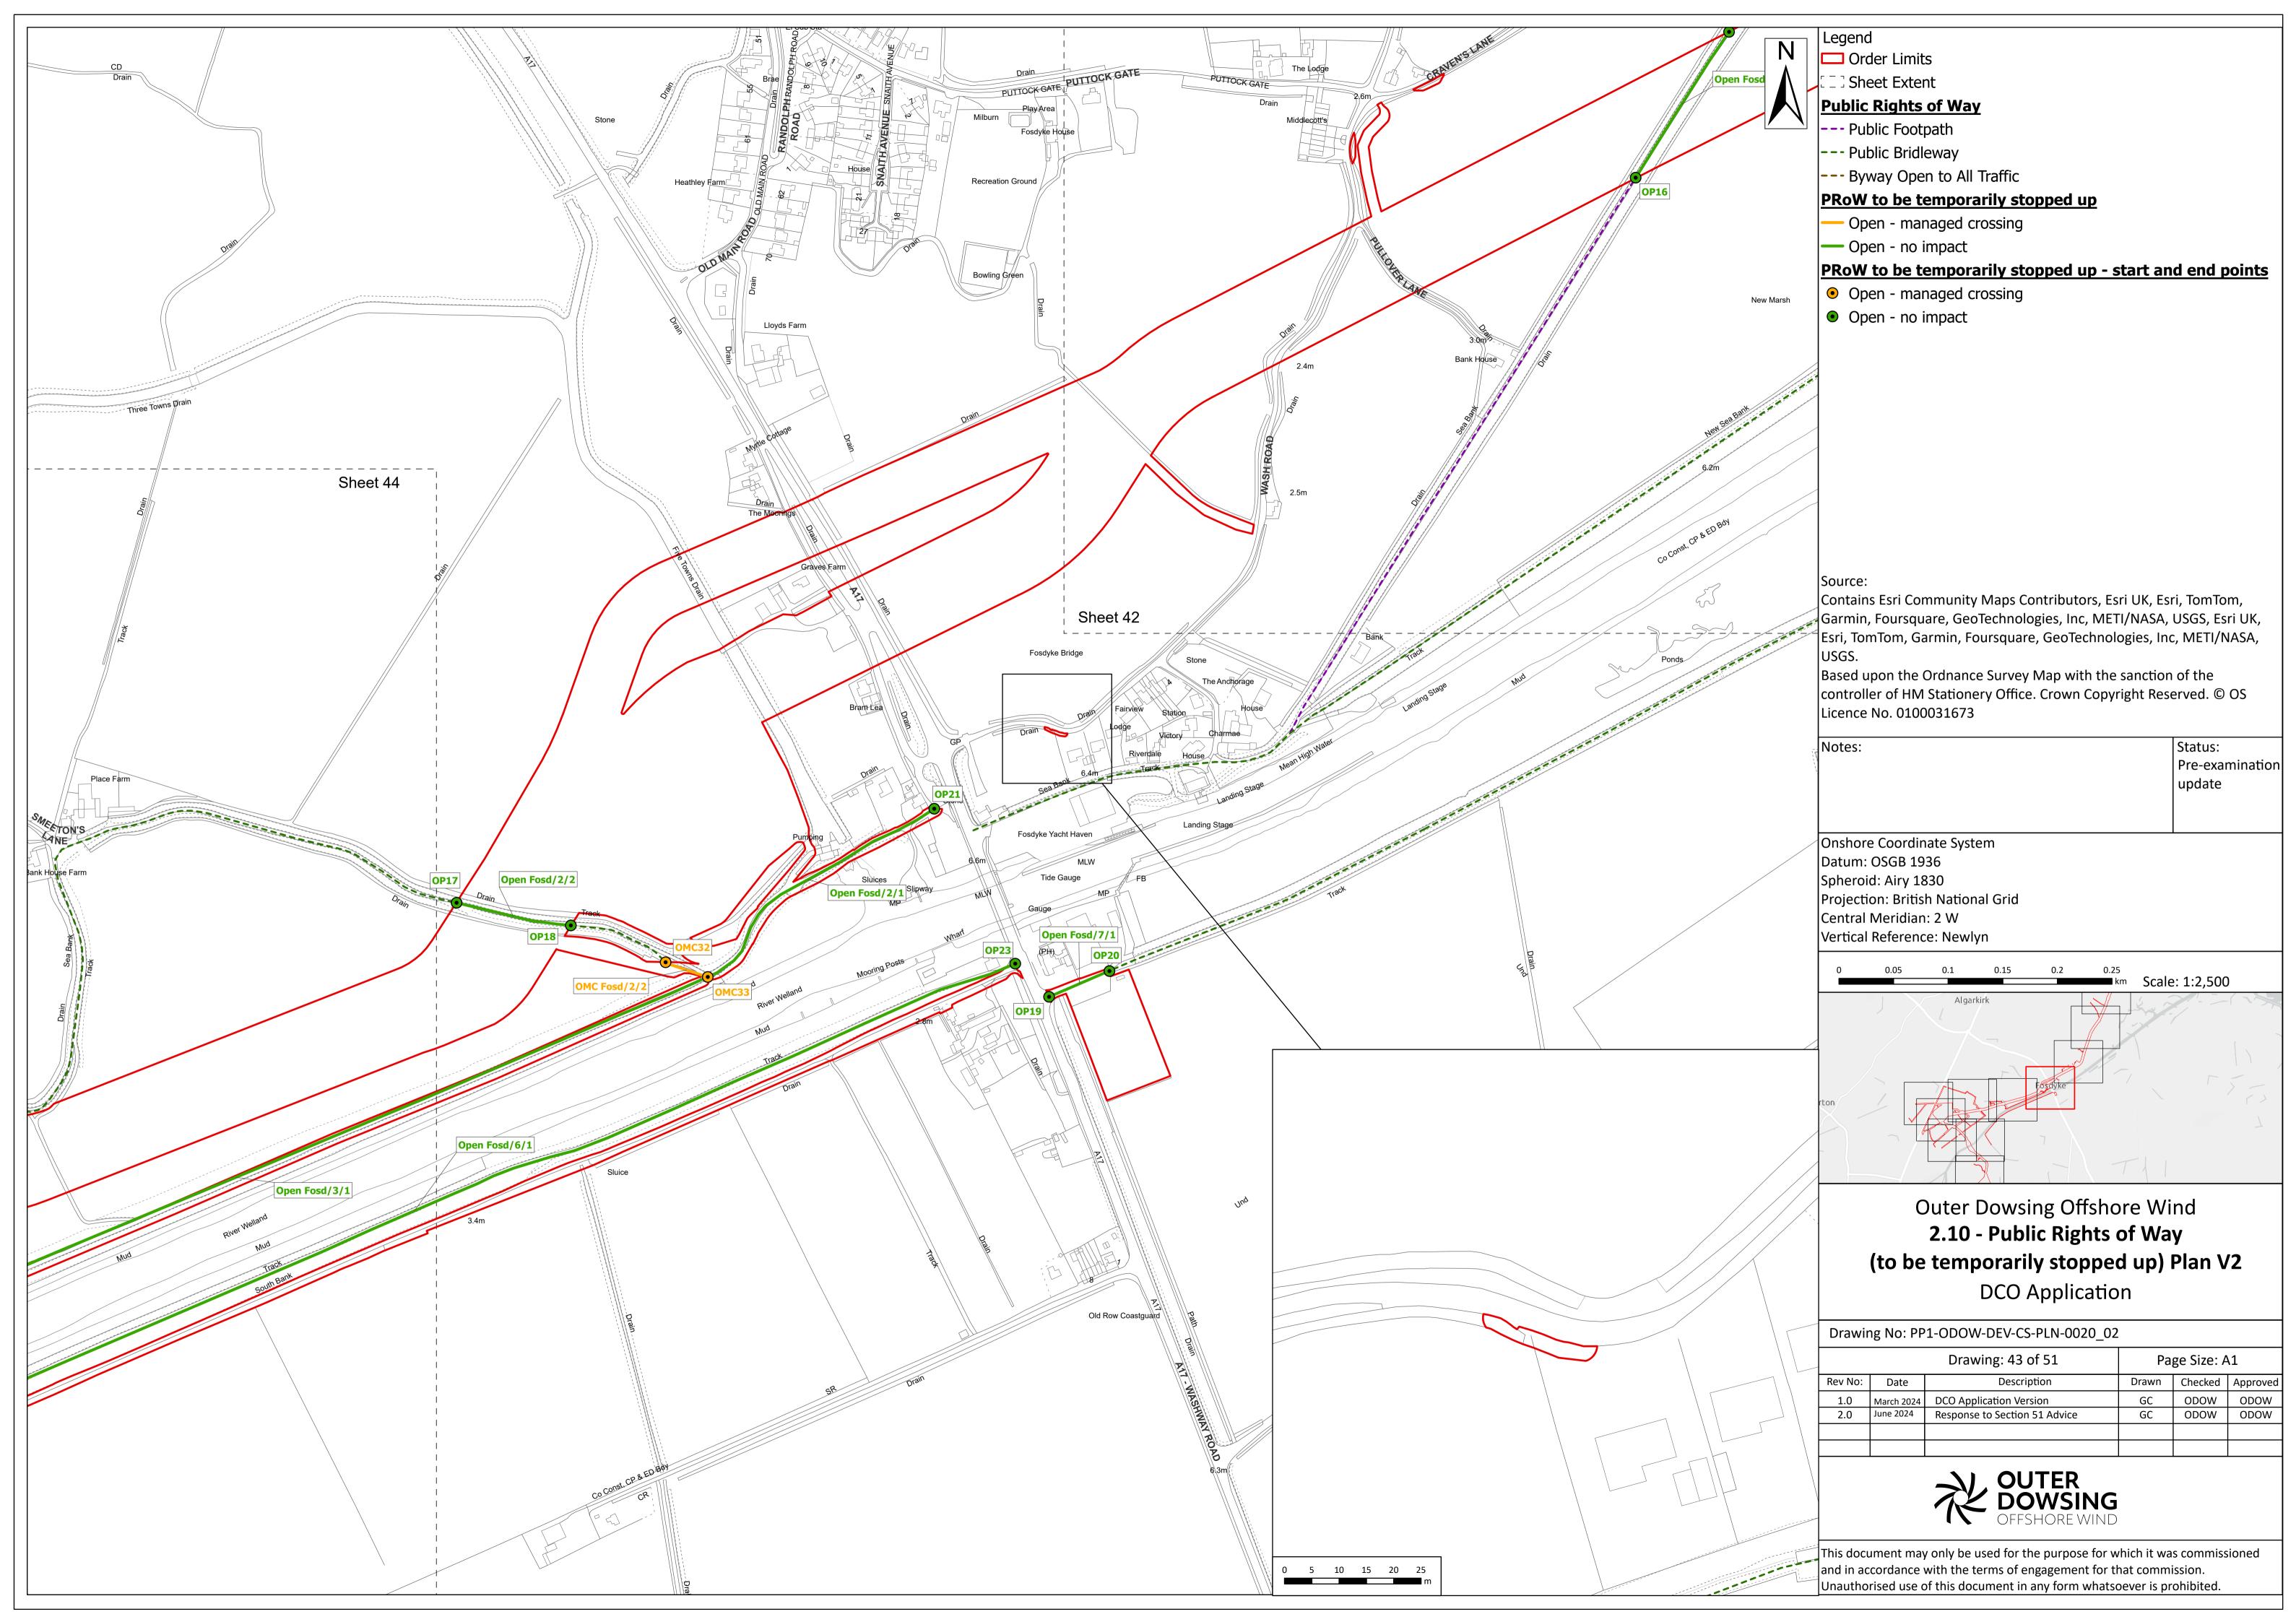

Legend

Order Limits

Sheet Extent

England Coast Path Route

**Public Rights of Way** 

--- Public Footpath

## PRoW to be temporarily stopped up

Open - managed crossing

Open - no impact

## PRoW to be temporarily stopped up - start and end points

Open - managed crossing

Open - no impact

## |Source

Contains Esri Community Maps Contributors, Esri UK, Esri, TomTom, Garmin, Foursquare, GeoTechnologies, Inc, METI/NASA, USGS, Esri UK, Esri, TomTom, Garmin, Foursquare, GeoTechnologies, Inc, METI/NASA, USGS.

Based upon the Ordnance Survey Map with the sanction of the controller of HM Stationery Office. Crown Copyright Reserved. © OS Licence No. 0100031673

Notes:

Status:

Pre-examination
update

Datum: OSGB 1936
Spheroid: Airy 1830
Projection: British National Grid
Central Meridian: 2 W
Vertical Reference: Newlyn

Onshore Coordinate System

Outer Dowsing Offshore Wind

2.10 - Public Rights of Way

(to be temporarily stopped up) Plan V2

DCO Application

Drawing No: PP1-ODOW-DEV-CS-PLN-0020\_02

|         |            | Drawing: 1 of 51              | Page Size: A1 |         |          |  |
|---------|------------|-------------------------------|---------------|---------|----------|--|
| Rev No: | Date       | Description                   | Drawn         | Checked | Approved |  |
| 1.0     | March 2024 | DCO Application Version       | GC            | ODOW    | ODOW     |  |
| 2.0     | June 2024  | Response to Section 51 Advice | GC            | ODOW    | ODOW     |  |
|         |            |                               |               |         |          |  |
|         |            |                               |               |         |          |  |