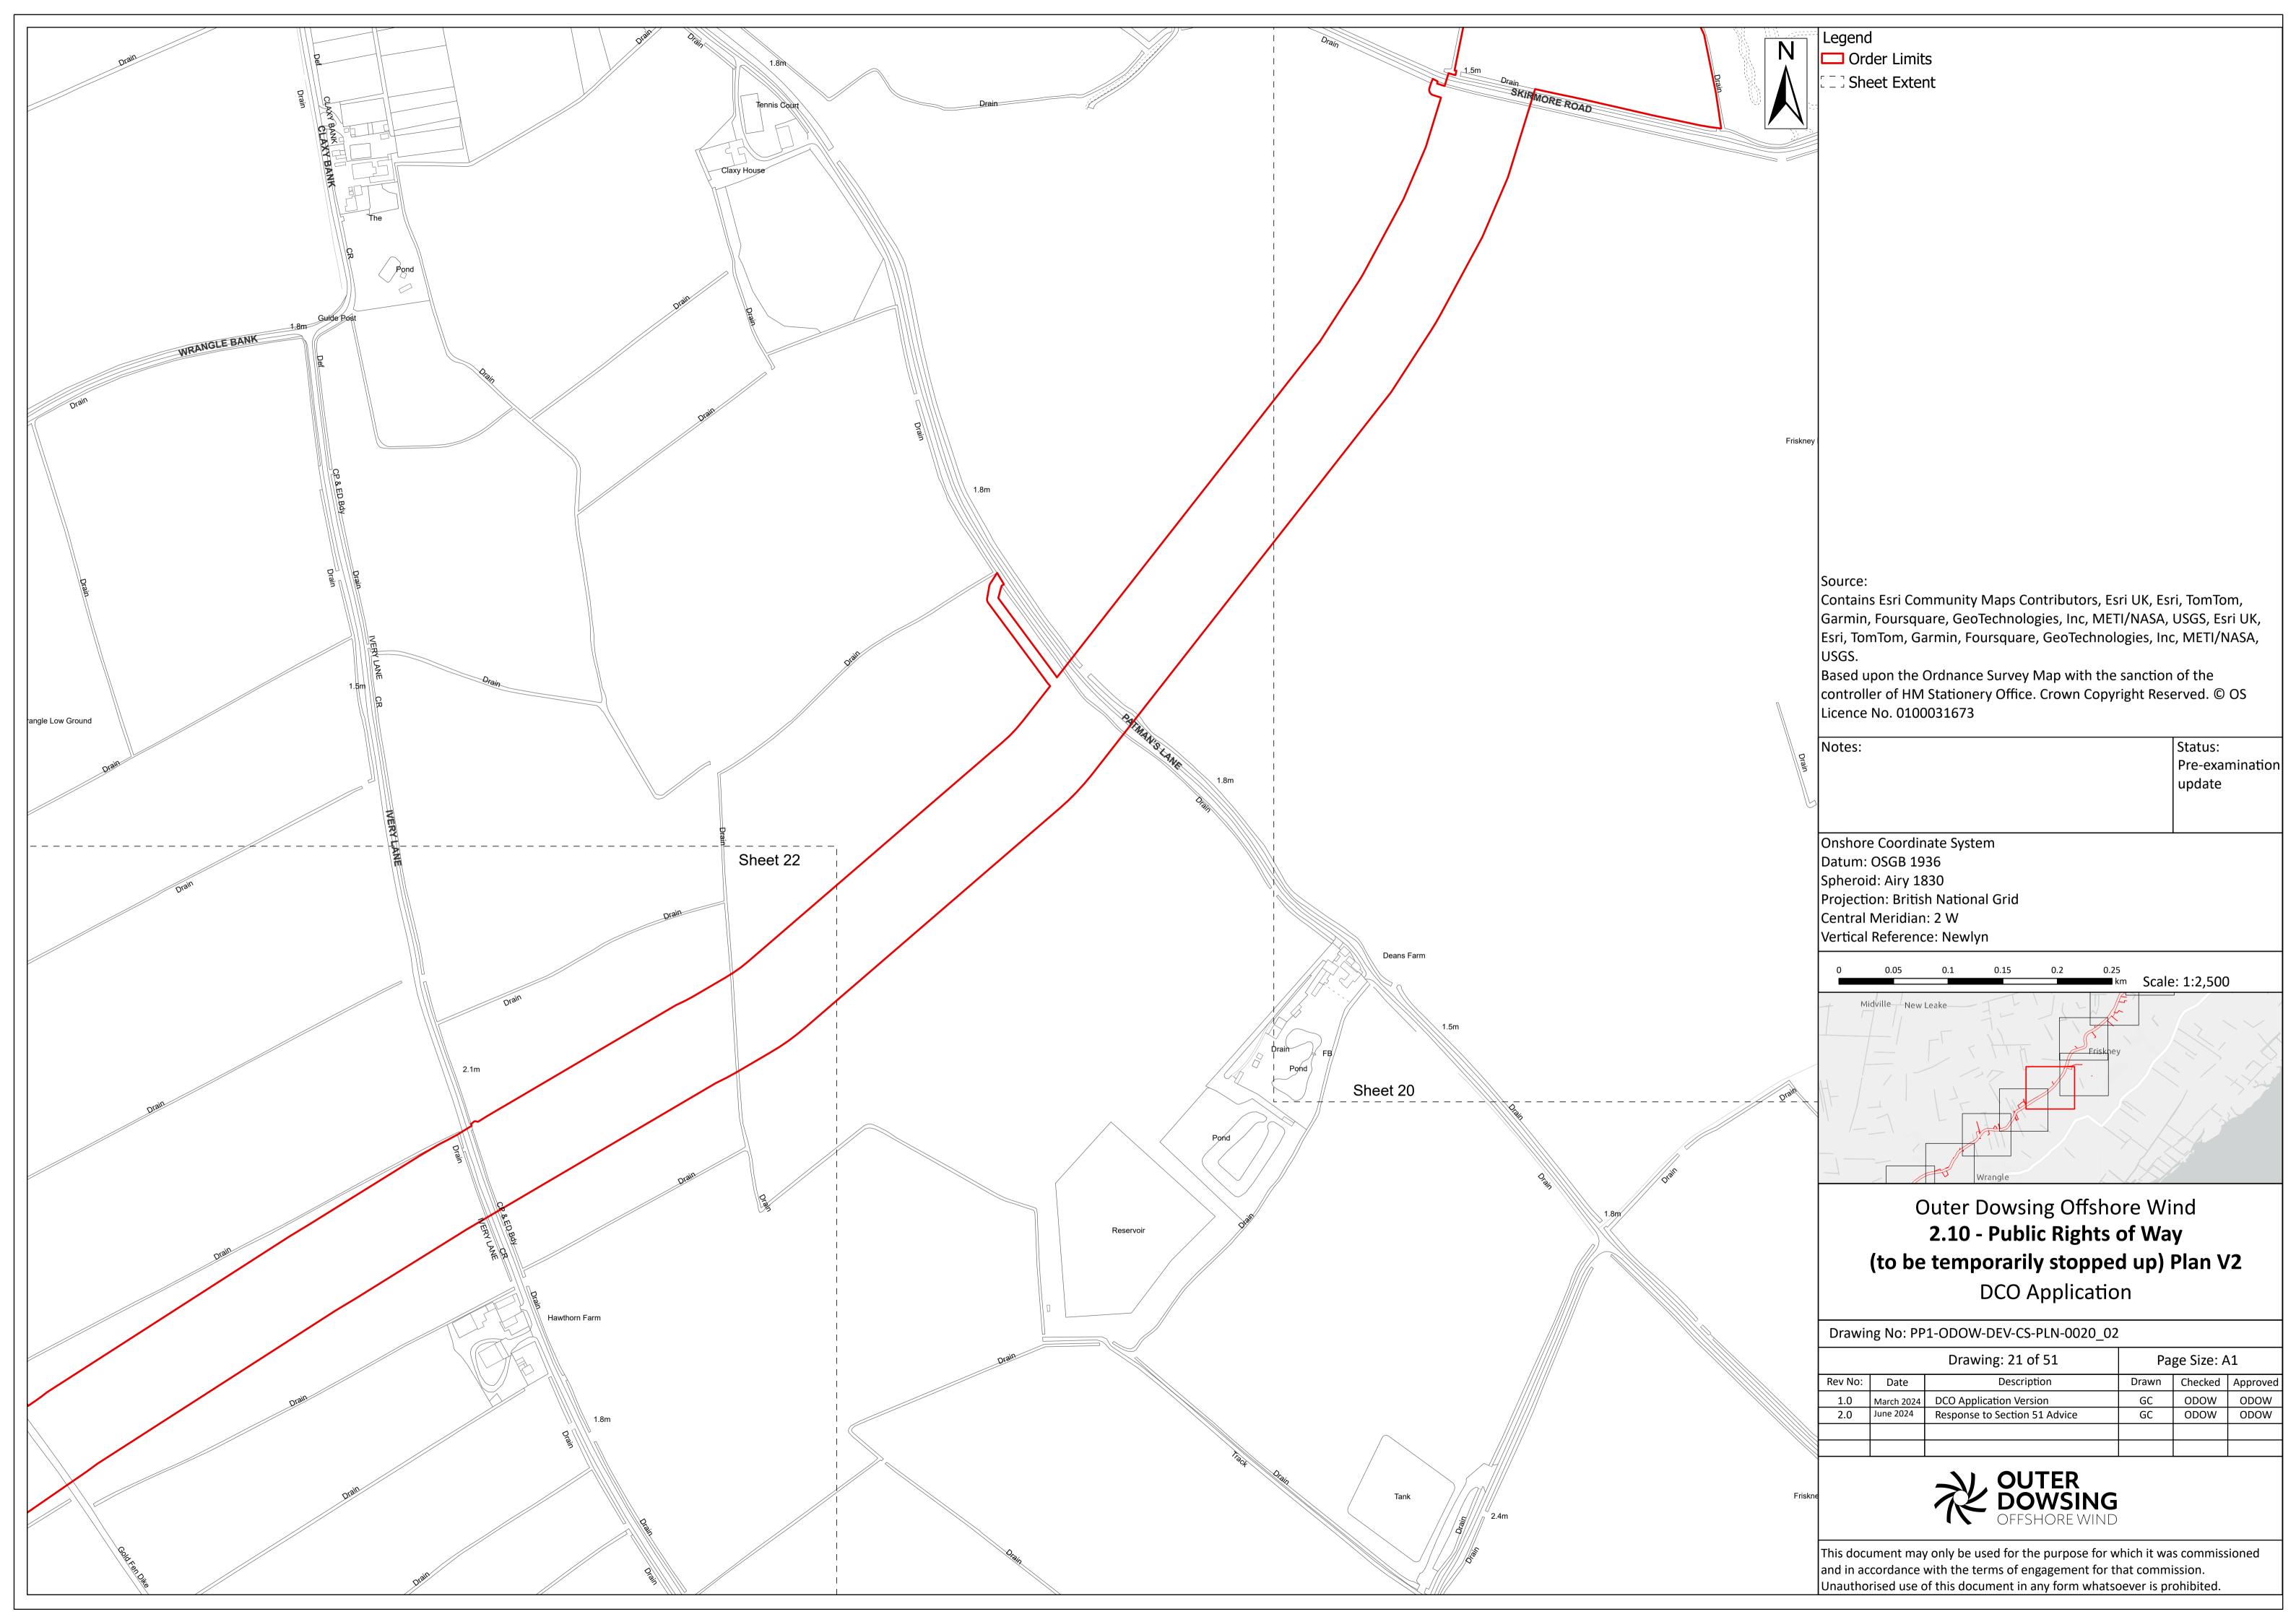

Legend

Order Limits

Sheet Extent

England Coast Path Route

**Public Rights of Way** 

--- Public Footpath

## |Source

Contains Esri Community Maps Contributors, Esri UK, Esri, TomTom, Garmin, Foursquare, GeoTechnologies, Inc, METI/NASA, USGS, Esri UK, Esri, TomTom, Garmin, Foursquare, GeoTechnologies, Inc, METI/NASA, USGS.

Based upon the Ordnance Survey Map with the sanction of the controller of HM Stationery Office. Crown Copyright Reserved. © OS Licence No. 0100031673

Notes:

Status:

Pre-examination
update

Datum: OSGB 1936
Spheroid: Airy 1830
Projection: British National Grid
Central Meridian: 2 W
Vertical Reference: Newlyn

Onshore Coordinate System

Outer Dowsing Offshore Wind

2.10 - Public Rights of Way

(to be temporarily stopped up) Plan V2

DCO Application

Drawing No: PP1-ODOW-DEV-CS-PLN-0020\_02

|         |            | Drawing: 1 of 51              | Page Size: A1 |         |          |  |
|---------|------------|-------------------------------|---------------|---------|----------|--|
| Rev No: | Date       | Description                   | Drawn         | Checked | Approved |  |
| 1.0     | March 2024 | DCO Application Version       | GC            | ODOW    | ODOW     |  |
| 2.0     | June 2024  | Response to Section 51 Advice | GC            | ODOW    | ODOW     |  |
|         |            |                               |               |         |          |  |
|         |            |                               |               |         |          |  |