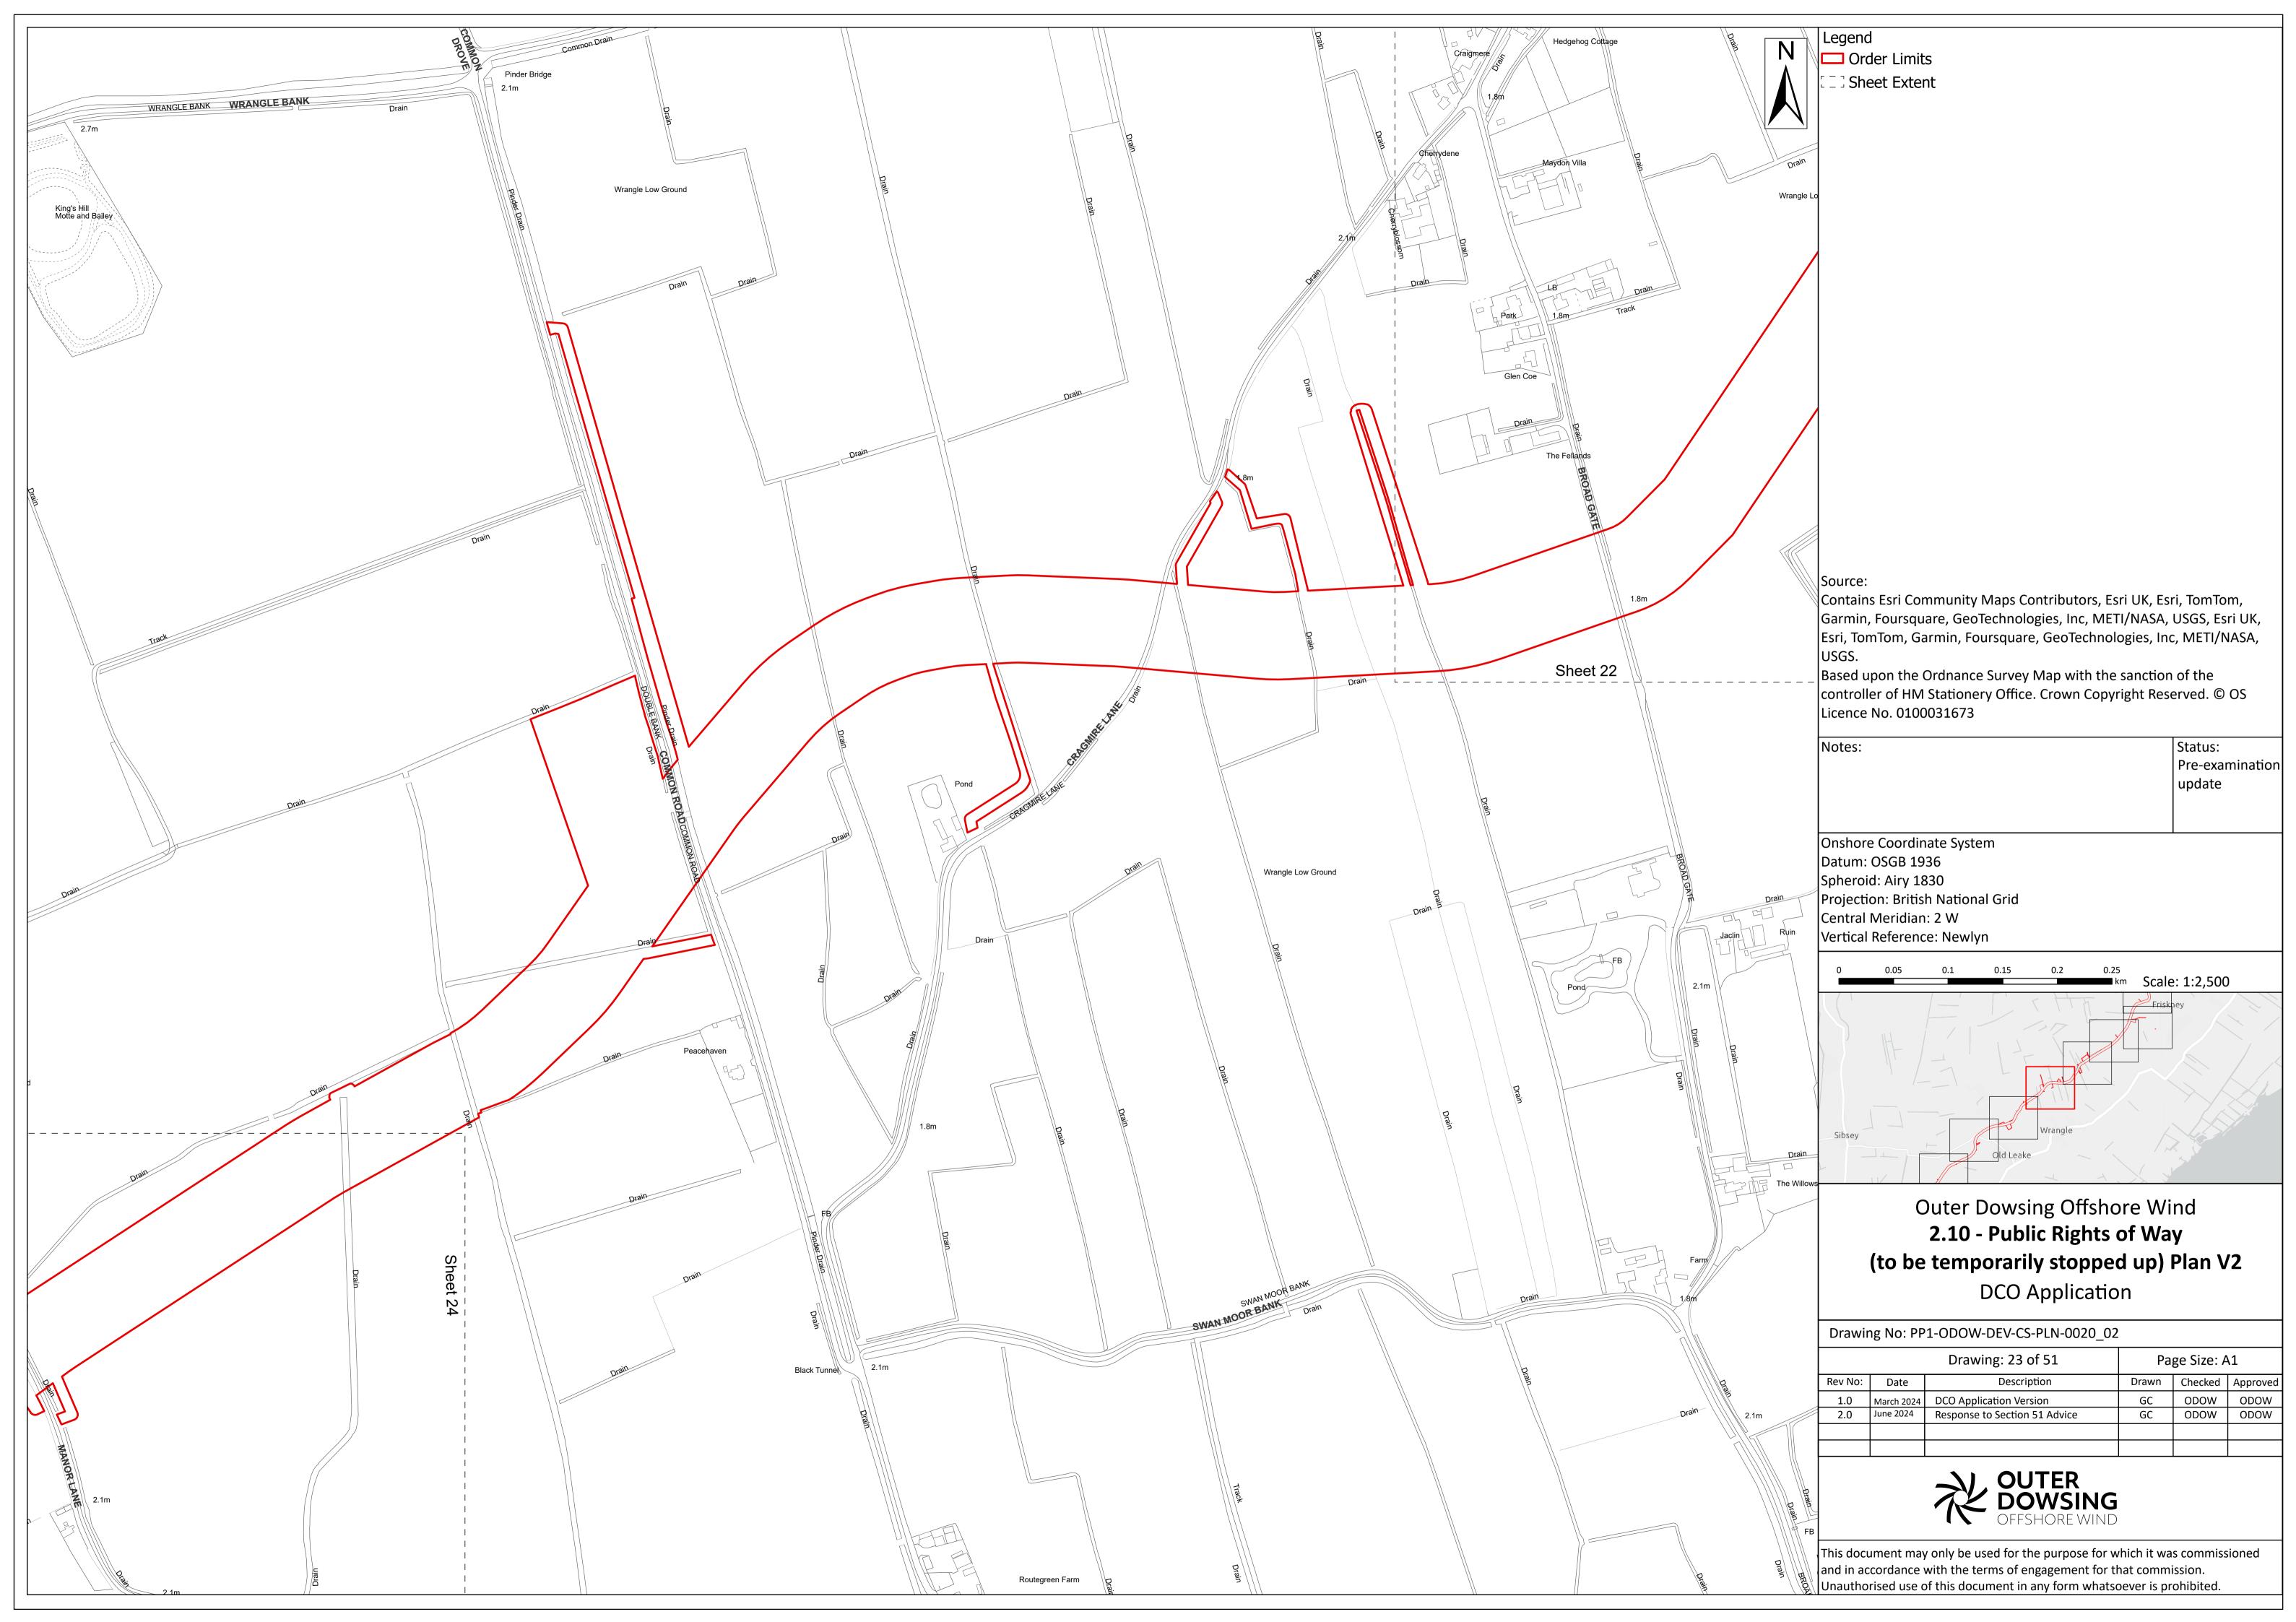

Legend

Order Limits

Sheet Extent

England Coast Path Route

**Public Rights of Way** 

--- Public Footpath

## PRoW to be temporarily stopped up

Open - managed crossing

Open - no impact

## PRoW to be temporarily stopped up - start and end points

Open - managed crossing

Open - no impact

## |Source

Contains Esri Community Maps Contributors, Esri UK, Esri, TomTom, Garmin, Foursquare, GeoTechnologies, Inc, METI/NASA, USGS, Esri UK, Esri, TomTom, Garmin, Foursquare, GeoTechnologies, Inc, METI/NASA, USGS.

Based upon the Ordnance Survey Map with the sanction of the controller of HM Stationery Office. Crown Copyright Reserved. © OS Licence No. 0100031673

Notes:

Status:

Pre-examination
update

Datum: OSGB 1936
Spheroid: Airy 1830
Projection: British National Grid
Central Meridian: 2 W
Vertical Reference: Newlyn

Onshore Coordinate System

Outer Dowsing Offshore Wind

2.10 - Public Rights of Way

(to be temporarily stopped up) Plan V2

DCO Application

Drawing No: PP1-ODOW-DEV-CS-PLN-0020\_02

|         |            | Drawing: 1 of 51              | Page Size: A1 |         |          |  |
|---------|------------|-------------------------------|---------------|---------|----------|--|
| Rev No: | Date       | Description                   | Drawn         | Checked | Approved |  |
| 1.0     | March 2024 | DCO Application Version       | GC            | ODOW    | ODOW     |  |
| 2.0     | June 2024  | Response to Section 51 Advice | GC            | ODOW    | ODOW     |  |
|         |            |                               |               |         |          |  |
|         |            |                               |               |         |          |  |