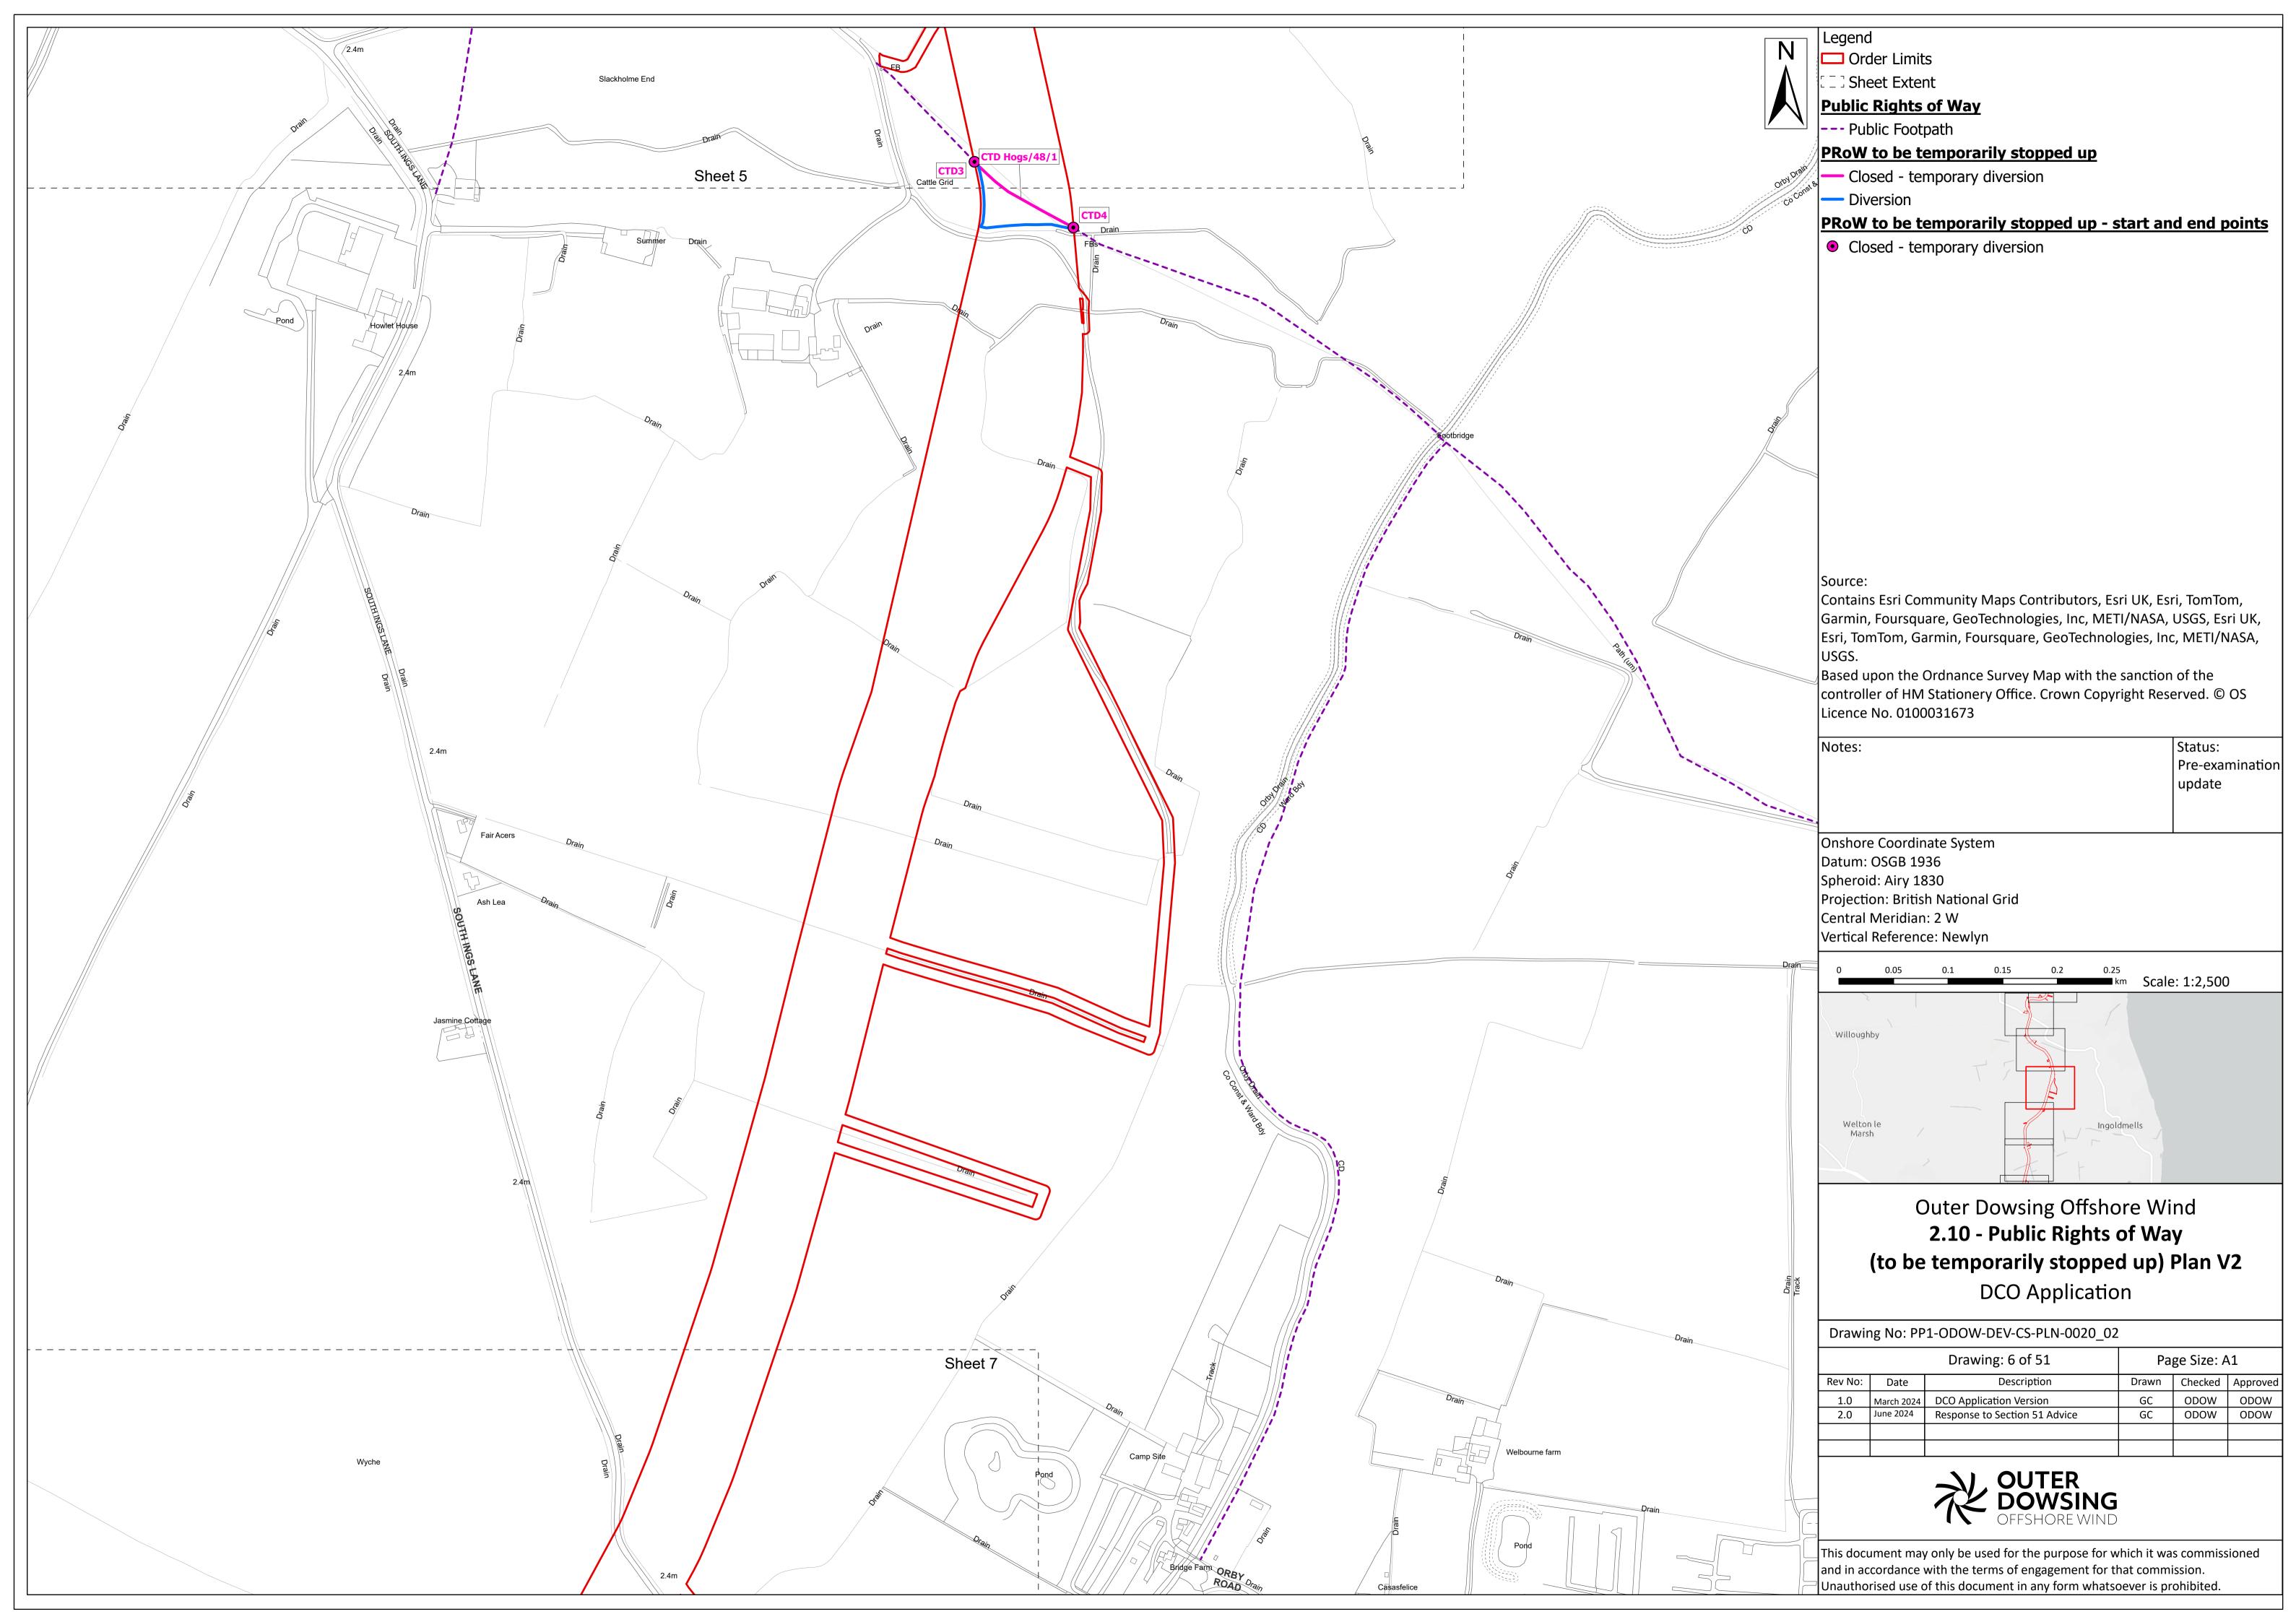

Legend

Order Limits

Sheet Extent

England Coast Path Route

**Public Rights of Way** 

--- Public Footpath

## PRoW to be temporarily stopped up

Open - managed crossing

Open - no impact

## PRoW to be temporarily stopped up - start and end points

Open - managed crossing

Open - no impact

## |Source

Contains Esri Community Maps Contributors, Esri UK, Esri, TomTom, Garmin, Foursquare, GeoTechnologies, Inc, METI/NASA, USGS, Esri UK, Esri, TomTom, Garmin, Foursquare, GeoTechnologies, Inc, METI/NASA, USGS.

Based upon the Ordnance Survey Map with the sanction of the controller of HM Stationery Office. Crown Copyright Reserved. © OS Licence No. 0100031673

Notes:

Status:

Pre-examination
update

Datum: OSGB 1936
Spheroid: Airy 1830
Projection: British National Grid
Central Meridian: 2 W
Vertical Reference: Newlyn

Onshore Coordinate System

Outer Dowsing Offshore Wind

2.10 - Public Rights of Way

(to be temporarily stopped up) Plan V2

DCO Application

Drawing No: PP1-ODOW-DEV-CS-PLN-0020\_02

|         |            | Drawing: 1 of 51              | Page Size: A1 |         |          |  |
|---------|------------|-------------------------------|---------------|---------|----------|--|
| Rev No: | Date       | Description                   | Drawn         | Checked | Approved |  |
| 1.0     | March 2024 | DCO Application Version       | GC            | ODOW    | ODOW     |  |
| 2.0     | June 2024  | Response to Section 51 Advice | GC            | ODOW    | ODOW     |  |
|         |            |                               |               |         |          |  |
|         |            |                               |               |         |          |  |