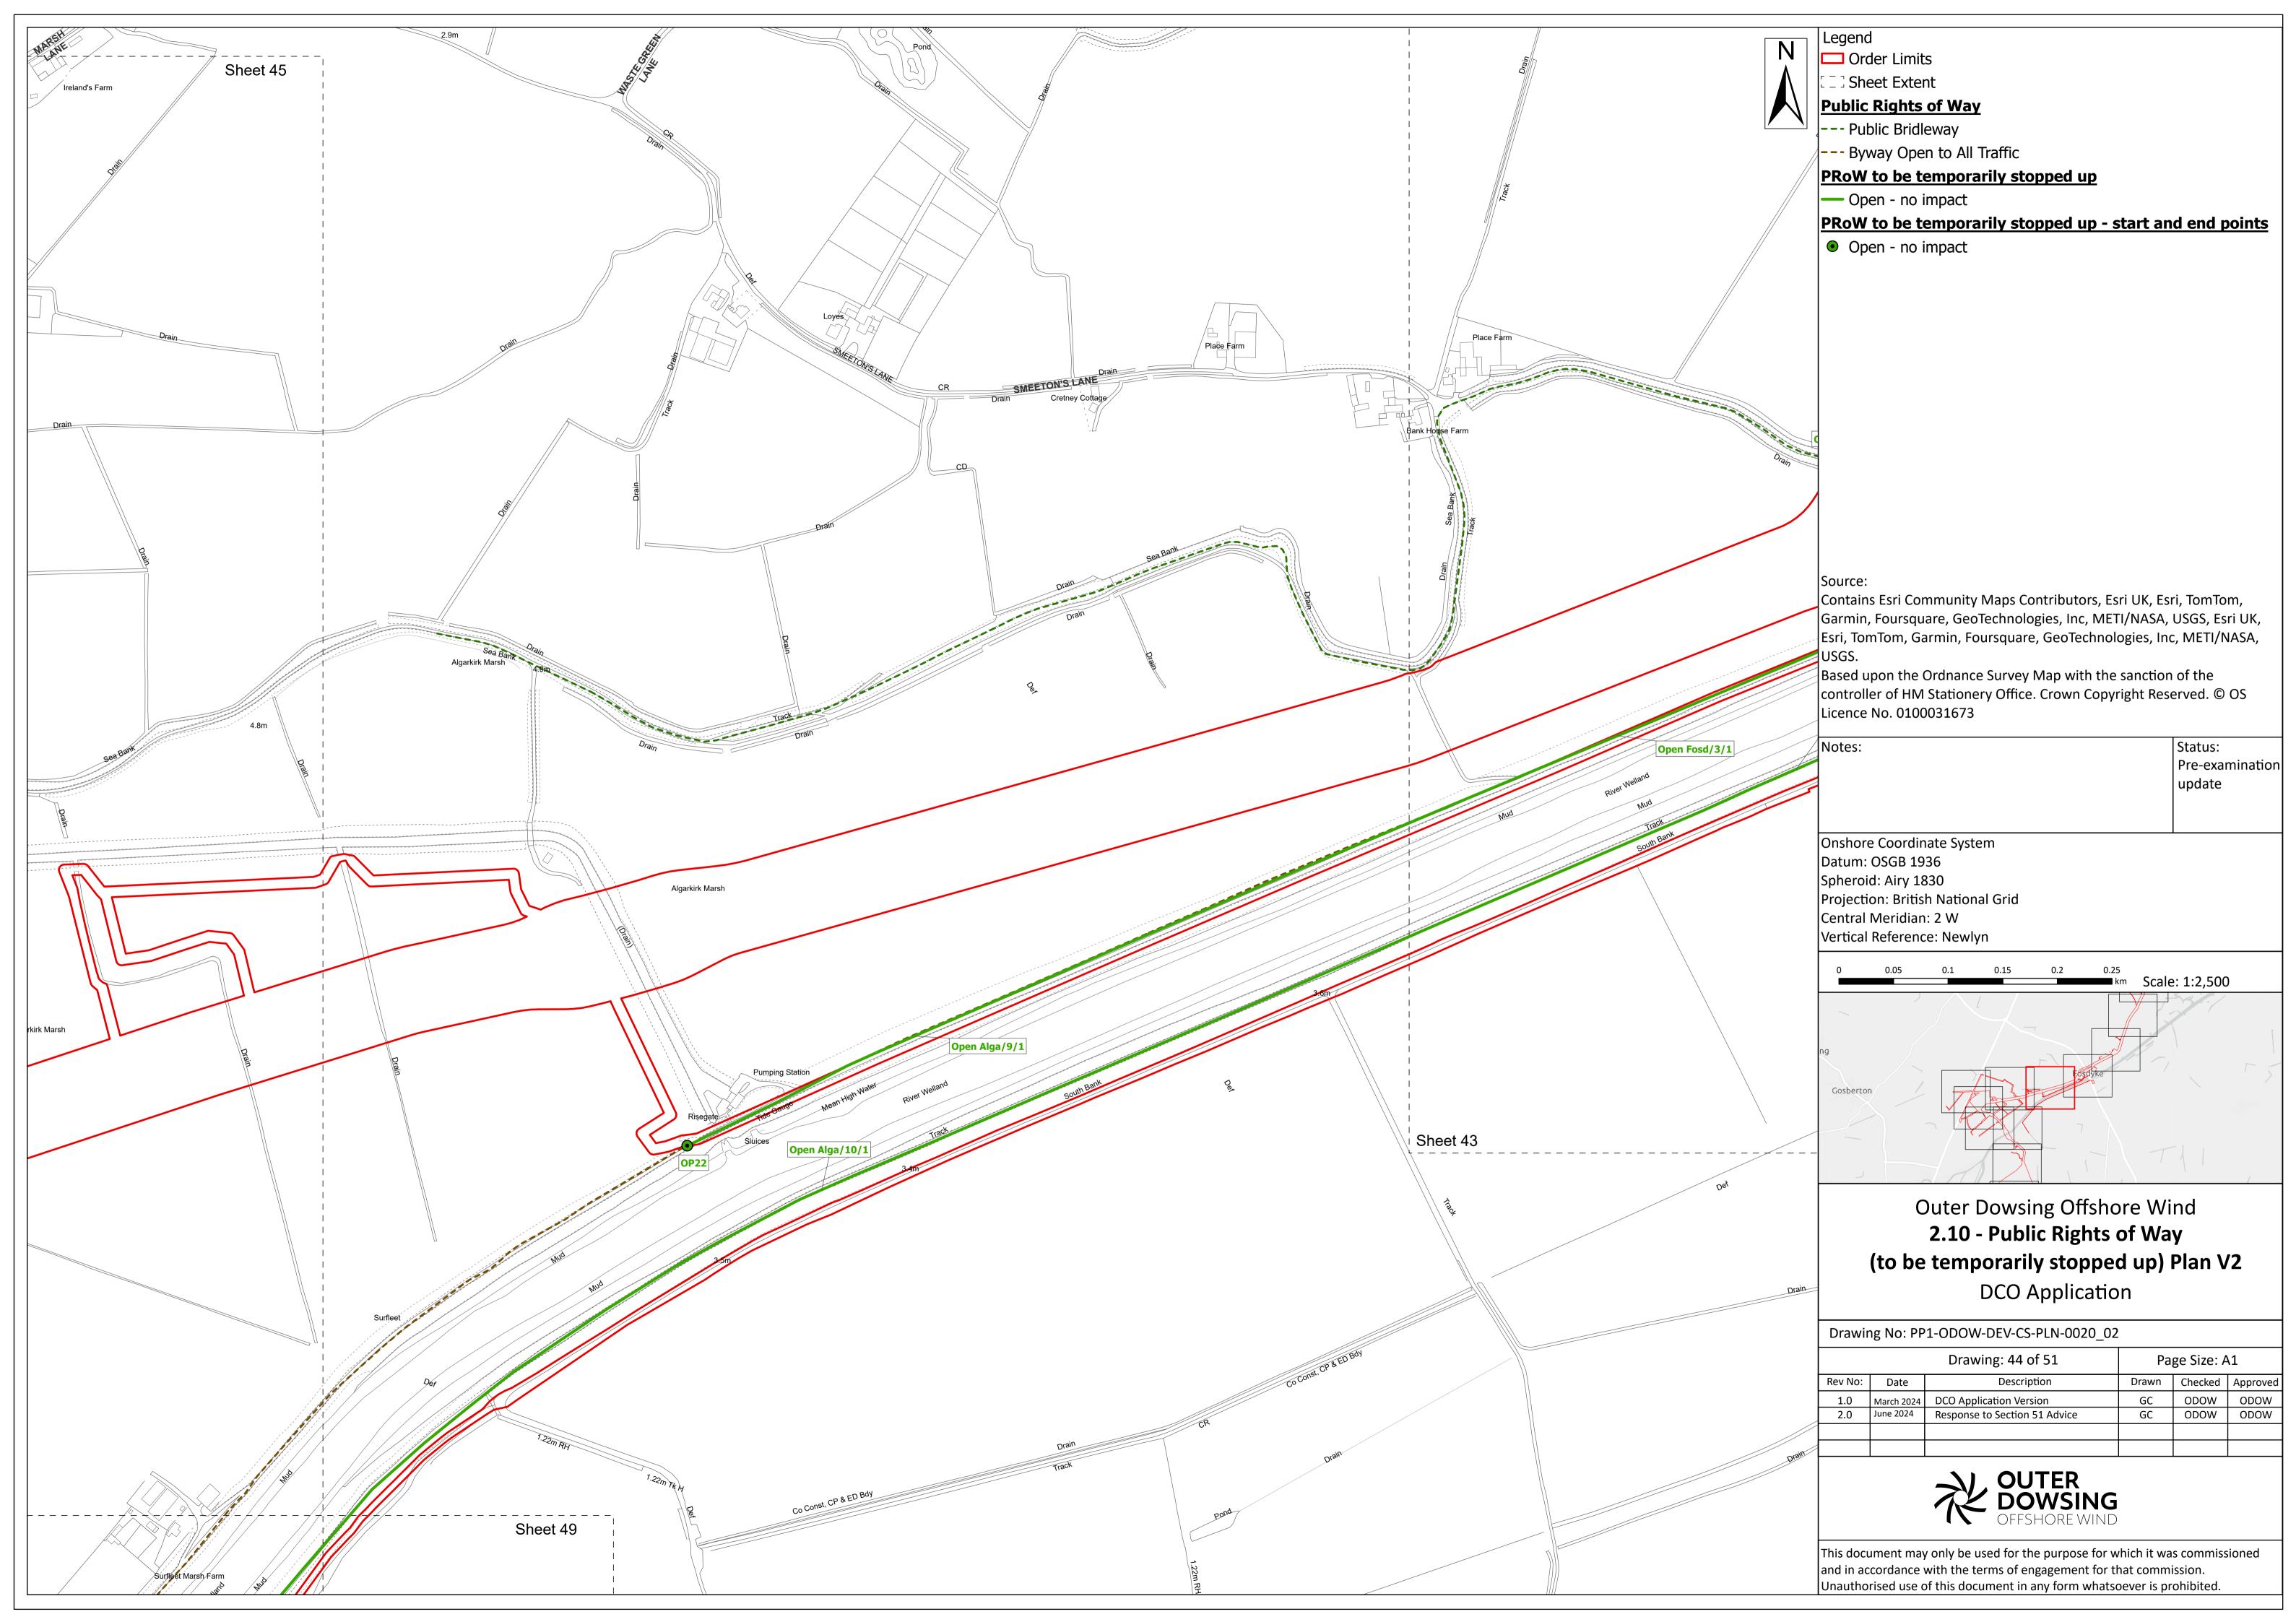

Legend

Order Limits

Sheet Extent

England Coast Path Route

**Public Rights of Way** 

--- Public Footpath

## PRoW to be temporarily stopped up

Open - managed crossing

Open - no impact

## PRoW to be temporarily stopped up - start and end points

Open - managed crossing

Open - no impact

## |Source

Contains Esri Community Maps Contributors, Esri UK, Esri, TomTom, Garmin, Foursquare, GeoTechnologies, Inc, METI/NASA, USGS, Esri UK, Esri, TomTom, Garmin, Foursquare, GeoTechnologies, Inc, METI/NASA, USGS.

Based upon the Ordnance Survey Map with the sanction of the controller of HM Stationery Office. Crown Copyright Reserved. © OS Licence No. 0100031673

Notes:

Status:

Pre-examination
update

Datum: OSGB 1936
Spheroid: Airy 1830
Projection: British National Grid
Central Meridian: 2 W
Vertical Reference: Newlyn

Onshore Coordinate System

Outer Dowsing Offshore Wind

2.10 - Public Rights of Way

(to be temporarily stopped up) Plan V2

DCO Application

Drawing No: PP1-ODOW-DEV-CS-PLN-0020\_02

|         |            | Drawing: 1 of 51              | Page Size: A1 |         |          |  |
|---------|------------|-------------------------------|---------------|---------|----------|--|
| Rev No: | Date       | Description                   | Drawn         | Checked | Approved |  |
| 1.0     | March 2024 | DCO Application Version       | GC            | ODOW    | ODOW     |  |
| 2.0     | June 2024  | Response to Section 51 Advice | GC            | ODOW    | ODOW     |  |
|         |            |                               |               |         |          |  |
|         |            |                               |               |         |          |  |