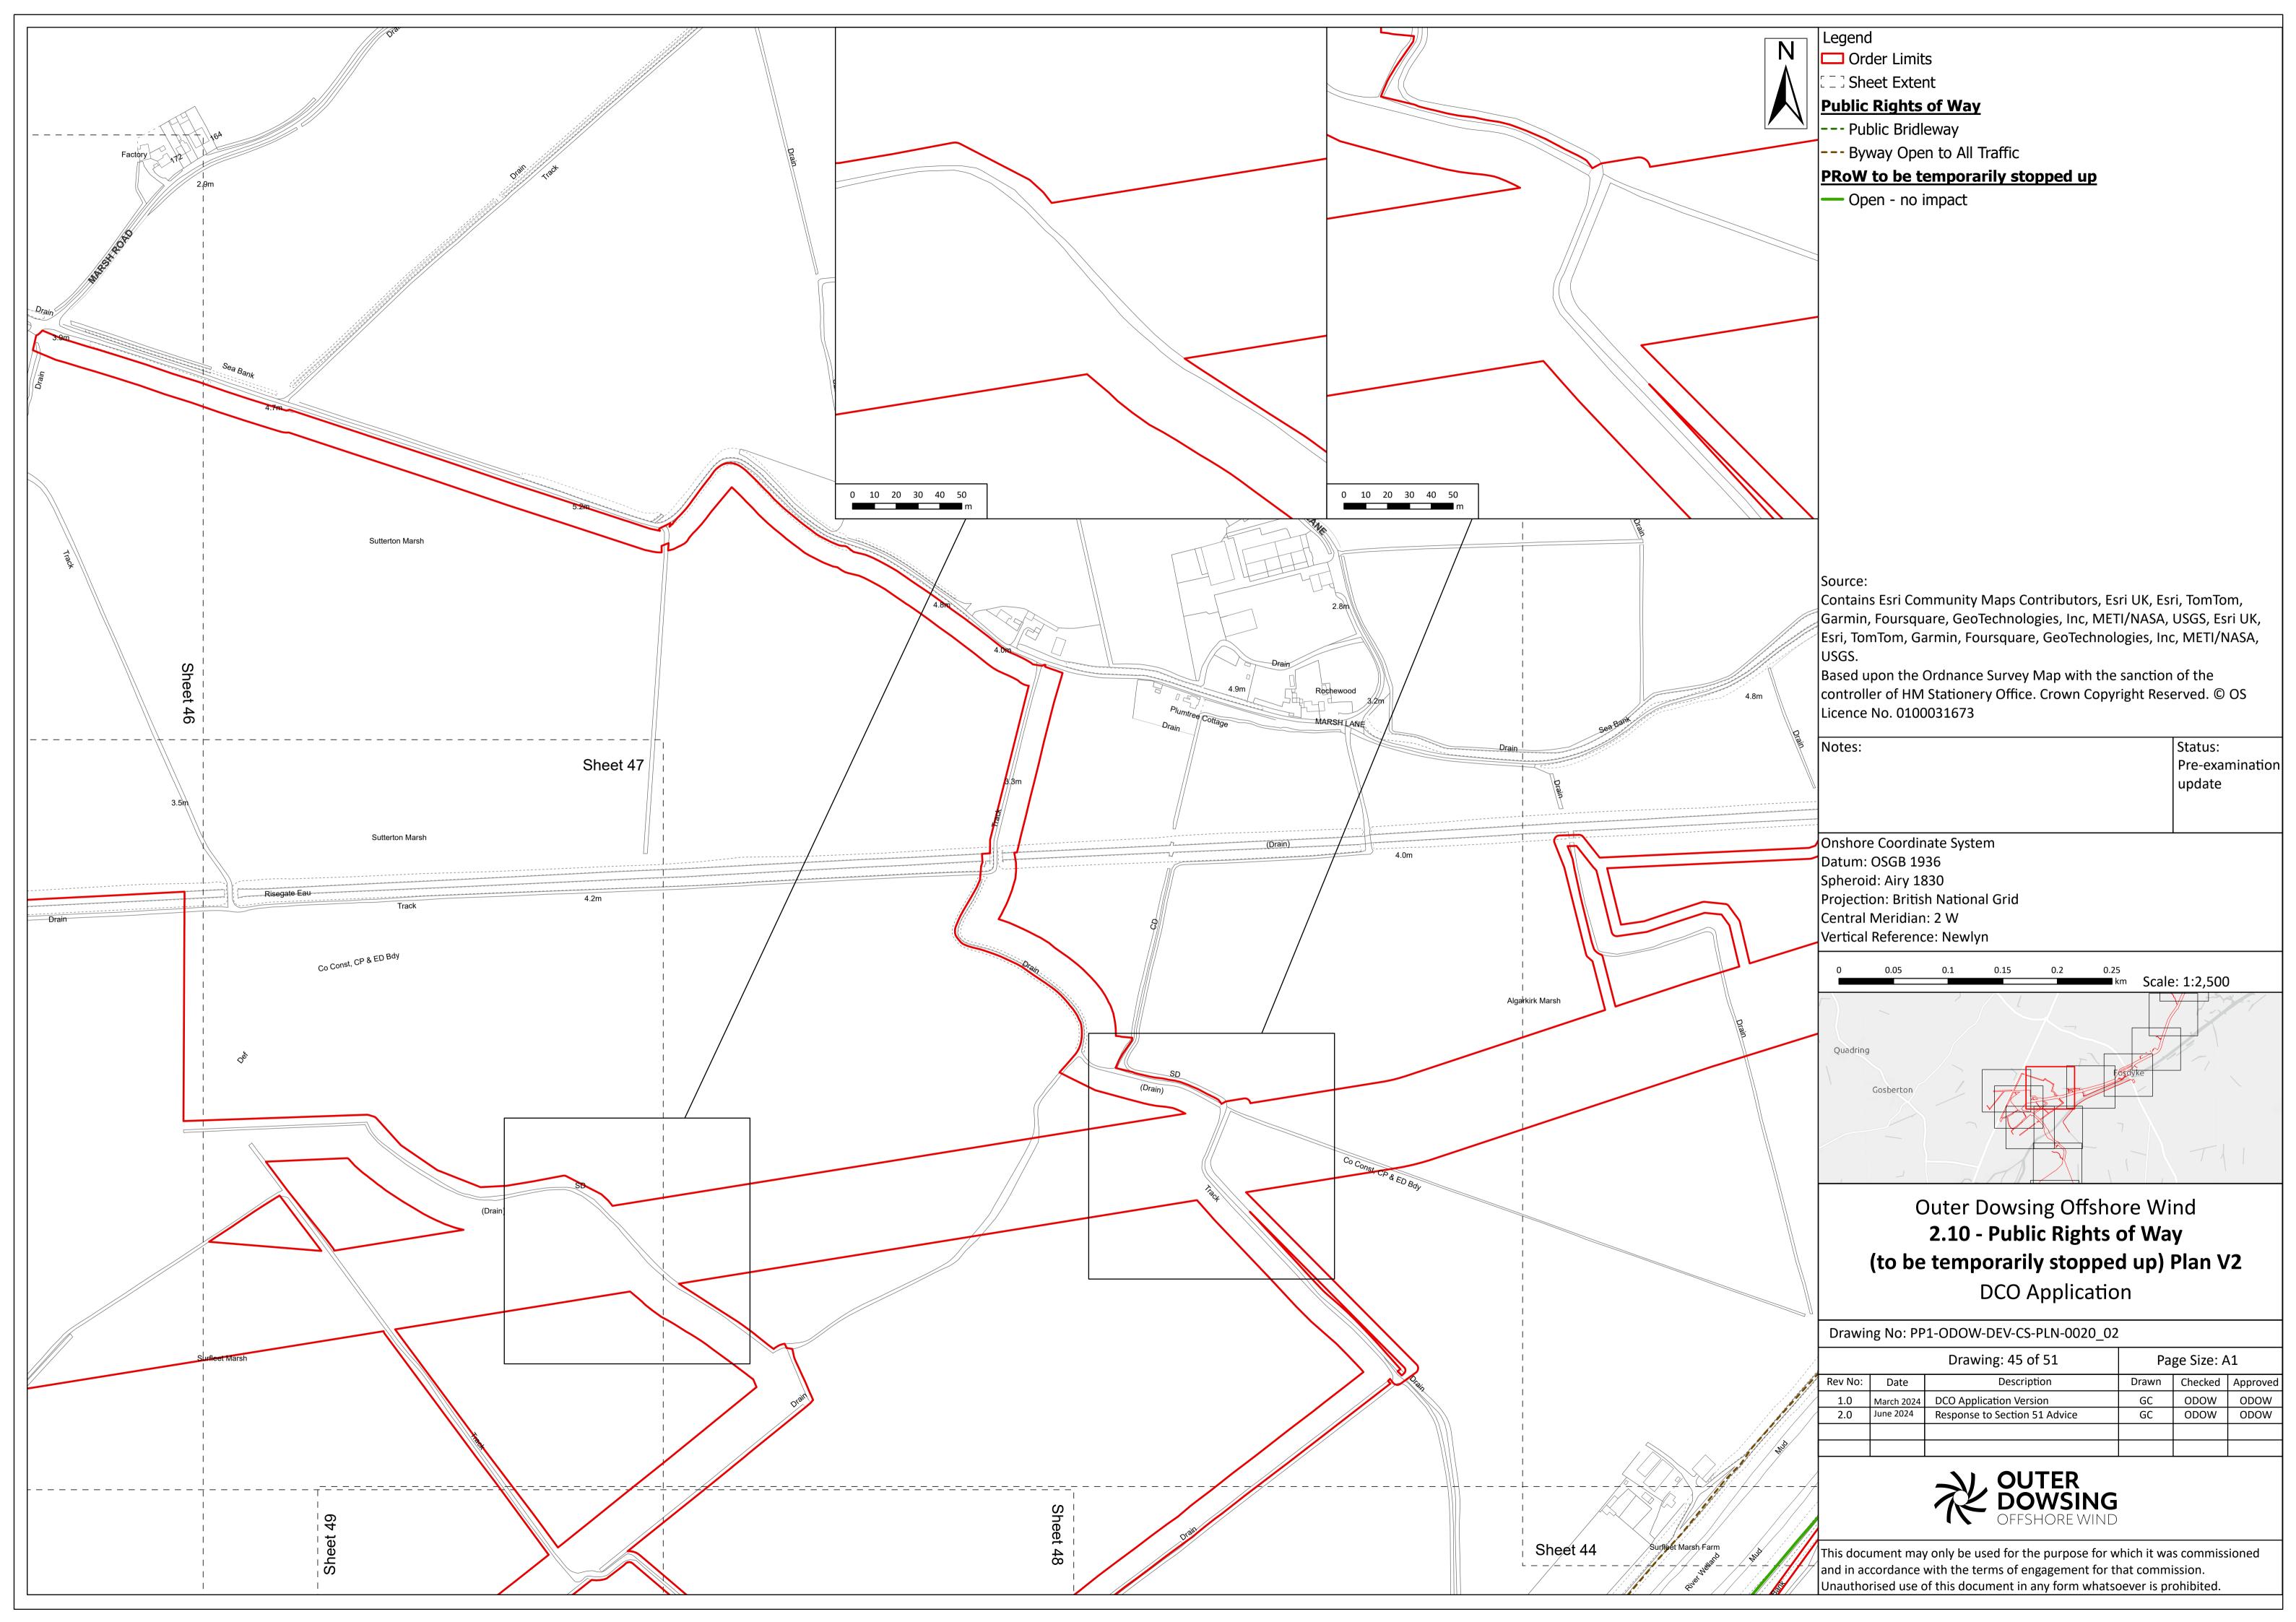

Legend

Order Limits

Sheet Extent

England Coast Path Route

**Public Rights of Way** 

--- Public Footpath

## PRoW to be temporarily stopped up

Open - managed crossing

Open - no impact

## PRoW to be temporarily stopped up - start and end points

Open - managed crossing

Open - no impact

## |Source

Contains Esri Community Maps Contributors, Esri UK, Esri, TomTom, Garmin, Foursquare, GeoTechnologies, Inc, METI/NASA, USGS, Esri UK, Esri, TomTom, Garmin, Foursquare, GeoTechnologies, Inc, METI/NASA, USGS.

Based upon the Ordnance Survey Map with the sanction of the controller of HM Stationery Office. Crown Copyright Reserved. © OS Licence No. 0100031673

Notes:

Status:

Pre-examination
update

Datum: OSGB 1936
Spheroid: Airy 1830
Projection: British National Grid
Central Meridian: 2 W
Vertical Reference: Newlyn

Onshore Coordinate System

Outer Dowsing Offshore Wind

2.10 - Public Rights of Way

(to be temporarily stopped up) Plan V2

DCO Application

Drawing No: PP1-ODOW-DEV-CS-PLN-0020\_02

|         |            | Drawing: 1 of 51              | Page Size: A1 |         |          |  |
|---------|------------|-------------------------------|---------------|---------|----------|--|
| Rev No: | Date       | Description                   | Drawn         | Checked | Approved |  |
| 1.0     | March 2024 | DCO Application Version       | GC            | ODOW    | ODOW     |  |
| 2.0     | June 2024  | Response to Section 51 Advice | GC            | ODOW    | ODOW     |  |
|         |            |                               |               |         |          |  |
|         |            |                               |               |         |          |  |