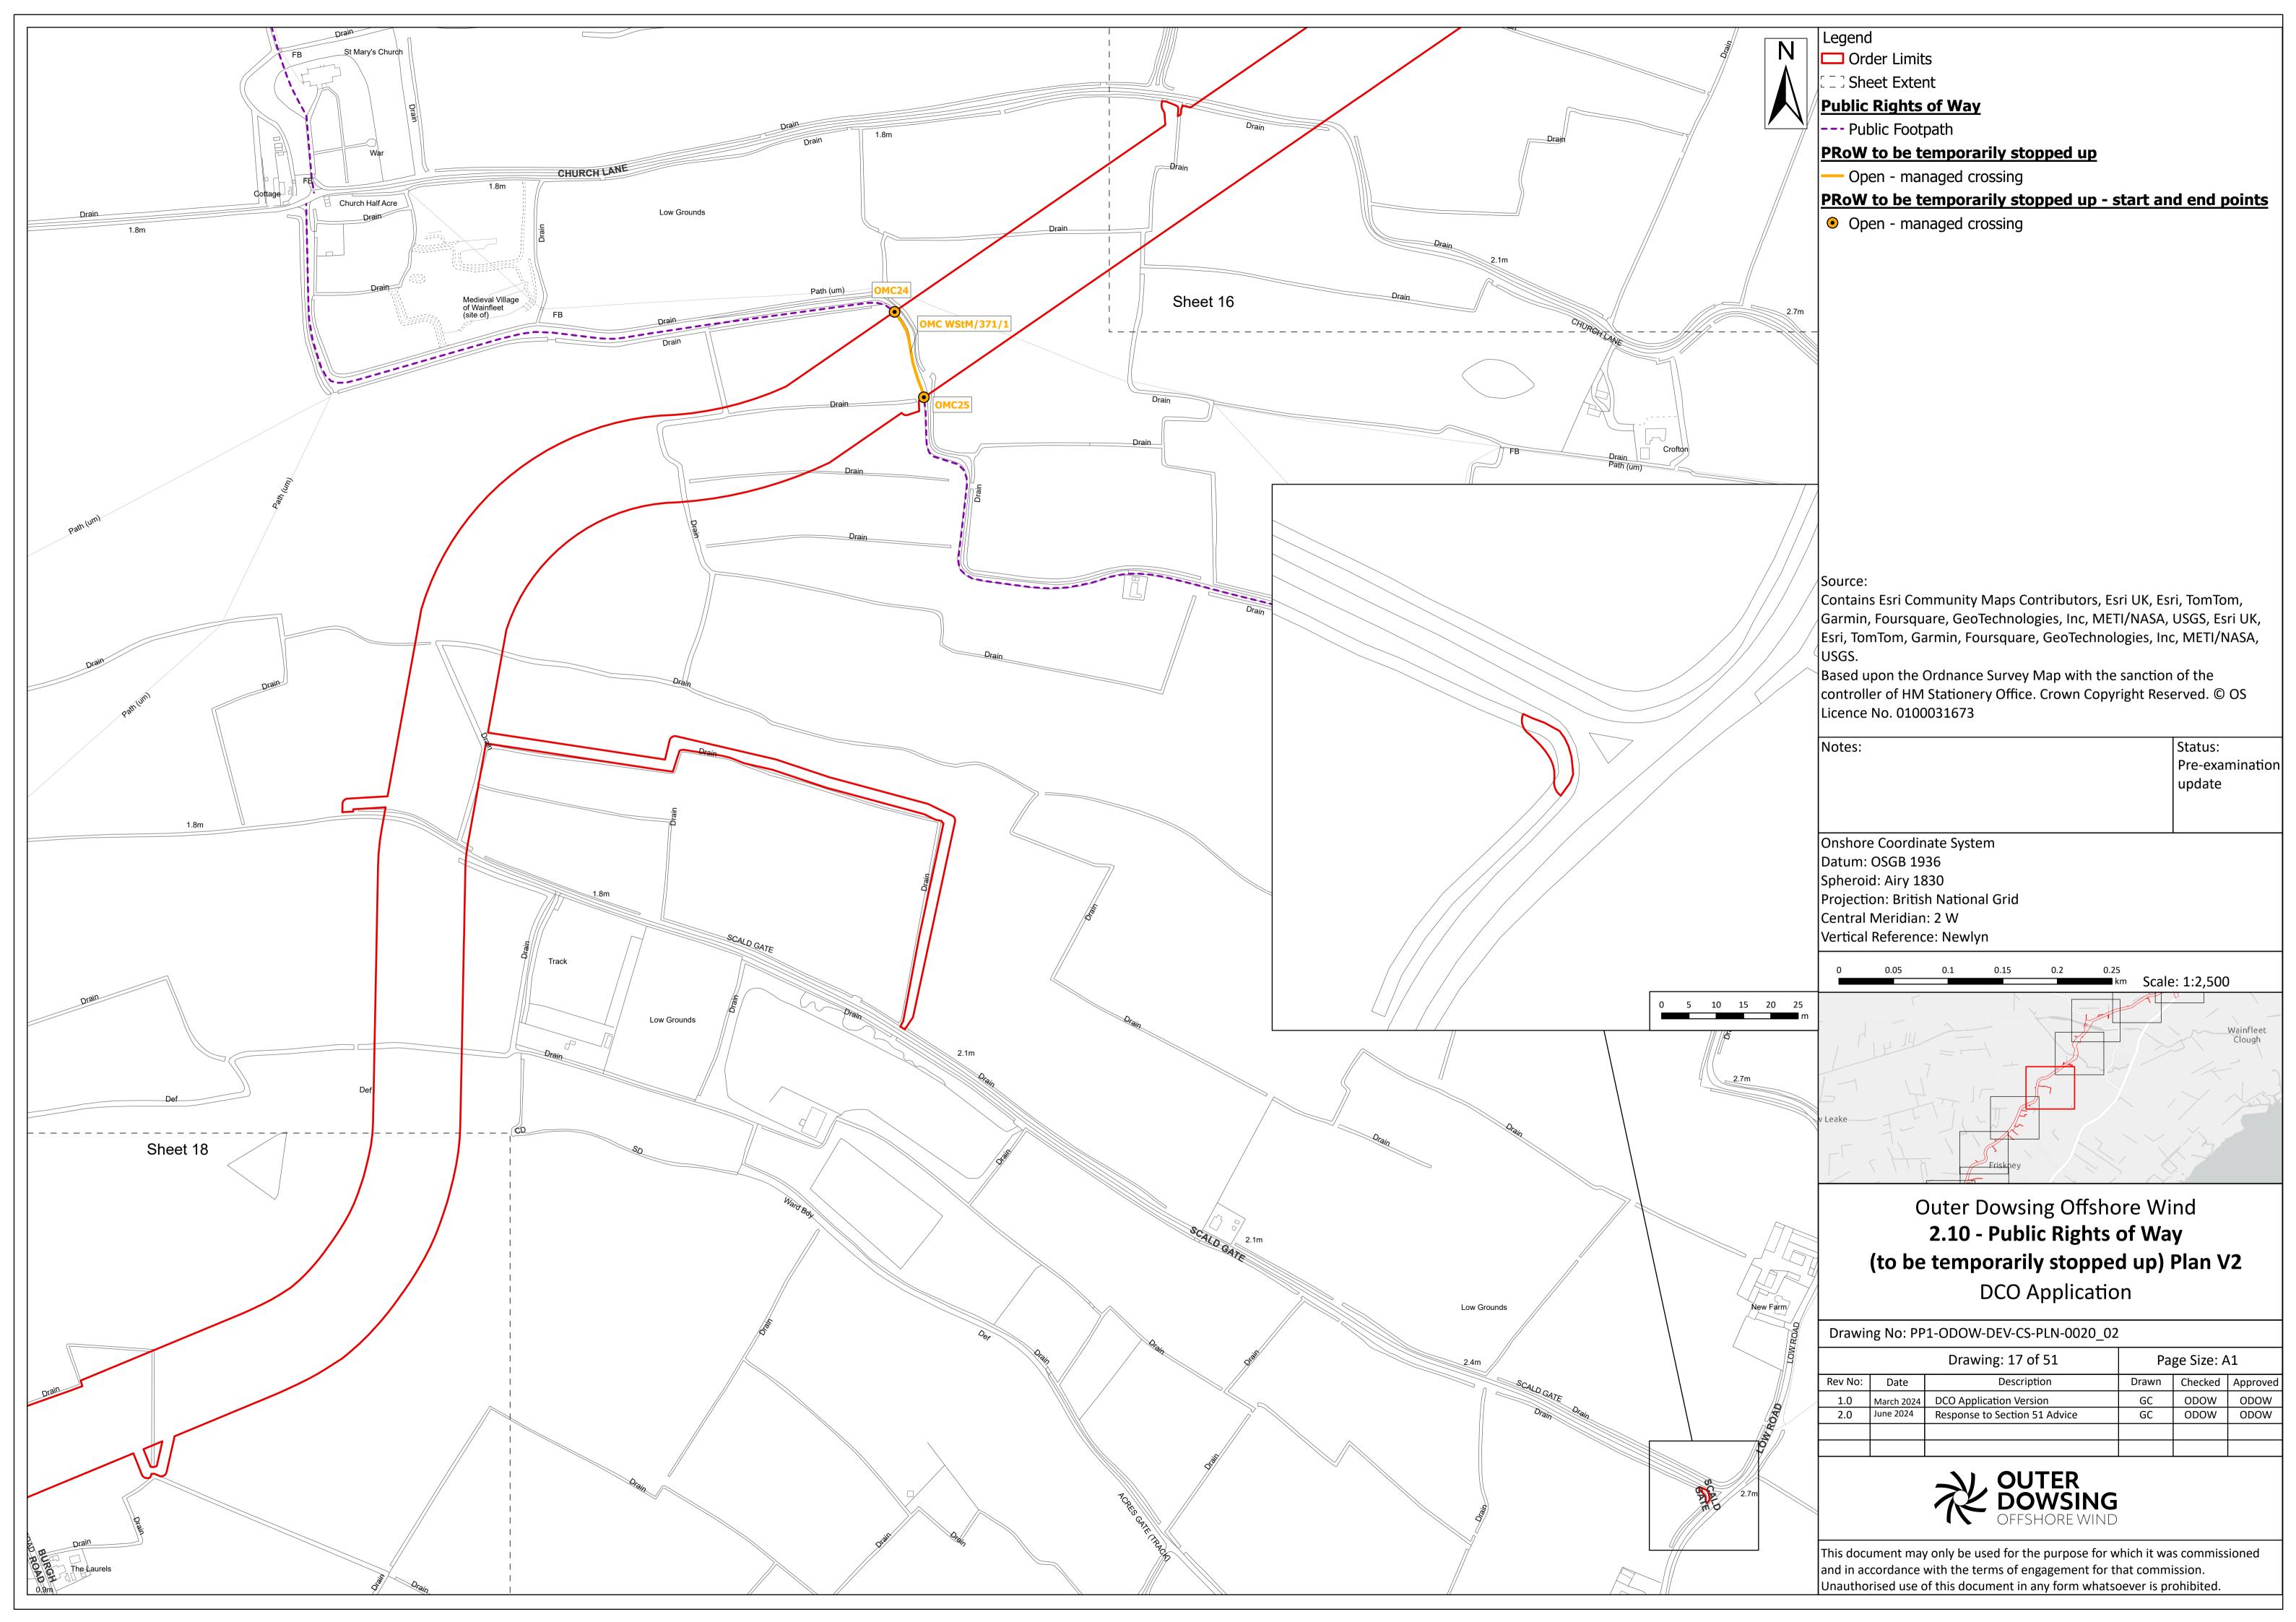

Legend

Order Limits

Sheet Extent

England Coast Path Route

**Public Rights of Way** 

--- Public Footpath

## PRoW to be temporarily stopped up

Open - managed crossing

Open - no impact

## PRoW to be temporarily stopped up - start and end points

Open - managed crossing

Open - no impact

## |Source

Contains Esri Community Maps Contributors, Esri UK, Esri, TomTom, Garmin, Foursquare, GeoTechnologies, Inc, METI/NASA, USGS, Esri UK, Esri, TomTom, Garmin, Foursquare, GeoTechnologies, Inc, METI/NASA, USGS.

Based upon the Ordnance Survey Map with the sanction of the controller of HM Stationery Office. Crown Copyright Reserved. © OS Licence No. 0100031673

Notes:

Status:

Pre-examination
update

Datum: OSGB 1936
Spheroid: Airy 1830
Projection: British National Grid
Central Meridian: 2 W
Vertical Reference: Newlyn

Onshore Coordinate System

Outer Dowsing Offshore Wind

2.10 - Public Rights of Way

(to be temporarily stopped up) Plan V2

DCO Application

Drawing No: PP1-ODOW-DEV-CS-PLN-0020\_02

|         |            | Drawing: 1 of 51              | Page Size: A1 |         |          |  |
|---------|------------|-------------------------------|---------------|---------|----------|--|
| Rev No: | Date       | Description                   | Drawn         | Checked | Approved |  |
| 1.0     | March 2024 | DCO Application Version       | GC            | ODOW    | ODOW     |  |
| 2.0     | June 2024  | Response to Section 51 Advice | GC            | ODOW    | ODOW     |  |
|         |            |                               |               |         |          |  |
|         |            |                               |               |         |          |  |