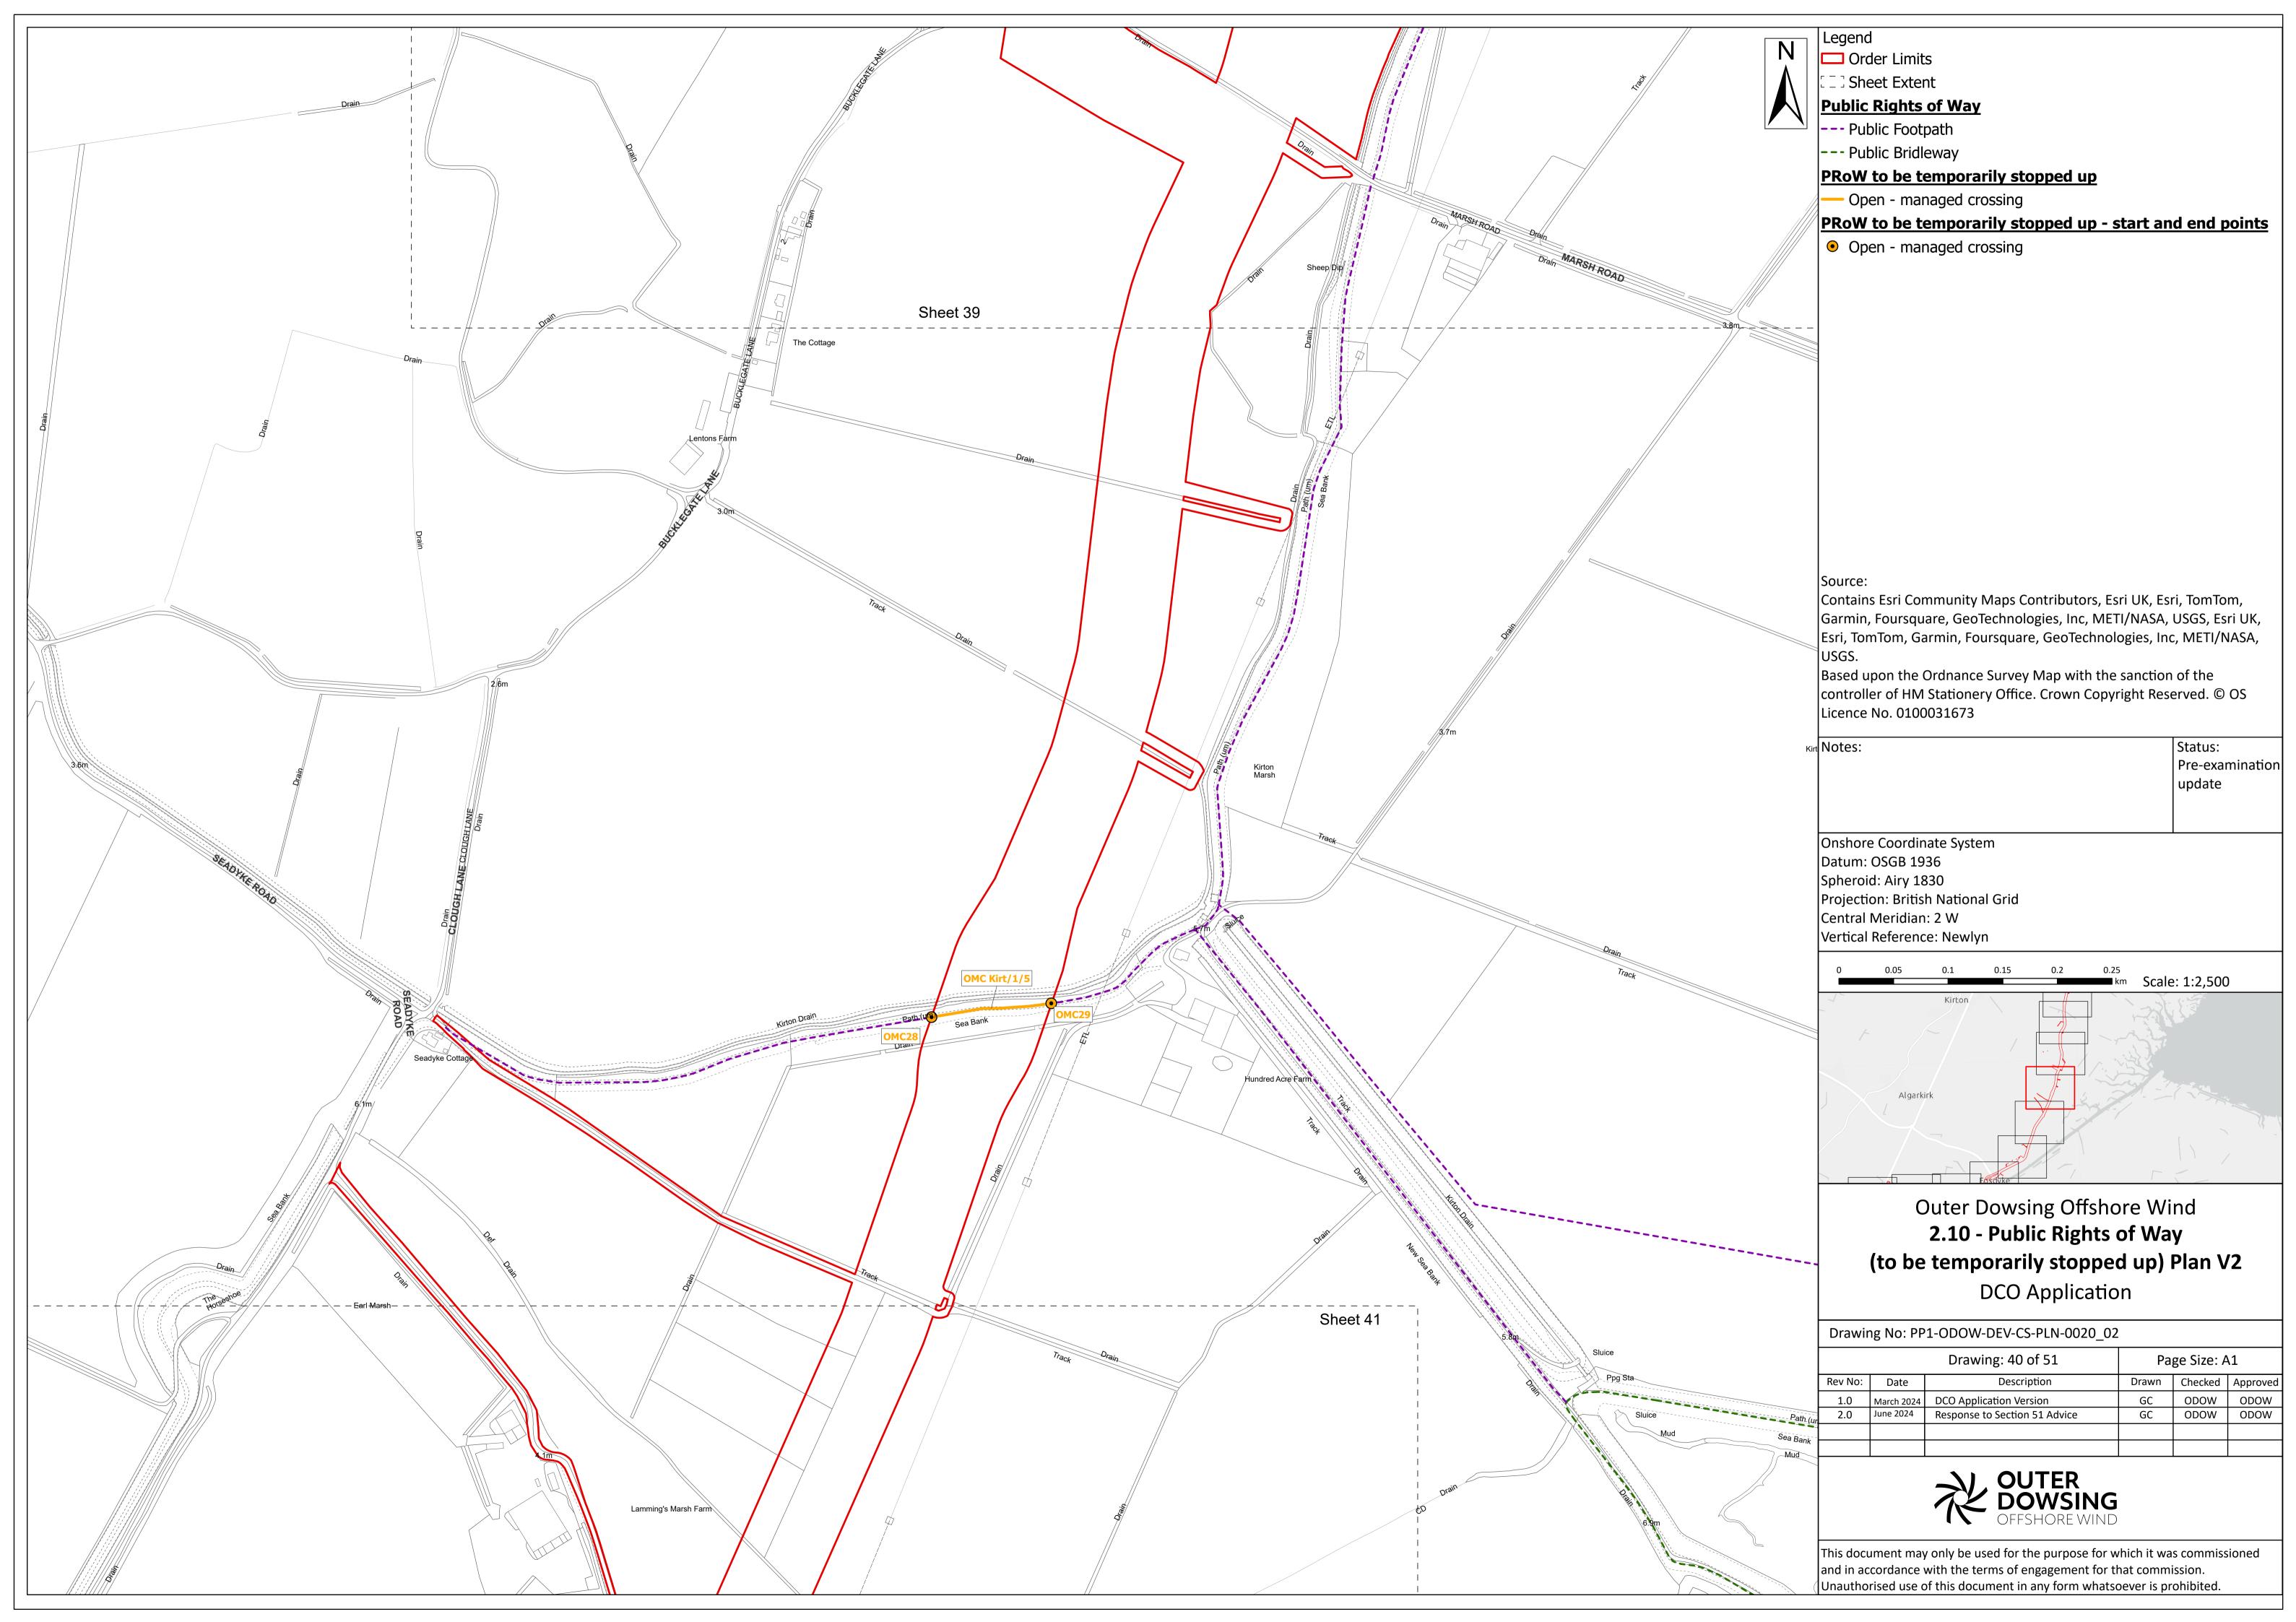

Legend

Order Limits

Sheet Extent

England Coast Path Route

**Public Rights of Way** 

--- Public Footpath

## PRoW to be temporarily stopped up

Open - managed crossing

Open - no impact

## PRoW to be temporarily stopped up - start and end points

Open - managed crossing

Open - no impact

## |Source

Contains Esri Community Maps Contributors, Esri UK, Esri, TomTom, Garmin, Foursquare, GeoTechnologies, Inc, METI/NASA, USGS, Esri UK, Esri, TomTom, Garmin, Foursquare, GeoTechnologies, Inc, METI/NASA, USGS.

Based upon the Ordnance Survey Map with the sanction of the controller of HM Stationery Office. Crown Copyright Reserved. © OS Licence No. 0100031673

Notes:

Status:

Pre-examination
update

Datum: OSGB 1936
Spheroid: Airy 1830
Projection: British National Grid
Central Meridian: 2 W
Vertical Reference: Newlyn

Onshore Coordinate System

Outer Dowsing Offshore Wind

2.10 - Public Rights of Way

(to be temporarily stopped up) Plan V2

DCO Application

Drawing No: PP1-ODOW-DEV-CS-PLN-0020\_02

|         |            | Drawing: 1 of 51              | Page Size: A1 |         |          |  |
|---------|------------|-------------------------------|---------------|---------|----------|--|
| Rev No: | Date       | Description                   | Drawn         | Checked | Approved |  |
| 1.0     | March 2024 | DCO Application Version       | GC            | ODOW    | ODOW     |  |
| 2.0     | June 2024  | Response to Section 51 Advice | GC            | ODOW    | ODOW     |  |
|         |            |                               |               |         |          |  |
|         |            |                               |               |         |          |  |