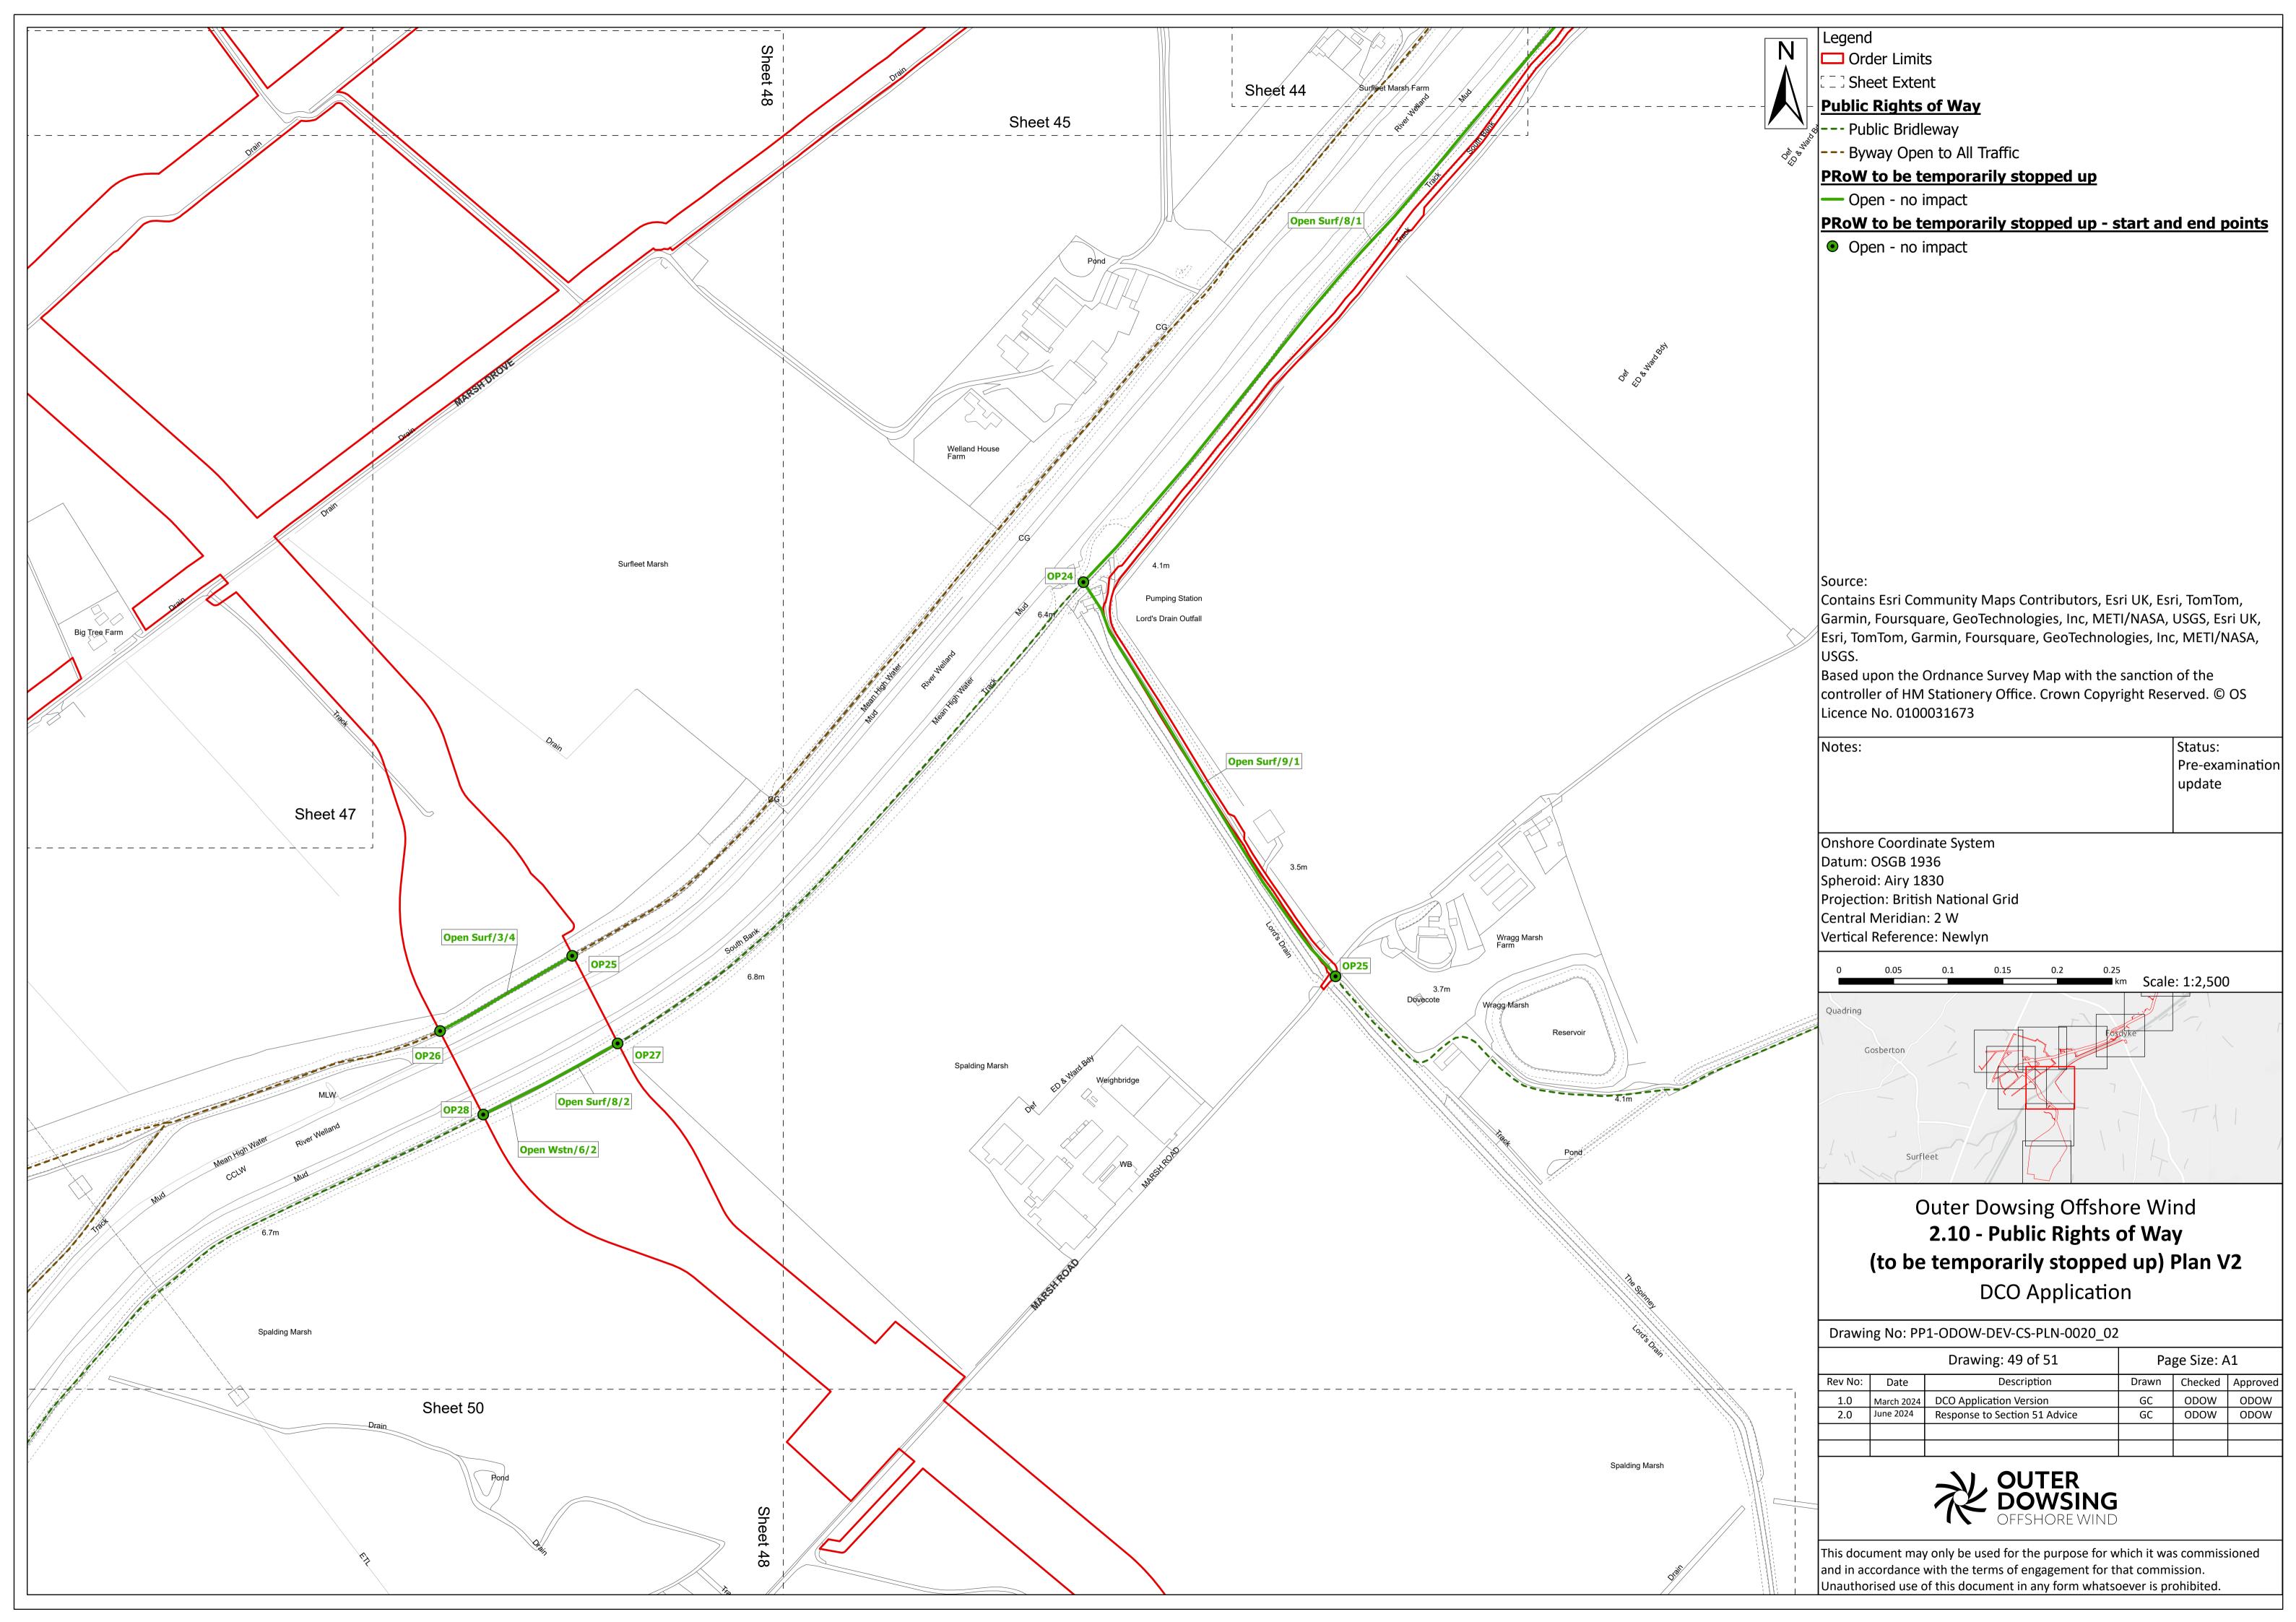

Legend

Order Limits

Sheet Extent

England Coast Path Route

**Public Rights of Way** 

--- Public Footpath

## PRoW to be temporarily stopped up

Open - managed crossing

Open - no impact

## PRoW to be temporarily stopped up - start and end points

Open - managed crossing

Open - no impact

## |Source

Contains Esri Community Maps Contributors, Esri UK, Esri, TomTom, Garmin, Foursquare, GeoTechnologies, Inc, METI/NASA, USGS, Esri UK, Esri, TomTom, Garmin, Foursquare, GeoTechnologies, Inc, METI/NASA, USGS.

Based upon the Ordnance Survey Map with the sanction of the controller of HM Stationery Office. Crown Copyright Reserved. © OS Licence No. 0100031673

Notes:

Status:

Pre-examination
update

Datum: OSGB 1936
Spheroid: Airy 1830
Projection: British National Grid
Central Meridian: 2 W
Vertical Reference: Newlyn

Onshore Coordinate System

Outer Dowsing Offshore Wind

2.10 - Public Rights of Way

(to be temporarily stopped up) Plan V2

DCO Application

Drawing No: PP1-ODOW-DEV-CS-PLN-0020\_02

|         |            | Drawing: 1 of 51              | Page Size: A1 |         |          |  |
|---------|------------|-------------------------------|---------------|---------|----------|--|
| Rev No: | Date       | Description                   | Drawn         | Checked | Approved |  |
| 1.0     | March 2024 | DCO Application Version       | GC            | ODOW    | ODOW     |  |
| 2.0     | June 2024  | Response to Section 51 Advice | GC            | ODOW    | ODOW     |  |
|         |            |                               |               |         |          |  |
|         |            |                               |               |         |          |  |