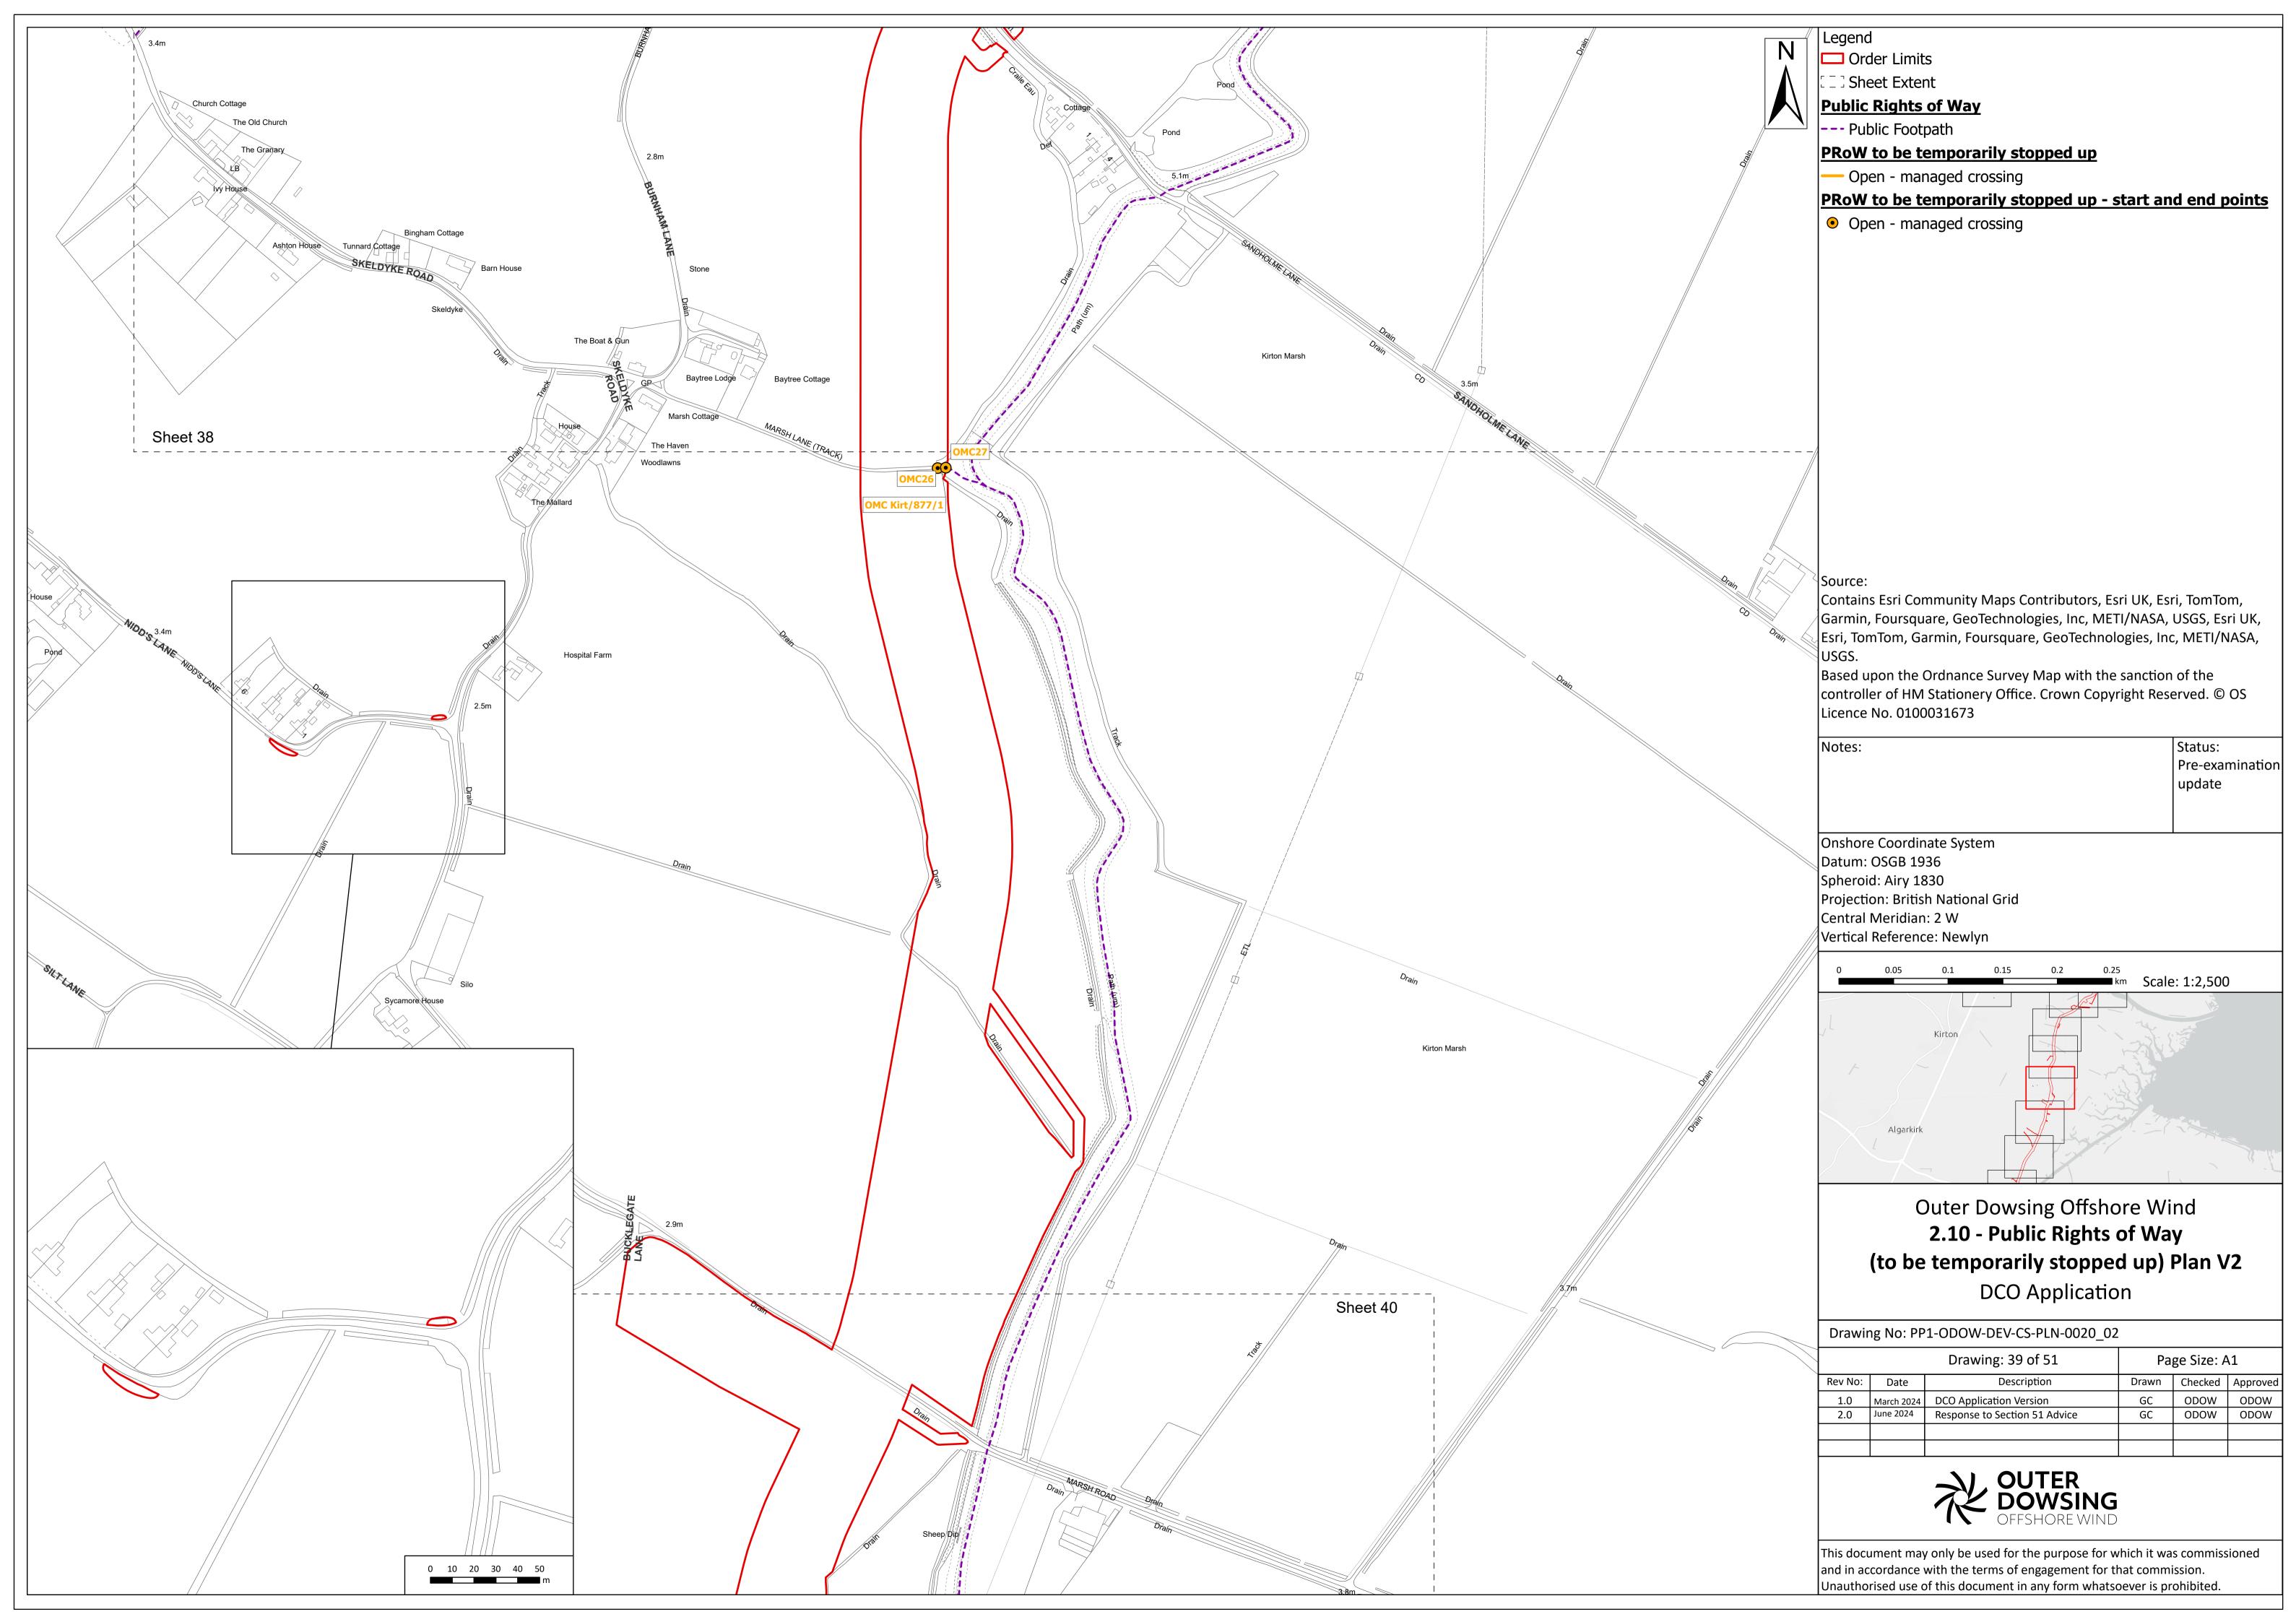

Legend

Order Limits

Sheet Extent

England Coast Path Route

**Public Rights of Way** 

--- Public Footpath

## PRoW to be temporarily stopped up

Open - managed crossing

Open - no impact

## PRoW to be temporarily stopped up - start and end points

Open - managed crossing

Open - no impact

## |Source

Contains Esri Community Maps Contributors, Esri UK, Esri, TomTom, Garmin, Foursquare, GeoTechnologies, Inc, METI/NASA, USGS, Esri UK, Esri, TomTom, Garmin, Foursquare, GeoTechnologies, Inc, METI/NASA, USGS.

Based upon the Ordnance Survey Map with the sanction of the controller of HM Stationery Office. Crown Copyright Reserved. © OS Licence No. 0100031673

Notes:

Status:

Pre-examination
update

Datum: OSGB 1936
Spheroid: Airy 1830
Projection: British National Grid
Central Meridian: 2 W
Vertical Reference: Newlyn

Onshore Coordinate System

Outer Dowsing Offshore Wind

2.10 - Public Rights of Way

(to be temporarily stopped up) Plan V2

DCO Application

Drawing No: PP1-ODOW-DEV-CS-PLN-0020\_02

|         |            | Drawing: 1 of 51              | Page Size: A1 |         |          |  |
|---------|------------|-------------------------------|---------------|---------|----------|--|
| Rev No: | Date       | Description                   | Drawn         | Checked | Approved |  |
| 1.0     | March 2024 | DCO Application Version       | GC            | ODOW    | ODOW     |  |
| 2.0     | June 2024  | Response to Section 51 Advice | GC            | ODOW    | ODOW     |  |
|         |            |                               |               |         |          |  |
|         |            |                               |               |         |          |  |