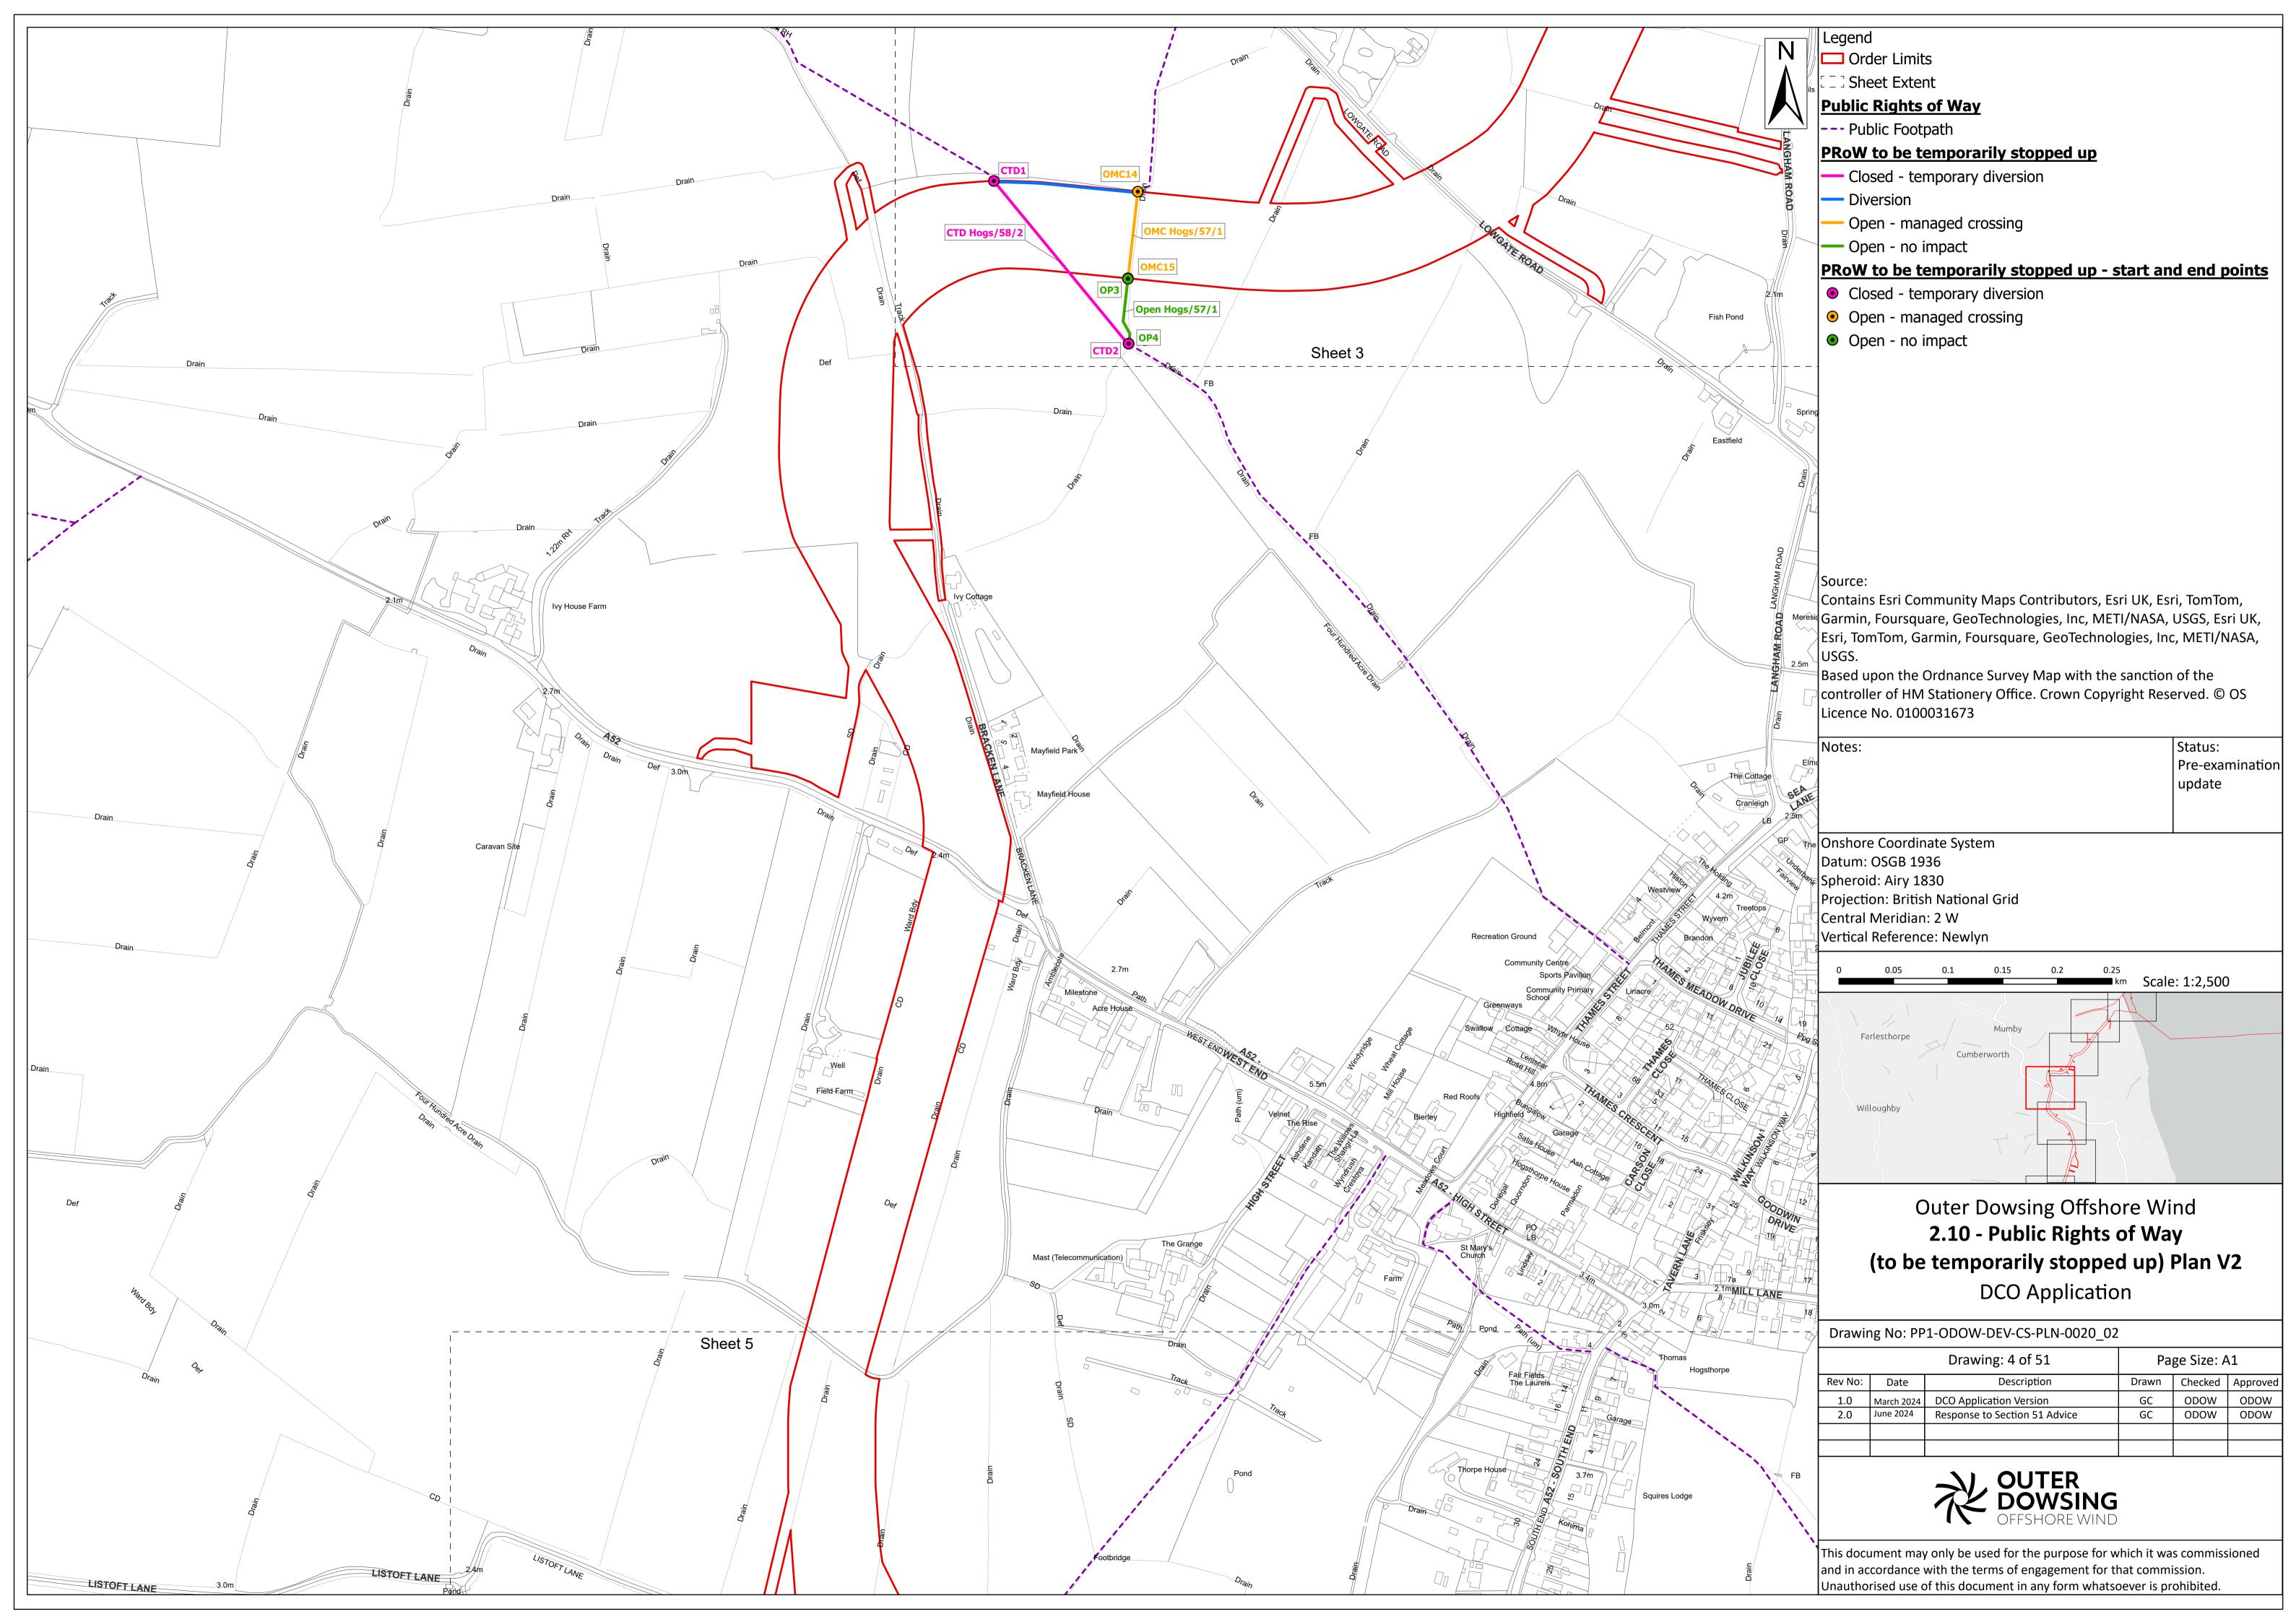

Legend

Order Limits

Sheet Extent

England Coast Path Route

**Public Rights of Way** 

--- Public Footpath

## PRoW to be temporarily stopped up

Open - managed crossing

Open - no impact

## PRoW to be temporarily stopped up - start and end points

Open - managed crossing

Open - no impact