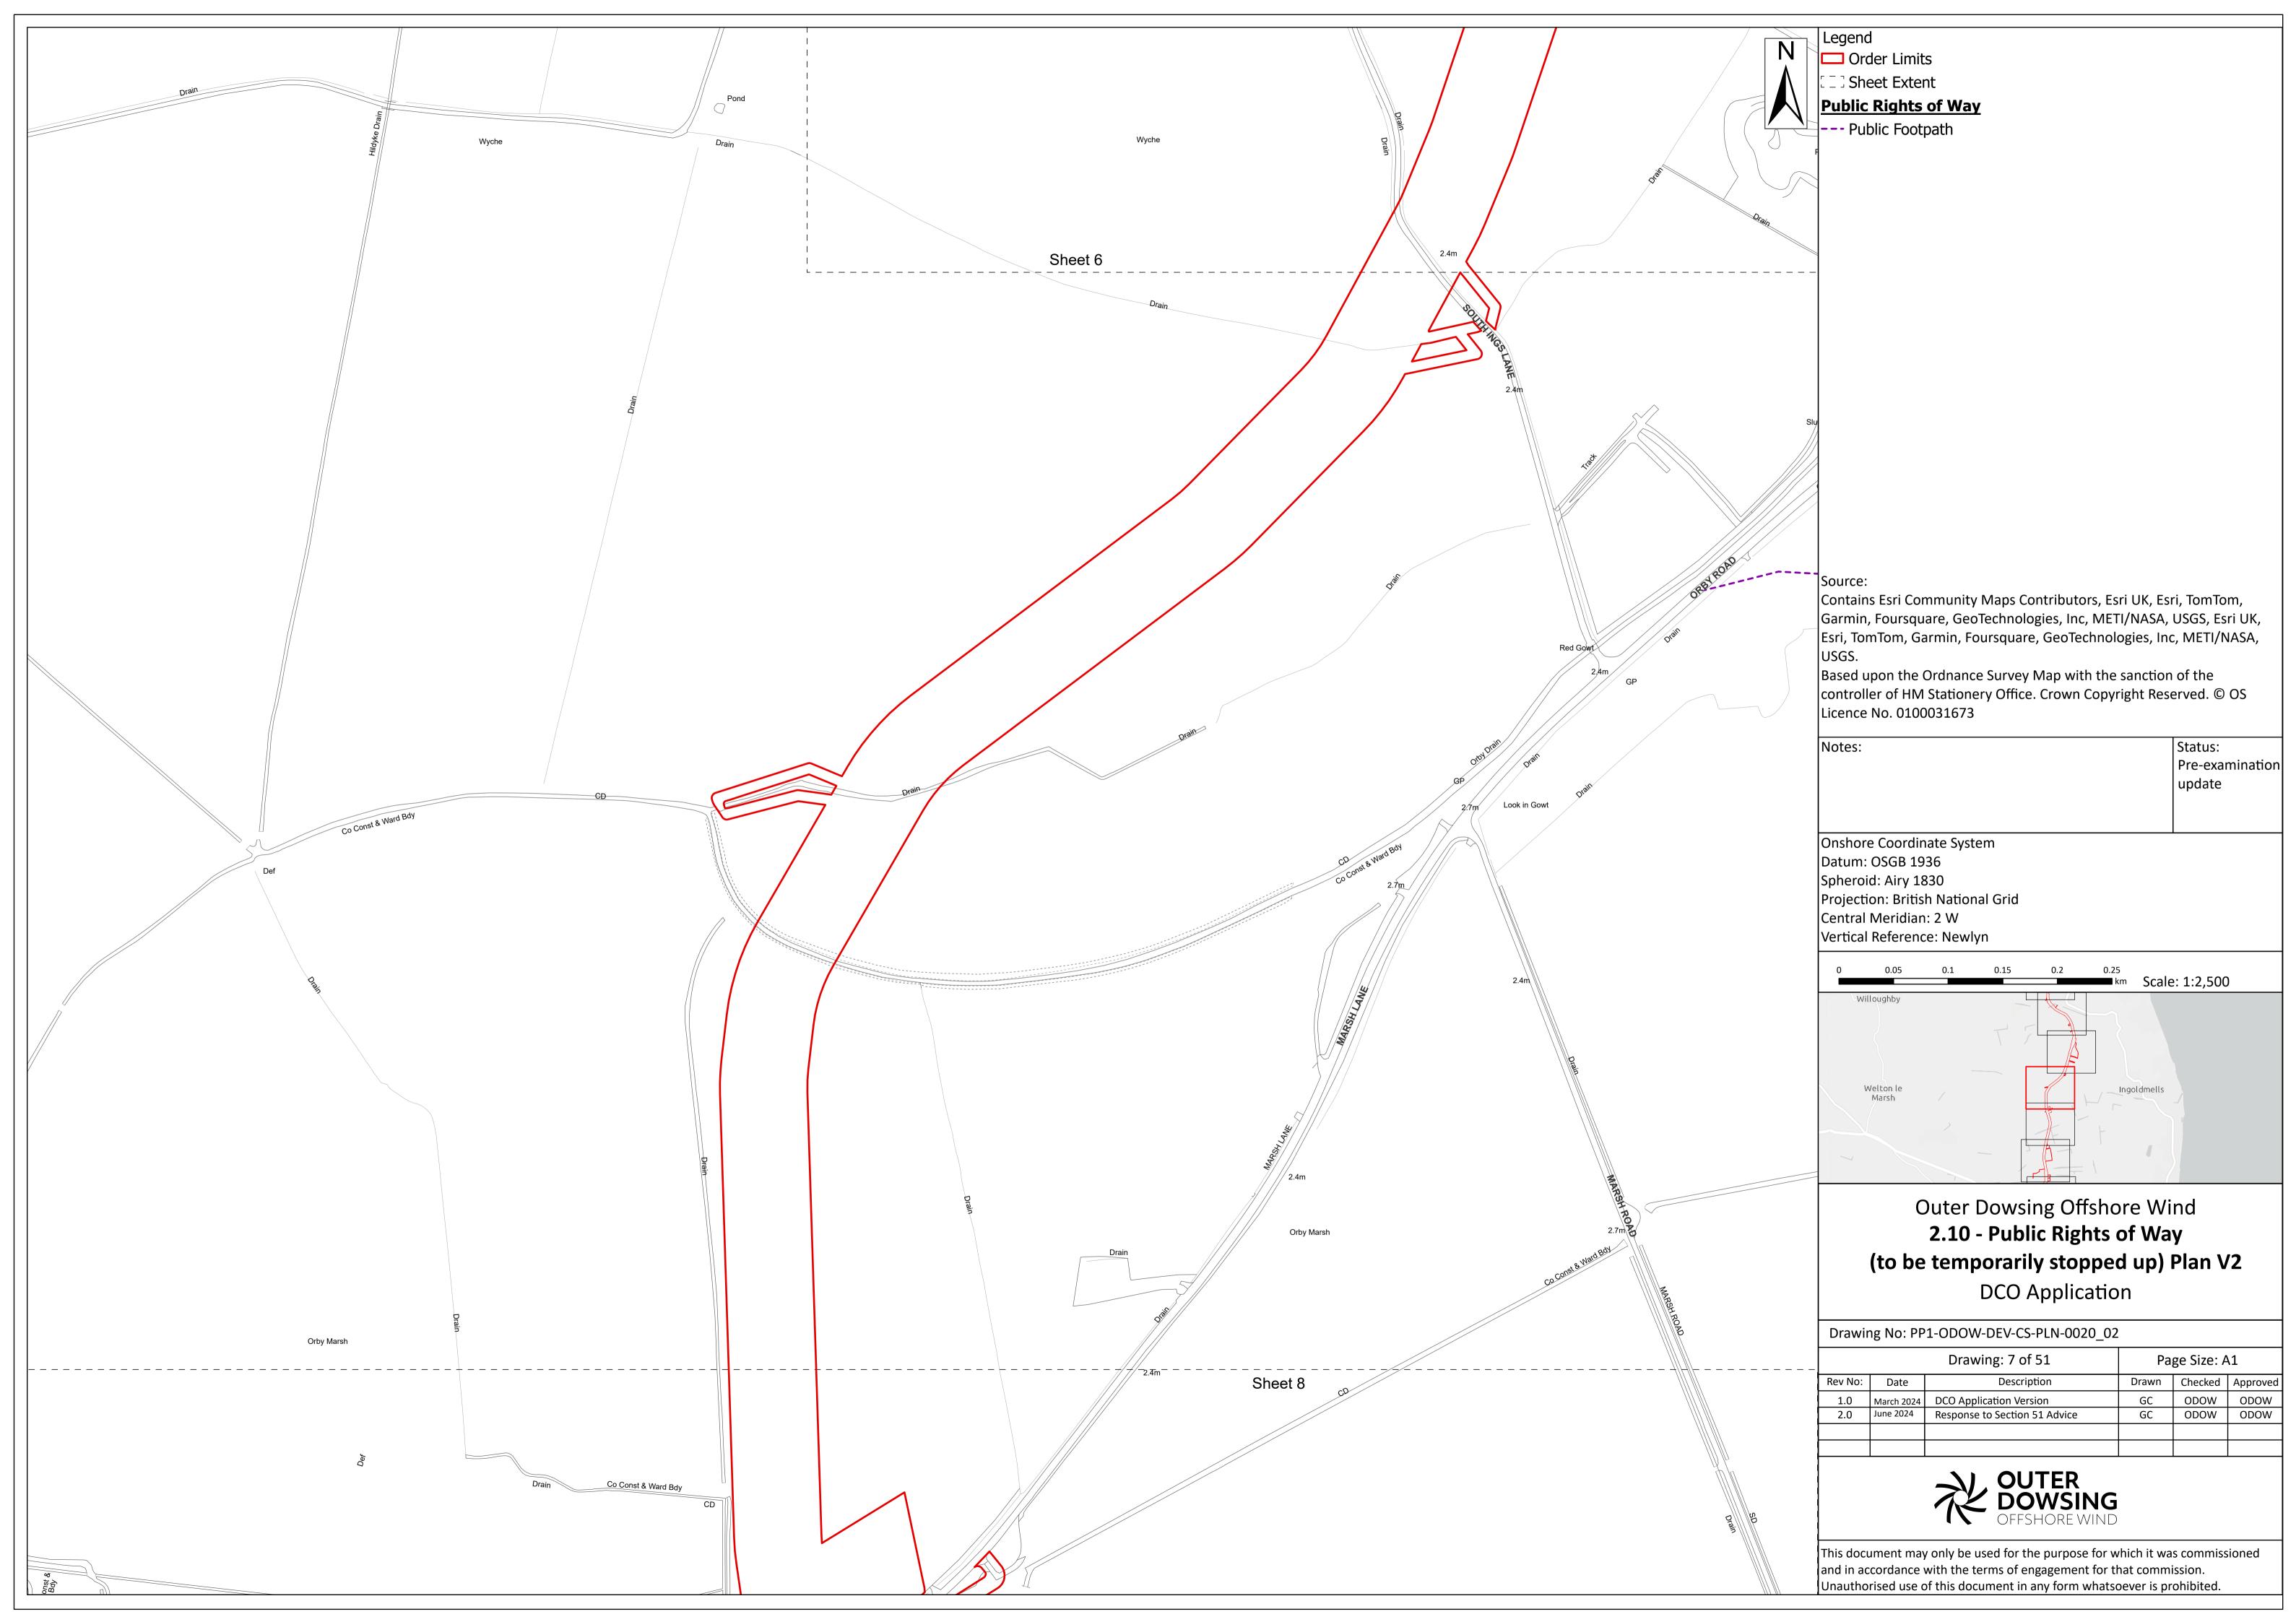

Legend

Order Limits

Sheet Extent

England Coast Path Route

**Public Rights of Way** 

--- Public Footpath

## |Source

Contains Esri Community Maps Contributors, Esri UK, Esri, TomTom, Garmin, Foursquare, GeoTechnologies, Inc, METI/NASA, USGS, Esri UK, Esri, TomTom, Garmin, Foursquare, GeoTechnologies, Inc, METI/NASA, USGS.

Based upon the Ordnance Survey Map with the sanction of the controller of HM Stationery Office. Crown Copyright Reserved. © OS Licence No. 0100031673

Notes:

Status:

Pre-examination
update

Datum: OSGB 1936
Spheroid: Airy 1830
Projection: British National Grid
Central Meridian: 2 W
Vertical Reference: Newlyn

Onshore Coordinate System

Outer Dowsing Offshore Wind

2.10 - Public Rights of Way

(to be temporarily stopped up) Plan V2

DCO Application

Drawing No: PP1-ODOW-DEV-CS-PLN-0020\_02

|         |            | Drawing: 1 of 51              | Page Size: A1 |         |          |  |
|---------|------------|-------------------------------|---------------|---------|----------|--|
| Rev No: | Date       | Description                   | Drawn         | Checked | Approved |  |
| 1.0     | March 2024 | DCO Application Version       | GC            | ODOW    | ODOW     |  |
| 2.0     | June 2024  | Response to Section 51 Advice | GC            | ODOW    | ODOW     |  |
|         |            |                               |               |         |          |  |
|         |            |                               |               |         |          |  |