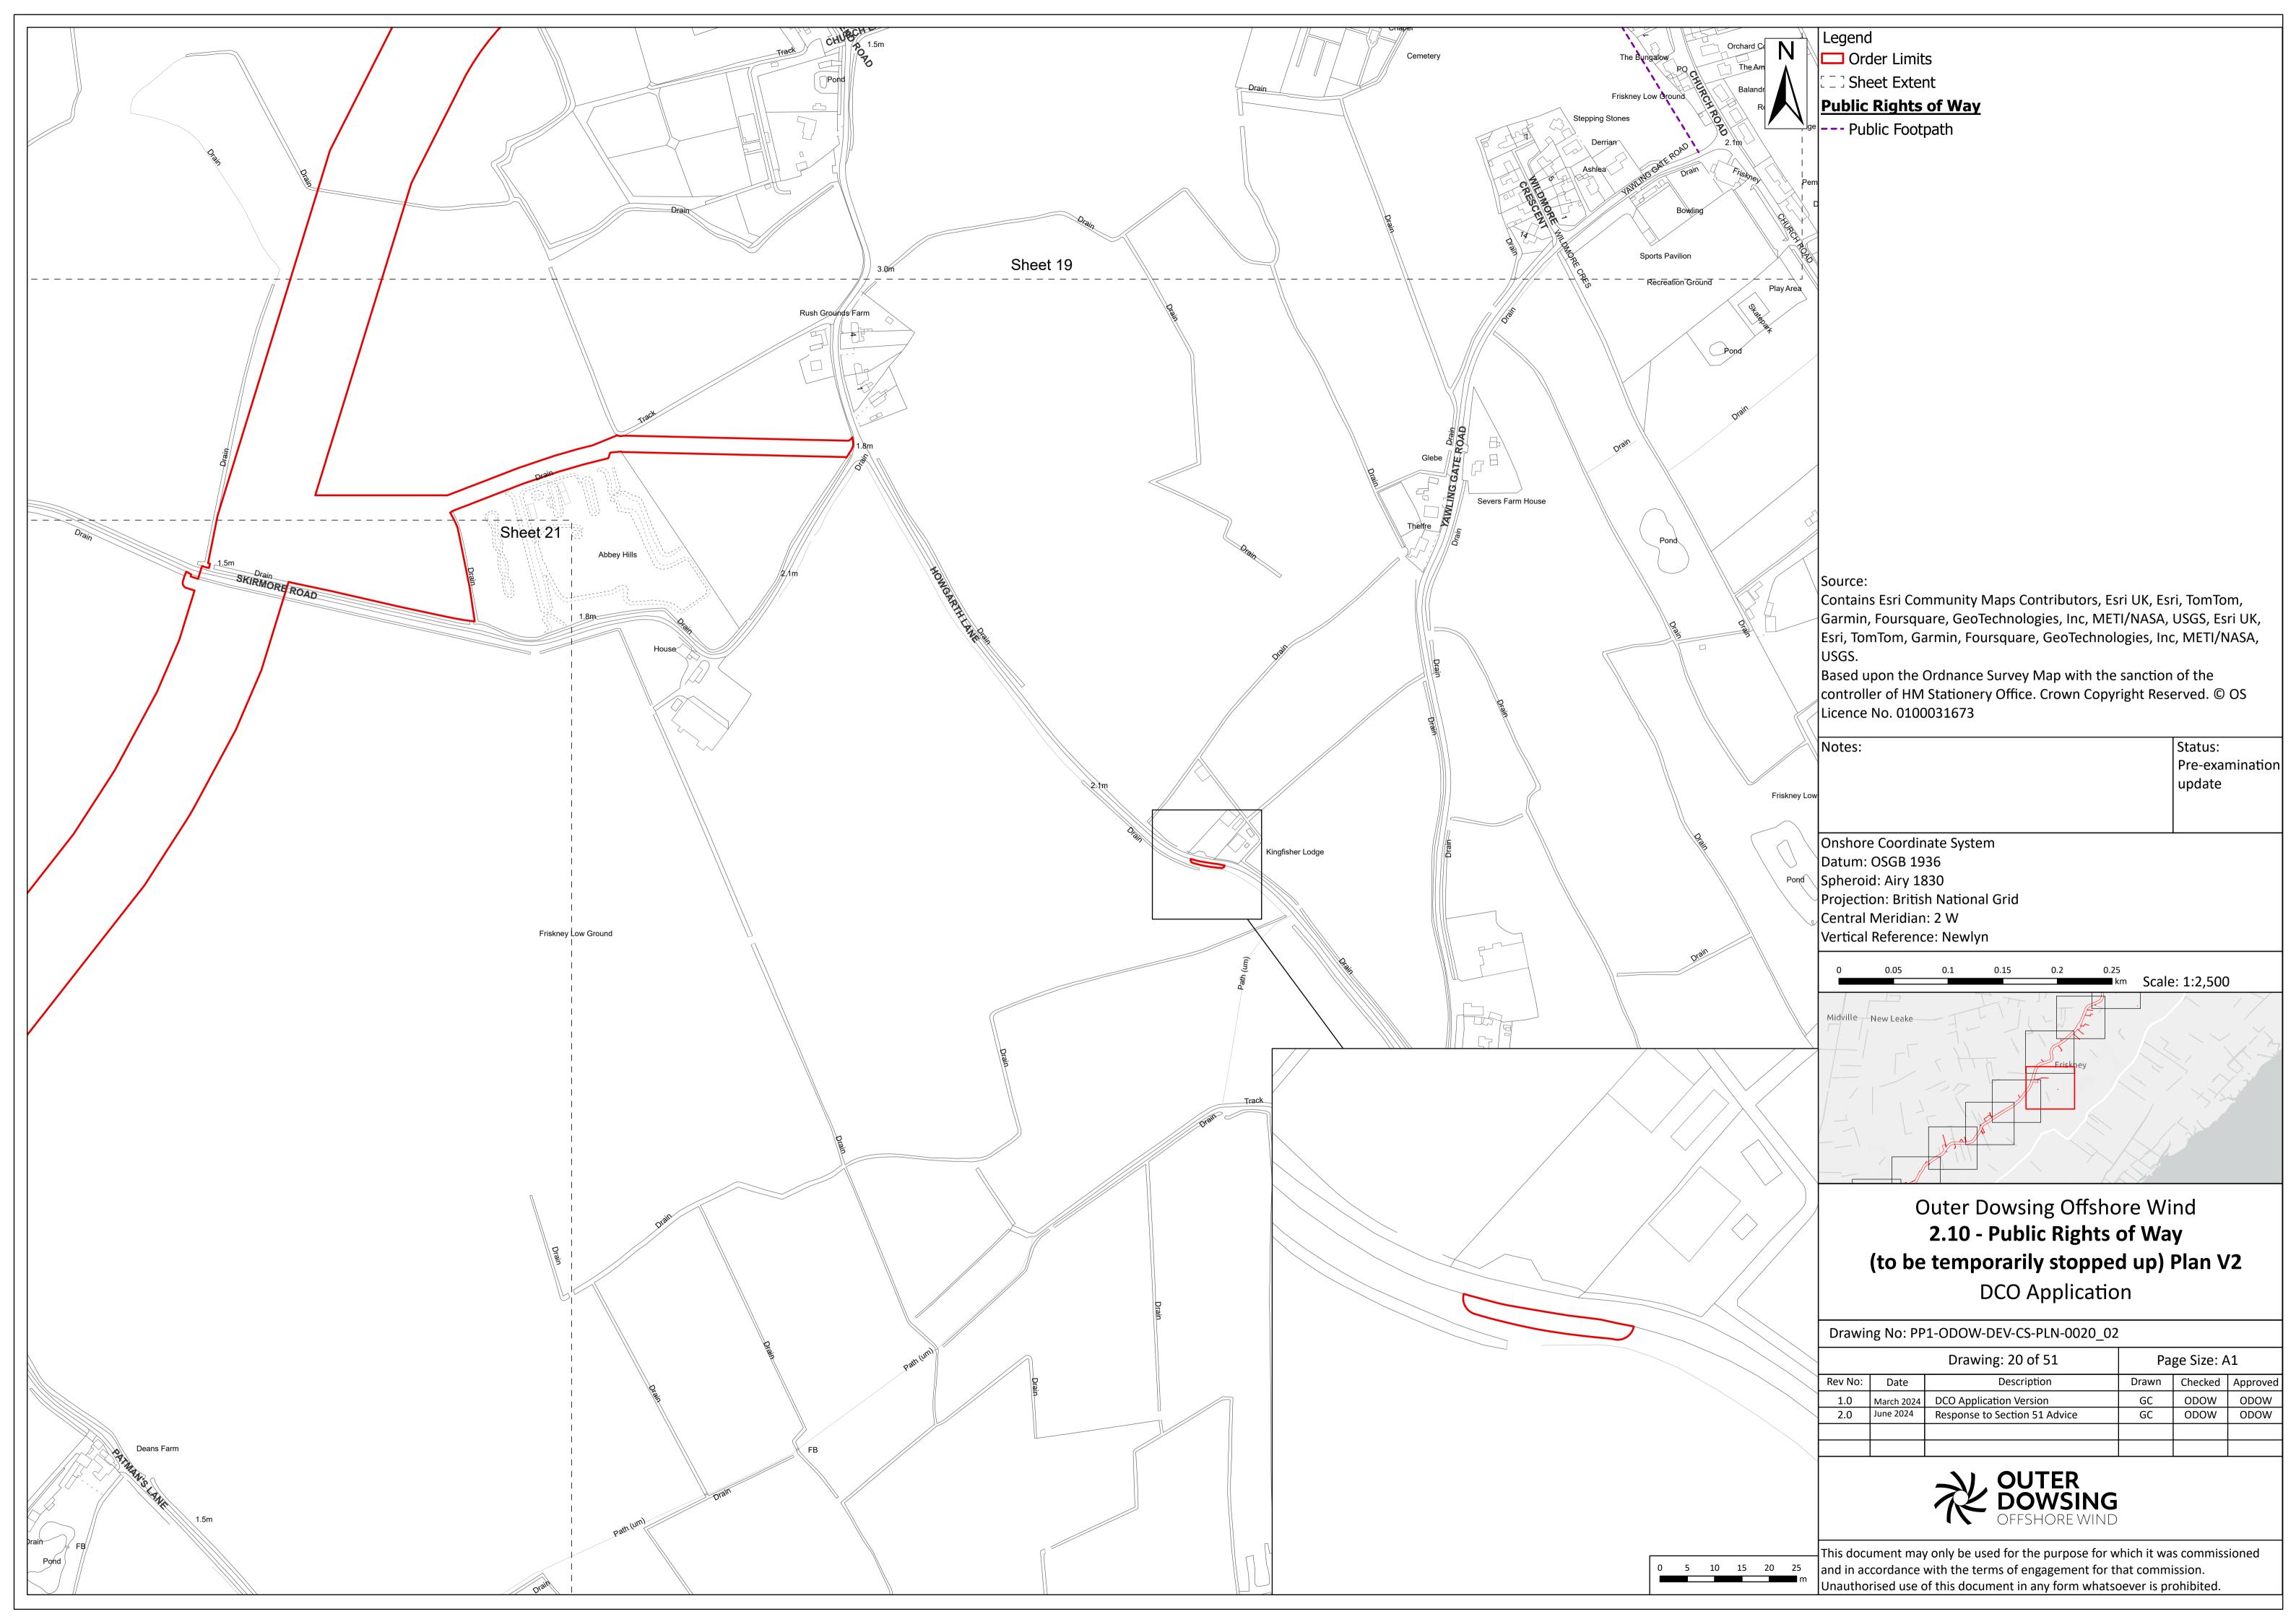

Legend

Order Limits

Sheet Extent

England Coast Path Route

**Public Rights of Way** 

--- Public Footpath

## |Source

Contains Esri Community Maps Contributors, Esri UK, Esri, TomTom, Garmin, Foursquare, GeoTechnologies, Inc, METI/NASA, USGS, Esri UK, Esri, TomTom, Garmin, Foursquare, GeoTechnologies, Inc, METI/NASA, USGS.

Based upon the Ordnance Survey Map with the sanction of the controller of HM Stationery Office. Crown Copyright Reserved. © OS Licence No. 0100031673

Notes:

Status:

Pre-examination
update

Datum: OSGB 1936
Spheroid: Airy 1830
Projection: British National Grid
Central Meridian: 2 W
Vertical Reference: Newlyn

Onshore Coordinate System

Outer Dowsing Offshore Wind

2.10 - Public Rights of Way

(to be temporarily stopped up) Plan V2

DCO Application

Drawing No: PP1-ODOW-DEV-CS-PLN-0020\_02

|         |            | Drawing: 1 of 51              | Page Size: A1 |         |          |  |
|---------|------------|-------------------------------|---------------|---------|----------|--|
| Rev No: | Date       | Description                   | Drawn         | Checked | Approved |  |
| 1.0     | March 2024 | DCO Application Version       | GC            | ODOW    | ODOW     |  |
| 2.0     | June 2024  | Response to Section 51 Advice | GC            | ODOW    | ODOW     |  |
|         |            |                               |               |         |          |  |
|         |            |                               |               |         |          |  |