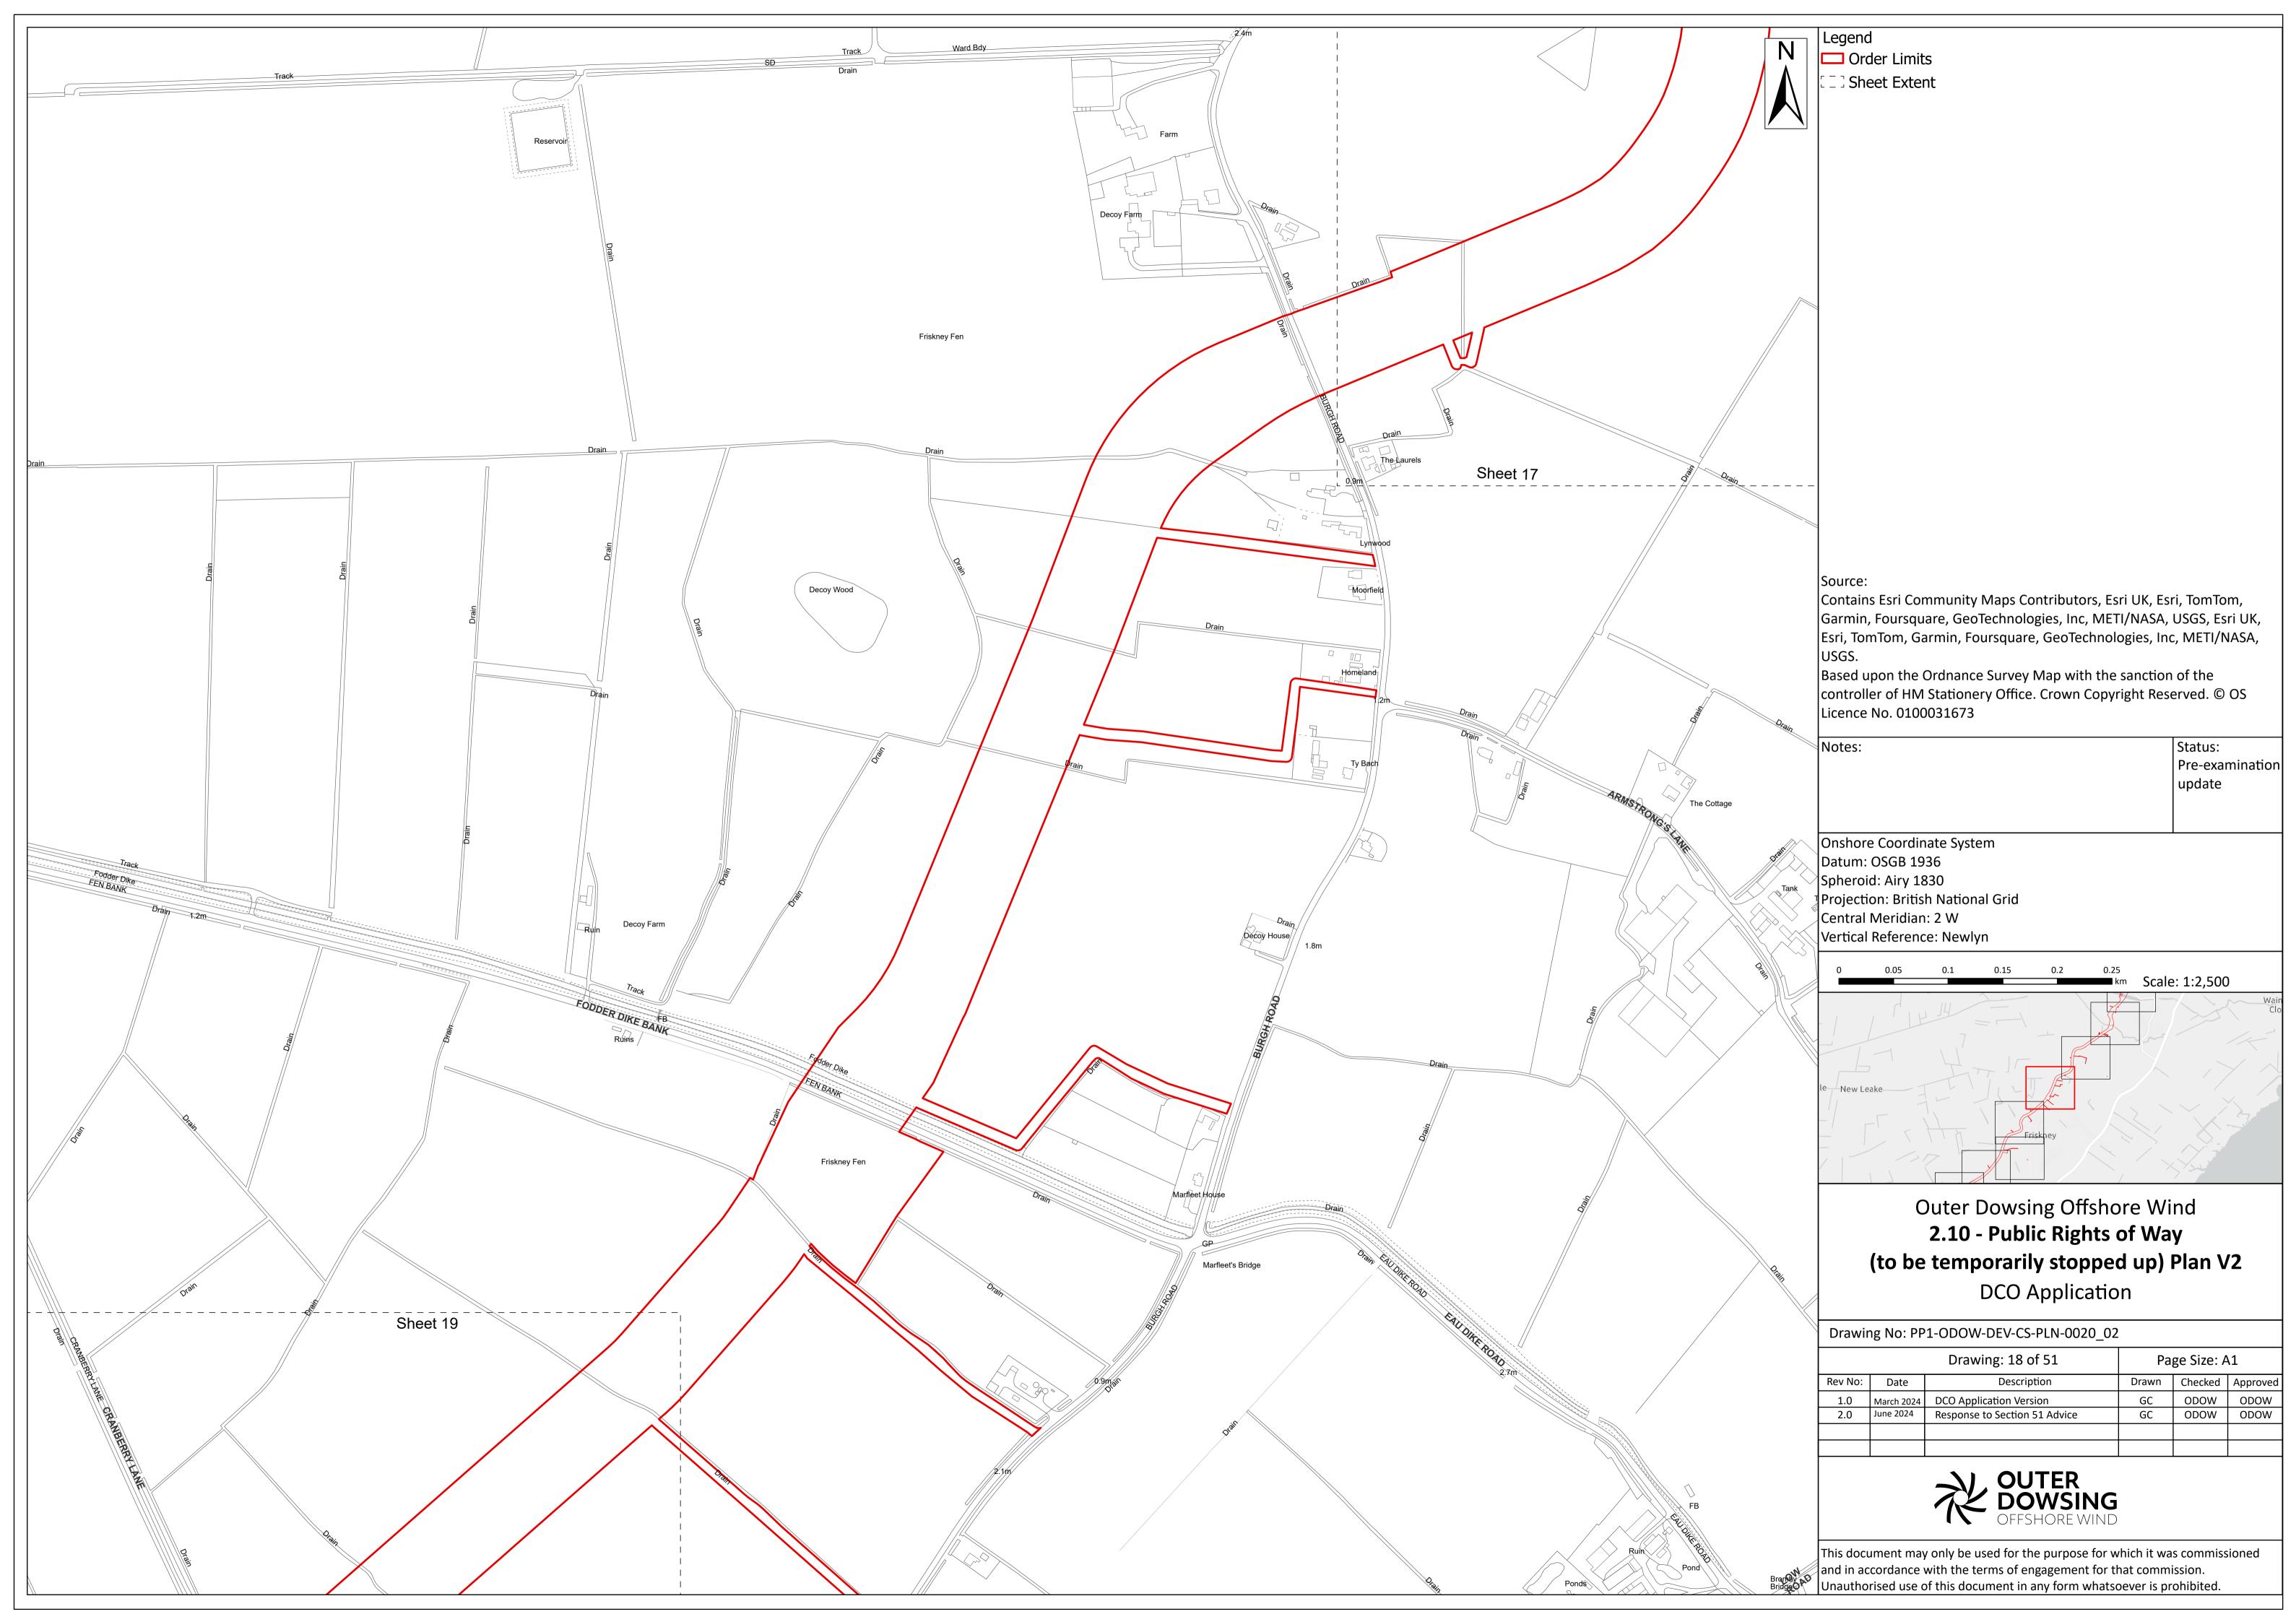

Legend

Order Limits

Sheet Extent

England Coast Path Route

**Public Rights of Way** 

--- Public Footpath

## |Source

Contains Esri Community Maps Contributors, Esri UK, Esri, TomTom, Garmin, Foursquare, GeoTechnologies, Inc, METI/NASA, USGS, Esri UK, Esri, TomTom, Garmin, Foursquare, GeoTechnologies, Inc, METI/NASA, USGS.

Based upon the Ordnance Survey Map with the sanction of the controller of HM Stationery Office. Crown Copyright Reserved. © OS Licence No. 0100031673

Notes:

Status:

Pre-examination
update

Datum: OSGB 1936
Spheroid: Airy 1830
Projection: British National Grid
Central Meridian: 2 W
Vertical Reference: Newlyn

Onshore Coordinate System

Outer Dowsing Offshore Wind

2.10 - Public Rights of Way

(to be temporarily stopped up) Plan V2

DCO Application

Drawing No: PP1-ODOW-DEV-CS-PLN-0020\_02

|         |            | Drawing: 1 of 51              | Page Size: A1 |         |          |  |
|---------|------------|-------------------------------|---------------|---------|----------|--|
| Rev No: | Date       | Description                   | Drawn         | Checked | Approved |  |
| 1.0     | March 2024 | DCO Application Version       | GC            | ODOW    | ODOW     |  |
| 2.0     | June 2024  | Response to Section 51 Advice | GC            | ODOW    | ODOW     |  |
|         |            |                               |               |         |          |  |
|         |            |                               |               |         |          |  |