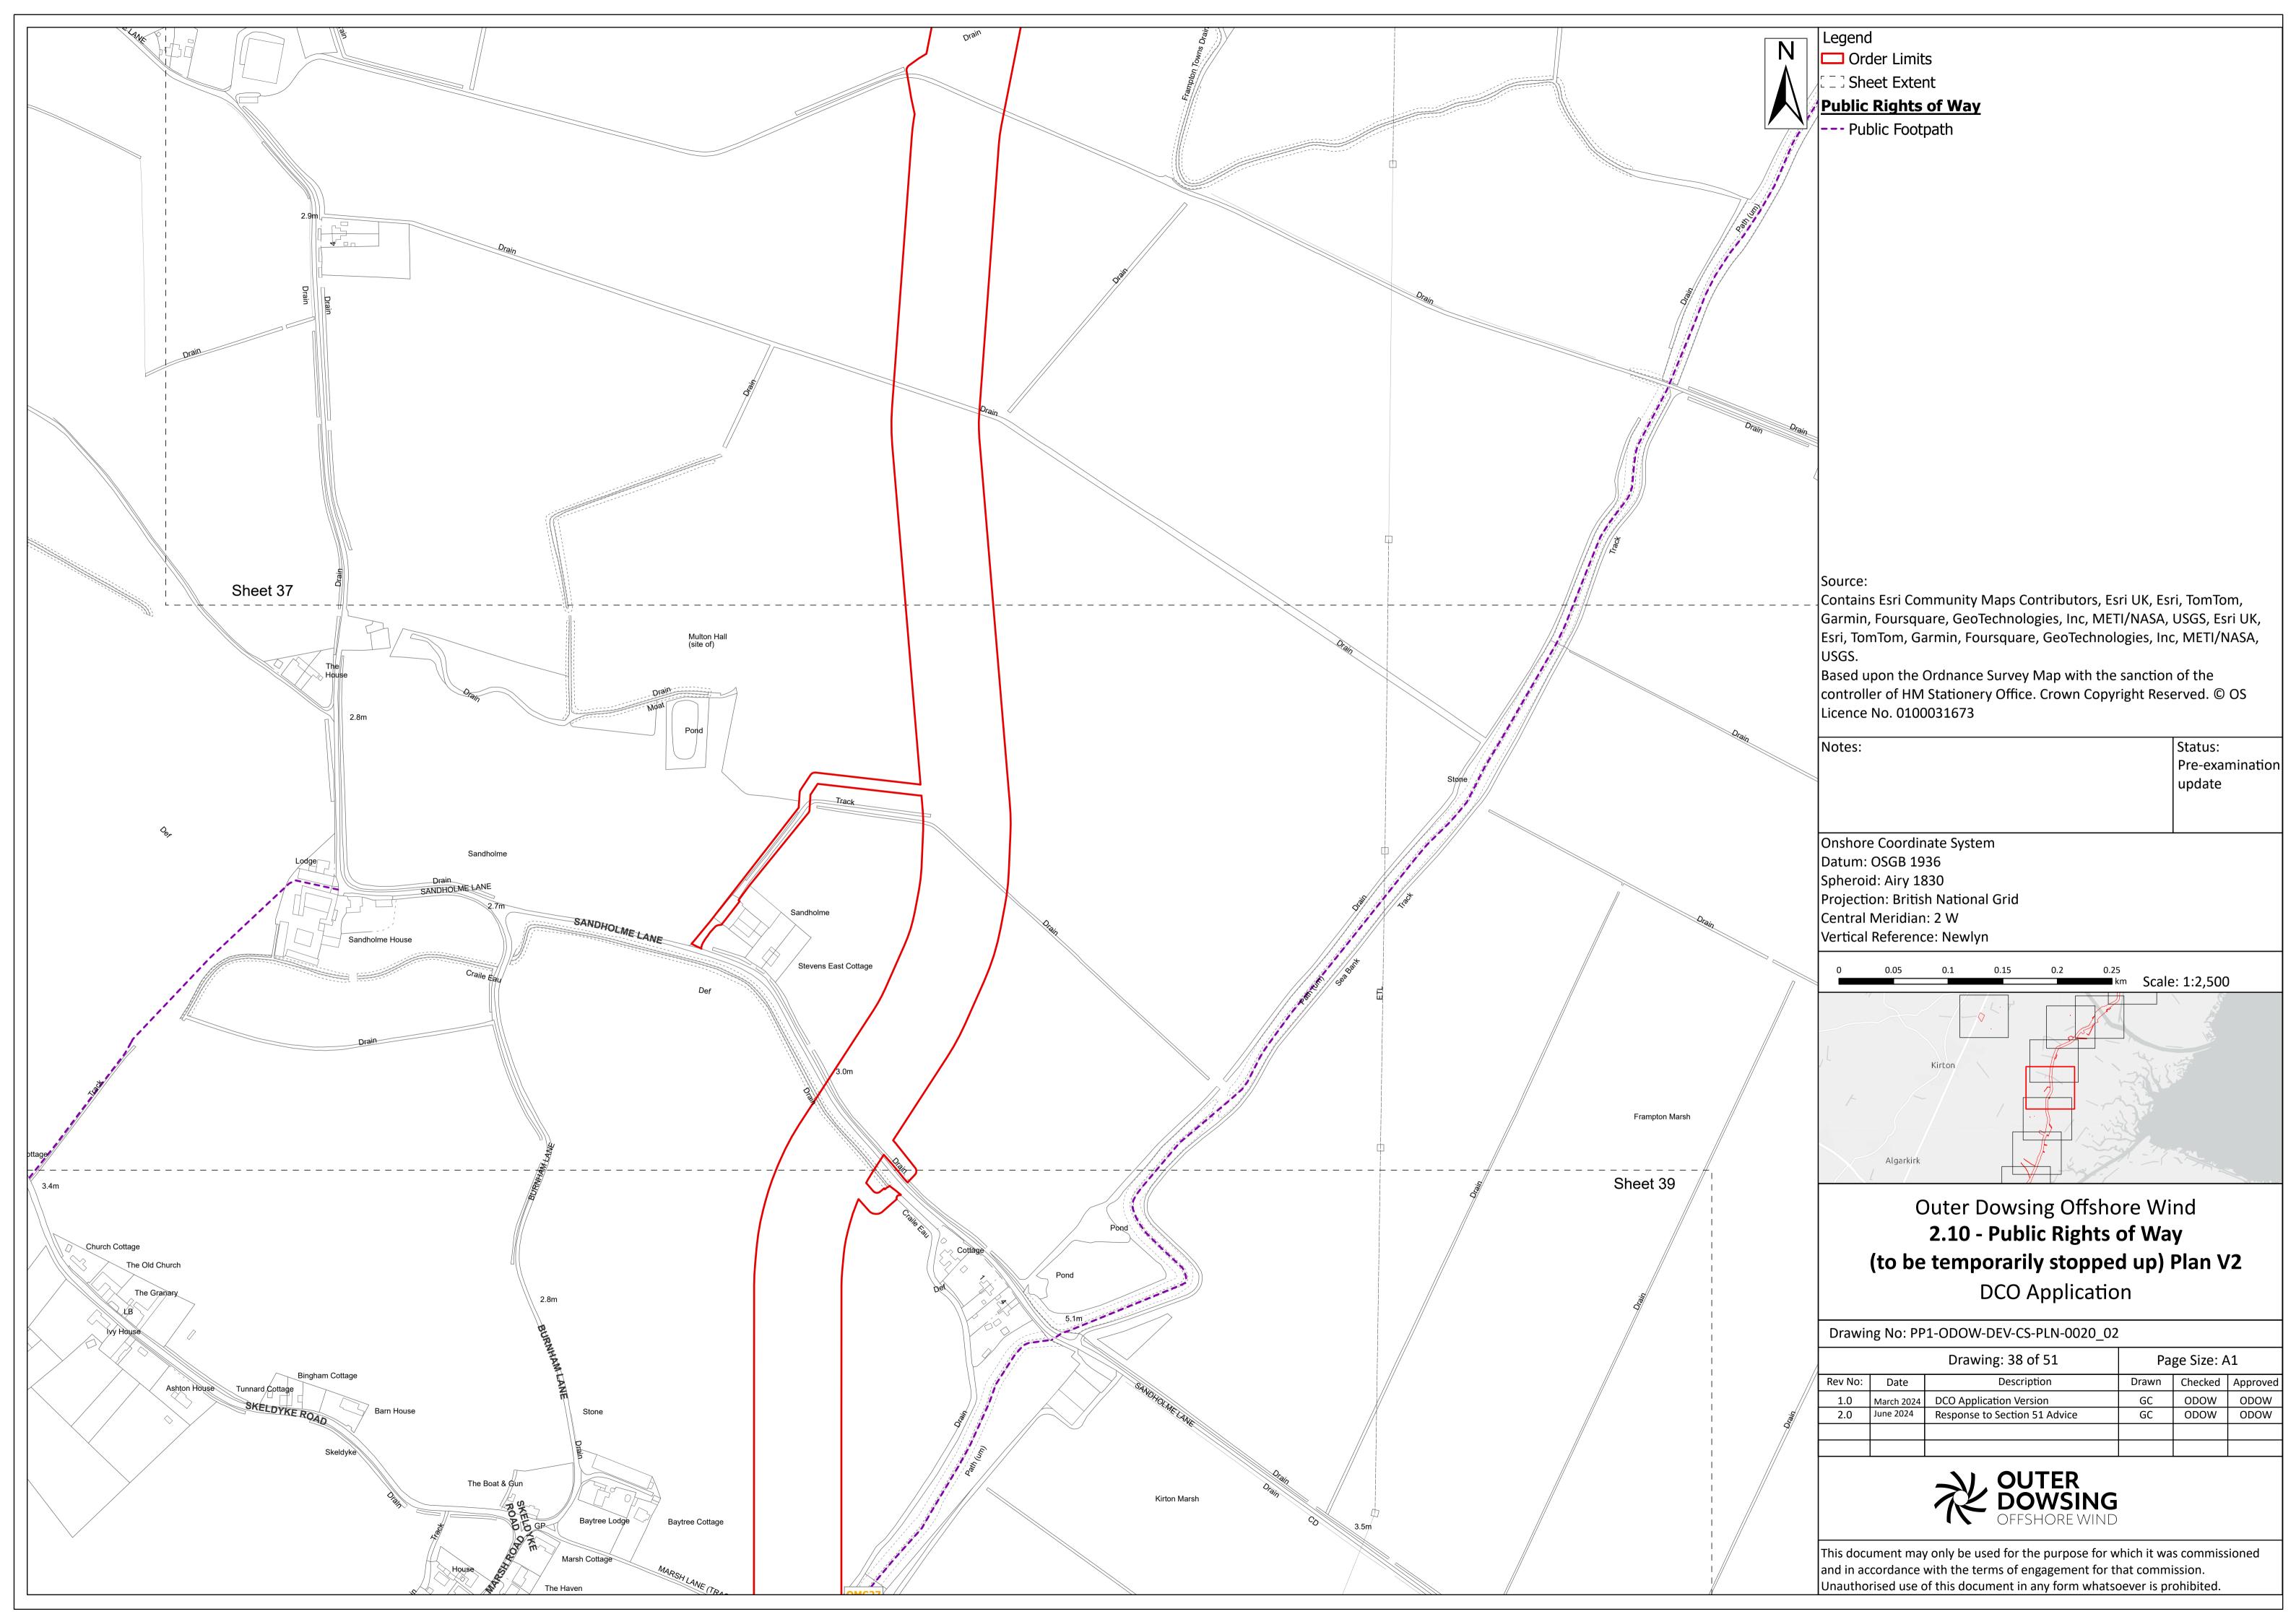

Legend

Order Limits

Sheet Extent

England Coast Path Route

**Public Rights of Way** 

--- Public Footpath

## PRoW to be temporarily stopped up

Open - managed crossing

Open - no impact

## PRoW to be temporarily stopped up - start and end points

Open - managed crossing

Open - no impact

## |Source

Contains Esri Community Maps Contributors, Esri UK, Esri, TomTom, Garmin, Foursquare, GeoTechnologies, Inc, METI/NASA, USGS, Esri UK, Esri, TomTom, Garmin, Foursquare, GeoTechnologies, Inc, METI/NASA, USGS.

Based upon the Ordnance Survey Map with the sanction of the controller of HM Stationery Office. Crown Copyright Reserved. © OS Licence No. 0100031673

Notes:

Status:

Pre-examination
update

Datum: OSGB 1936
Spheroid: Airy 1830
Projection: British National Grid
Central Meridian: 2 W
Vertical Reference: Newlyn

Onshore Coordinate System

Outer Dowsing Offshore Wind

2.10 - Public Rights of Way

(to be temporarily stopped up) Plan V2

DCO Application

Drawing No: PP1-ODOW-DEV-CS-PLN-0020\_02

|         |            | Drawing: 1 of 51              | Page Size: A1 |         |          |  |
|---------|------------|-------------------------------|---------------|---------|----------|--|
| Rev No: | Date       | Description                   | Drawn         | Checked | Approved |  |
| 1.0     | March 2024 | DCO Application Version       | GC            | ODOW    | ODOW     |  |
| 2.0     | June 2024  | Response to Section 51 Advice | GC            | ODOW    | ODOW     |  |
|         |            |                               |               |         |          |  |
|         |            |                               |               |         |          |  |